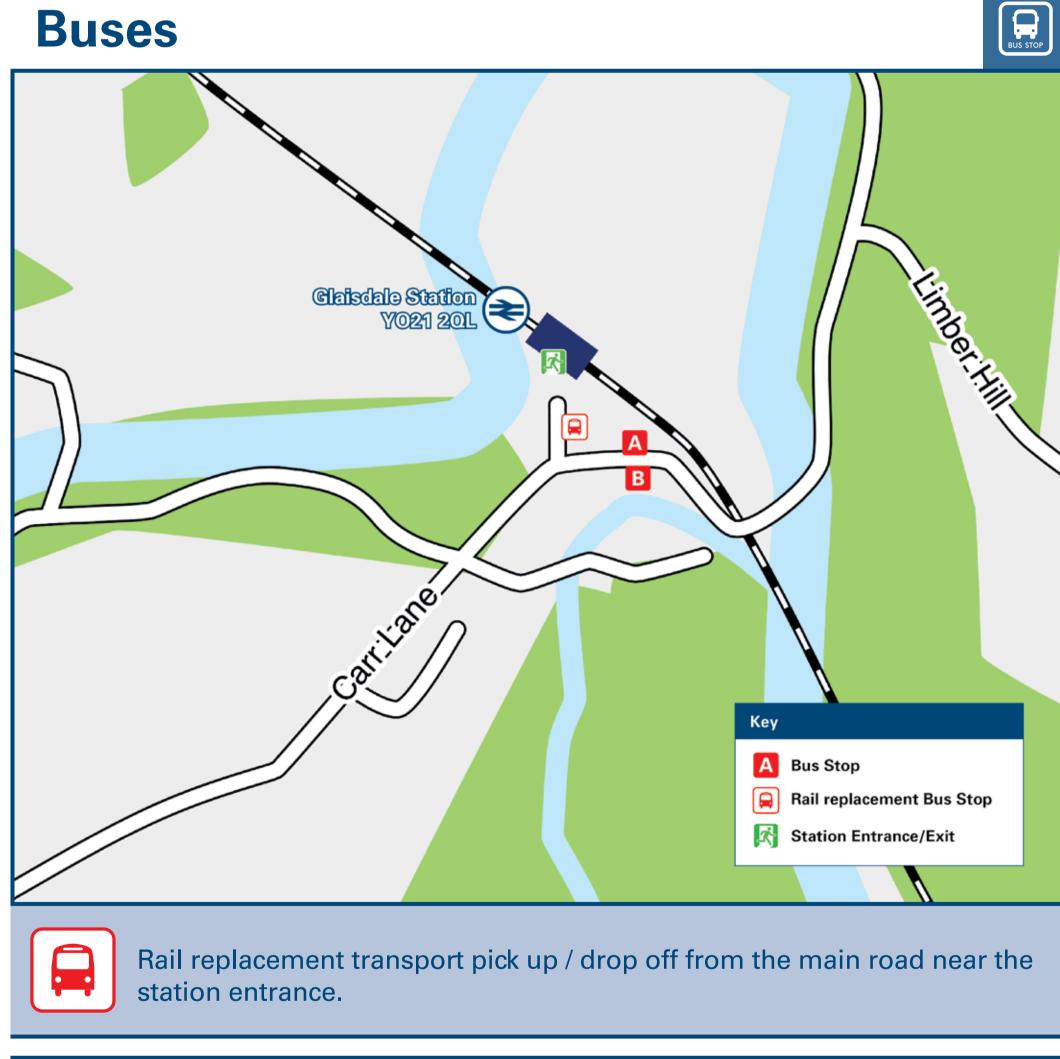

## Main destinations by bus (Data correct at October 2024) 4 **DESTINATION BUS ROUTES BUS STOP** Egton Bridge (for Egton Station) 96 96 **Egton Village** 20 minutes walk from Glaisdale station (see maps for walking Glaisdale Village route) 96 В **Grosmont Station** 96# 96 Lealholm 😂 96 Ruswarp 😂 96 Sleights Whitby (Bus Station & Railway Station) For more information about Esk Valley rail services between Whitby and Middlesbrough please visit www. eskvalleyrailway.co.uk Bus route 96 operates a limited service Mondays to Saturdays only. Dogs Travel Free on the Esk Valley Line. Direct trains operate to this destination from this station. Notes North Yorkshire Moors runs a regular steam railway service from Grosmont (and Whitby) to Goathland, Newtondale Halt, Levisham and Pickering from late March until October. Visit www.nymr.co.uk; ring 01757 472 508 or e-mail: info@nymr.co.uk for running times and booking information. # Bus route 96 may not call at Grosmont village while Grosmont Bridge is closed for repair, please check with Arriva on 0344 800 4411 or Traveline on 0871 200 22 33 or use the train or taxis to and from Grosmont village. National Park North York Moors National Park www.northyorkmoors.org.uk