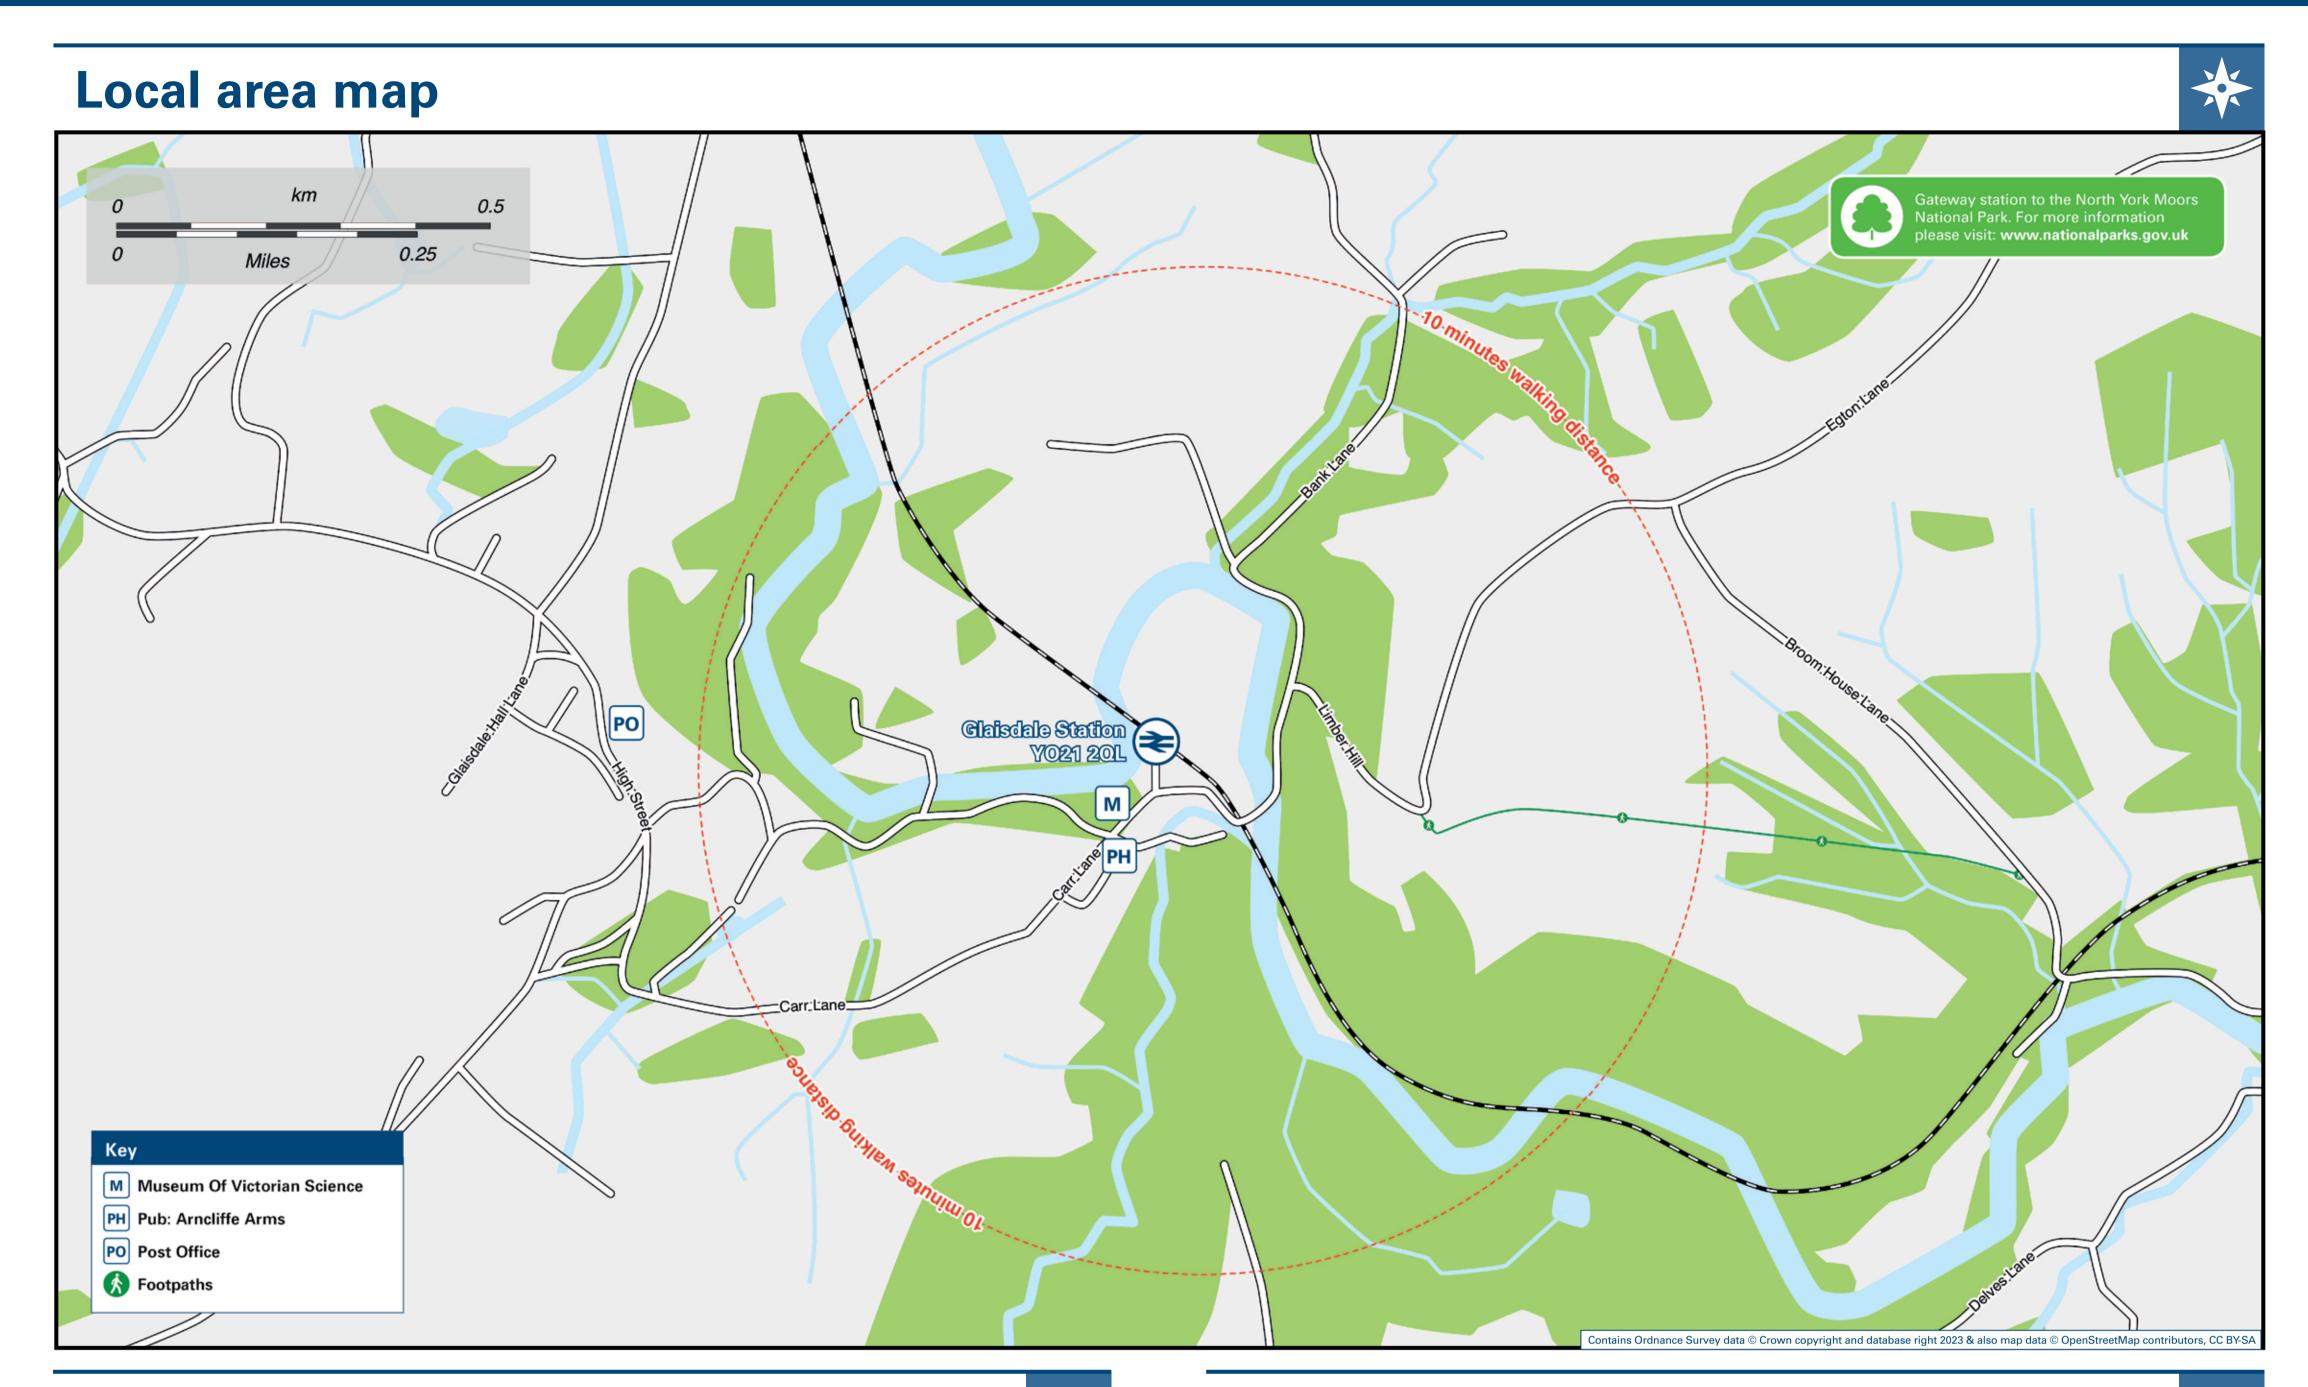

## Glaisdale Station

## Onward Travel Information

## Main destinations by bus (Data correct at October 2024) 4 **DESTINATION BUS ROUTES BUS STOP** Egton Bridge (for Egton Station) 96 96 **Egton Village** 20 minutes walk from Glaisdale station (see maps for walking Glaisdale Village route) 96 В **Grosmont Station** 96# 96 Lealholm 😂 96 Ruswarp 😂 96 Sleights Whitby (Bus Station & Railway Station) For more information about Esk Valley rail services between Whitby and Middlesbrough please visit www. eskvalleyrailway.co.uk Bus route 96 operates a limited service Mondays to Saturdays only. Dogs Travel Free on the Esk Valley Line. Direct trains operate to this destination from this station. Notes North Yorkshire Moors runs a regular steam railway service from Grosmont (and Whitby) to Goathland, Newtondale Halt, Levisham and Pickering from late March until October. Visit www.nymr.co.uk; ring 01757 472 508 or e-mail: info@nymr.co.uk for running times and booking information. # Bus route 96 may not call at Grosmont village while Grosmont Bridge is closed for repair, please check with Arriva on 0344 800 4411 or Traveline on 0871 200 22 33 or use the train or taxis to and from Grosmont village. National Park North York Moors National Park www.northyorkmoors.org.uk

**Taxis** 

Glaisdale station has no taxi rank or cab office. Advance booking is essential, please consider using the following local operators: (Inclusion of this number doesn't represent any endorsement of the taxi firm)