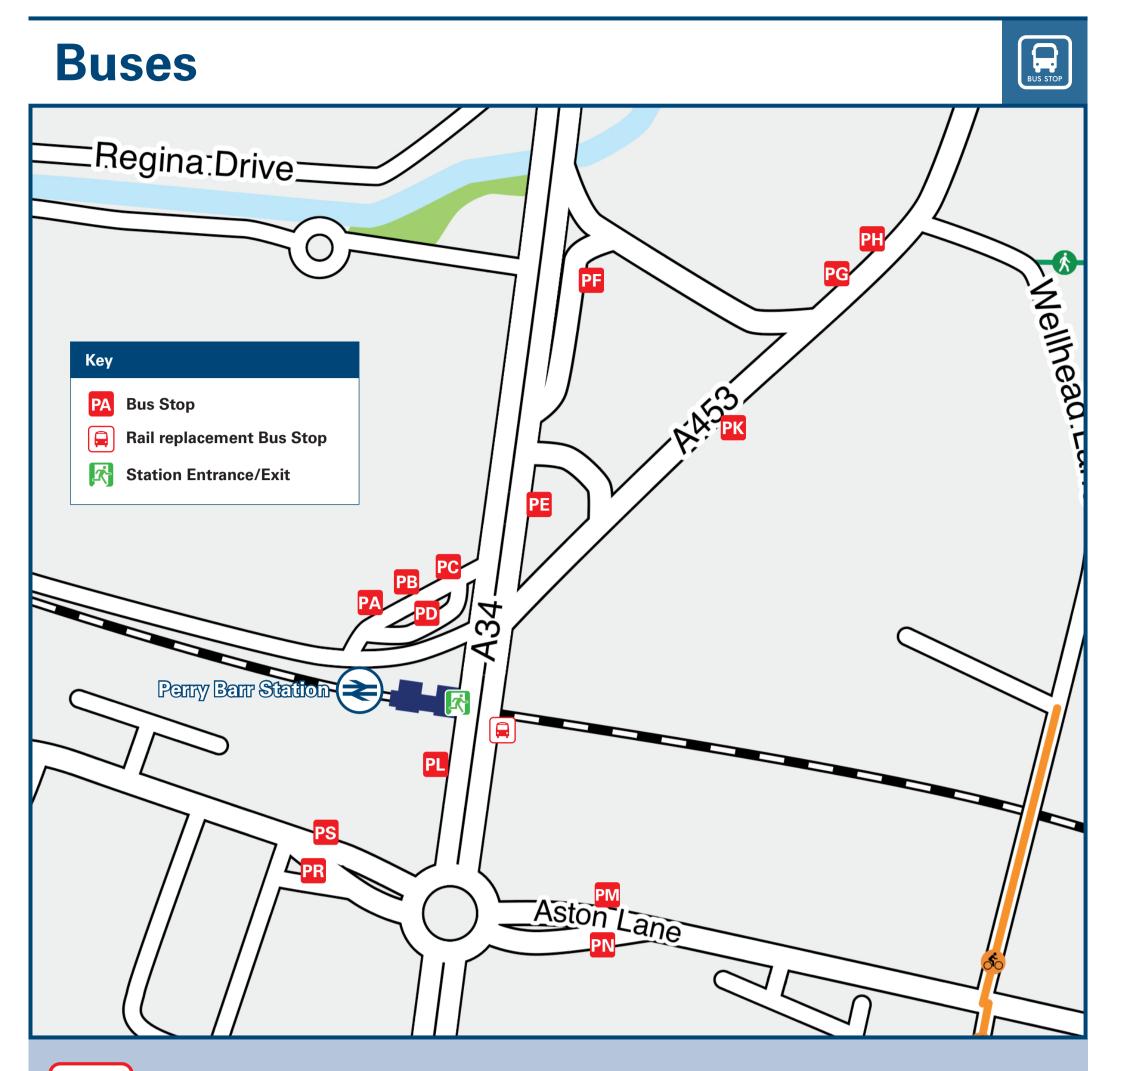

Buses/Coaches will collect from Public Service Bus layby (PL) on Birchfield Road near to the station entrance, for both directions.

## Main destinations by bus (Data correct at July 2024)

| DESTINATION                                                                                                                                                                                                                                    | <b>BUS ROUTES</b>                                                              | BUS STOP                                     | DESTINATION           | BUS ROUT                    | ES BUS STOP                                              | DESTINATION                                                                                     | <b>BUS ROUTES</b>           | BUS STOP      |
|------------------------------------------------------------------------------------------------------------------------------------------------------------------------------------------------------------------------------------------------|--------------------------------------------------------------------------------|----------------------------------------------|-----------------------|-----------------------------|----------------------------------------------------------|-------------------------------------------------------------------------------------------------|-----------------------------|---------------|
|                                                                                                                                                                                                                                                | 997                                                                            | PG                                           | Harborne              | 11A                         | PR                                                       | Sutton Coldfield                                                                                | 907                         | PD            |
| Aldridge                                                                                                                                                                                                                                       | 937, 937A~                                                                     | PH                                           | Hockley               | 52                          | PE                                                       |                                                                                                 | 51                          | ΡΑ            |
| Aston (Six Ways)                                                                                                                                                                                                                               | 33, 51                                                                         | PE                                           | Hundred Acre          | 935, 937, 937               | /A~ PH                                                   | Tower Hill                                                                                      | 52                          | PB            |
| Aston Villa FC (Villa Park)                                                                                                                                                                                                                    | 11C                                                                            | PM                                           | Kin on the station of | 33, 934, 93<br>937, 937A    |                                                          |                                                                                                 | 61                          | РС            |
| Bearwood                                                                                                                                                                                                                                       | <b>11A</b>                                                                     | PR                                           | Kingstanding          | 33                          | PD                                                       |                                                                                                 | 51                          | ΡΑ            |
| Birmingham (City Centre) 😂                                                                                                                                                                                                                     | 33, 51, 52, 907                                                                | PE                                           | Leveretts             | 61                          | PF                                                       | Walsall 😂                                                                                       | 997                         | PG            |
| Birmingham (City Centre) 😂                                                                                                                                                                                                                     | 934, 935, 937,<br>937A~, 997                                                   | PK                                           | Lozells               | 52                          | PE                                                       |                                                                                                 | 934, 935                    | РН            |
| Boldmere                                                                                                                                                                                                                                       | 907                                                                            | PD                                           | New Oscott            | 907                         | PD                                                       | Warren Farm                                                                                     | 33, 934, 935,<br>937, 937A~ | PH            |
| Bournville                                                                                                                                                                                                                                     | 11A                                                                            | PR                                           | Newtown               | 33, 51, 52                  | PE                                                       |                                                                                                 | 33, 907                     | PD            |
| Bromford Bridge                                                                                                                                                                                                                                | 11C                                                                            | PM, PS                                       | Old Occett            | 52                          | PB                                                       | West Bromwich<br>(Bus Station)                                                                  | 61                          | PF            |
| Brownhills                                                                                                                                                                                                                                     | 937, 937A~                                                                     | PH                                           | Old Oscott            | 997                         | PG                                                       | Winson Green                                                                                    | 11A                         | PR            |
| City Hospital (Rotton Park)                                                                                                                                                                                                                    | 11A                                                                            | PR                                           | Perry Beeches         | 51                          | ΡΑ                                                       | (for HM Prison)<br>Witton (for Villa Park) ᢒ                                                    | 11C                         | PM, PS        |
| Erdington                                                                                                                                                                                                                                      | 11C                                                                            | PM, PS                                       | Perry Common          | 33, 907                     | PD                                                       | Yardley                                                                                         | 11C                         | PM, PS        |
| Gorse Farm                                                                                                                                                                                                                                     | 51                                                                             | ΡΑ                                           | (College Road)        | 33, 934, 93<br>937, 937A    |                                                          |                                                                                                 |                             | •             |
| Goraci ann                                                                                                                                                                                                                                     | 54, 54A*, 61                                                                   | PC                                           |                       | 33, 934                     | PH                                                       | Notes                                                                                           |                             |               |
| Great Barr                                                                                                                                                                                                                                     | 51                                                                             | ΡΑ                                           | Pheasey               | 33                          | PD                                                       |                                                                                                 |                             |               |
|                                                                                                                                                                                                                                                | 61                                                                             | ΡΑ                                           |                       | 997                         | PG                                                       | Bus routes 54, 61, 935 and 937<br>Sunday services.                                              | operate Mondays to Sat      | urdays. No    |
| Hamstead 😂                                                                                                                                                                                                                                     | 54, 54A*, 61                                                                   | PC                                           | Queen Elizabeth       | Hospital 11A                | PR                                                       | Bus routes 11A, 11C, 33, 51, 52,                                                                | 907, 934 and 997 run da     | ly services.  |
| Handsworth                                                                                                                                                                                                                                     | 11A                                                                            | PR                                           | Queslett              | 997                         | PG                                                       | Direct trains operate to to th But route 027A energies on a                                     |                             |               |
|                                                                                                                                                                                                                                                | 61                                                                             | PF                                           | Selly Oak             | 11A                         | PR                                                       | ~ Bus route 937A operates an e<br>and all day on Sundays.                                       | evening service wondays     | io Saturdays, |
|                                                                                                                                                                                                                                                | <b>11A</b>                                                                     | PR                                           | Stechford             | 11C                         | PM, PS                                                   | # Bus routes 68A and 68C operate limited Mondays to Sature services, only. No Sunday service.   |                             |               |
| Handsworth Wood                                                                                                                                                                                                                                | 54, 54A*                                                                       | PC                                           | Stockland Green       | 11C                         | PM, PS                                                   | * Bus route 54A operates on Su<br>Saturdays service.                                            | undays, only. No Monda      | /s to         |
| <b>AXIS</b> please consi                                                                                                                                                                                                                       | as no taxi rank or cab o<br>der using the following<br>sn't represent any endo | local operators: (In<br>prsement of the taxi | clusion of this       | Hamstead Gl<br>0121 360 777 |                                                          |                                                                                                 | Ace Cars<br>0121 247 7777   |               |
|                                                                                                                                                                                                                                                |                                                                                |                                              |                       |                             |                                                          | Download on the                                                                                 |                             |               |
| al Cycle Info National Cycle Info                                                                                                                                                                                                              |                                                                                | Bus<br>See timeta                            | Times                 | NextBuses                   |                                                          |                                                                                                 | Plus                        |               |
| A.tfwm.org.uk/plan-your-journey/ways-to-travel/       Sustrans.org.uk         bg-and-walking       Sustrans is the UK's leading sustainable tra         bre information about cycle routes.       Sustrans is the UK's leading sustainable tra |                                                                                | displays at                                  |                       |                             | b by entering a postcode, street & town or a stop A disc | usbus.info<br>count price 'bus pass' that you buy<br>unlimited bus travel around your cho<br>s. |                             |               |
| tional Rail Enquiries                                                                                                                                                                                                                          |                                                                                |                                              |                       |                             |                                                          |                                                                                                 |                             |               |
|                                                                                                                                                                                                                                                |                                                                                |                                              | Social Media          | Alert Me                    |                                                          | Contact Centre                                                                                  | PlusBike                    |               |
| line                                                                                                                                                                                                                                           | NRE App                                                                        |                                              |                       |                             |                                                          |                                                                                                 |                             |               |