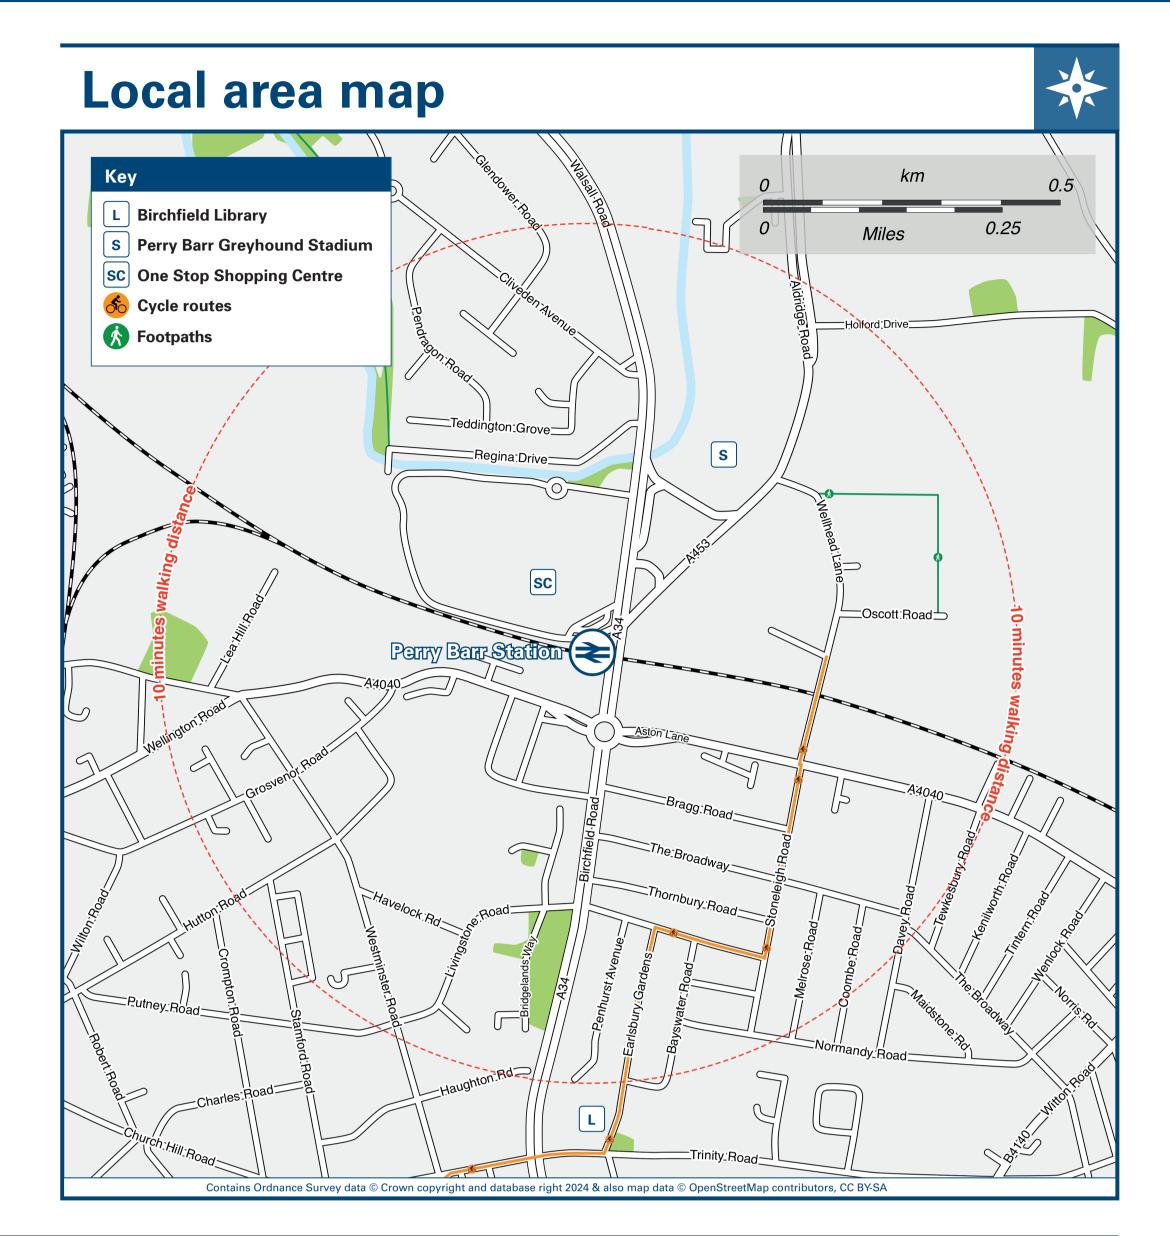

Buses/Coaches will collect from Public Service Bus layby (PL) on Birchfield Road near to the station entrance, for both directions.

## Main destinations by bus (Data correct at July 2024)

| DESTINATION                                                                                                                                                                                                                                    | <b>BUS ROUTES</b>                                                              | BUS STOP                                     | DESTINATION           | BUS ROUT                    | ES BUS STOP                                              | DESTINATION                                                                                     | <b>BUS ROUTES</b>