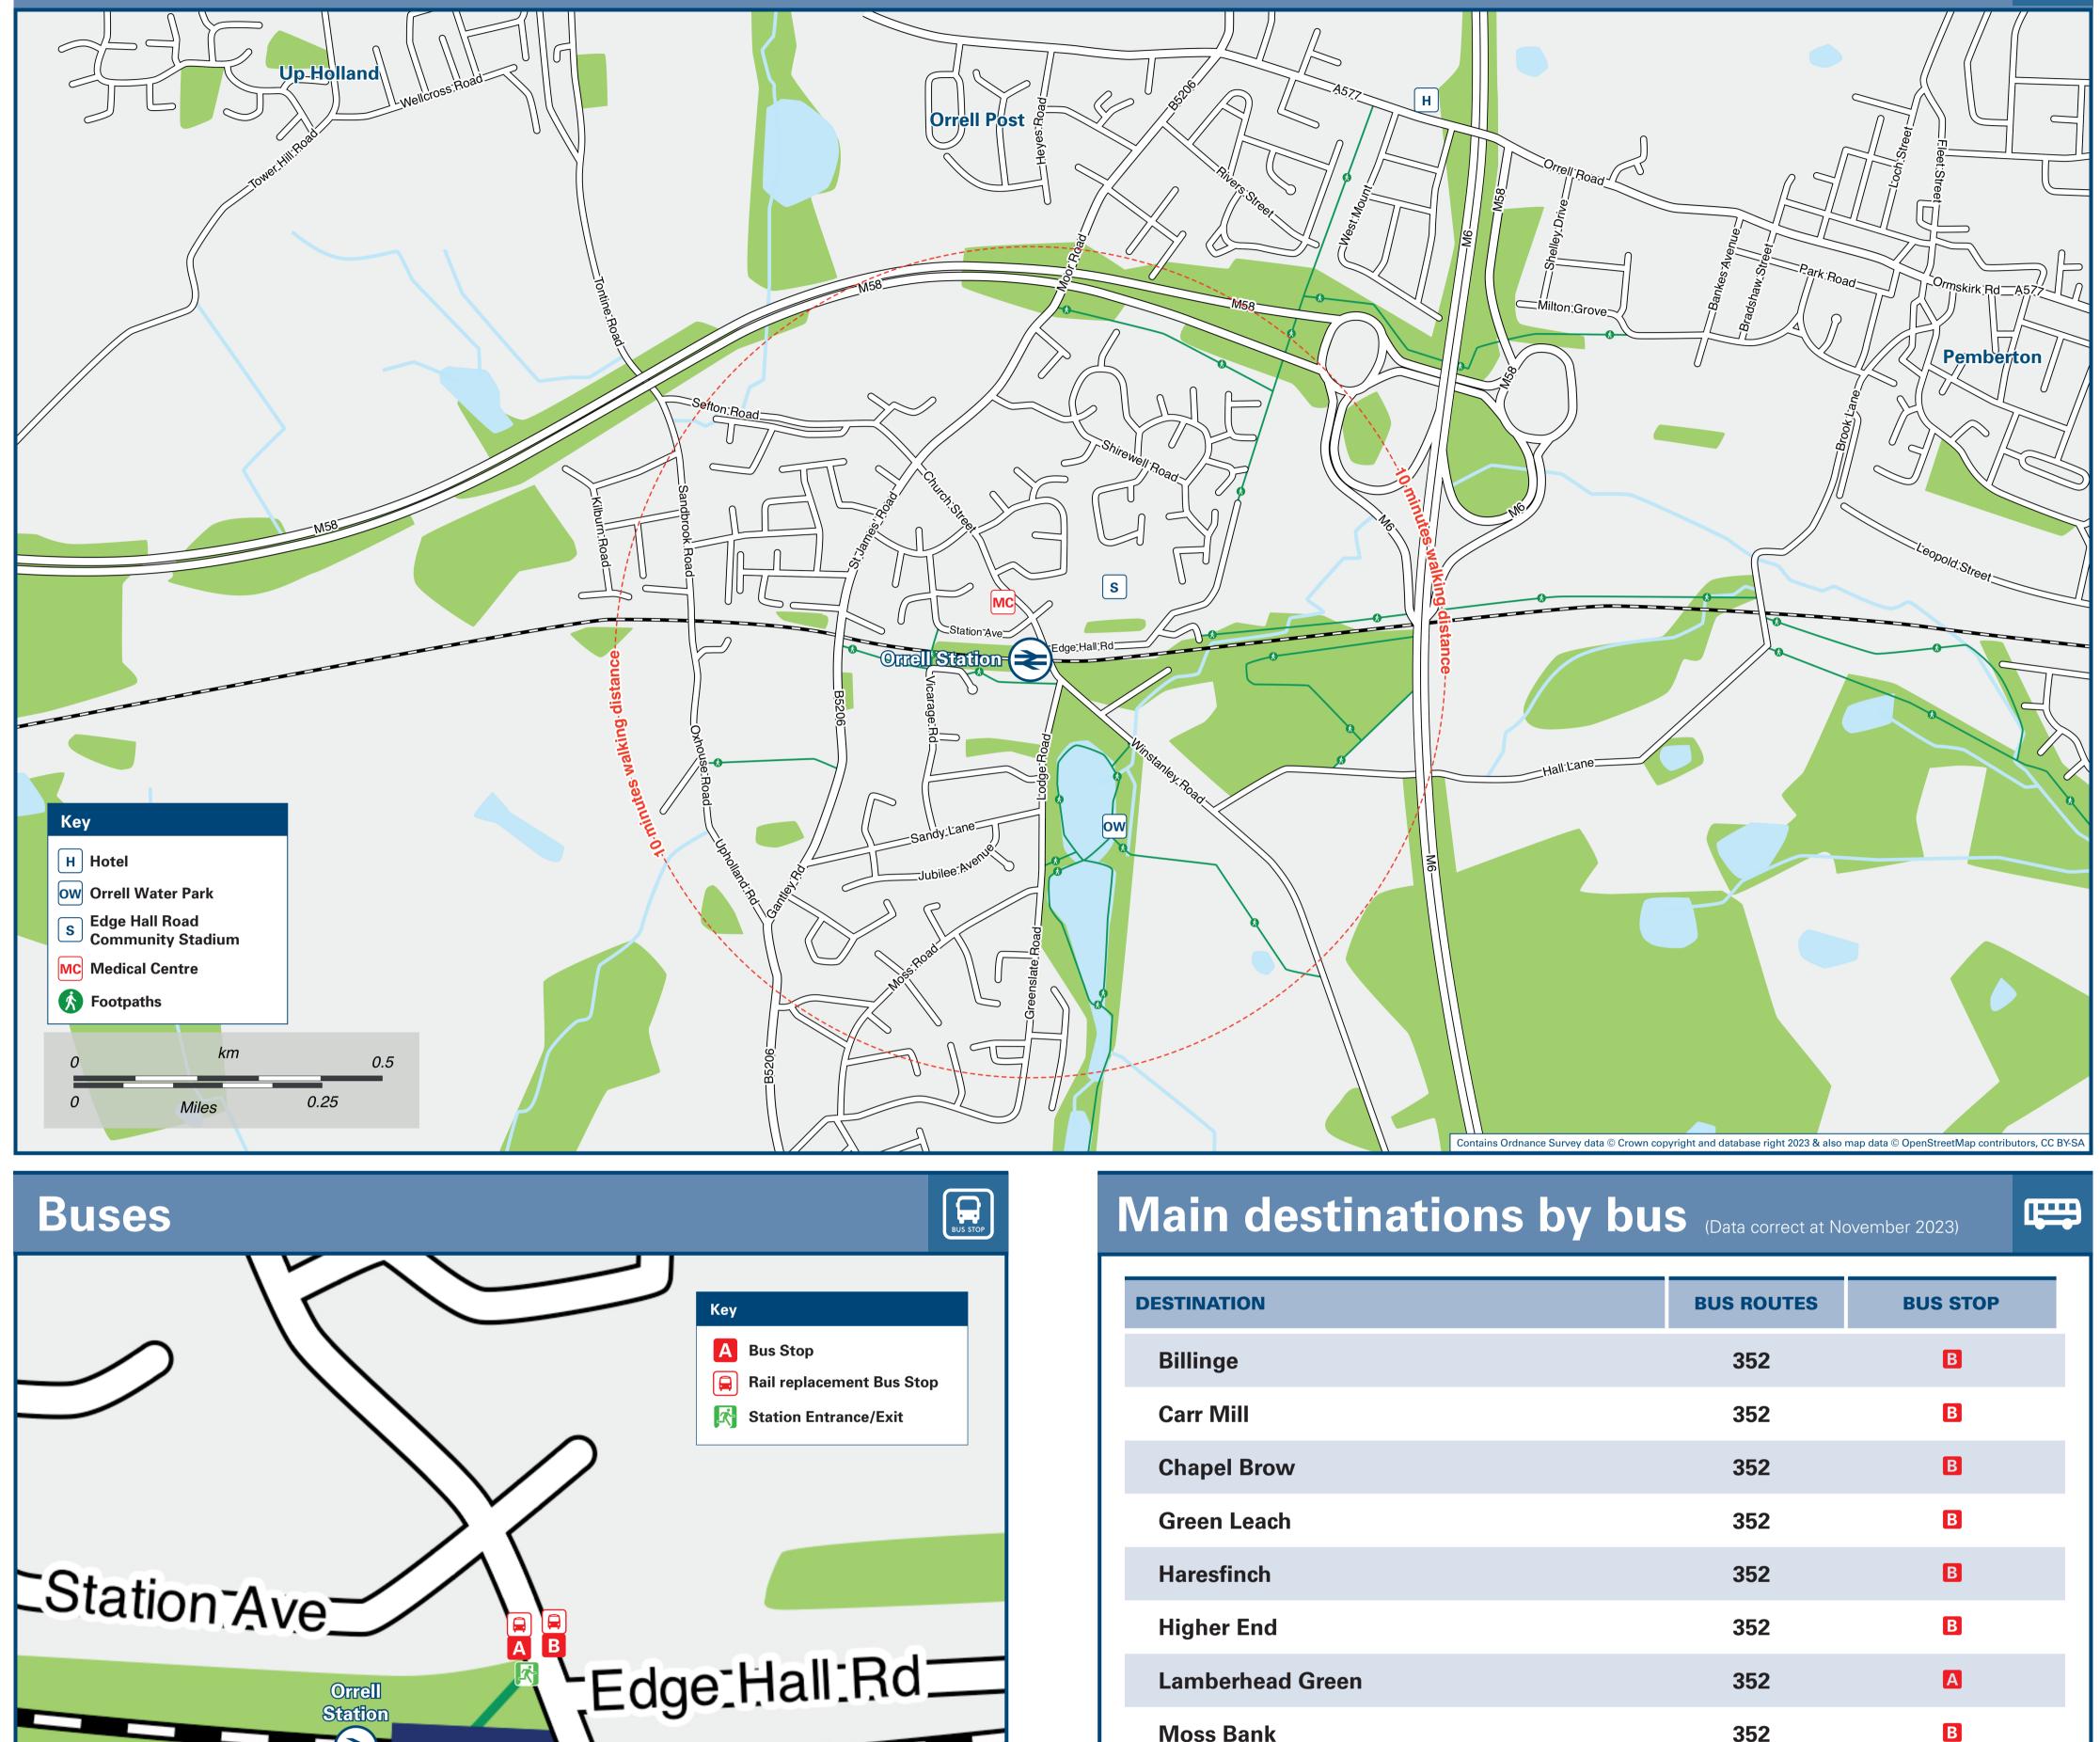

## Local area map

|                                                          |                                                                                                                                              | Кеу                                                                                         | DESTINATIO                                                                                                                                         | N                                                                                               |                                                                                                                       | <b>BUS ROUTES</b>        | BUS STOP                                                    |  |
|----------------------------------------------------------|----------------------------------------------------------------------------------------------------------------------------------------------|---------------------------------------------------------------------------------------------|----------------------------------------------------------------------------------------------------------------------------------------------------|-------------------------------------------------------------------------------------------------|-----------------------------------------------------------------------------------------------------------------------|--------------------------|-------------------------------------------------------------|--|
|                                                          |                                                                                                                                              | A Bus Stop<br>Rail replacement Bus Stop                                                     | Billinge                                                                                                                                           |                                                                                                 |                                                                                                                       | 352                      | В                                                           |  |
|                                                          |                                                                                                                                              | Station Entrance/Exit                                                                       | Carr Mill                                                                                                                                          | Carr Mill                                                                                       |                                                                                                                       |                          | В                                                           |  |
|                                                          | $\langle \rangle / \rangle$                                                                                                                  |                                                                                             | Chapel B                                                                                                                                           | row                                                                                             |                                                                                                                       | 352                      | B                                                           |  |
|                                                          | $\sum$                                                                                                                                       |                                                                                             | Green Le                                                                                                                                           | ach                                                                                             |                                                                                                                       | 352                      | В                                                           |  |
| Station-A                                                |                                                                                                                                              |                                                                                             | Haresfind                                                                                                                                          | :h                                                                                              |                                                                                                                       | 352                      | B                                                           |  |
| Station Ave                                              |                                                                                                                                              |                                                                                             | Higher E                                                                                                                                           | nd                                                                                              |                                                                                                                       | 352                      | В                                                           |  |
|                                                          | Edge                                                                                                                                         | e:Hall:Rd                                                                                   | Lamberh                                                                                                                                            | ead Green                                                                                       |                                                                                                                       | 352                      | Α                                                           |  |
| Sta                                                      |                                                                                                                                              |                                                                                             | Moss Ba                                                                                                                                            | nk                                                                                              |                                                                                                                       | 352                      | В                                                           |  |
|                                                          | Newtow                                                                                                                                       | Newtown                                                                                     |                                                                                                                                                    |                                                                                                 | А                                                                                                                     |                          |                                                             |  |
|                                                          |                                                                                                                                              |                                                                                             | Pemberto                                                                                                                                           | on€                                                                                             |                                                                                                                       | 352                      | А                                                           |  |
|                                                          |                                                                                                                                              |                                                                                             | St Helens                                                                                                                                          | s (Town Centro                                                                                  | e / Bus Station)                                                                                                      | 352                      | В                                                           |  |
|                                                          |                                                                                                                                              |                                                                                             | Wigan (T                                                                                                                                           | own Centre /                                                                                    | Bus Station)⊜                                                                                                         | 352                      | A                                                           |  |
| outside the station Orrell statio please cons            | on has no taxi rank or cab office. Advance b<br>sider using the following local operators: (Ir<br>esn't represent any endorsement of the tax | ooking is essential,<br>nclusion of this                                                    |                                                                                                                                                    | Direct trains operat                                                                            | ee bus stop timetables or contact Trave<br>te to this destination from this station.<br>Orrell Taxis<br>01942 212 222 | Pemberton<br>01942 222 ' |                                                             |  |
| Local Cycle Info National Cycle Info                     |                                                                                                                                              | BusTimes                                                                                    |                                                                                                                                                    | NextBuses                                                                                       | mobi                                                                                                                  | PlusBus                  | Plus                                                        |  |
| wigan.gov.uk<br>For more information about cycle routes. | <b>Sustrans.org.uk</b><br>Sustrans is the UK's leading sustainable tran                                                                      | hsport charity.<br>See timetable<br>displays at bus<br>stops.<br><b>trav</b><br>public trav | eline<br>ansport info<br>www.traveline.info<br>0871 200 22 33<br>calls cost 12p per minute<br>plus your phone company's access charge              | <b>22,33</b> Search for a bus stop by entering a postcode, street & town or a stop name & town. |                                                                                                                       |                          |                                                             |  |
| National Rail Enquiries                                  |                                                                                                                                              |                                                                                             |                                                                                                                                                    |                                                                                                 |                                                                                                                       |                          |                                                             |  |
| Online                                                   | NRE App                                                                                                                                      | Social Media                                                                                | Alert Me                                                                                                                                           |                                                                                                 | Contact Centre                                                                                                        | PlusBik                  | p                                                           |  |
| nationalrail.co.uk                                       | Free National Rail Enquiries app<br>for iOS and Android                                                                                      | <ul> <li>facebook.com/nationalrailenq</li> <li>@nationalrailenq</li> </ul>                  | <ul> <li>Rail Enquiries website where you can receive train and<br/>platform notifications directly to your smart phone.</li> <li>Calls</li> </ul> |                                                                                                 | <b>03457 48 49 50</b><br>Calls cost no more than calls to geographic n<br>(01 or 02) and may be recorded.             |                          | <b>nationalrail.co.uk/plusbike</b><br>For more information. |  |