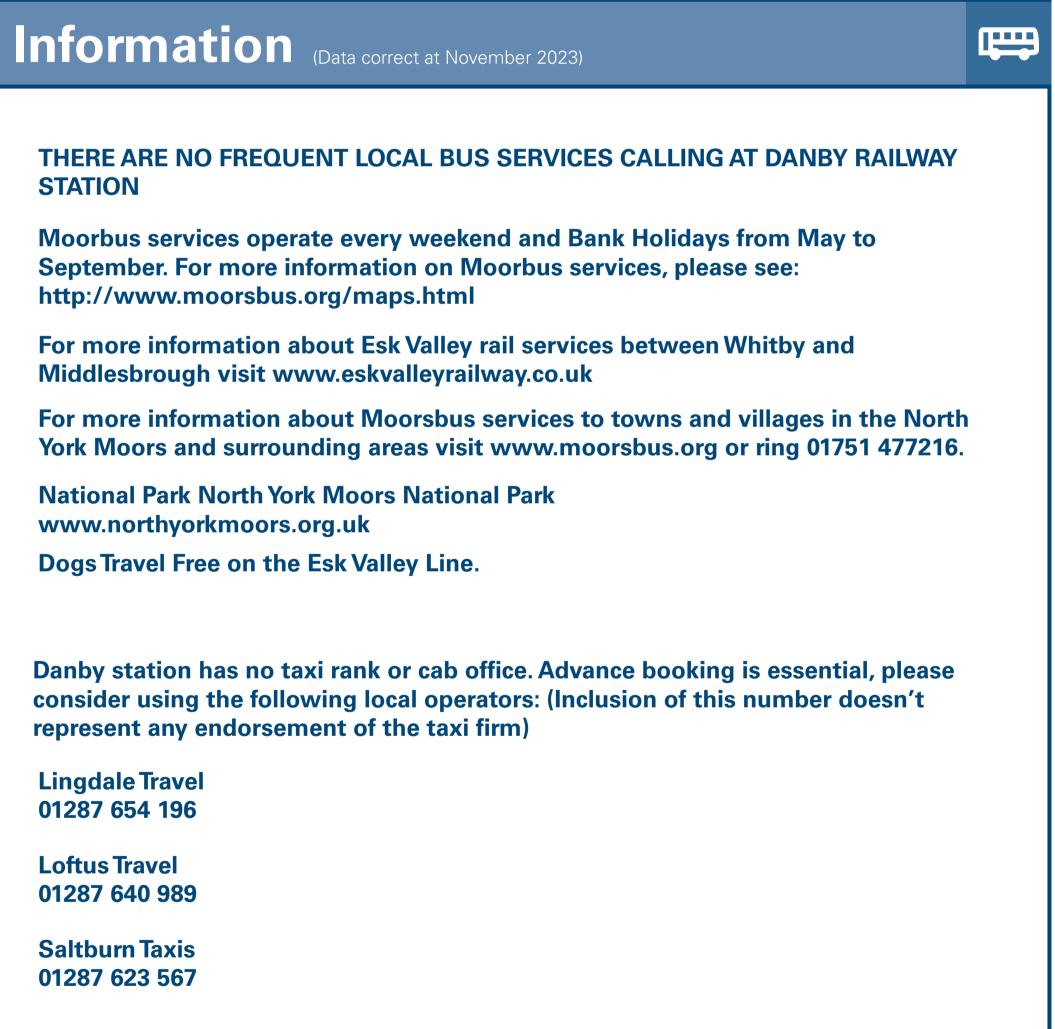

## Onward Travel Information

| <b>Further information</b>                                                                                                          | about al | onward travel                                                               |              |                                                                                                                                           |                                                                                                                                                                                              |                                                                                    |                                                                                               |                                                                                                                                                                  |                                                   |  |
|-------------------------------------------------------------------------------------------------------------------------------------|----------|-----------------------------------------------------------------------------|--------------|-------------------------------------------------------------------------------------------------------------------------------------------|----------------------------------------------------------------------------------------------------------------------------------------------------------------------------------------------|------------------------------------------------------------------------------------|-----------------------------------------------------------------------------------------------|------------------------------------------------------------------------------------------------------------------------------------------------------------------|---------------------------------------------------|--|
| Local Cycle Info                                                                                                                    |          | National Cycle Info                                                         |              | BusTimes                                                                                                                                  |                                                                                                                                                                                              | NextBuses mobi                                                                     |                                                                                               | PlusBus                                                                                                                                                          | PlusBus                                           |  |
| www.northyorks.gov.uk/roads-parking-and-travel/roads-and-pavements/cycle-lanes-and-routes  For more information about cycle routes. |          | sustrans.org.uk Sustrans is the UK's leading sustainable transport charity. |              | See timetable displays at bus stops.  www.traveline.info 0871 200 22 33 calls cost 12p per minute plus your phone company's access charge |                                                                                                                                                                                              | Search for a bus stop by entering a postcode, street & town or a stop name & town. |                                                                                               | plusbus.info A discount price 'bus pass' that you buy with your train ticket. It gives you unlimited bus travel around your chosen town, on participating buses. |                                                   |  |
| National Rail Enquir                                                                                                                | ries     |                                                                             |              |                                                                                                                                           |                                                                                                                                                                                              |                                                                                    |                                                                                               |                                                                                                                                                                  |                                                   |  |
| Online                                                                                                                              | NRE      | Арр                                                                         | Social Media |                                                                                                                                           | Alert Me                                                                                                                                                                                     |                                                                                    | Contact Centre                                                                                | PlusBik                                                                                                                                                          | (C) PS                                            |  |
| nationalrail.co.uk                                                                                                                  |          | (- 100 - 1 A - 1 - 1 I                                                      |              | com/nationalrailenq<br>Irailenq                                                                                                           | You can sign up to Alert Me messages on the National Rail Enquiries website where you can receive train and platform notifications directly to your smart phone.  nationalrail.co.uk/alertme |                                                                                    | 03457 48 49 50  Calls cost no more than calls to geographic n (01 or 02) and may be recorded. |                                                                                                                                                                  | nationalrail.co.uk/plusbike For more information. |  |