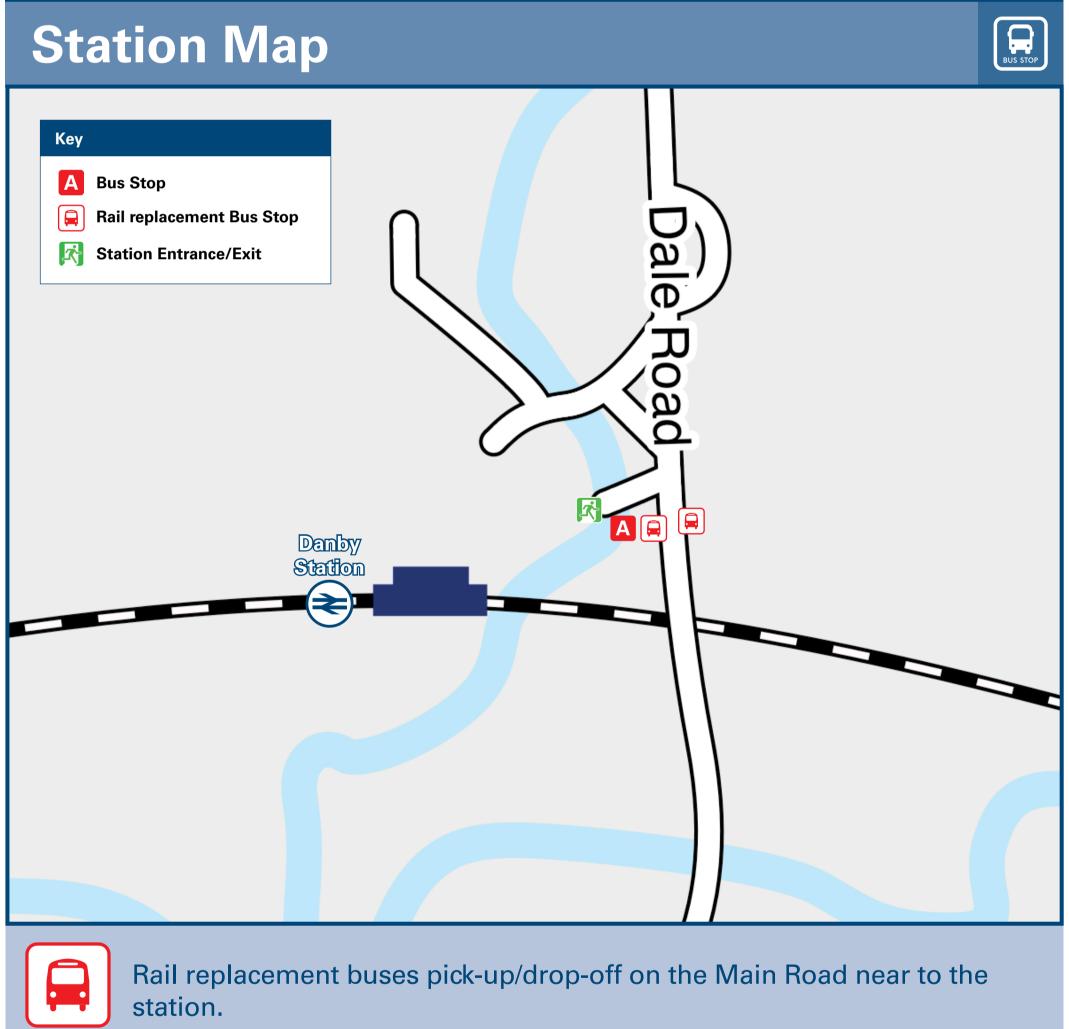

## Danby Station

## Onward Travel Information







| <b>Further information</b>                                                                                                          | about al | onward travel                                                               |              |                                                                                                                                           |                                                                                                                                                                                              |                                                                                    |                                                                                               |