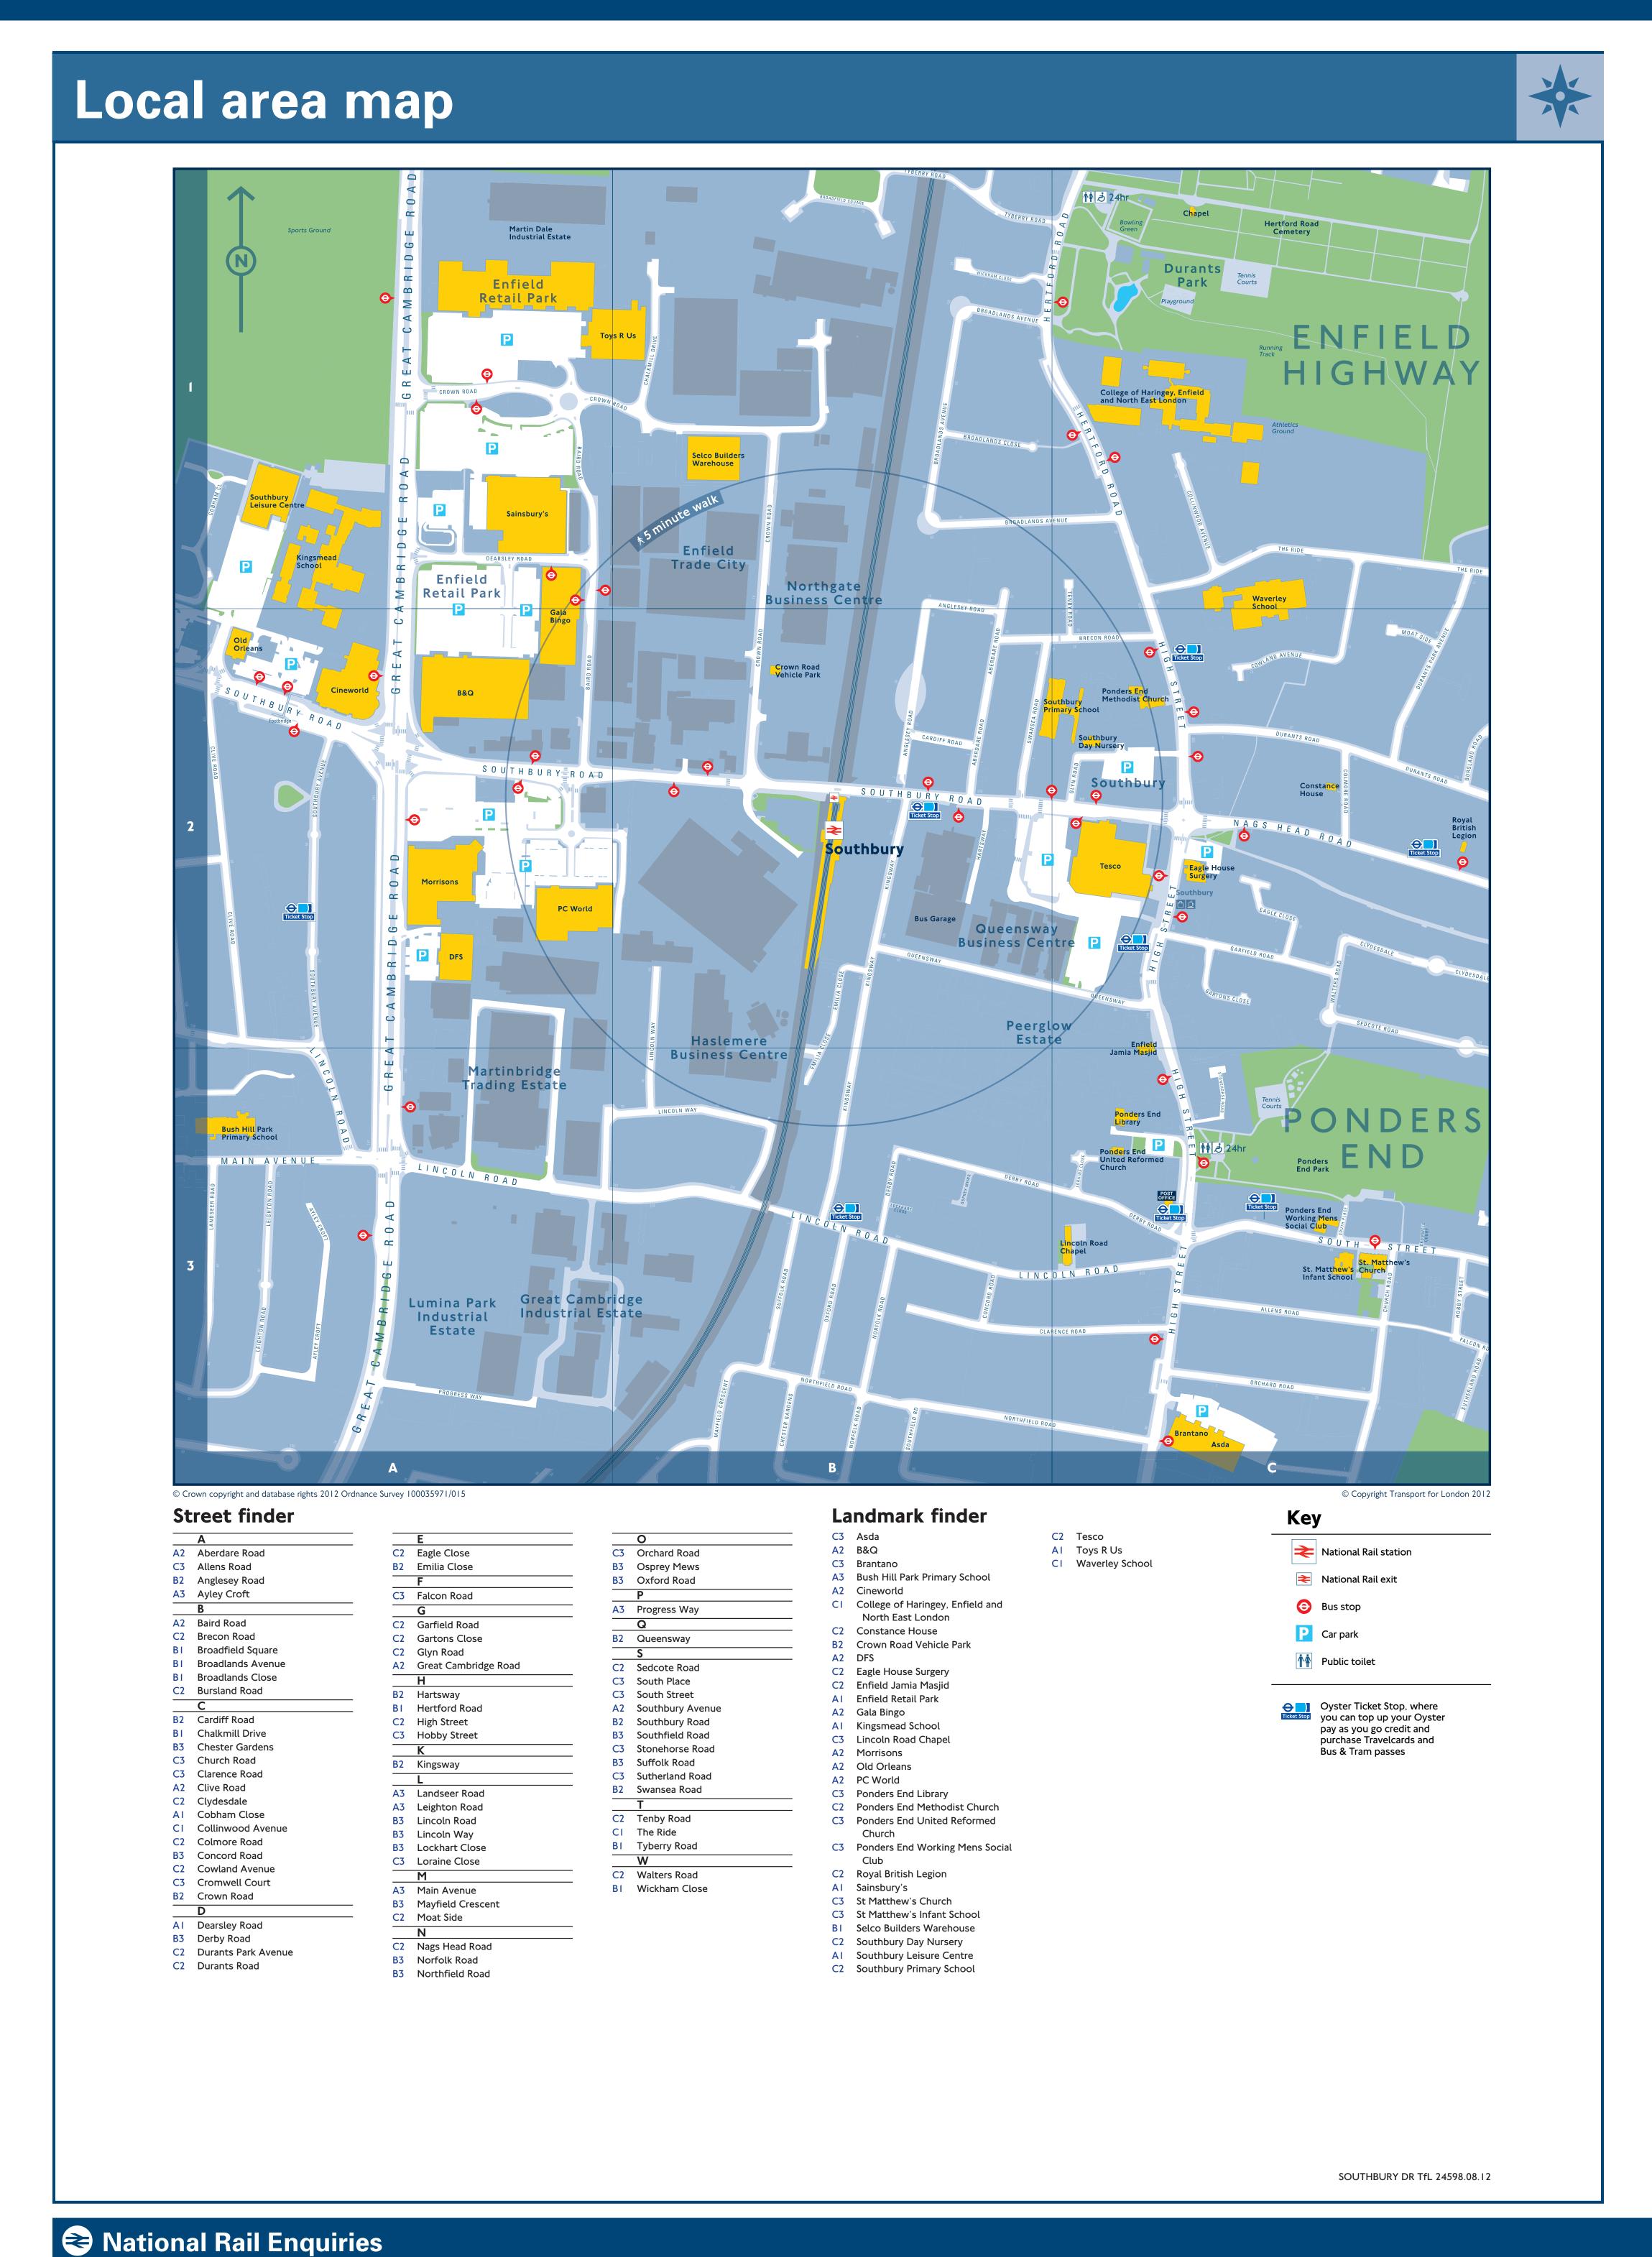

Social Media

facebook.com/nationalrailenq

**y** @nationalrailenq



**Book a London Taxi** 

There is a charge when booking by phone, and other terms and conditions may

Dial-A-Cab - 020 7253 5000

**Radio Taxis – 020 7272 0272** 

vary, so please check when booking.



Free National Rail Enquiries app for iOS and



Online

www.tfl.gov.uk



24 hour Travel Information

inute. Connections charges may apply.

or train times and fares. Calls from landlines are typically charged between 2p

nd 10p per minute and calls from mobiles typically cost between 10p and 40p per

0343 222 1234

NRE App

Traintracker<sup>™</sup> Text

olus usual text costs).

Text station name to the above number for live departure and arrival times direct to

our mobile. TrainTrackerTM texts cost 25p for each succe