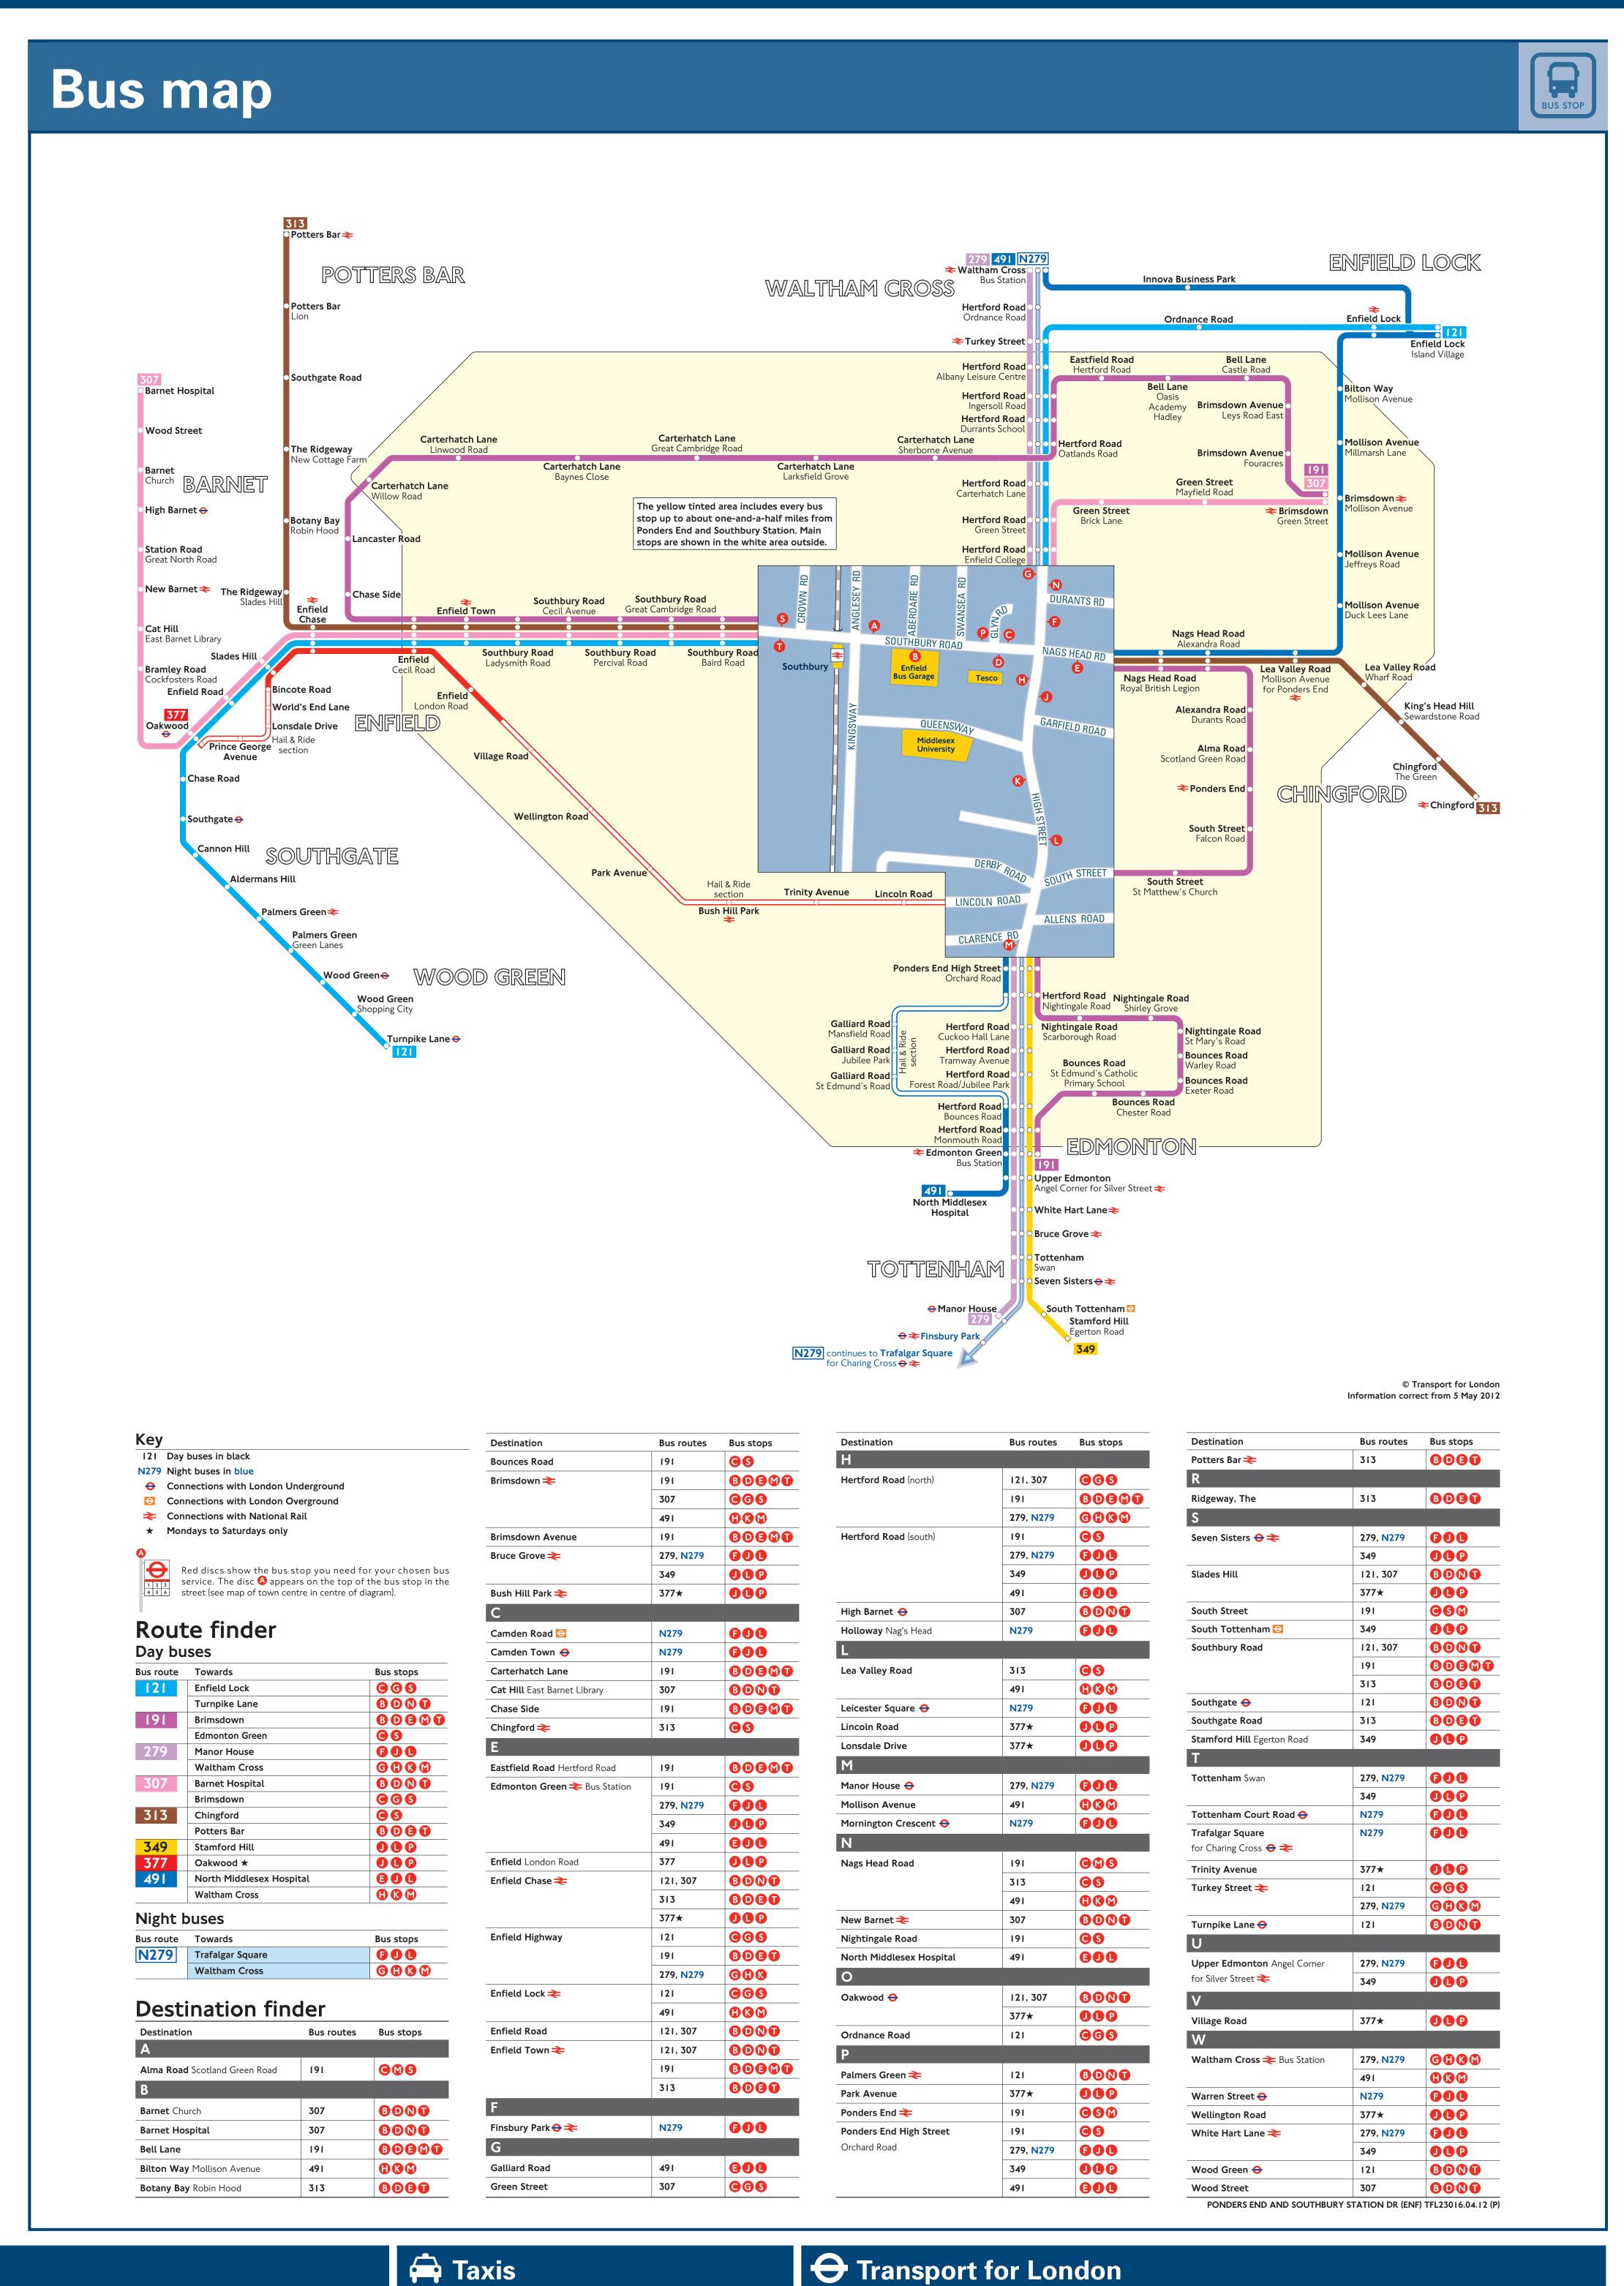

Social Media

facebook.com/nationalrailenq

**y** @nationalrailenq



**Book a London Taxi** 

There is a charge when booking by phone, and other terms and conditions may

Dial-A-Cab - 020 7253 5000

**Radio Taxis – 020 7272 0272** 

vary, so please check when booking.



Free National Rail Enquiries app for iOS and



Online

www.tfl.gov.uk



24 hour Travel Information

inute. Connections charges may apply.

or train times and fares. Calls from landlines are typically charged between 2p

nd 10p per minute and calls from mobiles typically cost between 10p and 40p per

0343 222 1234

NRE App

Traintracker<sup>™</sup> Text

olus usual text costs).

Text station name to the above number for live departure and arrival times direct to

our mobile. TrainTrackerTM texts cost 25p for each succesful response

**Contact Centre** 

Calls cost no more than calls to g