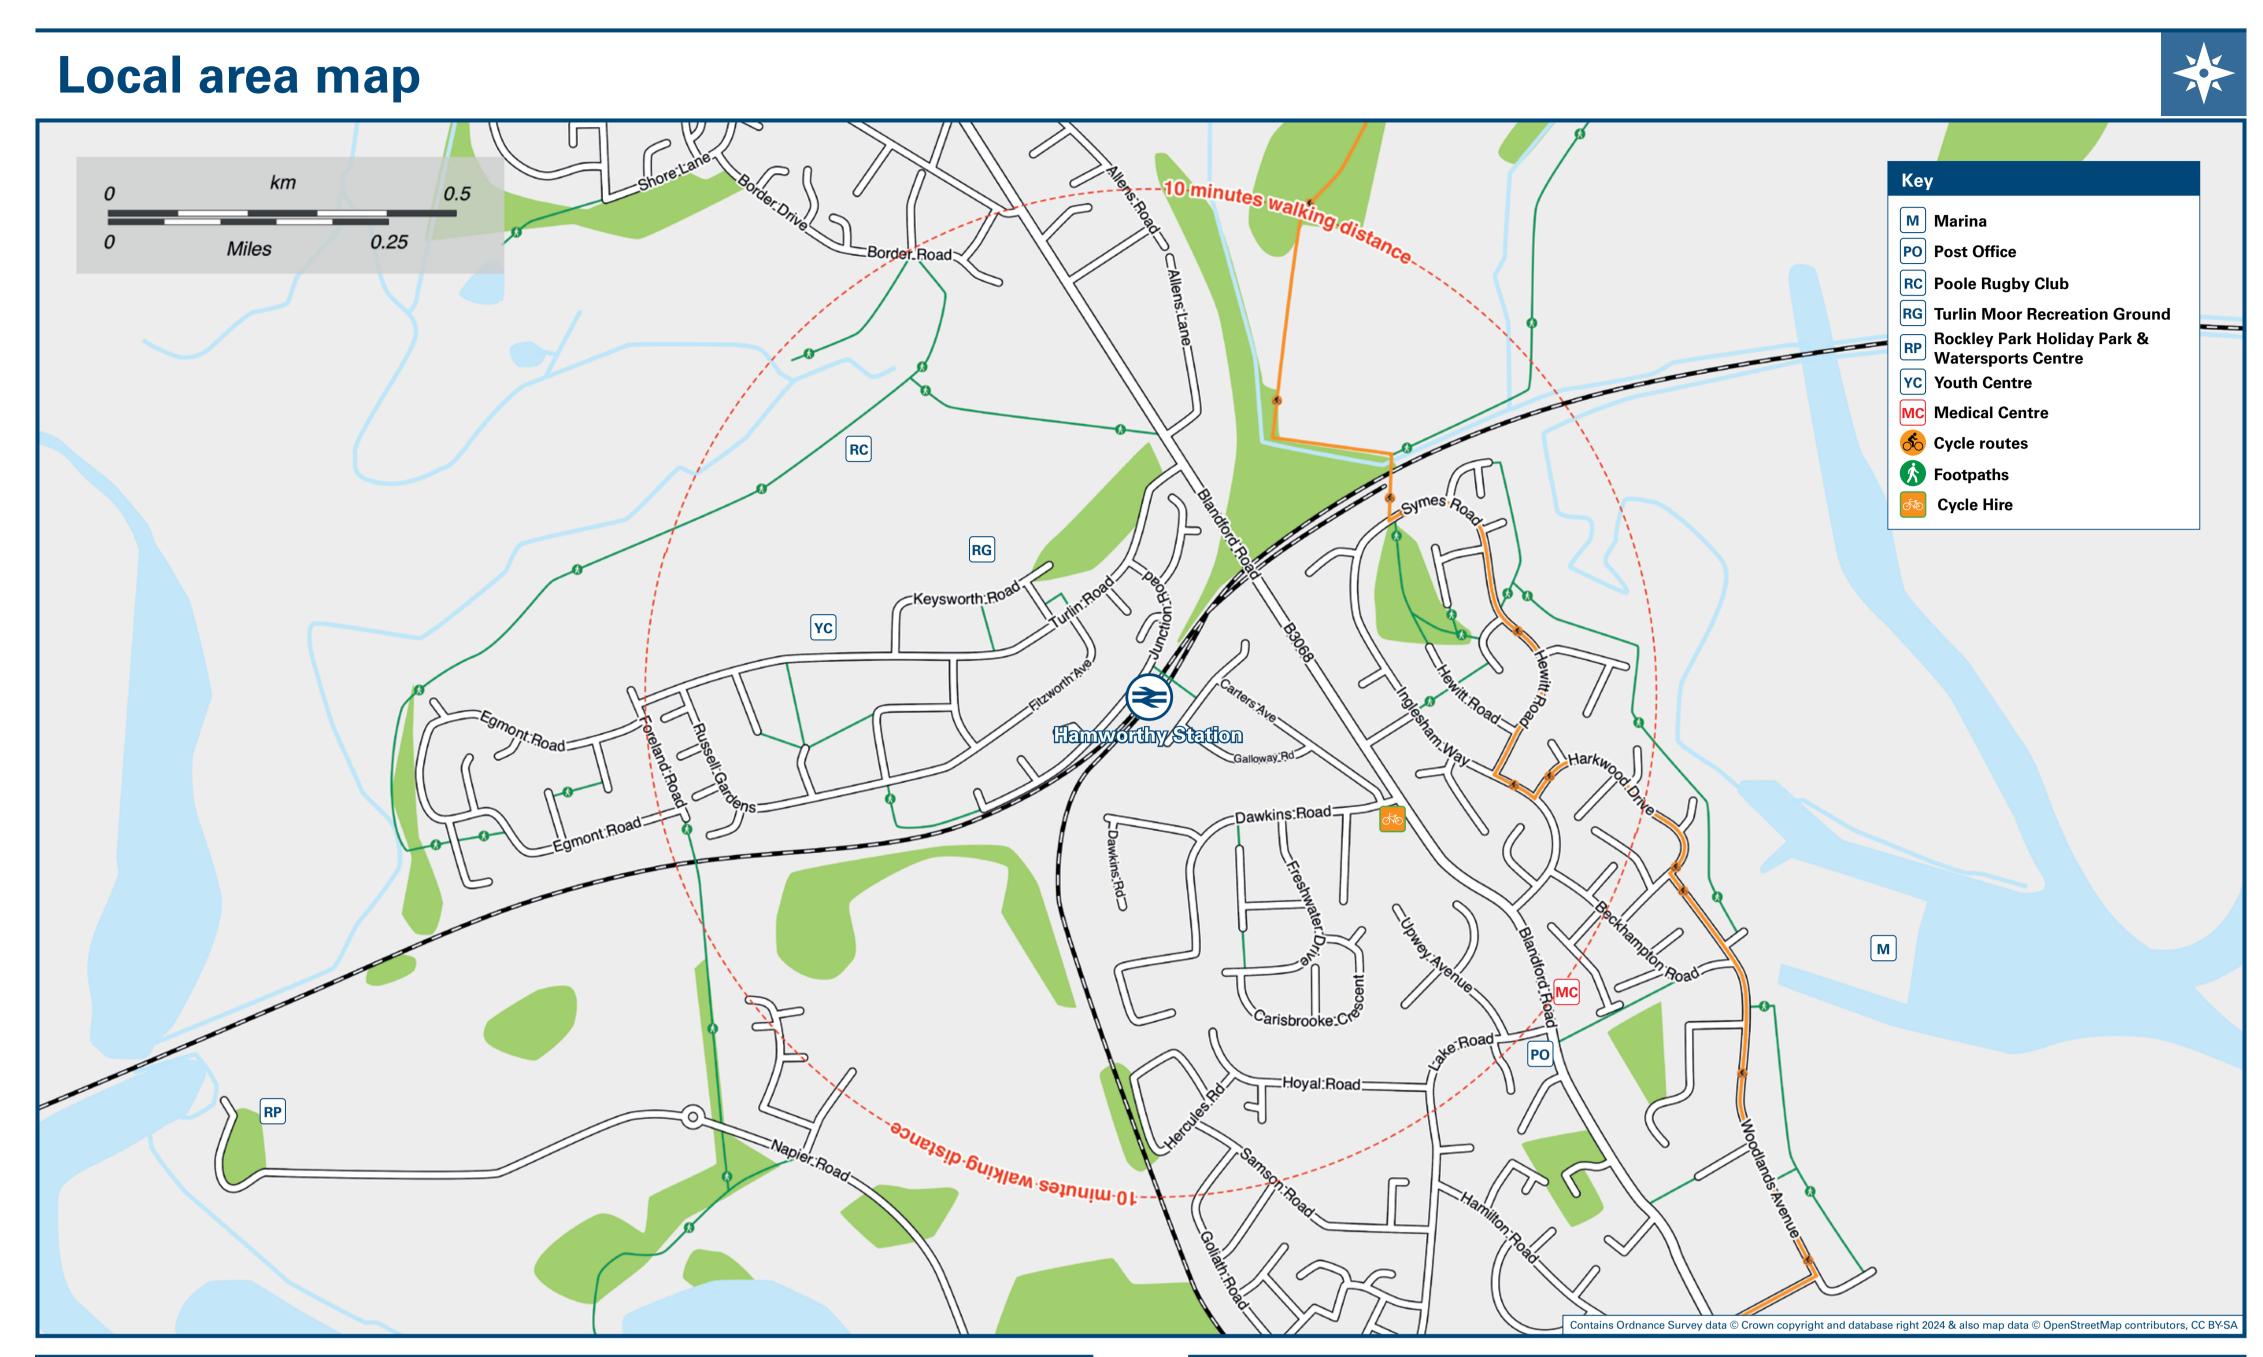

## Hamworthy Station

## Onward Travel Information







**Taxis** 

Hamworthy Station has no taxi rank or cab office. Advance booking is essential, please consider using the following local operators: (Inclusion of this number doesn't represent any endorsement of the taxi firm)

Dial-a-cab Ltd (Poole) 01202 666 822

**PRC Streamline 01202 37 37 37** 

Purbeck Cabs 01929 500 604

| Further information about all onward travel                                         |                                                                             |                                                                                                                                             |                                                                                                                       |