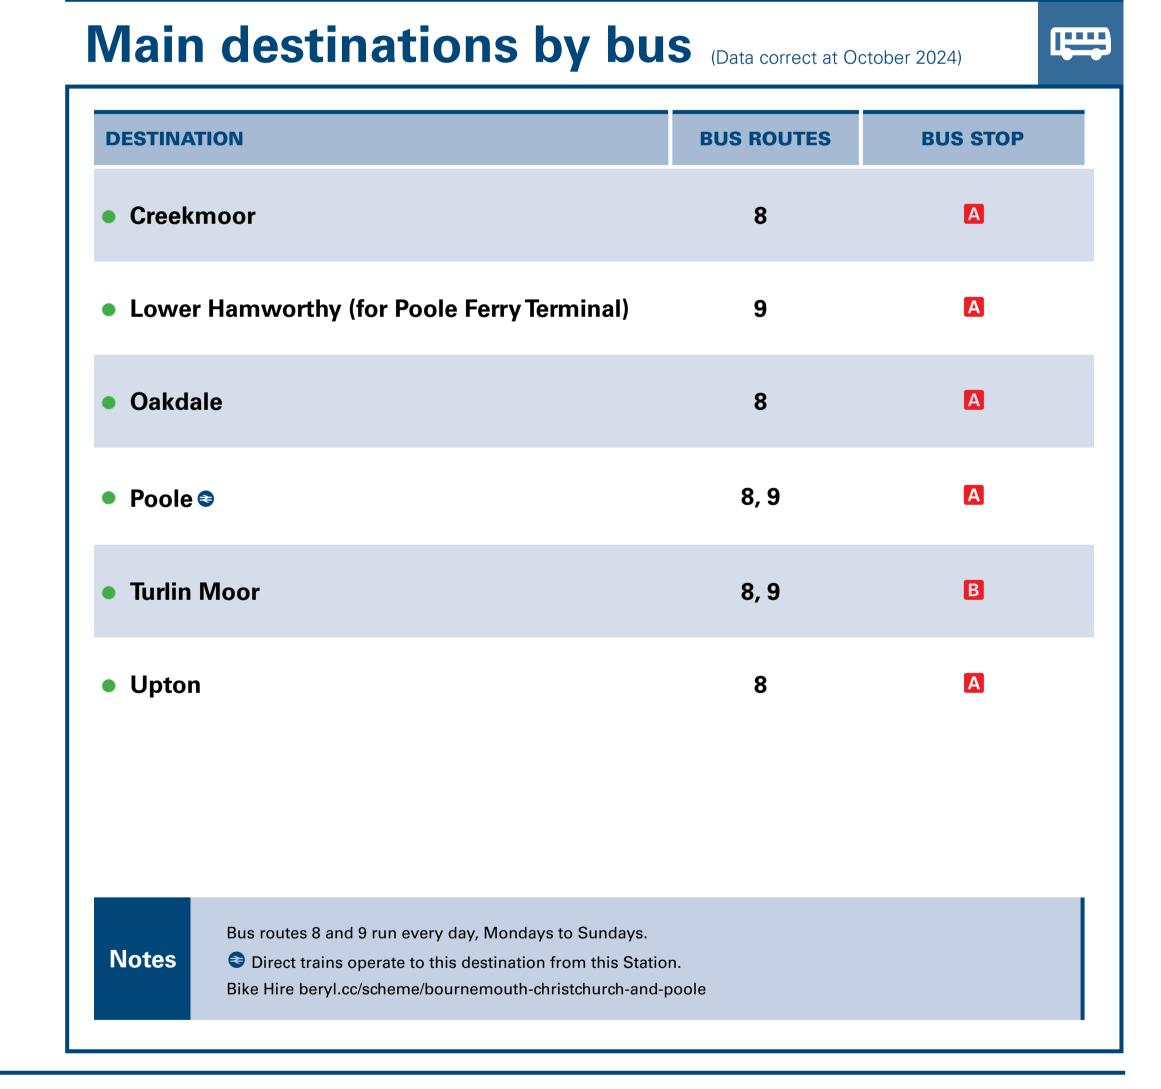

## Hamworthy Station

## Onward Travel Information







**Taxis** 

Hamworthy Station has no taxi rank or cab office. Advance booking is essential, please consider using the following local operators: (Inclusion of this number doesn't represent any endorsement of the taxi firm)

Dial-a-cab Ltd (Poole) 01202 666 822

**PRC Streamline 01202 37 37 37** 

Purbeck Cabs 01929 500 604

| Further information about all onward travel                                         |                                                                             |                                                                                                                                             |                                                                                                                       |