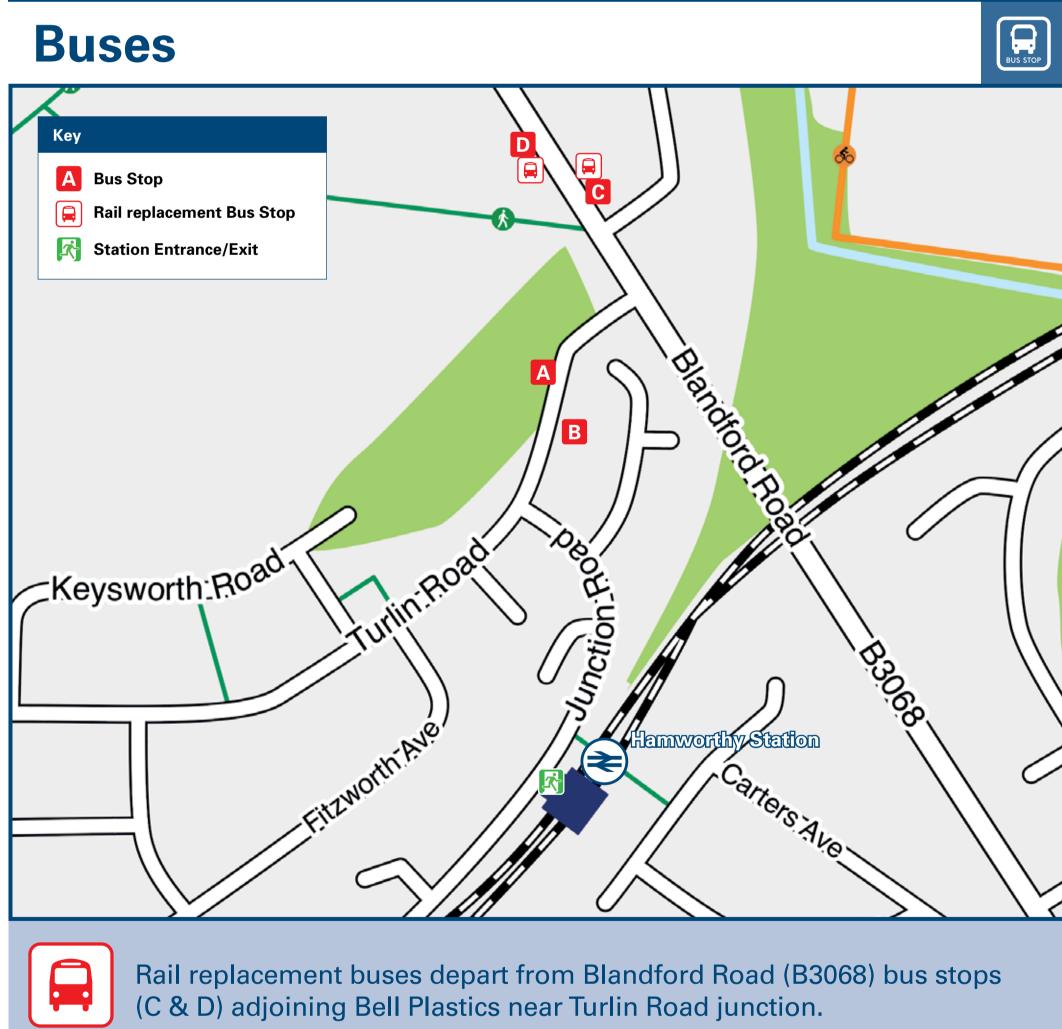

## Hamworthy Station

## Onward Travel Information







**Taxis** 

Hamworthy Station has no taxi rank or cab office. Advance booking is essential, please consider using the following local operators: (Inclusion of this number doesn't represent any endorsement of the taxi firm)

Dial-a-cab Ltd (Poole) 01202 666 822

**PRC Streamline 01202 37 37 37** 

Purbeck Cabs 01929 500 604

| Further information about all onward travel                                         |                                                                             |                                                                                                                                             |                                                                                                                       |