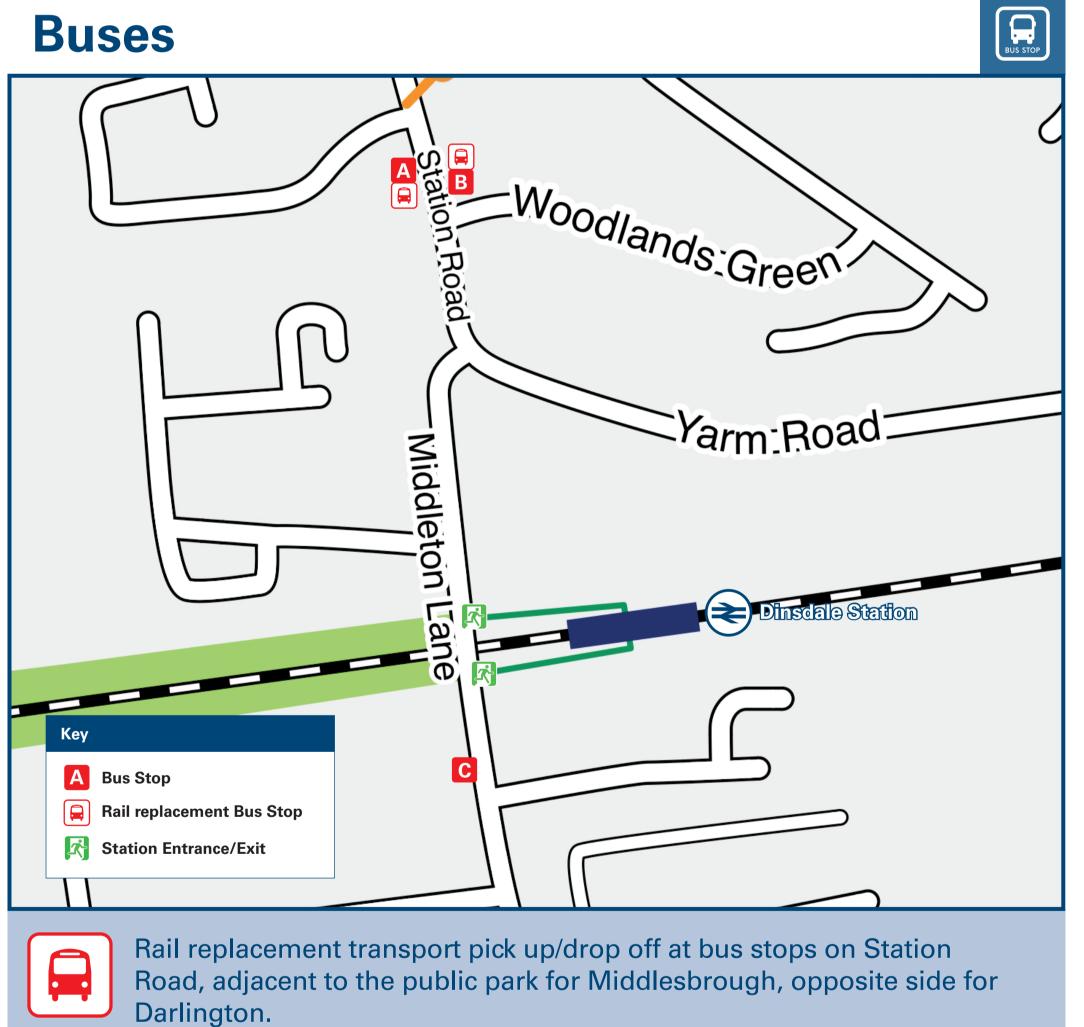

## Dinsdale Station

## Onward Travel Information







Taxis

Dinsdale station has no taxi rank or cab office. Advance booking is essential, please consider using the following local operators: (Inclusion of this number doesn't represent any endorsement of the taxi firm)

**1AB Taxis** 01325 282 828 **Darlington Station Taxis** 01325 468 888

**Taxicall** 01325 939 936

| Further information ab                                                              | out all onward travel                                |                                                                             |  |                                                                                                                                                                  |  |                                                                          |