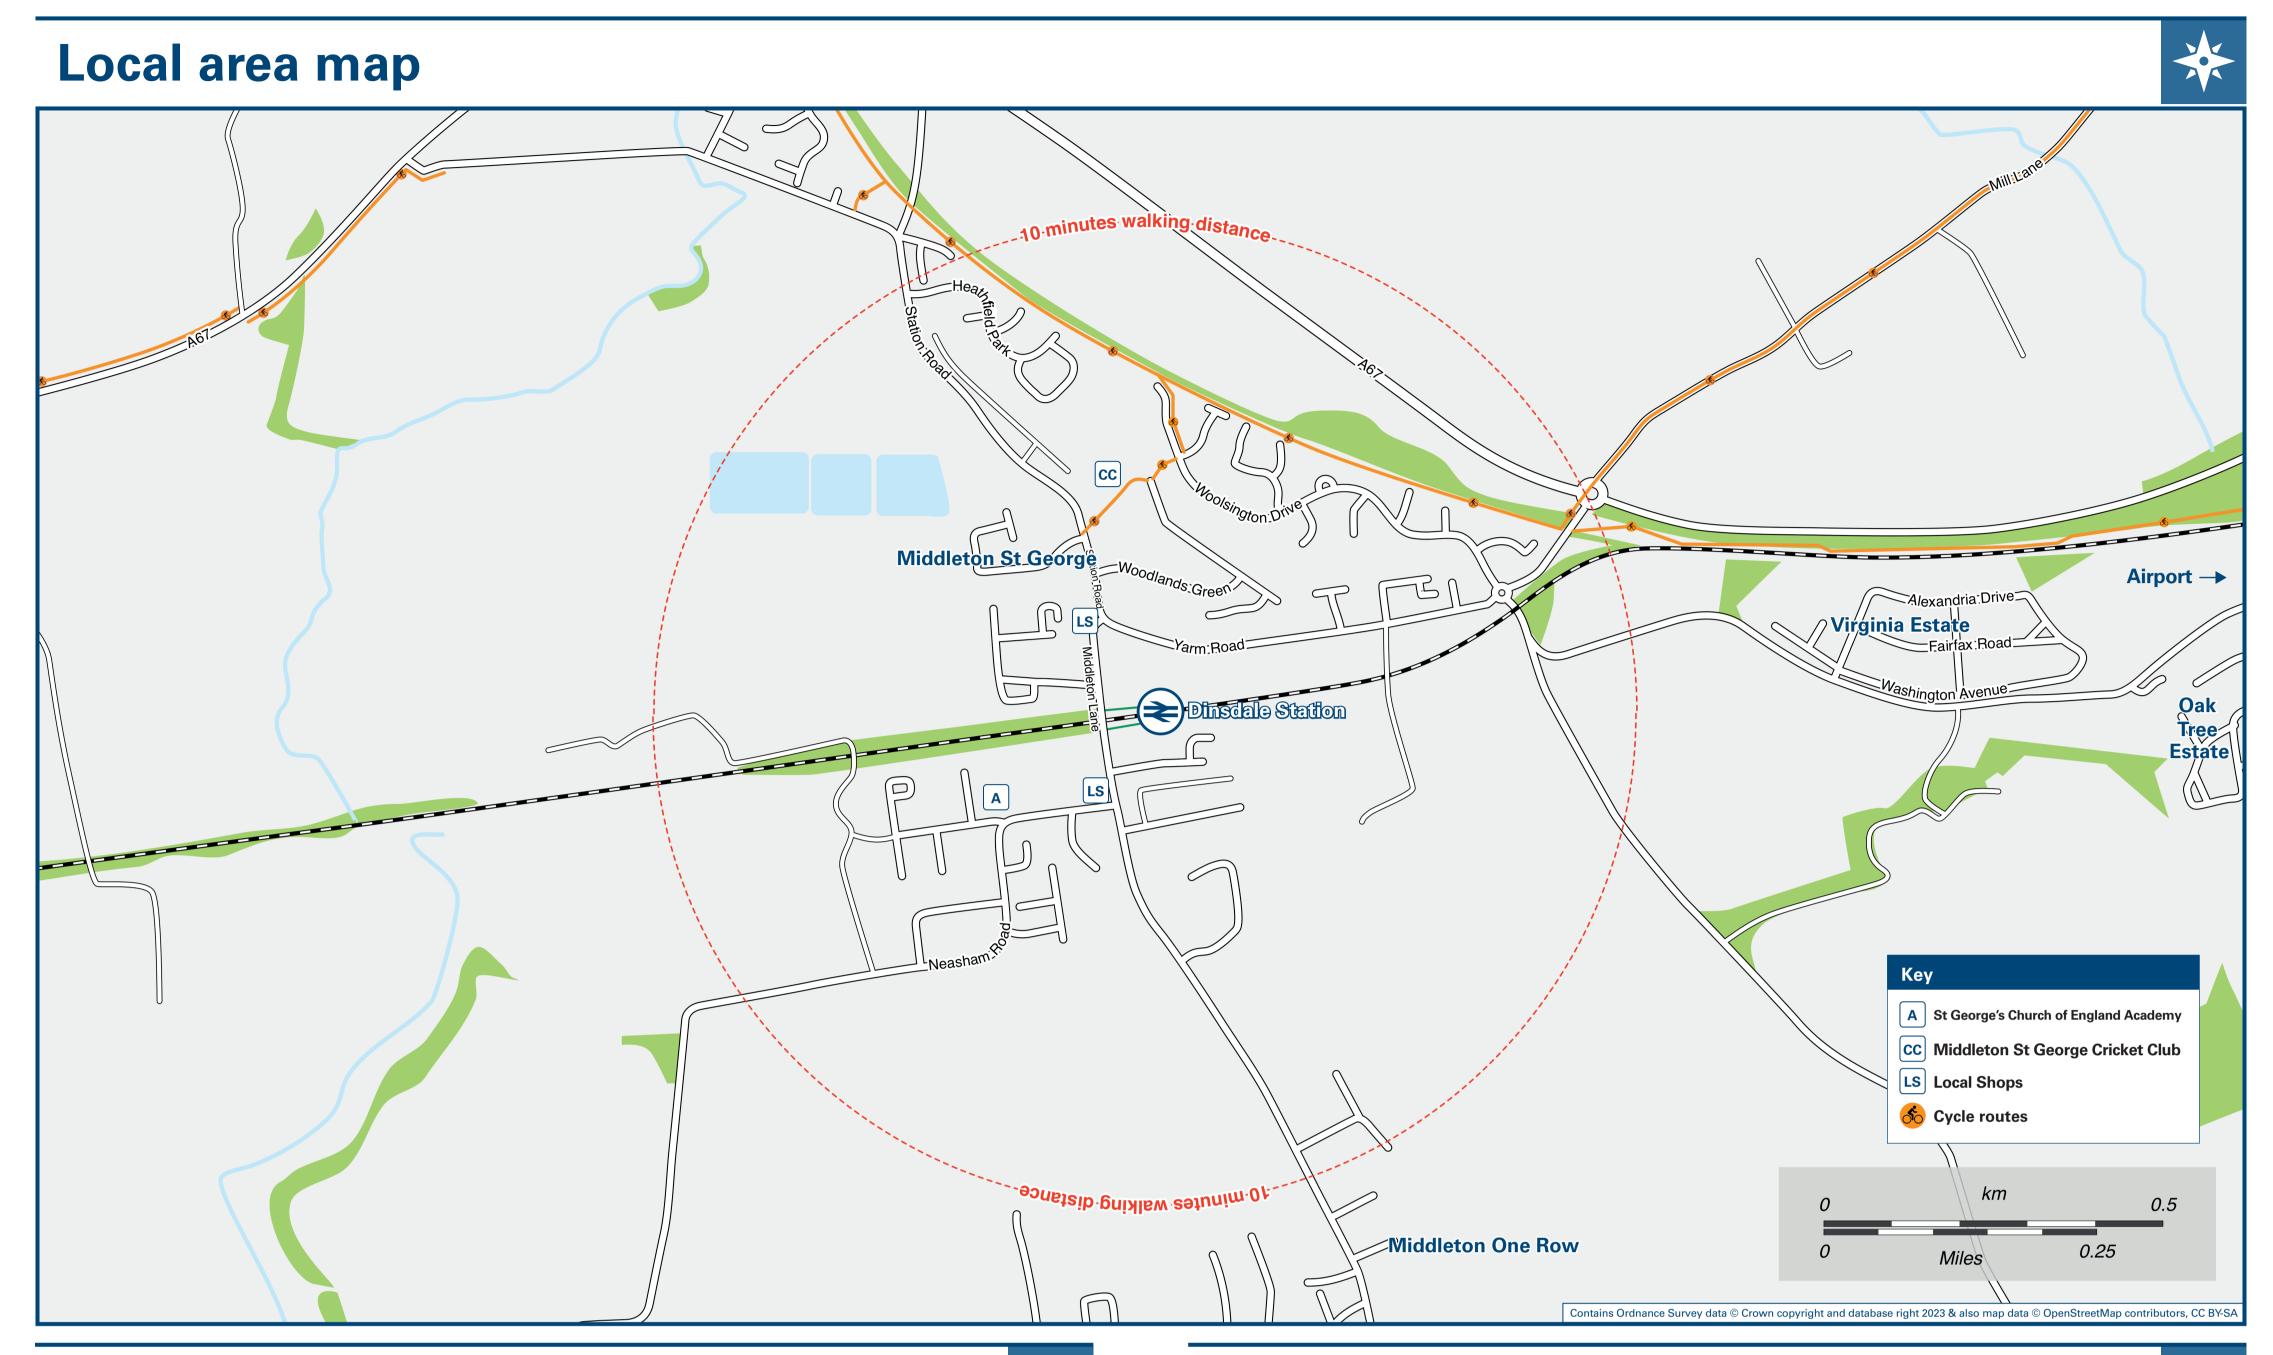

## Dinsdale Station

## Onward Travel Information







Taxis

Dinsdale station has no taxi rank or cab office. Advance booking is essential, please consider using the following local operators: (Inclusion of this number doesn't represent any endorsement of the taxi firm)

**1AB Taxis** 01325 282 828 **Darlington Station Taxis** 01325 468 888

**Taxicall** 01325 939 936

| Further information ab                                                              | out all onward travel                                |                                                                             |  |                                                                                                                                                                  |  |                                                                          |