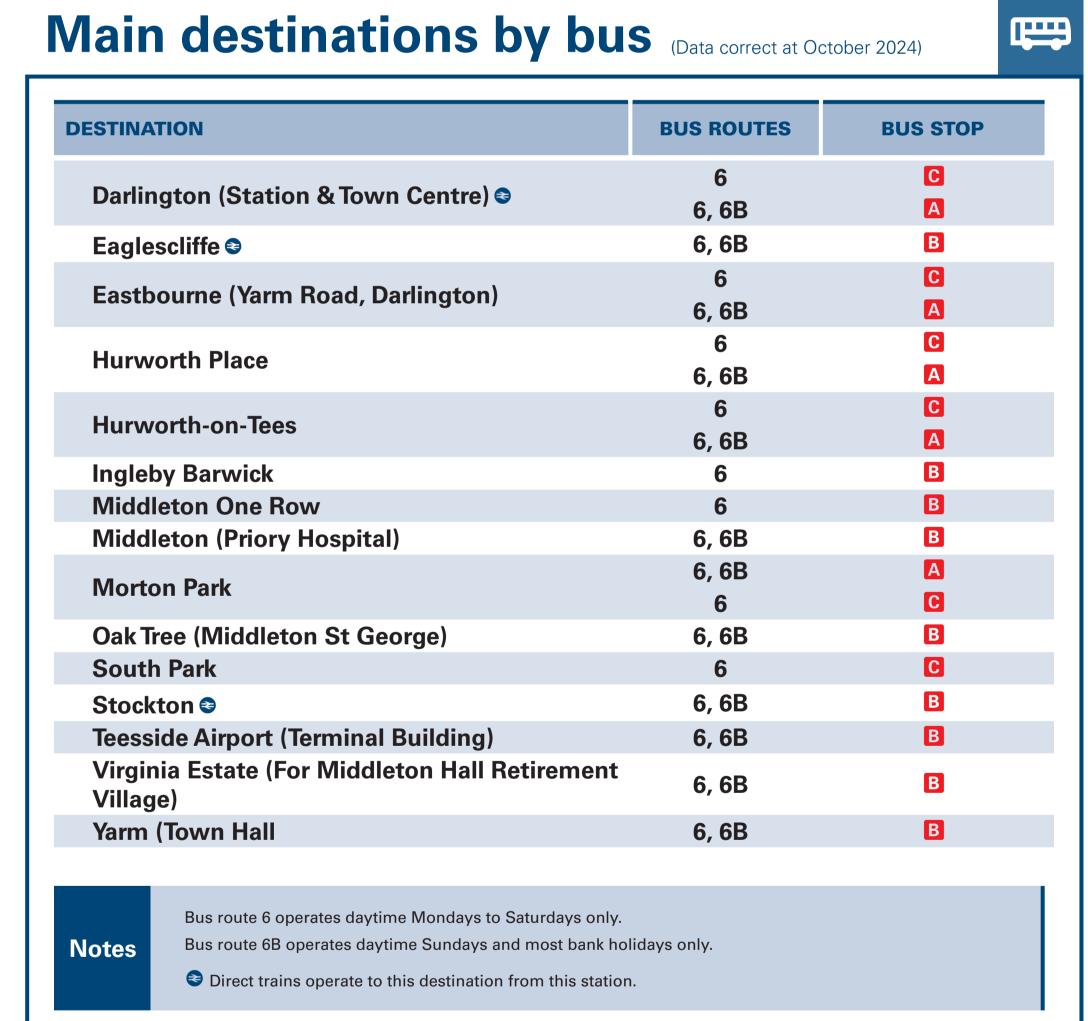

## Dinsdale Station

## Onward Travel Information







Taxis

Dinsdale station has no taxi rank or cab office. Advance booking is essential, please consider using the following local operators: (Inclusion of this number doesn't represent any endorsement of the taxi firm)

**1AB Taxis** 01325 282 828 **Darlington Station Taxis** 01325 468 888

**Taxicall** 01325 939 936

| Further information ab                                                              | out all onward travel                                |                                                                             |  |                                                                                                                                                                  |  |                                                                          |