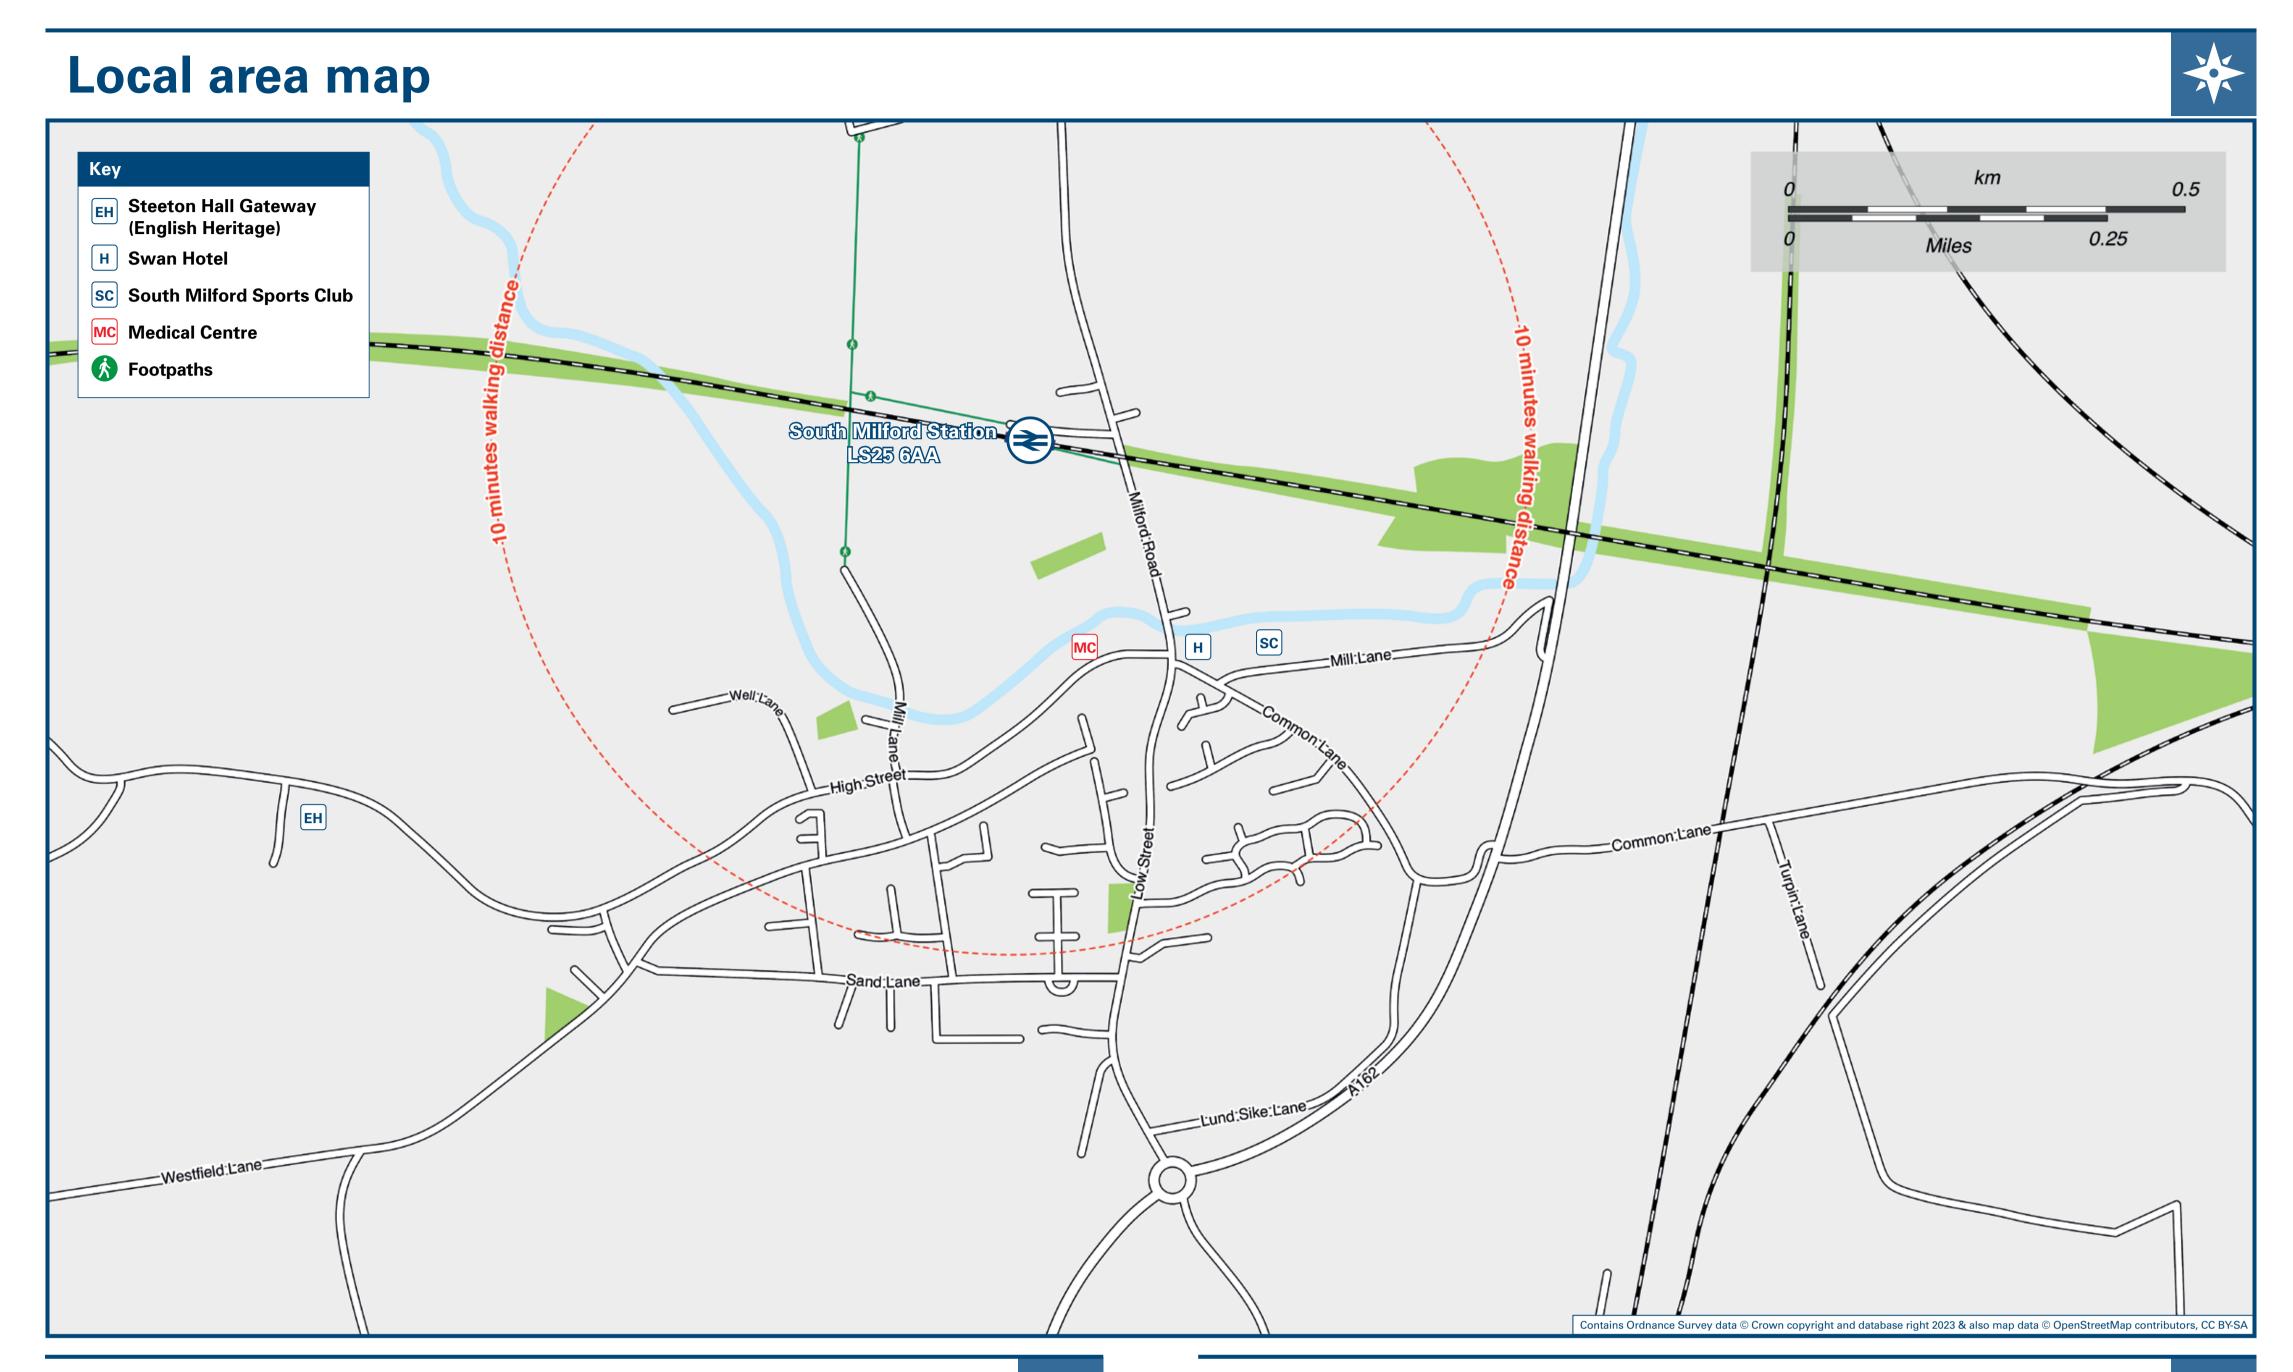

## South Milford Station

## Onward Travel Information





## **DESTINATION BUS ROUTES BUS STOP Brotherton** 493 **Bryam Park** 493 **Burton Salmon** 493 Cross Gates (for Shopping Centre) € 164 **Fairburn** 493 **Ferrybridge** 493 **Garforth** 😂 164 A Hambleton 64, 164 Hillam 493 В **Knottingley** 493 **Leeds ●** A Micklefield 😂 164 **Monk Fryston** 64, 164, 493 В В **Pontefract** 493 В Selby 64, 164 64, 164, 493 Sherburn in Elmet € В **Thorpe Willoughby** 64, 164 Bus routes 64, 164 and 493 operate Mondays to Saturdays. No service on Sundays or Bank Holidays. For bus times please see bus stop timetables or contact Traveline on 0871 200 22 33. Notes

Main destinations by bus (Data correct at October 2024)

**Taxis** 

**Local Cycle Info** 

South Milford Station has no taxi rank or cab office. Advance booking is essential, please consider using