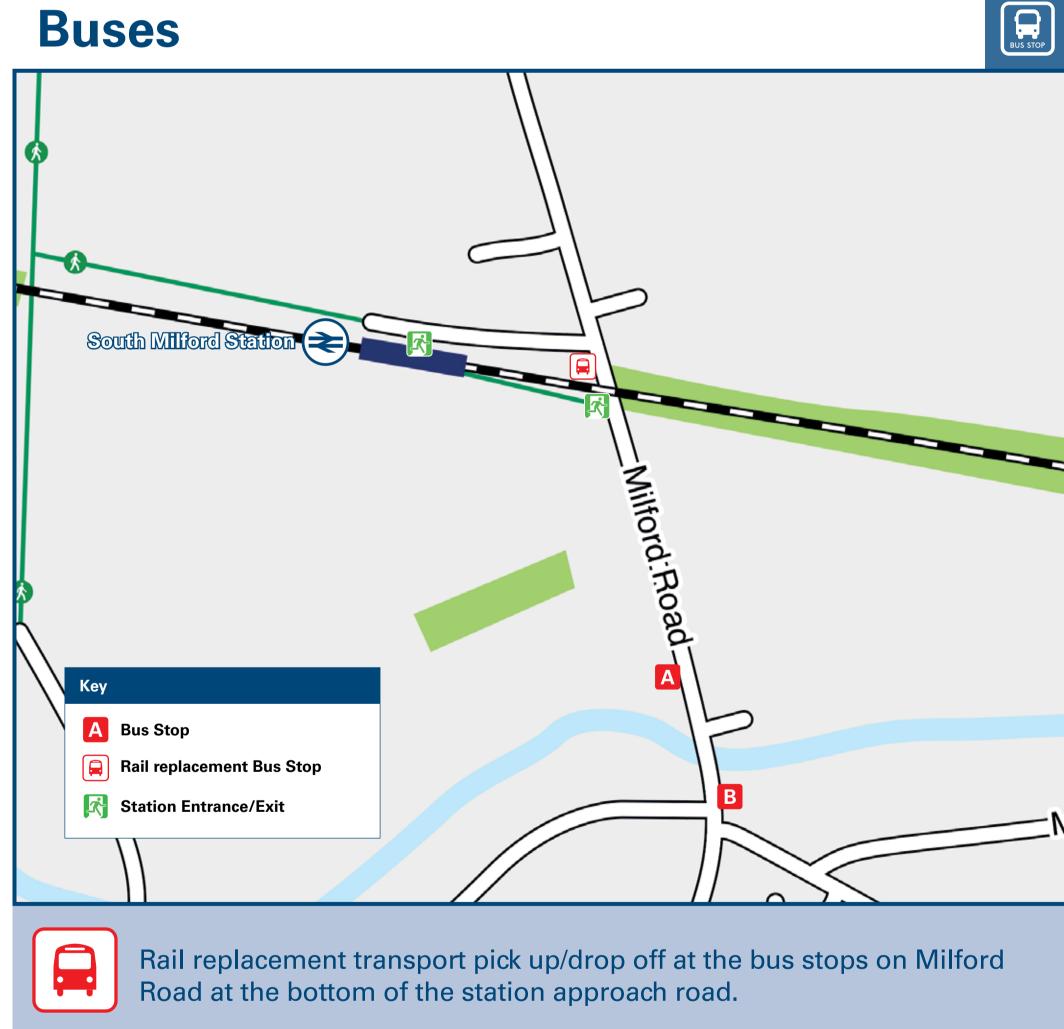

## South Milford Station

## Onward Travel Information





## **DESTINATION BUS ROUTES BUS STOP Brotherton** 493 **Bryam Park** 493 **Burton Salmon** 493 Cross Gates (for Shopping Centre) € 164 **Fairburn** 493 **Ferrybridge** 493 **Garforth** 😂 164 A Hambleton 64, 164 Hillam 493 В **Knottingley** 493 **Leeds ●** A Micklefield 😂 164 **Monk Fryston** 64, 164, 493 В В **Pontefract** 493 В Selby 64, 164 64, 164, 493 Sherburn in Elmet € В **Thorpe Willoughby** 64, 164 Bus routes 64, 164 and 493 operate Mondays to Saturdays. No service on Sundays or Bank Holidays. For bus times please see bus stop timetables or contact Traveline on 0871 200 22 33. Notes

Main destinations by bus (Data correct at October 2024)

**Taxis** 

**Local Cycle Info** 

South Milford Station has no taxi rank or cab office. Advance booking is essential, please consider using t