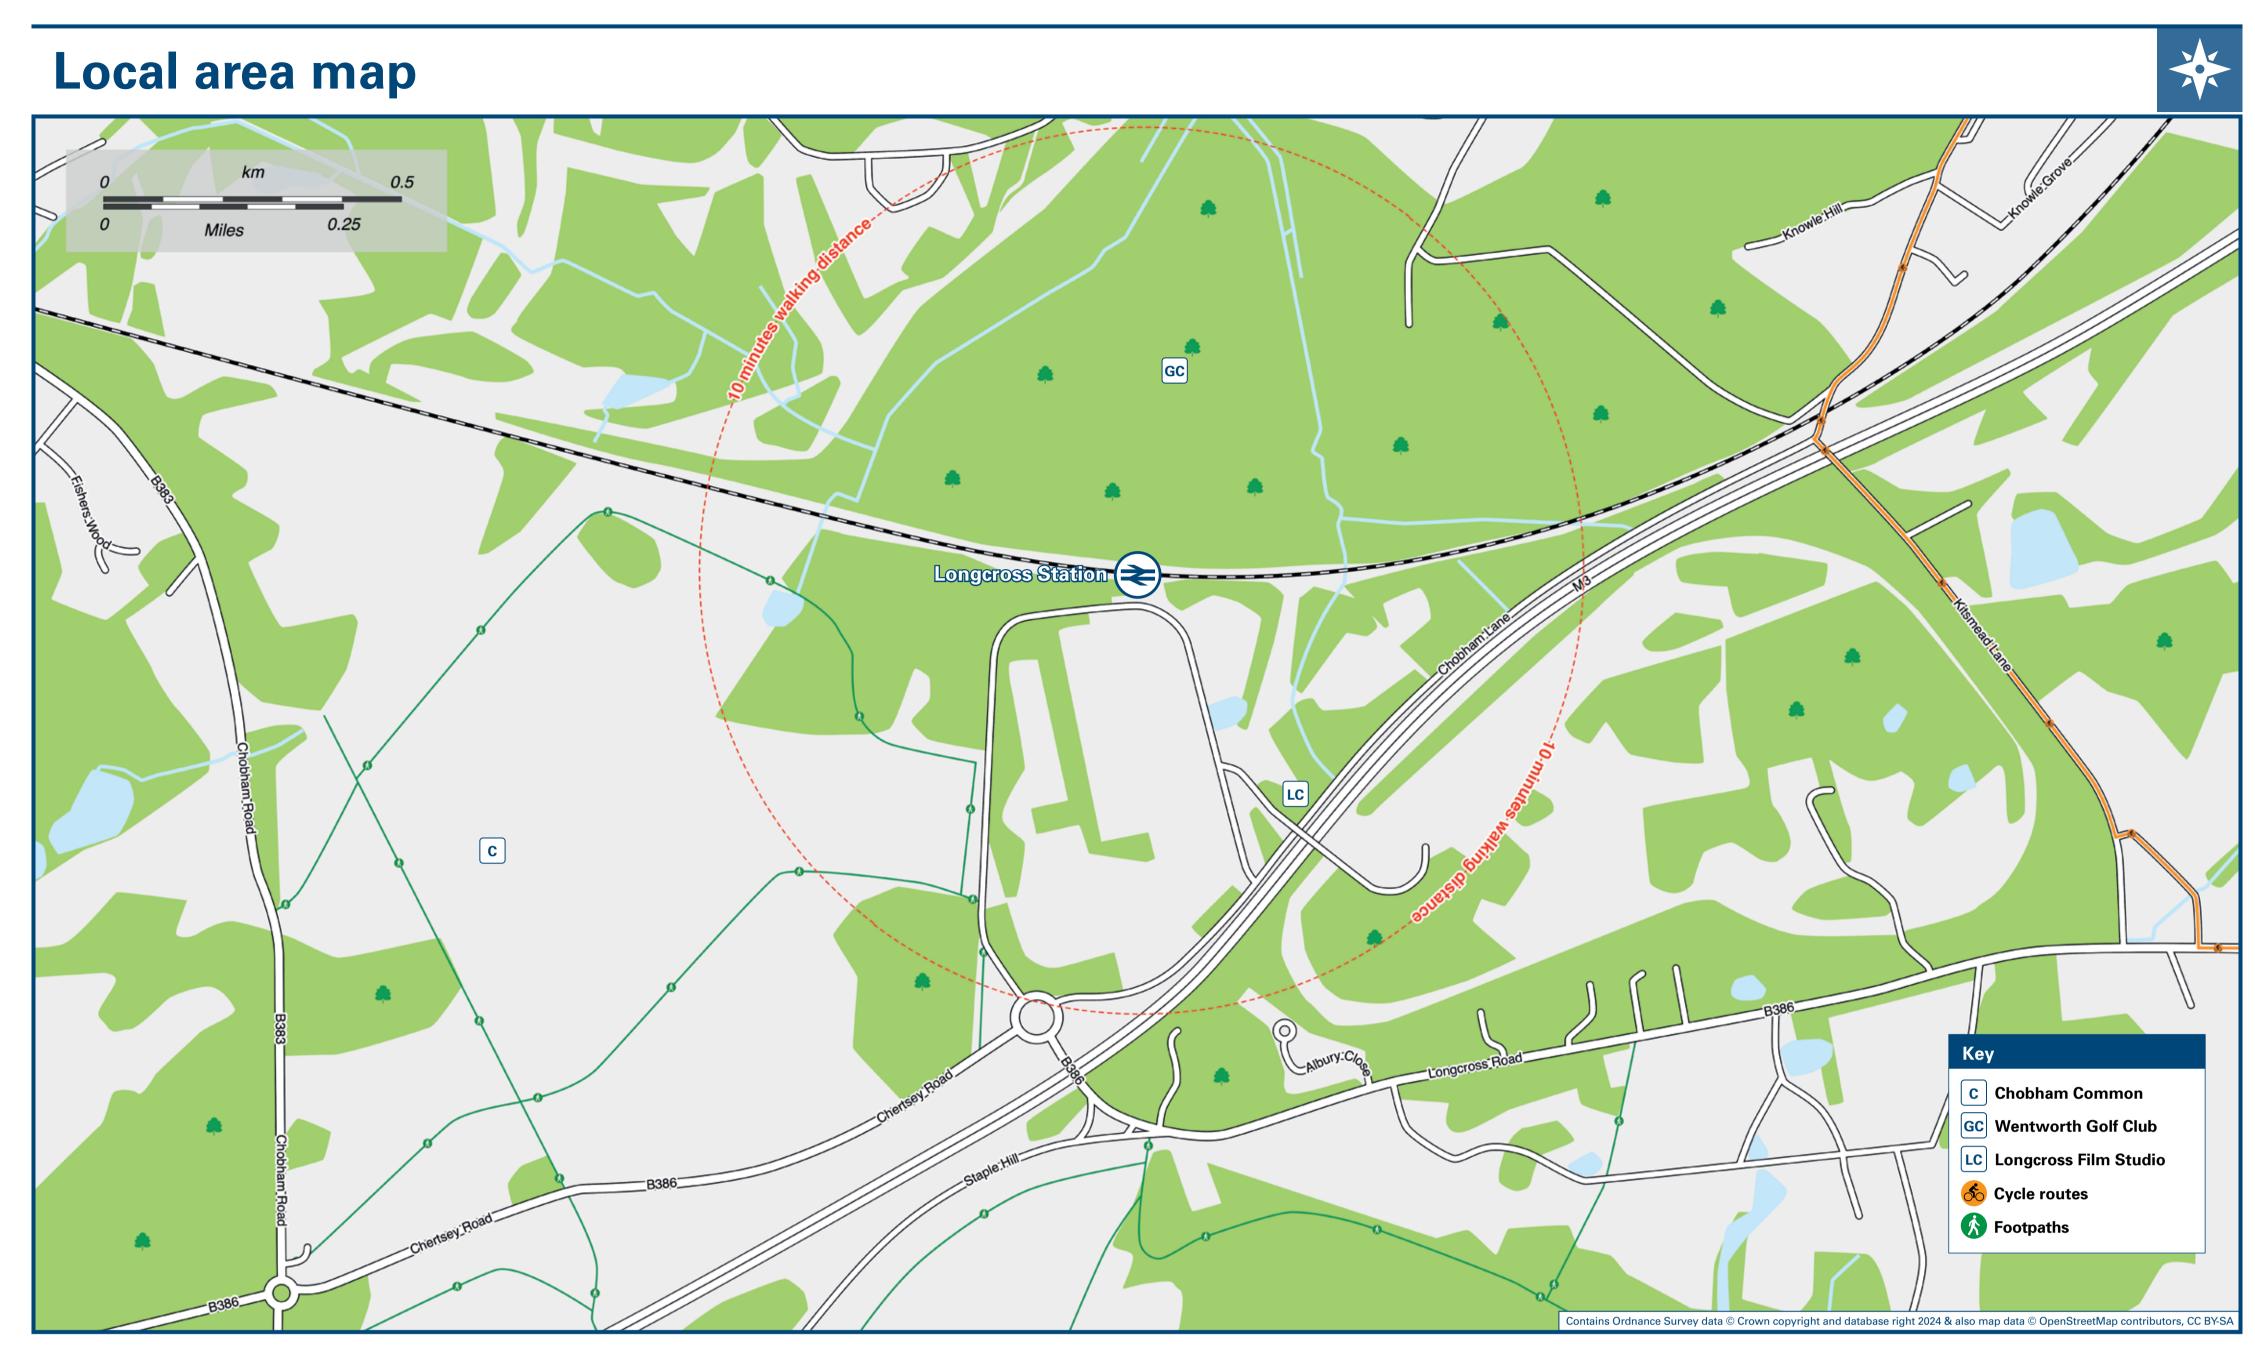

#### THERE ARE NO REGULAR BUS SERVICES SERVING **LONGCROSS RAILWAY STATION**

There is no road or footpath access to Longcross railway station. The only access is available via Surrey Heath Wood. The pathway is uneven and unlit.