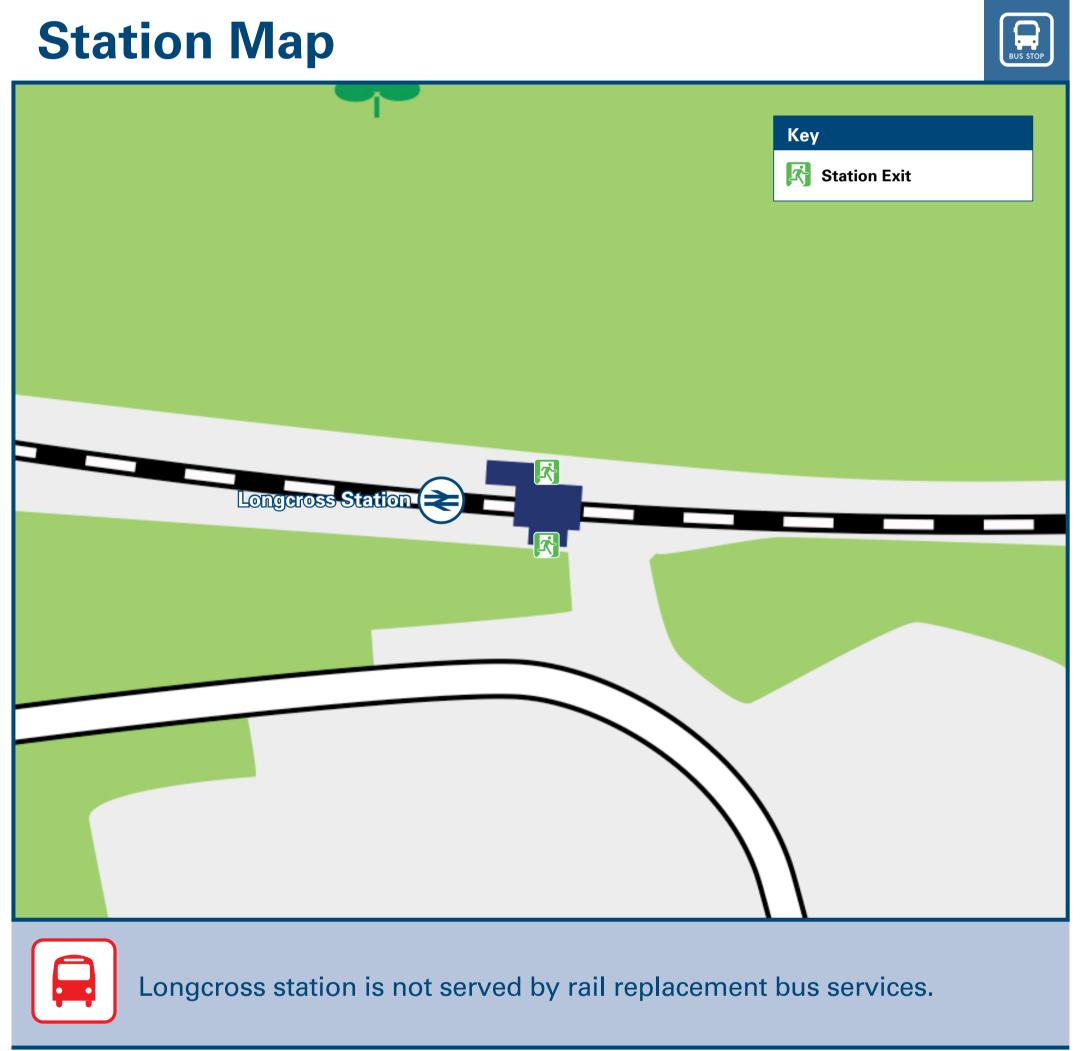

#### THERE ARE NO REGULAR BUS SERVICES SERVING **LONGCROSS RAILWAY STATION**

There is no road or footpath access to Longcross railway station. The only access is available via Surrey Heath Wood. The pathway is uneven and unlit.