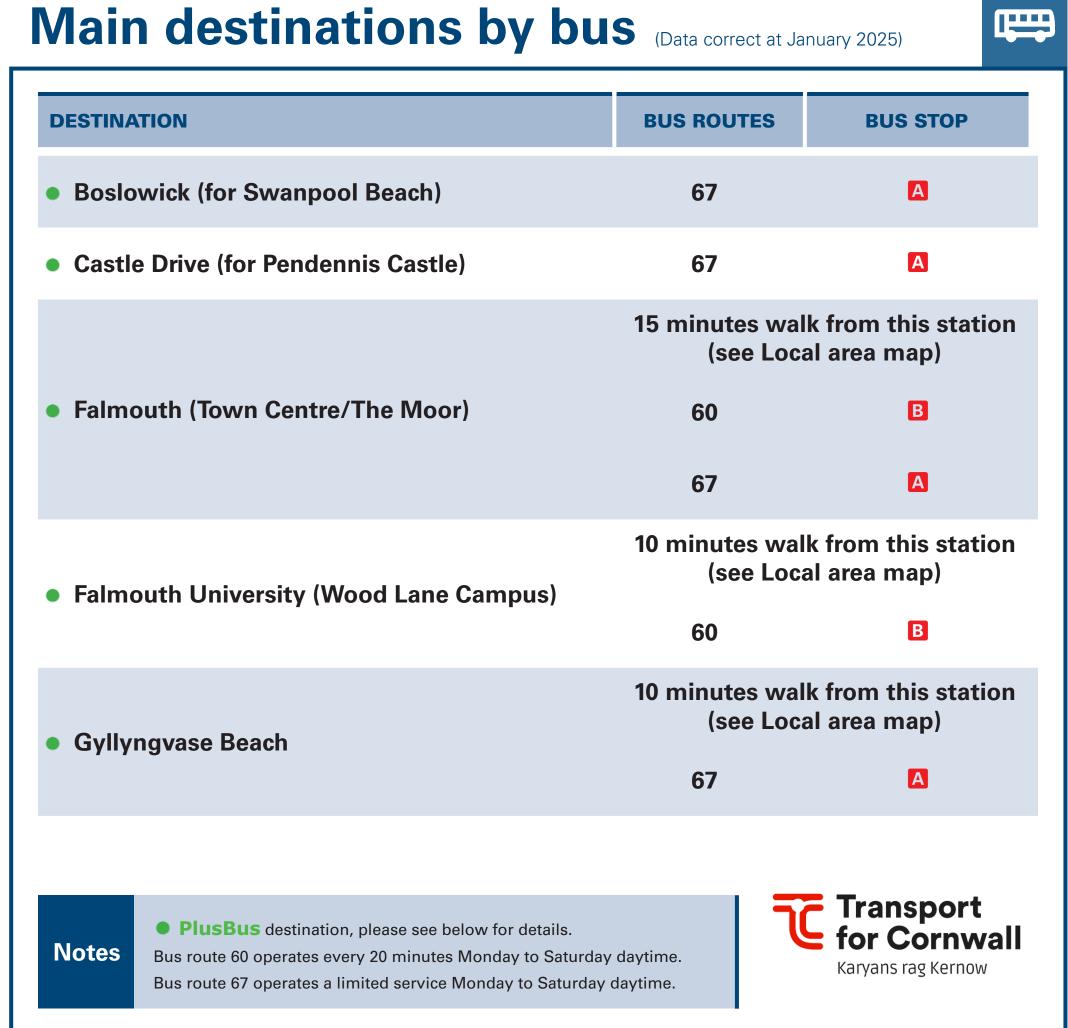

## Falmouth Town Station

## Onward Travel Information







**Taxis** 

This station has no taxi rank or cab office. Advance booking is essential, please consider using the following local operators: (Inclusion of this number doesn't represent any endorsement of the taxi firm)

Abacus & Falmouth Taxis 01326 212 141

Falmouth and Penryn Radio 01326 313 131

**A2B Taxis Falmouth 01326 317 898** 

| Further informatio                                        | n about all onward travel                           |                                                                             |                       |                                                                                                                                                                  |                |