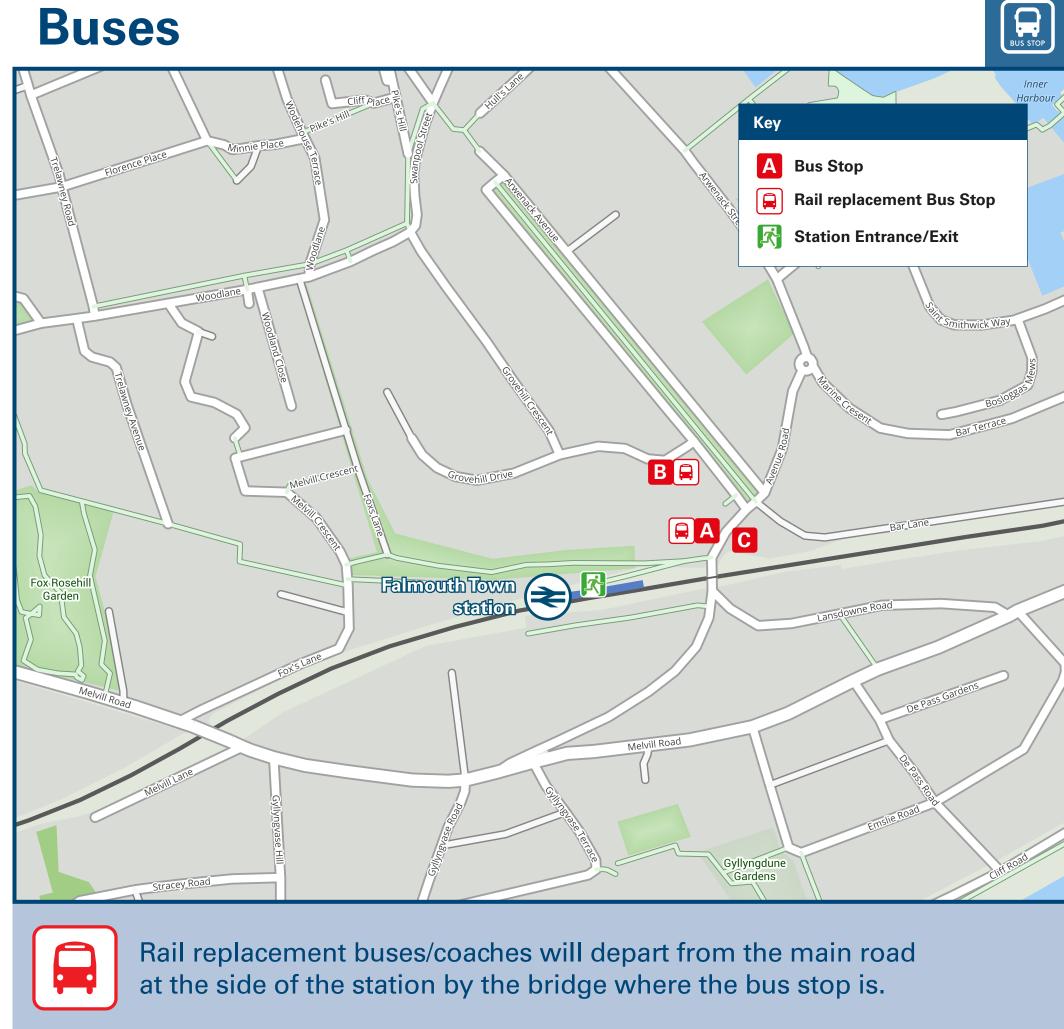

## Falmouth Town Station

## Onward Travel Information







**Taxis** 

This station has no taxi rank or cab office. Advance booking is essential, please consider using the following local operators: (Inclusion of this number doesn't represent any endorsement of the taxi firm)

Abacus & Falmouth Taxis 01326 212 141

Falmouth and Penryn Radio 01326 313 131

**A2B Taxis Falmouth 01326 317 898** 

| Further informatio                                        | n about all onward travel                           |                                                                             |                       |                                                                                                                                                                  |                |