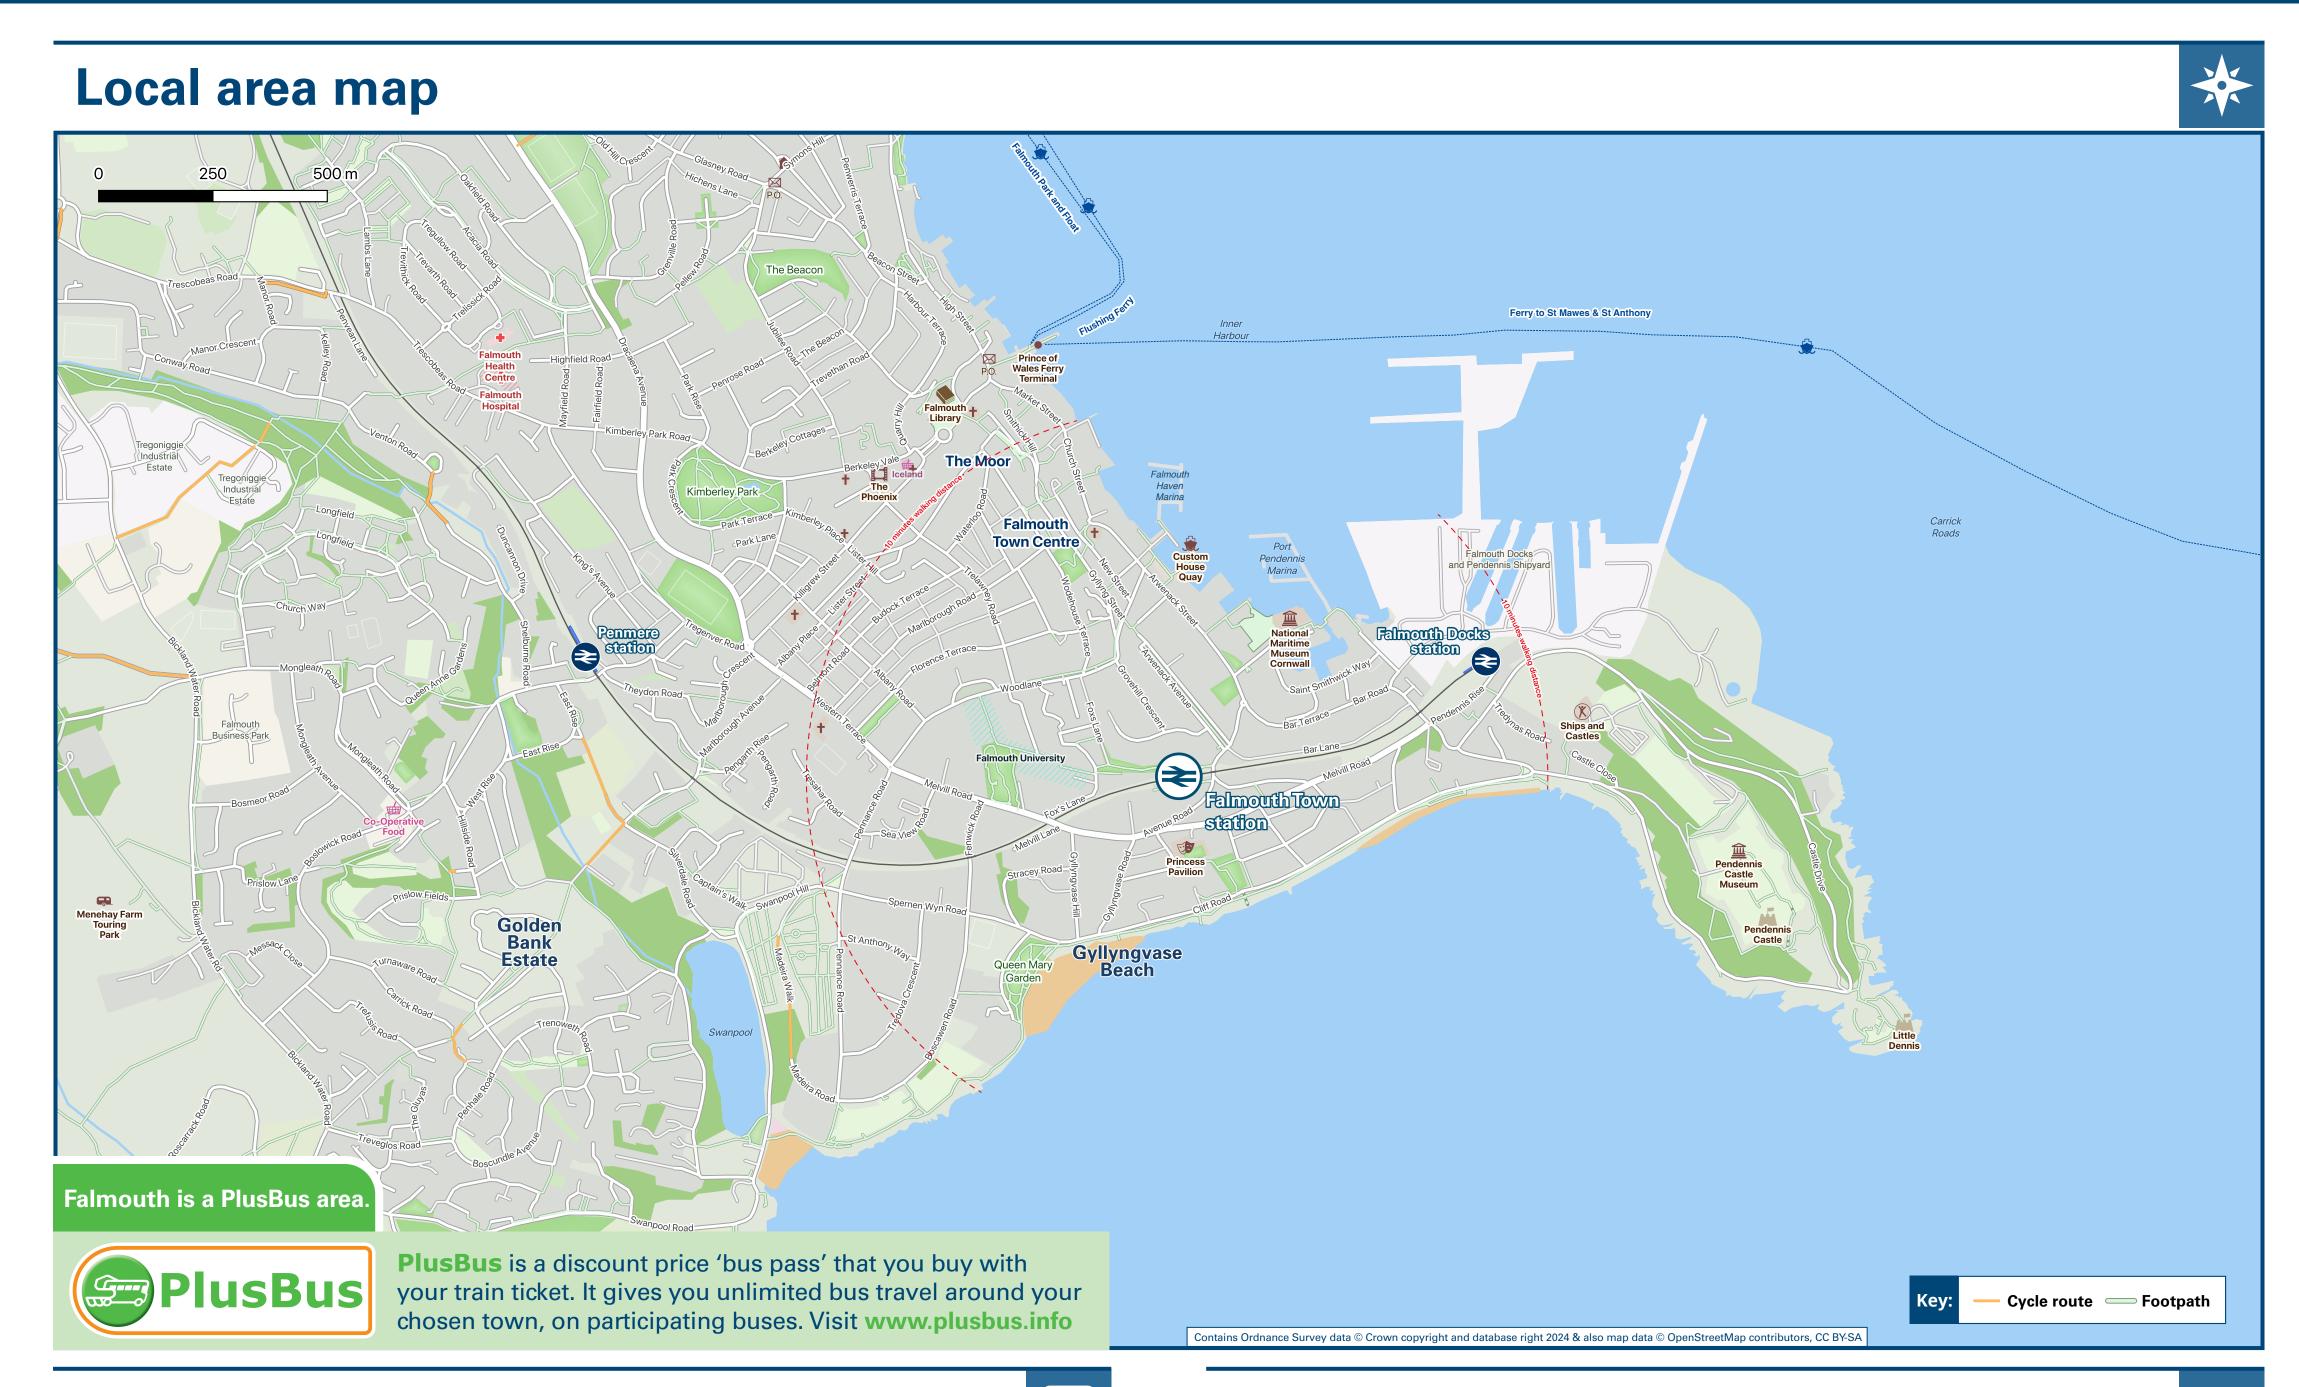

## Falmouth Town Station

## Onward Travel Information







**Taxis** 

This station has no taxi rank or cab office. Advance booking is essential, please consider using the following local operators: (Inclusion of this number doesn't represent any endorsement of the taxi firm)

Abacus & Falmouth Taxis 01326 212 141

Falmouth and Penryn Radio 01326 313 131

**A2B Taxis Falmouth 01326 317 898** 

| Further informatio                                        | n about all onward travel                           |                                                                             |                       |                                                                                                                                                                  |                |