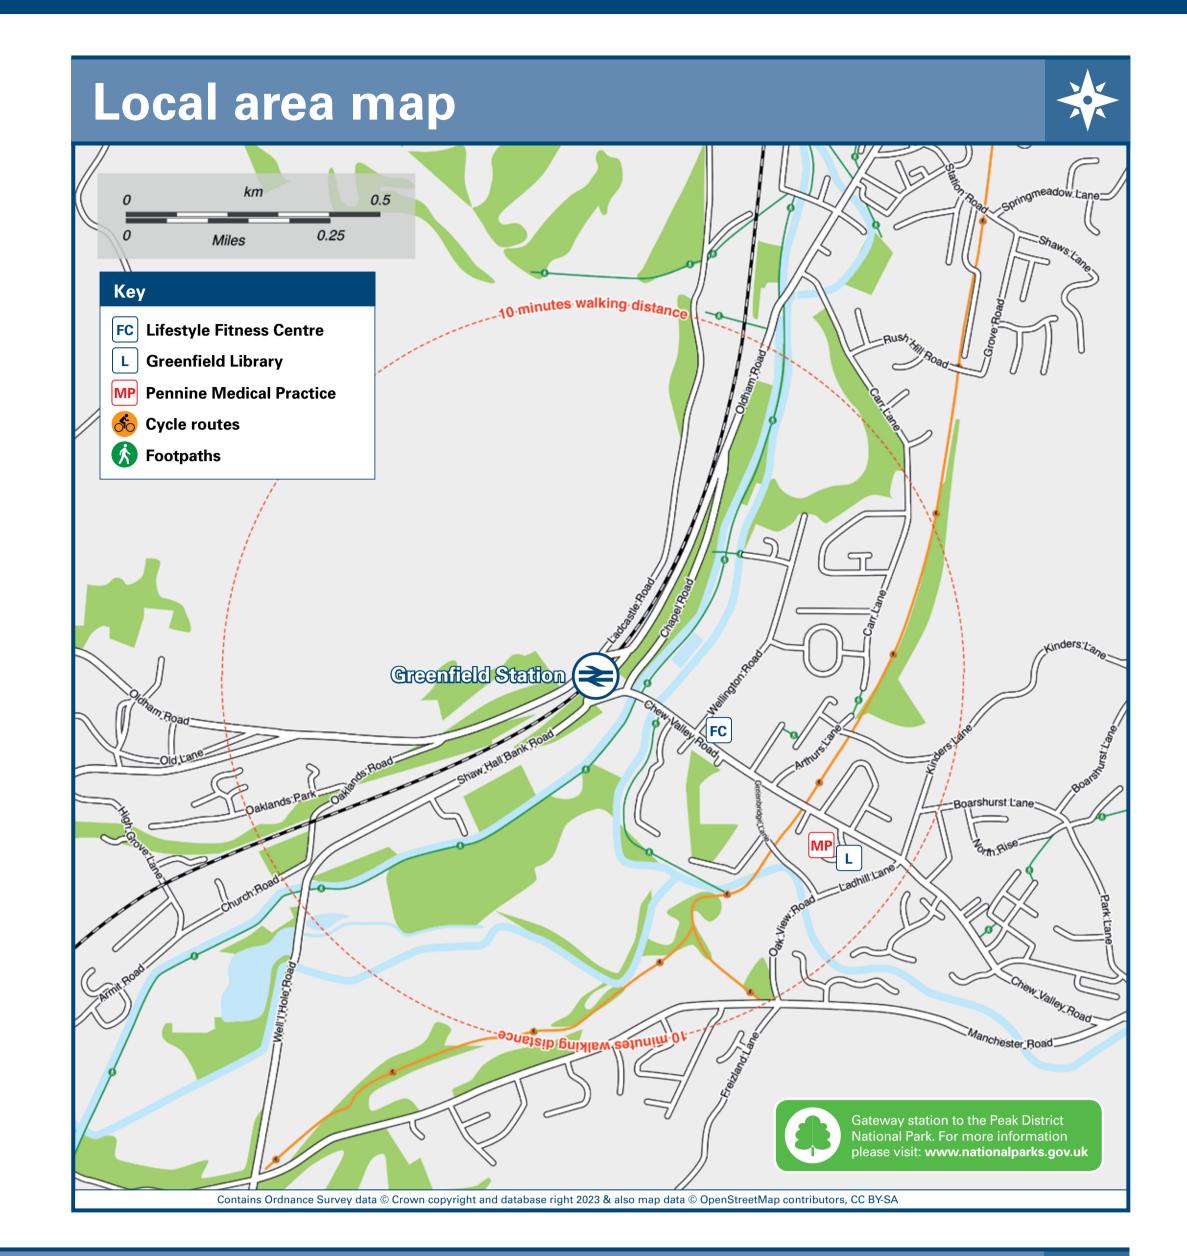

## Main destinations by bus (Data correct at December 2023)

| DESTINATION                                                                      | <b>BUS ROUTES</b>                                                           | BUS STOP                                                                     | DESTINAT                 | ΓΙΟΝ                    | <b>BUS ROUTES</b>                                                                                                                                                                                           | BUS STOP                                                | DESTINATION                                                                                                                                                                                                                                                                                                   | <b>BUS ROUTES</b>             | BUS STOP     |  |
|----------------------------------------------------------------------------------|-----------------------------------------------------------------------------|------------------------------------------------------------------------------|--------------------------|-------------------------|-------------------------------------------------------------------------------------------------------------------------------------------------------------------------------------------------------------|---------------------------------------------------------|---------------------------------------------------------------------------------------------------------------------------------------------------------------------------------------------------------------------------------------------------------------------------------------------------------------|-------------------------------|--------------|--|
|                                                                                  | 350, 356+                                                                   | D                                                                            |                          |                         | 180, 350                                                                                                                                                                                                    | D                                                       | Quick                                                                                                                                                                                                                                                                                                         | 356+                          | C, D         |  |
| Ashton-under-Lyne S                                                              | 356                                                                         | C                                                                            | Greenf                   | ield (Village Centre) 🐼 | 356                                                                                                                                                                                                         | 8                                                       | Scouthead                                                                                                                                                                                                                                                                                                     | 350                           | G            |  |
| Austerlands                                                                      | 350                                                                         | G                                                                            | 0.11                     |                         | 180                                                                                                                                                                                                         | G                                                       | Slaithwaite 😂                                                                                                                                                                                                                                                                                                 | 184                           | B            |  |
| Pro okhottom                                                                     | 350                                                                         | D                                                                            | Grottol                  | n (Oldham Road)         | 84, 180, 184                                                                                                                                                                                                | Α                                                       | Stalybridge 😂                                                                                                                                                                                                                                                                                                 | 356+                          | C, D         |  |
| Brookbottom                                                                      | 356                                                                         | C                                                                            | Hazelhurst               |                         | 350                                                                                                                                                                                                         | D                                                       | Tameside General Hospital                                                                                                                                                                                                                                                                                     | 350                           | D            |  |
| Correcto                                                                         | 350, 356+                                                                   | G                                                                            | Hey Farm Estate          |                         | 350                                                                                                                                                                                                         | D                                                       | Uppermill                                                                                                                                                                                                                                                                                                     | 84, 184, 350 <i>,</i><br>356+ | В            |  |
| Carrcote                                                                         | 356                                                                         | E                                                                            | Heyrod                   | lVillage                | 356+                                                                                                                                                                                                        | C, D                                                    | (for Saddleworth School)                                                                                                                                                                                                                                                                                      | 356                           | 8            |  |
| Dacres                                                                           | 350                                                                         | D                                                                            | Holmfi                   | rth                     | 352*, 357*                                                                                                                                                                                                  | D                                                       | Upper Mossley                                                                                                                                                                                                                                                                                                 | 350                           | D            |  |
| Delph                                                                            | 350, 356+                                                                   | G                                                                            | Hudder                   | rsfield 😂               | 184                                                                                                                                                                                                         | В                                                       | (Market Place) €                                                                                                                                                                                                                                                                                              | 356+                          | C, D         |  |
| Delph                                                                            | 356                                                                         | E                                                                            | Lees                     |                         | 84, 180, 184                                                                                                                                                                                                | Α                                                       |                                                                                                                                                                                                                                                                                                               |                               |              |  |
| Denshaw                                                                          | 356+                                                                        | <b>E</b> , G                                                                 | Lees                     |                         | 180                                                                                                                                                                                                         | G                                                       |                                                                                                                                                                                                                                                                                                               |                               |              |  |
| Diggle                                                                           | 184, 356+                                                                   | В                                                                            | Linthwaite               |                         | 184                                                                                                                                                                                                         | В                                                       | Notes                                                                                                                                                                                                                                                                                                         |                               |              |  |
| Diggle                                                                           | iggie 356+ E,                                                               |                                                                              | Manchester City Centre 😂 |                         | 84                                                                                                                                                                                                          | Α                                                       |                                                                                                                                                                                                                                                                                                               |                               |              |  |
|                                                                                  | 184, 350, 356+                                                              | B                                                                            | Marsde                   | en€                     | 184                                                                                                                                                                                                         | B                                                       | Bus routes 84, 184, 350 and 356 operate daily.<br>Bus route 180 operate Mondays to Saturdays.                                                                                                                                                                                                                 |                               |              |  |
| Dobcross                                                                         | 350, 356+                                                                   | G                                                                            | Micklel                  | hurst                   | 350                                                                                                                                                                                                         | D                                                       | <ul> <li>For bus times please see bus stop timetables or contact Traveline on 0871 200 22 33.</li> <li>Direct trains operate to this destination from this station.</li> <li>It's a 10 to 15 minutes walk from this station to Greenfield village centre via Chew Valley Road, see Local area map.</li> </ul> |                               |              |  |
|                                                                                  | 356                                                                         | 8                                                                            | Moorsi                   | ide                     | 356+                                                                                                                                                                                                        | <b>8</b> , <b>6</b>                                     |                                                                                                                                                                                                                                                                                                               |                               |              |  |
| Friezland (Church)                                                               | 356+                                                                        | C, D                                                                         | Mossle                   |                         | 350, 356+                                                                                                                                                                                                   | D                                                       |                                                                                                                                                                                                                                                                                                               |                               |              |  |
| Grasscroft (Oldham Road)                                                         | 84, 180, 184                                                                | A                                                                            | WIUSSIE                  | y 🗸                     | 356                                                                                                                                                                                                         | C                                                       | * Bus routes 352 on Saturdays a                                                                                                                                                                                                                                                                               | and 357 on Tuesdays on        | • •          |  |
| Chassient (Chanan Houd)                                                          | 180                                                                         | G                                                                            |                          |                         | 180, 350, 356+                                                                                                                                                                                              | G                                                       | limited service from this station<br>Pennine Community Transport o                                                                                                                                                                                                                                            | •                             |              |  |
| Greenfield (Carr Lane)                                                           | 356                                                                         | E                                                                            | Oldhan                   | n                       | 84, 180, 184                                                                                                                                                                                                | A                                                       | + Limited journeys only from bu<br>call at stops {C} and {E} please c                                                                                                                                                                                                                                         | -                             | III journeys |  |
|                                                                                  |                                                                             |                                                                              |                          |                         | 356                                                                                                                                                                                                         | •                                                       | National Park Peak District Natio                                                                                                                                                                                                                                                                             | onal Park www.peakdist        | rict.gov.uk  |  |
| axis essential, plea<br>of this numbe                                            | ation has no taxi rank<br>ase consider using the<br>er doesn't represent ar | following local open<br>ty endorsement of t                                  | erators: (Inclusion      |                         | hoice County (<br>7 878 878                                                                                                                                                                                 |                                                         |                                                                                                                                                                                                                                                                                                               | ameside Taxis<br>161 344 5555 |              |  |
| rther information abc                                                            |                                                                             |                                                                              |                          | BusTimes                |                                                                                                                                                                                                             | NextBuses                                               | .mobi <b>É</b> App Store <b>Plu</b>                                                                                                                                                                                                                                                                           | sRus                          | <b>Plus</b>  |  |
| cal Cycle InfoNational Cycle Infodham.gov.uksustrans.org.uk                      |                                                                             | See timetable •                                                              |                          |                         |                                                                                                                                                                                                             |                                                         | bus.info                                                                                                                                                                                                                                                                                                      |                               |              |  |
| nore information about cycle routes. Sustrans is the UK's leading sustainable to |                                                                             | nsport charity.<br>displays at bus<br>stops.<br>travelir<br>public transport |                          |                         |                                                                                                                                                                                                             | by entering a postcode, street & town or a stop A disco | ount price 'bus pass' that you buy v<br>limited bus travel around your cho                                                                                                                                                                                                                                    |                               |              |  |
| tional Rail Enquiries                                                            |                                                                             |                                                                              |                          |                         |                                                                                                                                                                                                             |                                                         |                                                                                                                                                                                                                                                                                                               |                               |              |  |
| ne NRE App So                                                                    |                                                                             | Social Me                                                                    | Social Media             |                         |                                                                                                                                                                                                             | Contact Centre                                          | PlusBike                                                                                                                                                                                                                                                                                                      |                               |              |  |
|                                                                                  | tionalrail.co.uk Free National Rail Enqu<br>for iOS and Android             |                                                                              | @nationalrailenq         |                         | You can sign up to Alert Me messages on the National<br>Rail Enquiries website where you can receive train and<br>platform notifications directly to your smart phone.<br><b>nationalrail.co.uk/alertme</b> |                                                         |                                                                                                                                                                                                                                                                                                               | nationalrail.co.uk/plusbike   |              |  |