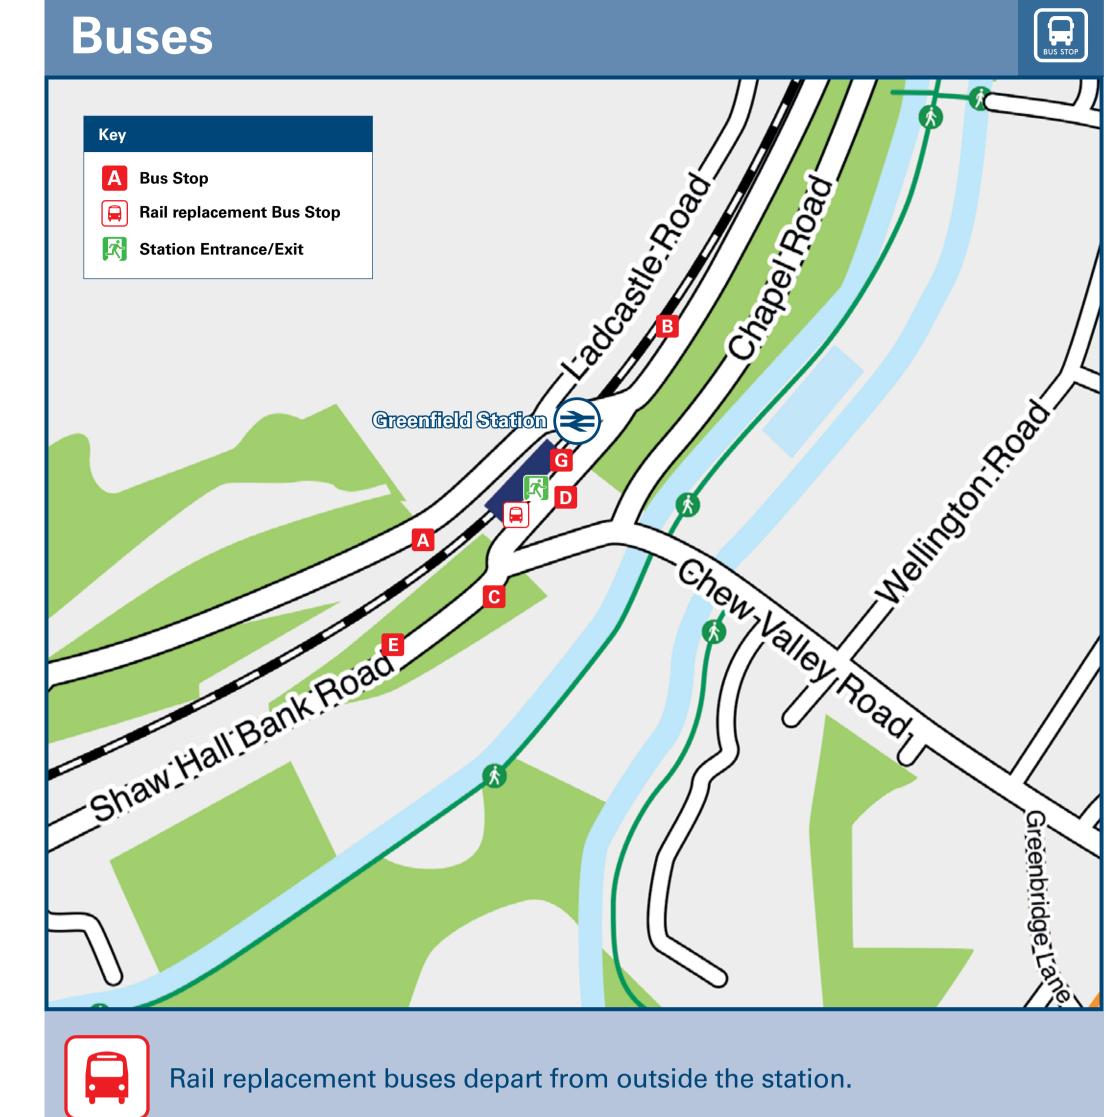

## Main destinations by bus (Data correct at December 2023)

| DESTINATION                                                                      | <b>BUS ROUTES</b>                                                           | BUS STOP                                                                     | DESTINAT                 | ΓΙΟΝ                    | <b>BUS ROUTES</b>                                                                                                                                                                                           | BUS STOP                                                | DESTINATION                                                                                                                                                                                                                                                                                                   | <b>BUS ROUTES</b>             | BUS STOP     |  |
|----------------------------------------------------------------------------------|-----------------------------------------------------------------------------|------------------------------------------------------------------------------|--------------------------|-------------------------|-------------------------------------------------------------------------------------------------------------------------------------------------------------------------------------------------------------|---------------------------------------------------------|---------------------------------------------------------------------------------------------------------------------------------------------------------------------------------------------------------------------------------------------------------------------------------------------------------------|-------------------------------|--------------|--|
|                                                                                  | 350, 356+                                                                   | D                                                                            |                          |                         | 180, 350                                                                                                                                                                                                    | D                                                       | Quick                                                                                                                                                                                                                                                                                                         | 356+                          | C, D         |  |
| Ashton-under-Lyne S                                                              | 356                                                                         | C                                                                            | Greenf                   | ield (Village Centre) 🐼 | 356                                                                                                                                                                                                         | 8                                                       | Scouthead                                                                                                                                                                                                                                                                                                     | 350                           | G            |  |
| Austerlands                                                                      | 350                                                                         | G                                                                            | 0.11                     |                         | 180                                                                                                                                                                                                         | G                                                       | Slaithwaite 😂                                                                                                                                                                                                                                                                                                 | 184                           | B            |  |
| Pro okhottom                                                                     | 350                                                                         | D                                                                            | Grottol                  | n (Oldham Road)         | 84, 180, 184                                                                                                                                                                                                | Α                                                       | Stalybridge 😂                                                                                                                                                                                                                                                                                                 | 356+                          | C, D         |  |
| Brookbottom                                                                      | 356                                                                         | C                                                                            | Hazelhurst               |                         | 350                                                                                                                                                                                                         | D                                                       | Tameside General Hospital                                                                                                                                                                                                                                                                                     | 350                           | D            |  |
| Correcto                                                                         | 350, 356+                                                                   | G                                                                            | Hey Farm Estate          |                         | 350                                                                                                                                                                                                         | D                                                       | Uppermill                                                                                                                                                                                                                                                                                                     | 84, 184, 350 <i>,</i><br>356+ | В            |  |
| Carrcote                                                                         | 356                                                                         | E                                                                            | Heyrod                   | lVillage                | 356+                                                                                                                                                                                                        | C, D                                                    | (for Saddleworth School)                                                                                                                                                                                                                                                                                      | 356                           | 8            |  |
| Dacres                                                                           | 350                                                                         | D                                                                            | Holmfi                   | rth                     | 352*, 357*                                                                                                                                                                                                  | D                                                       | Upper Mossley                                                                                                                                                                                                                                                                                                 | 350                           | D            |  |
| Delph                                                                            | 350, 356+                                                                   | G                                                                            | Hudder                   | rsfield 😂               | 184                                                                                                                                                                                                         | В                                                       | (Market Place) €                                                                                                                                                                                                                                                                                              | 356+                          | C, D         |  |
| Delph                                                                            | 356                                                                         | E                                                                            | Lees                     |                         | 84, 180, 184                                                                                                                                                                                                | Α                                                       |                                                                                                                                                                                                                                                                                                               |                               |              |  |
| Denshaw                                                                          | 356+                                                                        | <b>E</b> , G                                                                 | Lees                     |                         | 180                                                                                                                                                                                                         | G                                                       |                                                                                                                                                                                                                                                                                                               |                               |              |  |
| Diggle                                                                           | 184, 356+                                                                   | В                                                                            | Linthwaite               |                         | 184                                                                                                                                                                                                         | В                                                       | Notes                                                                                                                                                                                                                                                                                                         |                               |              |  |
| Diggle                                                                           | iggie 356+ E,                                                               |                                                                              | Manchester City Centre 😂 |                         | 84                                                                                                                                                                                                          | Α                                                       |                                                                                                                                                                                                                                                                                                               |                               |              |  |
|                                                                                  | 184, 350, 356+                                                              | B                                                                            | Marsde                   | en€                     | 184                                                                                                                                                                                                         | B                                                       | Bus routes 84, 184, 350 and 356 operate daily.<br>Bus route 180 operate Mondays to Saturdays.                                                                                                                                                                                                                 |                               |              |  |
| Dobcross                                                                         | 350, 356+                                                                   | G                                                                            | Micklel                  | hurst                   | 350                                                                                                                                                                                                         | D                                                       | <ul> <li>For bus times please see bus stop timetables or contact Traveline on 0871 200 22 33.</li> <li>Direct trains operate to this destination from this station.</li> <li>It's a 10 to 15 minutes walk from this station to Greenfield village centre via Chew Valley Road, see Local area map.</li> </ul> |                               |              |  |
|                                                                                  | 356                                                                         | 8                                                                            | Moorsi                   | ide                     | 356+                                                                                                                                                                                                        | <b>8</b> , <b>6</b>                                     |                                                                                                                                                                                                                                                                                                               |                               |              |  |
| Friezland (Church)                                                               | 356+                                                                        | C, D                                                                         | Mossle                   |                         | 350, 356+                                                                                                                                                                                                   | D                                                       |                                                                                                                                                                                                                                                                                                               |                               |              |  |
| Grasscroft (Oldham Road)                                                         | 84, 180, 184                                                                | A                                                                            | WIUSSIE                  | y 🗸                     | 356                                                                                                                                                                                                         | C                                                       | * Bus routes 352 on Saturdays a                                                                                                                                                                                                                                                                               | and 357 on Tuesdays on        | • •          |  |
| Chassient (Chanan Houd)                                                          | 180                                                                         | G                                                                            |                          |                         | 180, 350, 356+                                                                                                                                                                                              | G                                                       | limited service from this station<br>Pennine Community Transport o                                                                                                                                                                                                                                            | •                             |              |  |
| Greenfield (Carr Lane)                                                           | 356                                                                         | E                                                                            | Oldhan                   | n                       | 84, 180, 184                                                                                                                                                                                                | A                                                       | + Limited journeys only from bu<br>call at stops {C} and {E} please c                                                                                                                                                                                                                                         | -                             | III journeys |  |
|                                                                                  |                                                                             |                                                                              |                          |                         | 356                                                                                                                                                                                                         | •                                                       | National Park Peak District Natio                                                                                                                                                                                                                                                                             | onal Park www.peakdist        | rict.gov.uk  |  |
| axis essential, plea<br>of this numbe                                            | ation has no taxi rank<br>ase consider using the<br>er doesn't represent ar | following local open<br>ty endorsement of t                                  | erators: (Inclusion      |                         | hoice County (<br>7 878 878                                                                                                                                                                                 |                                                         |                                                                                                                                                                                                                                                                                                               | ameside Taxis<br>161 344 5555 |              |  |
| rther information abc                                                            |                                                                             |                                                                              |                          | BusTimes                |                                                                                                                                                                                                             | NextBuses                                               | .mobi <b>É</b> App Store <b>Plu</b>                                                                                                                                                                                                                                                                           | sRus                          | <b>Plus</b>  |  |
| cal Cycle InfoNational Cycle Infodham.gov.uksustrans.org.uk                      |                                                                             | See timetable •                                                              |                          |                         |                                                                                                                                                                                                             |                                                         | bus.info                                                                                                                                                                                                                                                                                                      |                               |              |  |
| nore information about cycle routes. Sustrans is the UK's leading sustainable to |                                                                             | nsport charity.<br>displays at bus<br>stops.<br>travelir<br>public transport |                          |                         |                                                                                                                                                                                                             | by entering a postcode, street & town or a stop A disco | ount price 'bus pass' that you buy v<br>limited bus travel around your cho                                                                                                                                                                                                                                    |                               |              |  |
| tional Rail Enquiries                                                            |                                                                             |                                                                              |                          |                         |                                                                                                                                                                                                             |                                                         |                                                                                                                                                                                                                                                                                                               |                               |              |  |
| ne NRE App So                                                                    |                                                                             | Social Me                                                                    | Social Media             |                         |                                                                                                                                                                                                             | Contact Centre                                          | PlusBike                                                                                                                                                                                                                                                                                                      |                               |              |  |
|                                                                                  | tionalrail.co.uk Free National Rail Enqu<br>for iOS and Android             |                                                                              | @nationalrailenq         |                         | You can sign up to Alert Me messages on the National<br>Rail Enquiries website where you can receive train and<br>platform notifications directly to your smart phone.<br><b>nationalrail.co.uk/alertme</b> |                                                         |                                                                                                                                                                                                                                                                                                               | nationalrail.co.uk/plusbike   |              |  |