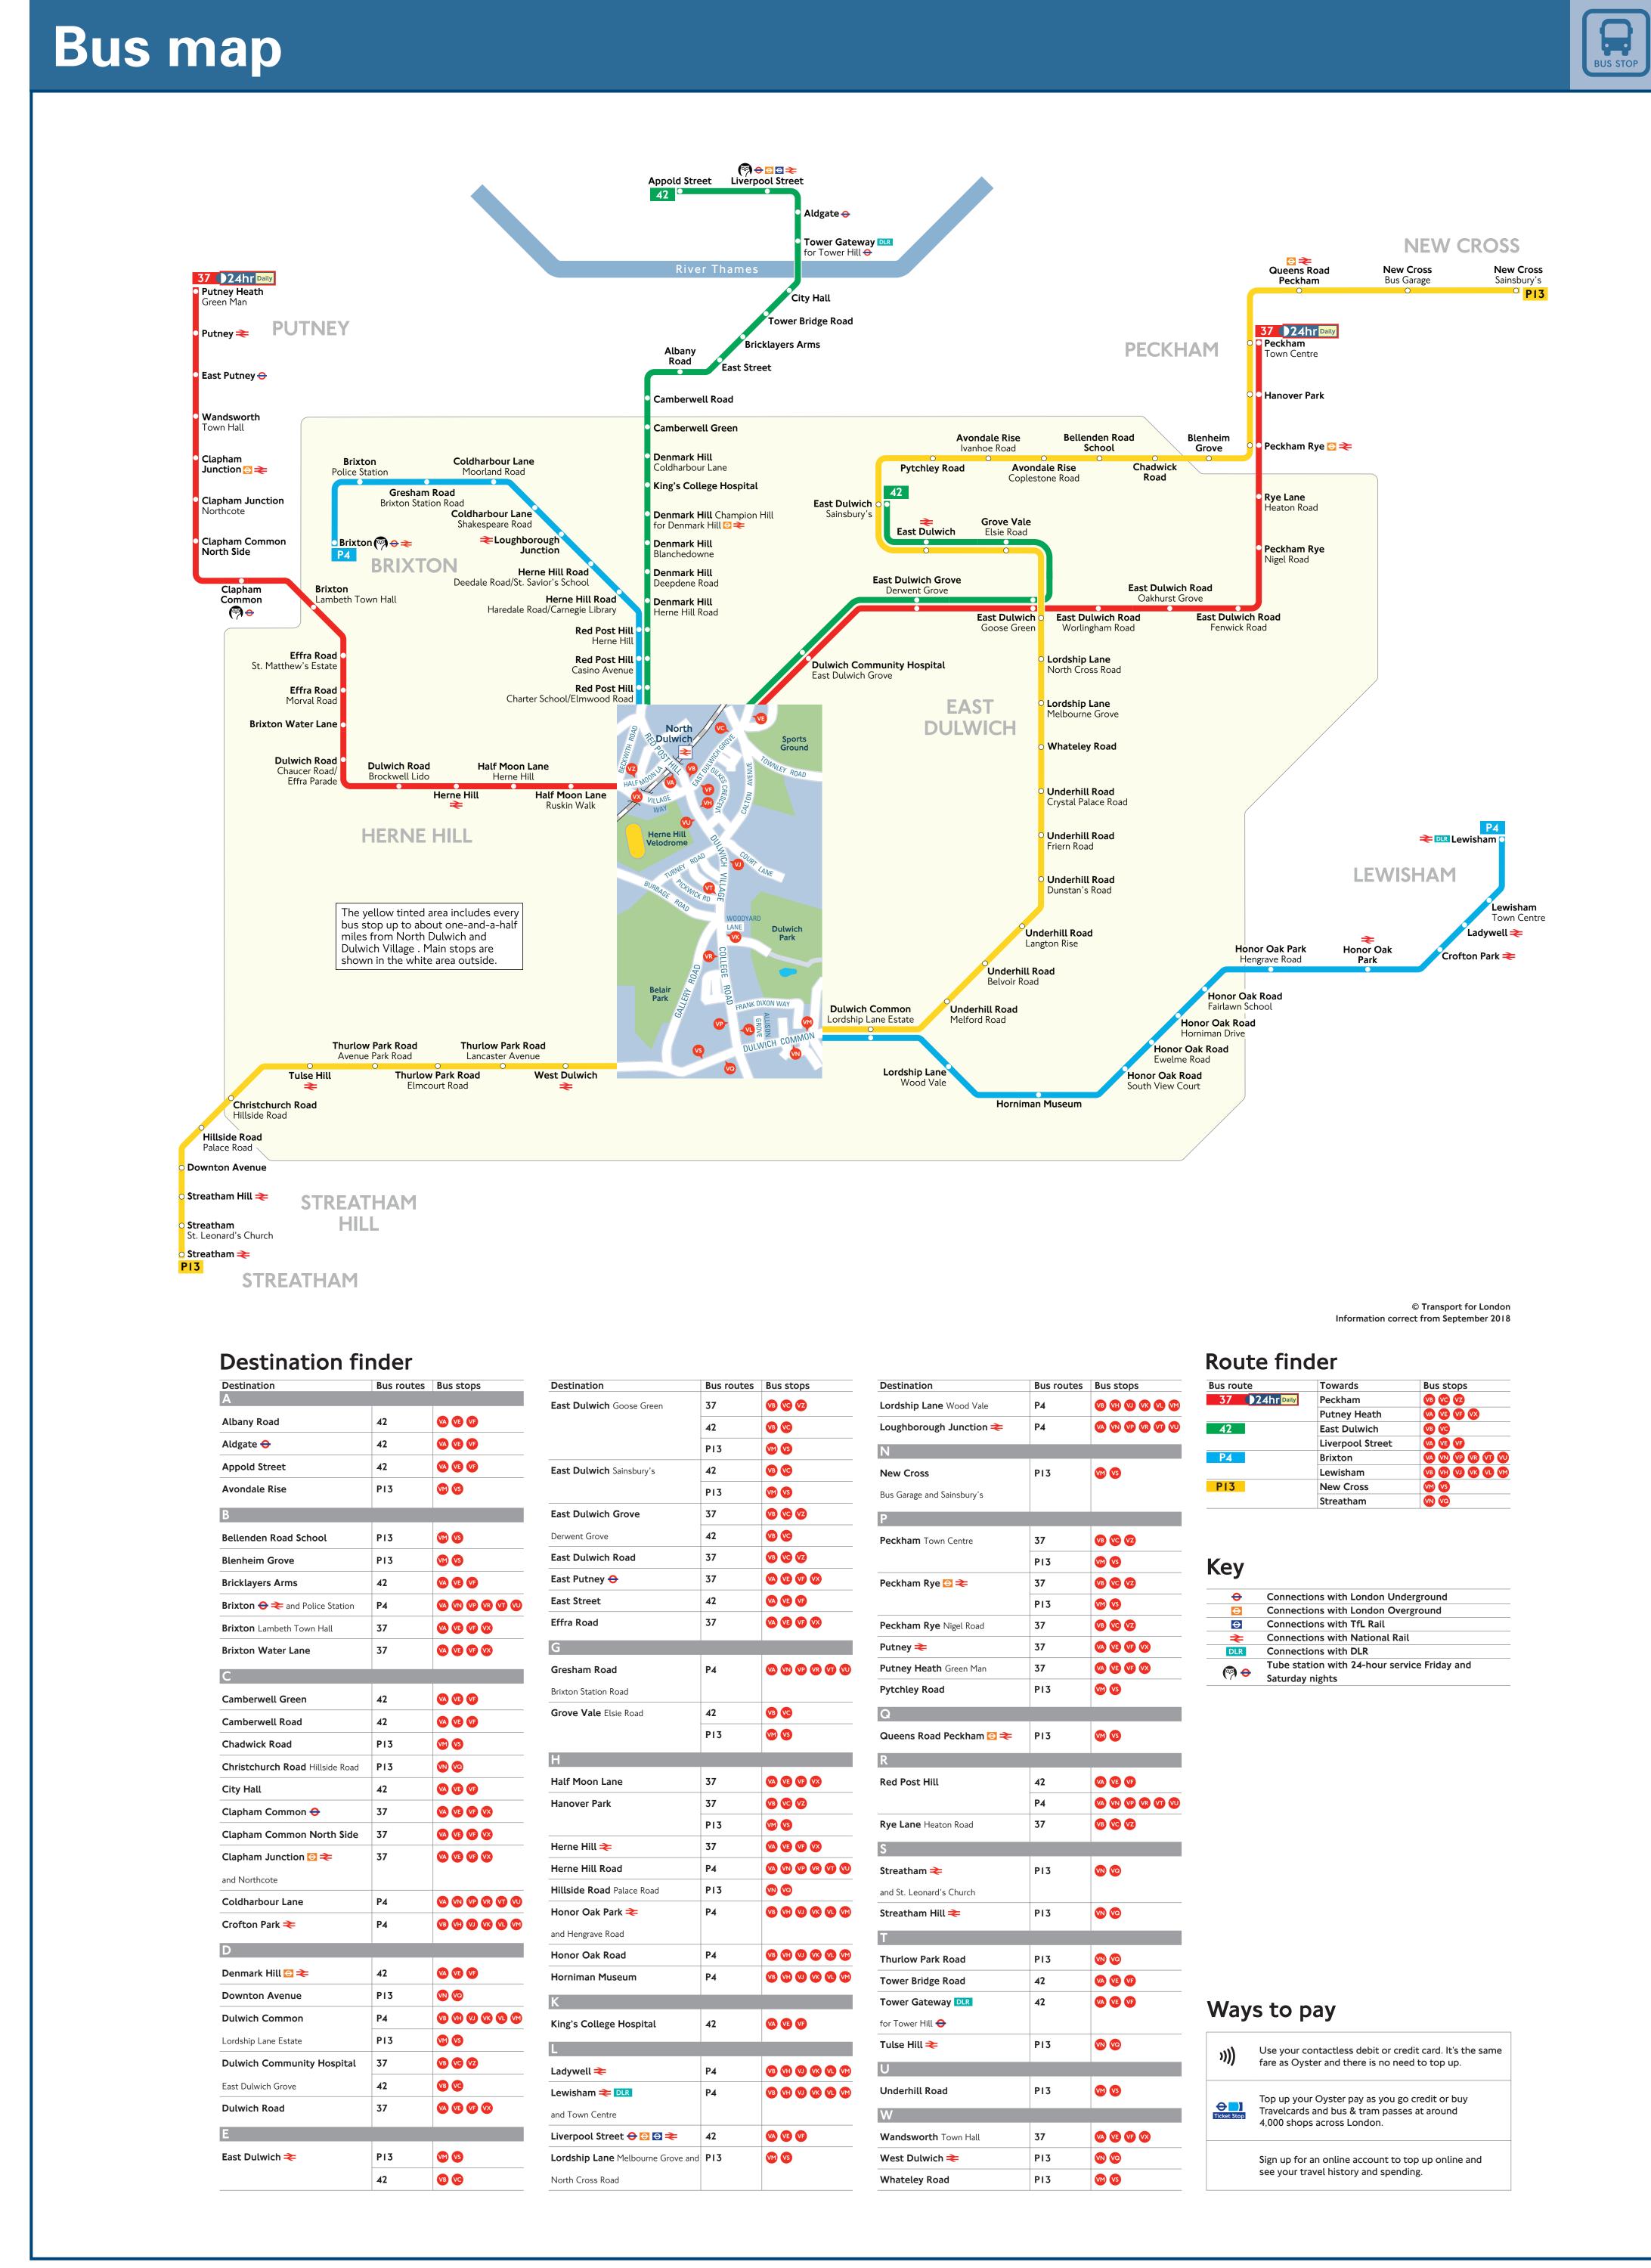

Taxis

Text station name to the above number for live departure and arrival times direct to

our mobile. TrainTrackerTM texts cost 25p for each succesful response

plus usual text costs).

**Book a London Taxi** 

Dial-A-Cab - 020 7253 5000

**Radio Taxis – 020 7272 0272** 

vary, so please check when booking.

There is a charge when booking by phone, and other terms and conditions may



Free National Rail Enquiries app for iOS and

f facebook.com/nationalrailenq

**9** @nationalrailenq



Transport for London

Online

www.tfl.gov.uk



24 hour Travel Information

for train times and fares. Calls from landlines are typically charged between 2p

nd 10p per minute and calls from mobiles typically cost between 10p and 40p per

0343 222 1234

ninute. Connections charges may apply.

03457 48