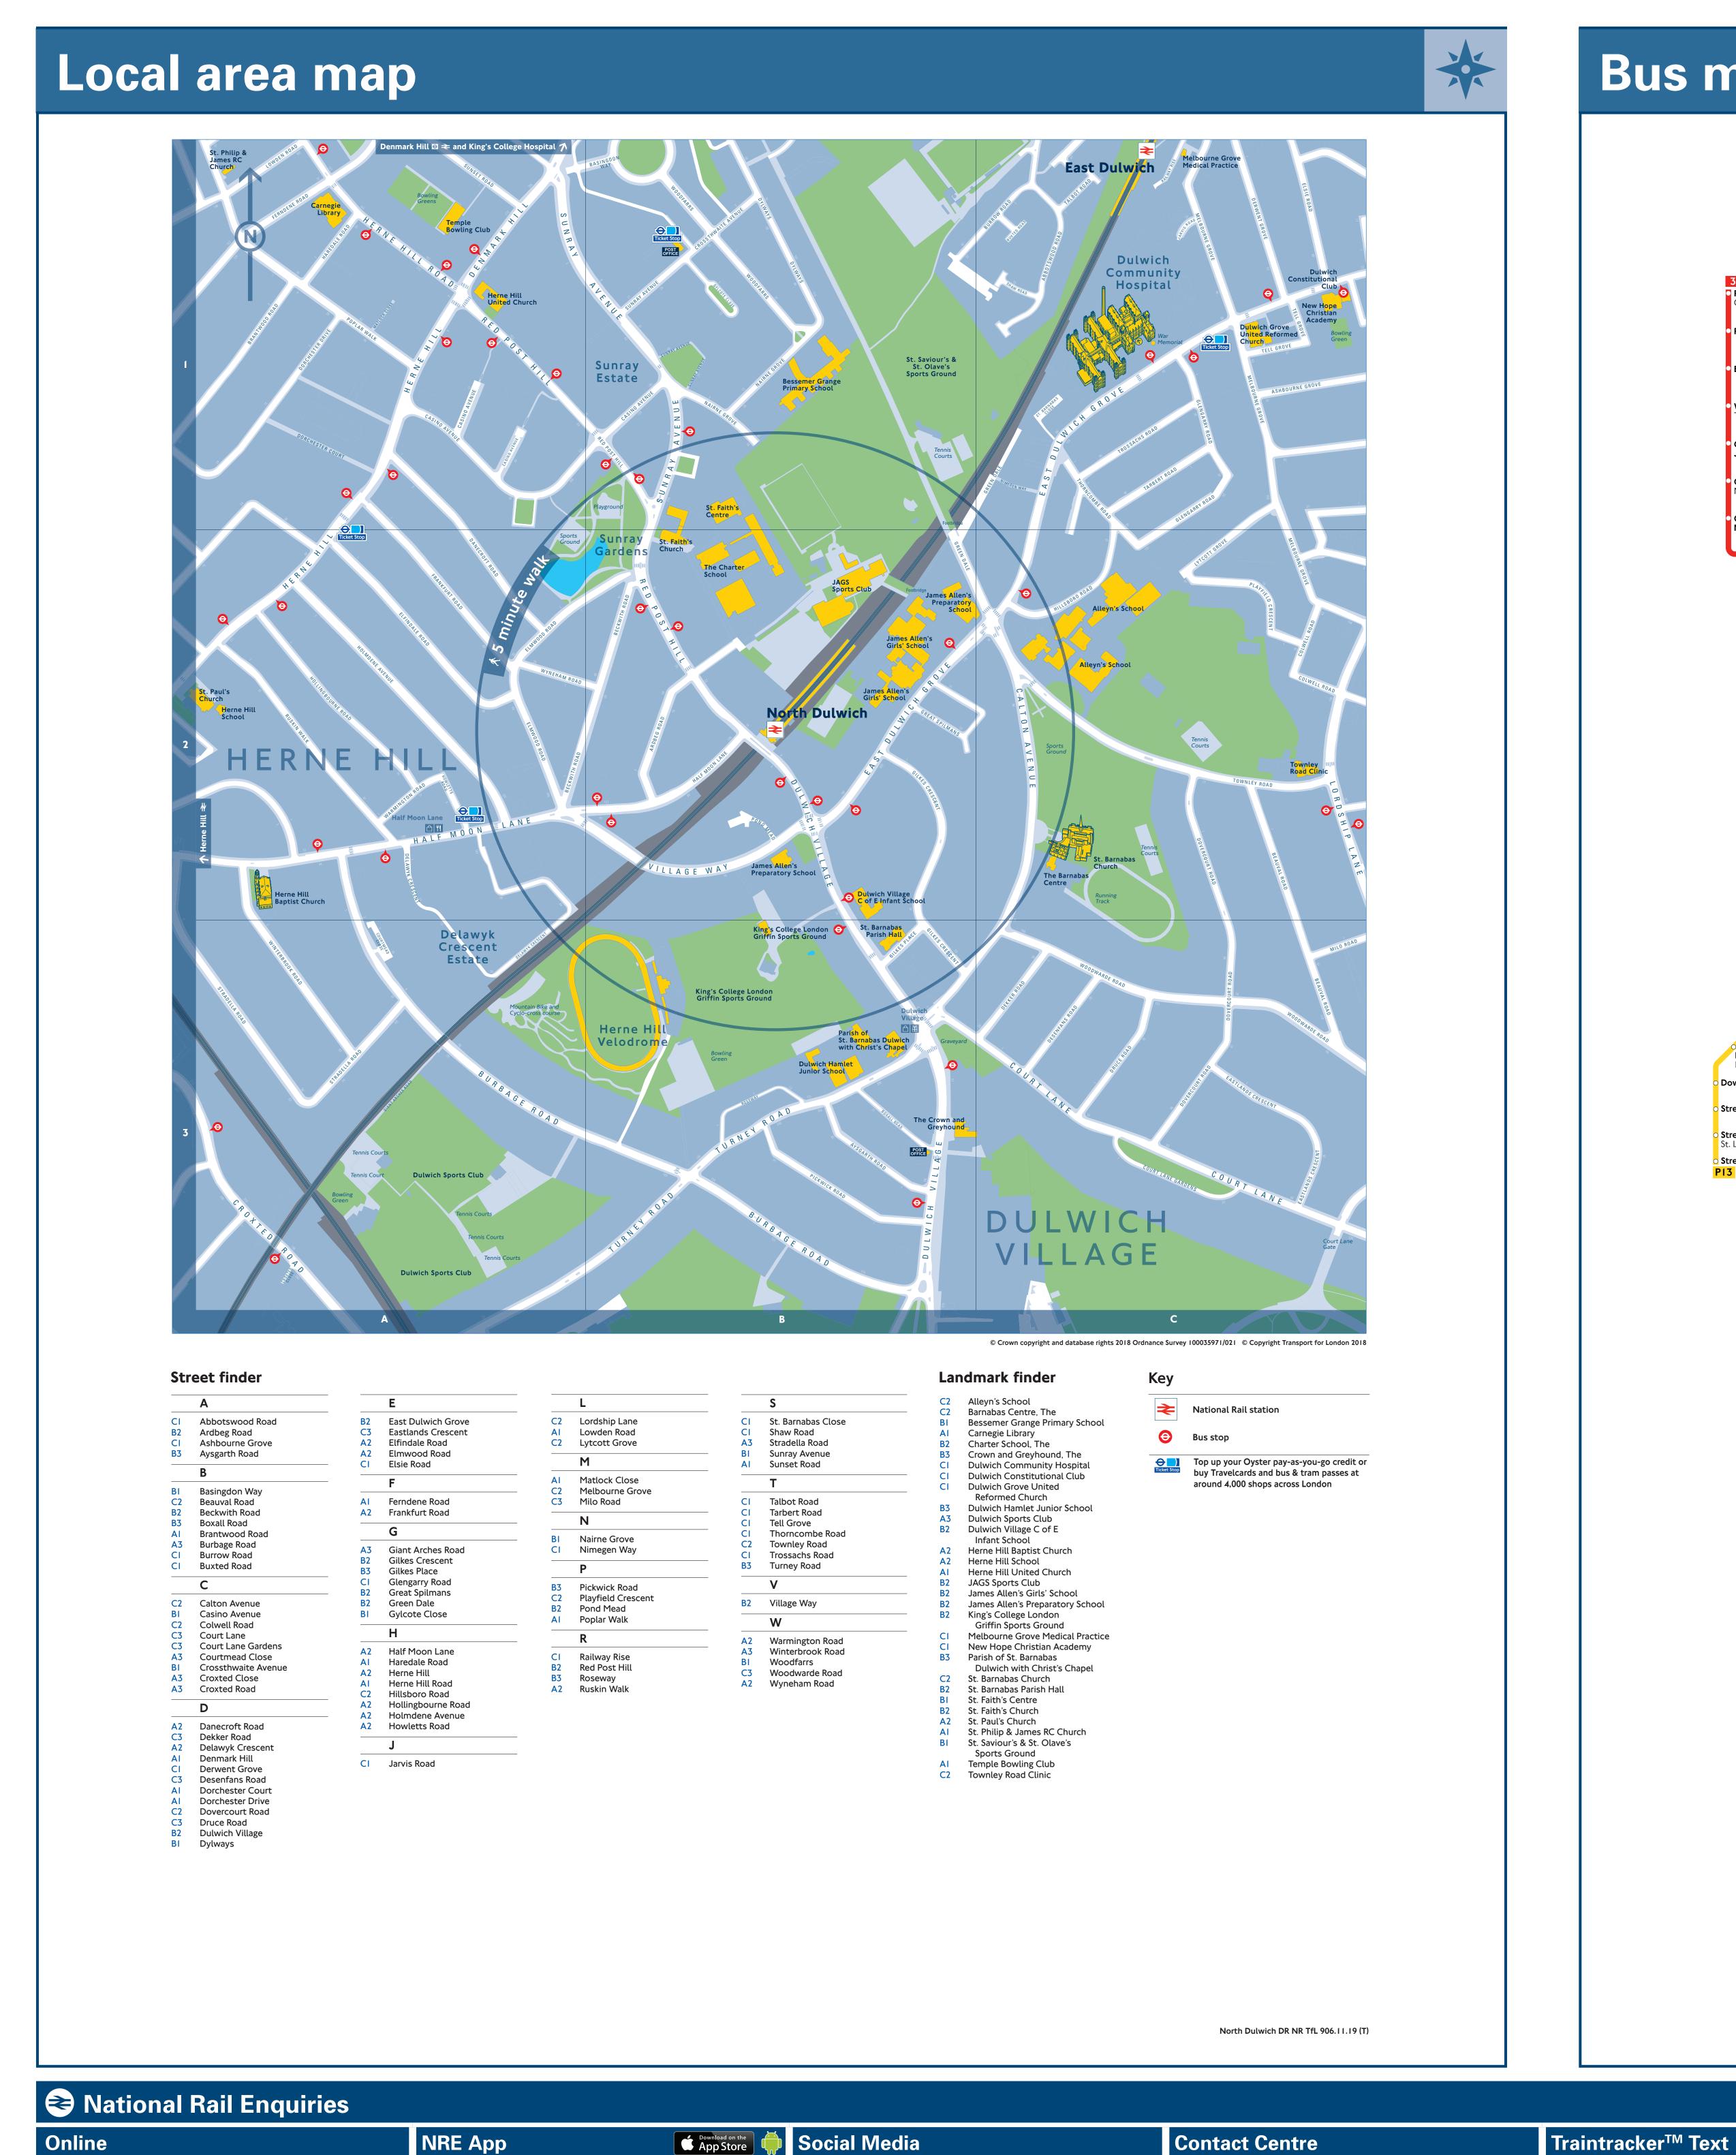

Taxis

Text station name to the above number for live departure and arrival times direct to

our mobile. TrainTrackerTM texts cost 25p for each succesful response

plus usual text costs).

**Book a London Taxi** 

Dial-A-Cab - 020 7253 5000

**Radio Taxis – 020 7272 0272** 

vary, so please check when booking.

There is a charge when booking by phone, and other terms and conditions may



Free National Rail Enquiries app for iOS and

f facebook.com/nationalrailenq

**9** @nationalrailenq



Transport for London

Online

www.tfl.gov.uk



24 hour Travel Information

for train times and fares. Calls from landlines are typically charged between 2p

nd 10p per minute and calls from mobiles typically cost between 10p and 40p per

0343 222 1234

ninute. Connections charges may apply.

03457