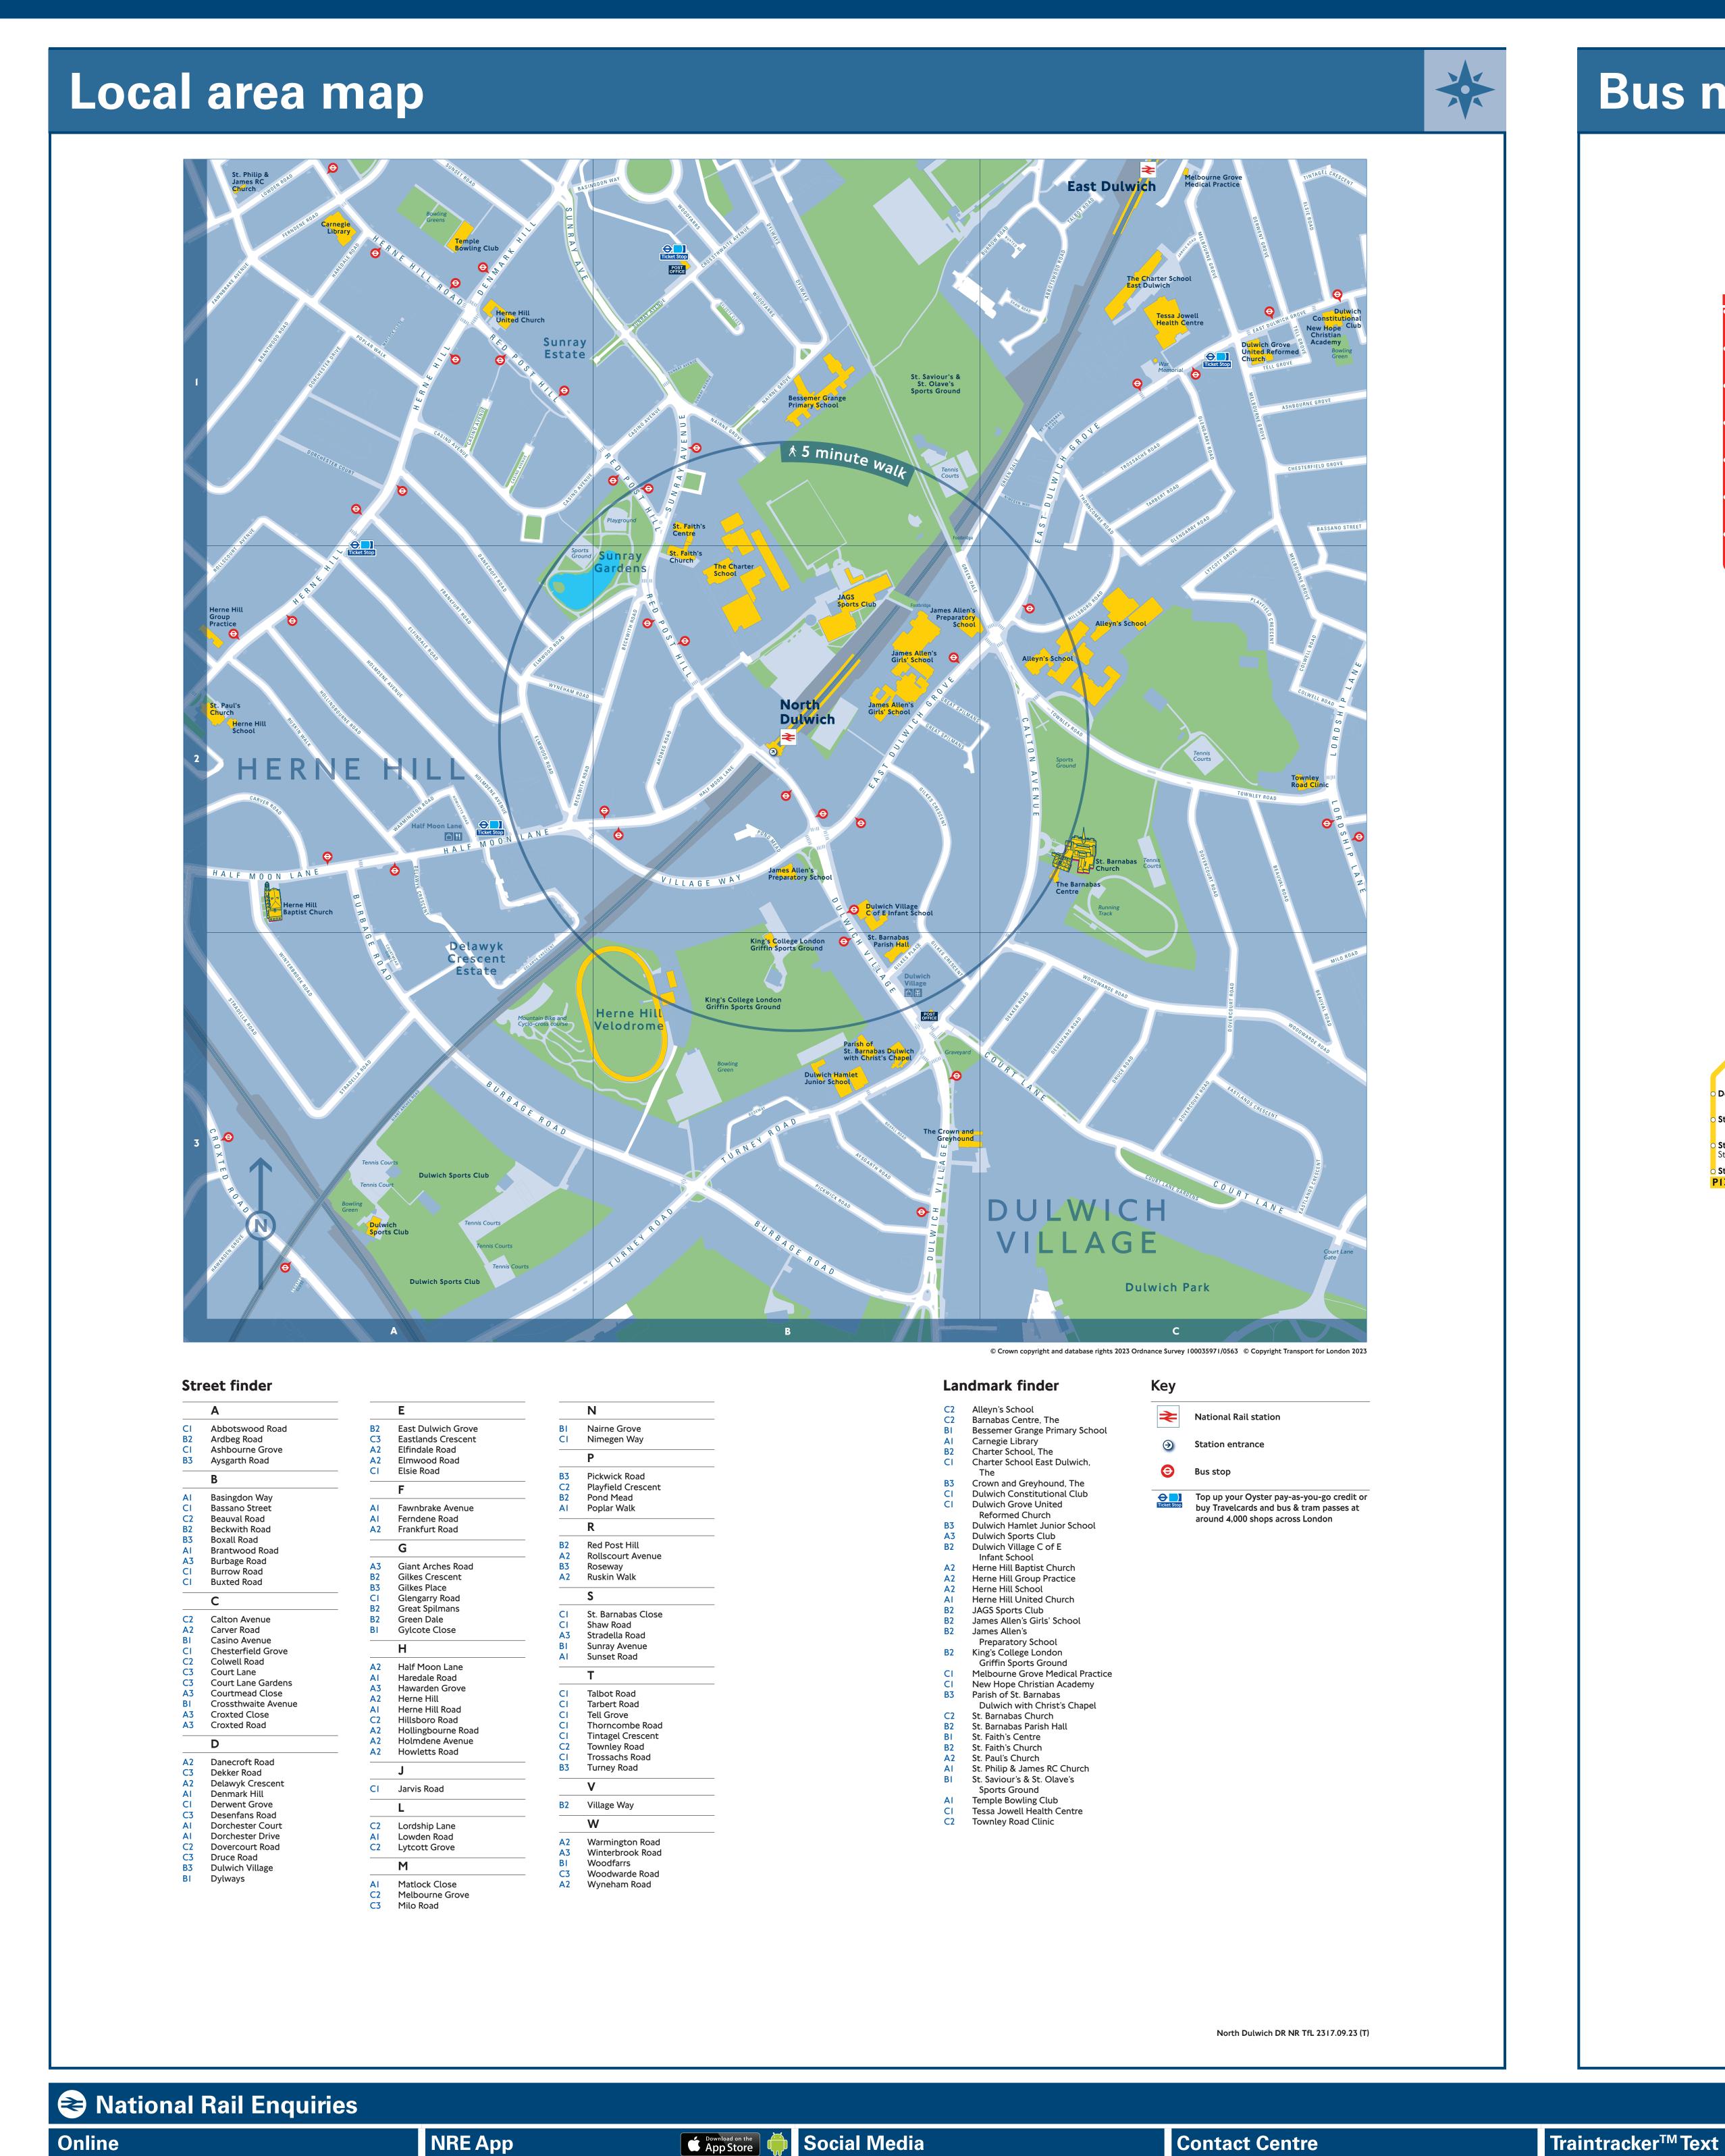

Free National Rail Enquiries app for iOS and

f facebook.com/nationalrailenq

@nationalrailenq



Online

www.tfl.gov.uk

**Book a London Taxi** 

Dial-A-Cab - 020 7253 5000

**Radio Taxis – 020 7272 0272** 

vary, so please check when booking.

There is a charge when booking by phone, and other terms and conditions may



24 hour Travel Information

ninute. Connections charges may apply.

For train times and fares. Calls from landlines are typically charged between 2p

and 10p per minute and calls from mobiles typically cost between 10p and 40p per

0343 222 1234

03457 48 49 50

Calls cost no more than calls to geographic numbers (01 or 02) and may be

8 49 50

(plus usual text costs).

Text station name to the above number for live departure and arrival times direct to

your mobil