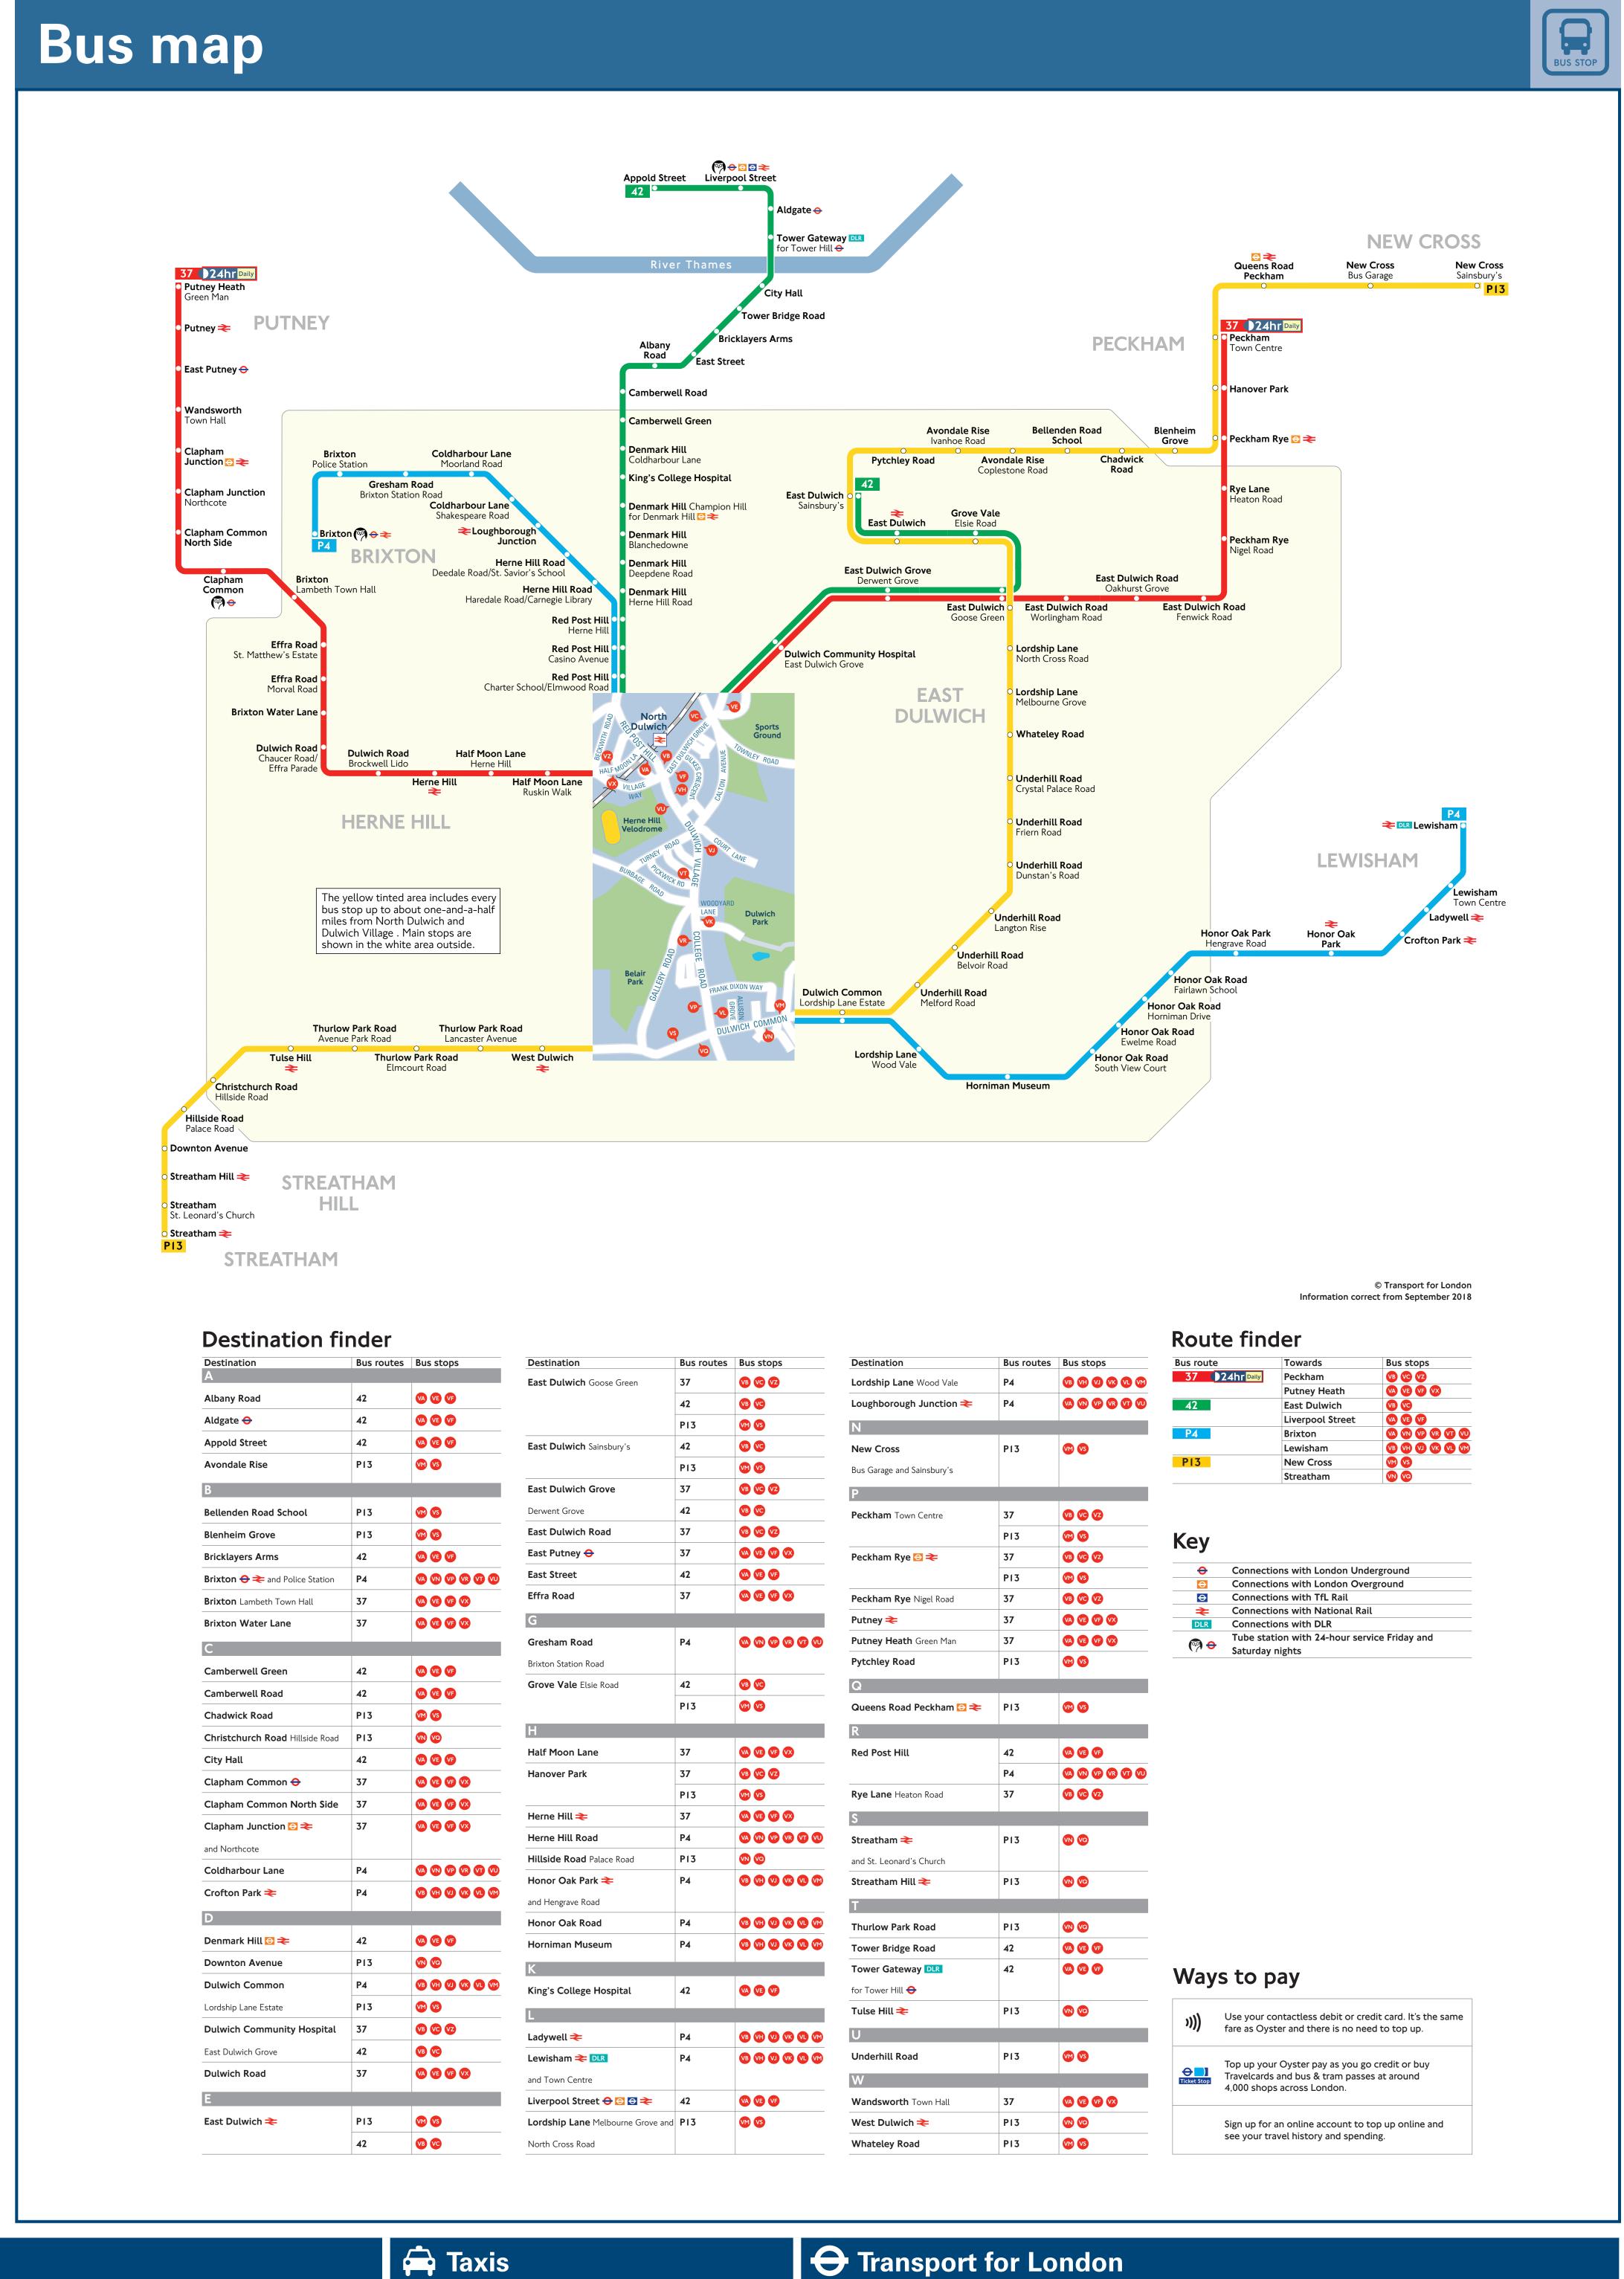

Free National Rail Enquiries app for iOS and

f facebook.com/nationalrailenq

@nationalrailenq



Online

www.tfl.gov.uk

**Book a London Taxi** 

Dial-A-Cab - 020 7253 5000

**Radio Taxis – 020 7272 0272** 

vary, so please check when booking.

There is a charge when booking by phone, and other terms and conditions may



24 hour Travel Information

ninute. Connections charges may apply.

For train times and fares. Calls from landlines are typically charged between 2p

and 10p per minute and calls from mobiles typically cost between 10p and 40p per

0343 222 1234

03457 48 49 50

Calls cost no more than calls to geographic numbers (01 or 02) and may be

8 49 50

(plus usual text costs).

Text station name to the above number for live departure and arrival times direct to

your mobile.