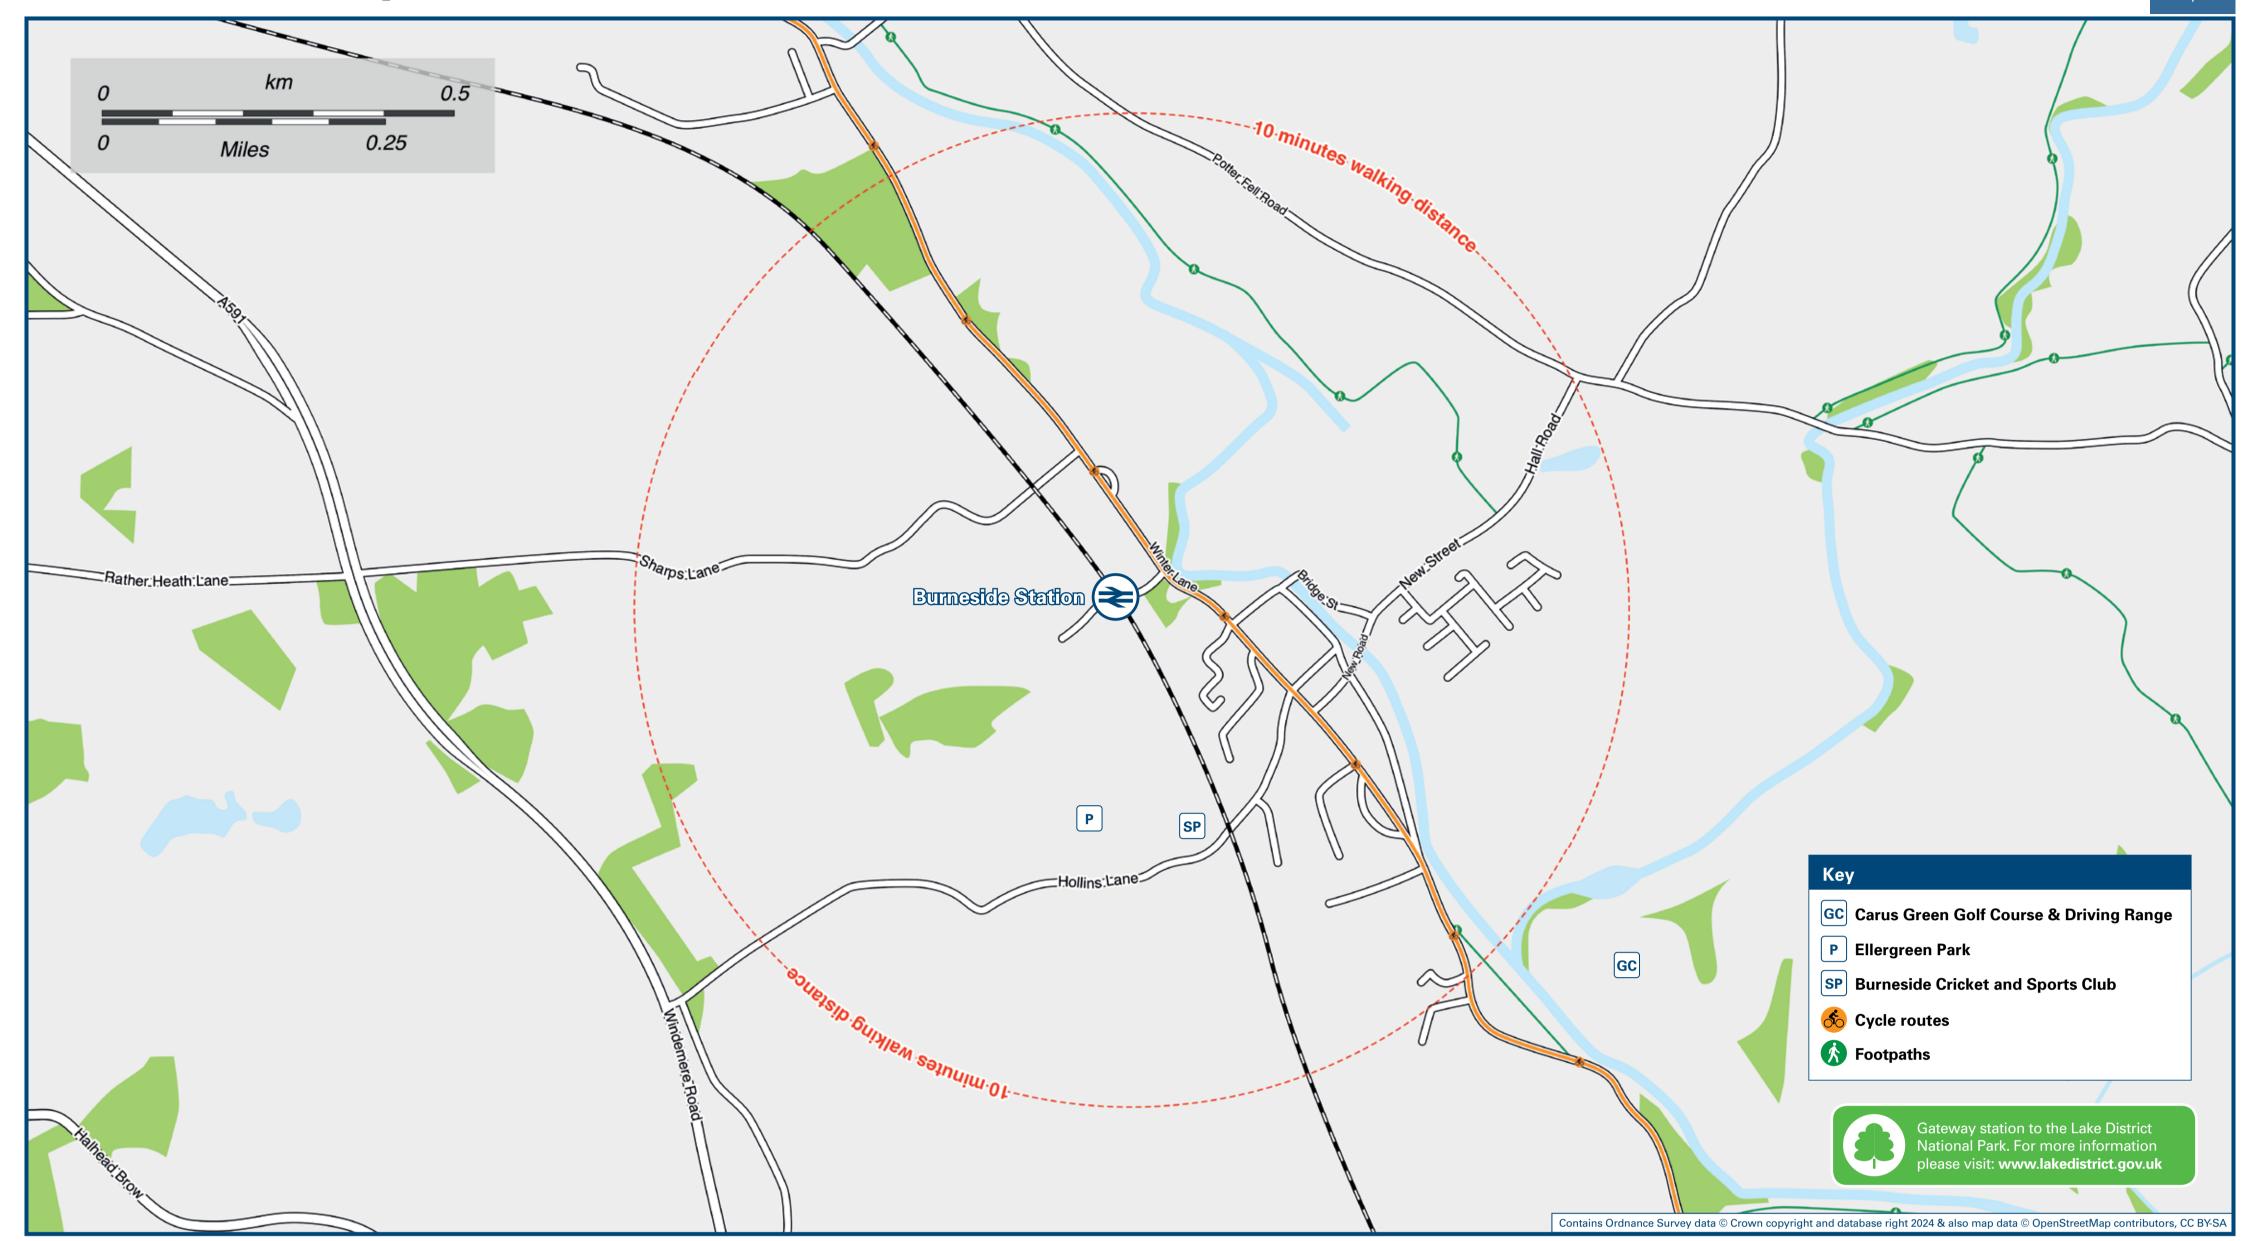

## Local area map



## **Buses**



## Main destinations by bus (Data correct at October 2024)

| DESTINATION | <b>BUS ROUTES</b> | BUS STOP |
|-------------|-------------------|----------|
| Kendal 😂    | 45                | Α        |
| Kentrigg    | 45                | Α        |

| Further information al<br>Local Cycle Info<br>sustrans.org.uk<br>For more information about cycle routes.                                                                                                                | <b>sustrans.org.uk</b><br>Sustrans is the UK's leading sustainable trans                           | See timetable<br>displays at be<br>stops. |                           |                       | s times for your stop.<br>entering a postcode, street & town or a stop