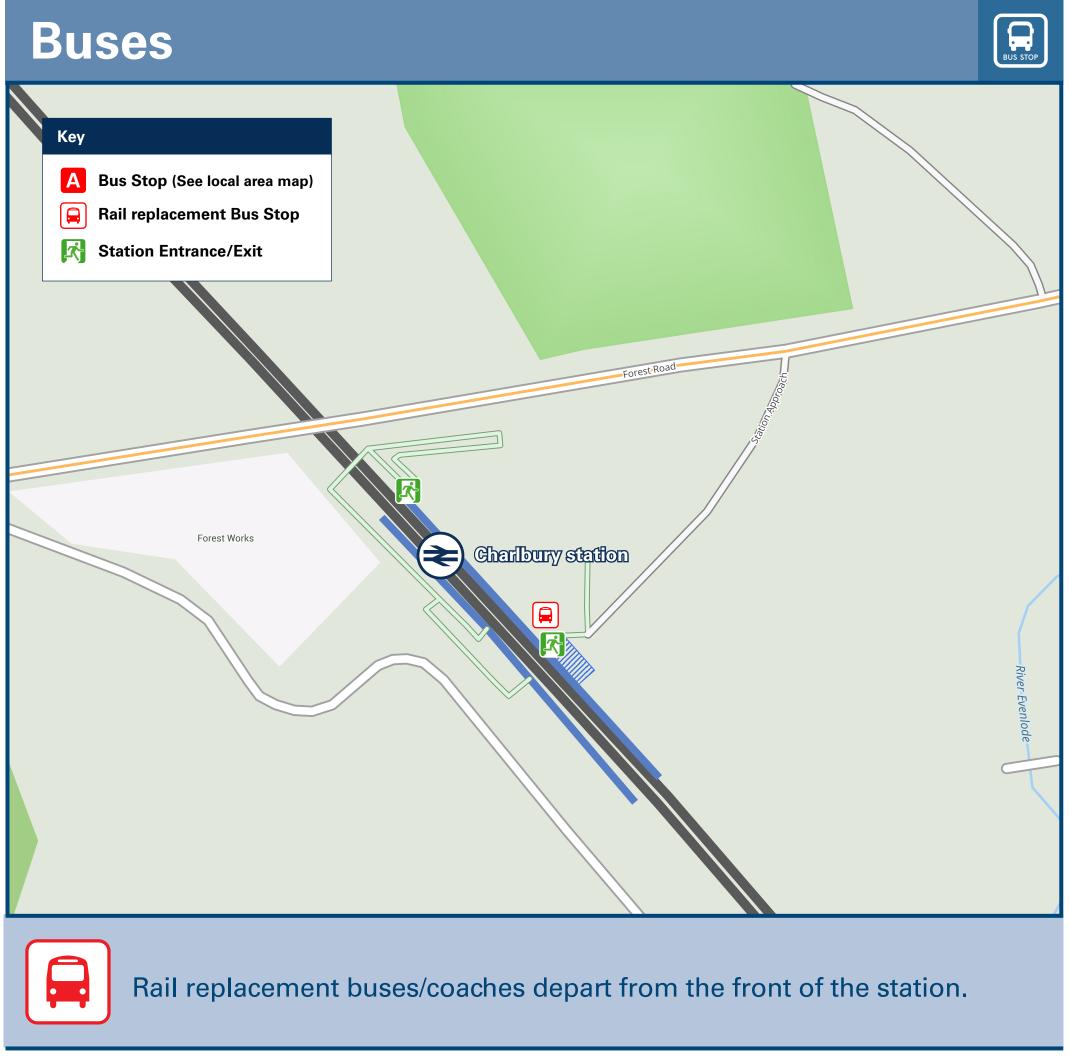

## Charlbury Station Onward Travel Information

| DESTINAT                       | ION                                                                                                                                                                                                                                                                                                                                                                                                                                                                                                                                                | BUS ROUTES | BUS STOP                                                    |  |  |  |  |
|--------------------------------|----------------------------------------------------------------------------------------------------------------------------------------------------------------------------------------------------------------------------------------------------------------------------------------------------------------------------------------------------------------------------------------------------------------------------------------------------------------------------------------------------------------------------------------------------|------------|-------------------------------------------------------------|--|--|--|--|
| Begbro                         | oke                                                                                                                                                                                                                                                                                                                                                                                                                                                                                                                                                | <b>S</b> 3 | A                                                           |  |  |  |  |
| Blenhe                         | eim Palace                                                                                                                                                                                                                                                                                                                                                                                                                                                                                                                                         | <b>S</b> 3 | A                                                           |  |  |  |  |
| Chadli                         | naton                                                                                                                                                                                                                                                                                                                                                                                                                                                                                                                                              | S3+, X9    | В                                                           |  |  |  |  |
| Chadlington                    |                                                                                                                                                                                                                                                                                                                                                                                                                                                                                                                                                    | X9         | A                                                           |  |  |  |  |
| Charlbury Village              |                                                                                                                                                                                                                                                                                                                                                                                                                                                                                                                                                    |            | 10 - 15 minutes walk from this station (see Local area map) |  |  |  |  |
| Chipping Norton                |                                                                                                                                                                                                                                                                                                                                                                                                                                                                                                                                                    | S3+, X9    | В                                                           |  |  |  |  |
|                                |                                                                                                                                                                                                                                                                                                                                                                                                                                                                                                                                                    | X9         | A                                                           |  |  |  |  |
| Comb                           | 9 €                                                                                                                                                                                                                                                                                                                                                                                                                                                                                                                                                | <b>S</b> 3 | A                                                           |  |  |  |  |
| Fawler                         |                                                                                                                                                                                                                                                                                                                                                                                                                                                                                                                                                    | S3         | A                                                           |  |  |  |  |
| Finsto                         | ck €                                                                                                                                                                                                                                                                                                                                                                                                                                                                                                                                               | <b>X9</b>  | A                                                           |  |  |  |  |
| Hailey                         |                                                                                                                                                                                                                                                                                                                                                                                                                                                                                                                                                    | Х9         | A                                                           |  |  |  |  |
| Oxford (City Centre & Station) |                                                                                                                                                                                                                                                                                                                                                                                                                                                                                                                                                    | S3         | A                                                           |  |  |  |  |
| Spelsbury                      |                                                                                                                                                                                                                                                                                                                                                                                                                                                                                                                                                    | S3+, X9    | В                                                           |  |  |  |  |
|                                |                                                                                                                                                                                                                                                                                                                                                                                                                                                                                                                                                    | X9         | A                                                           |  |  |  |  |
| Stones                         |                                                                                                                                                                                                                                                                                                                                                                                                                                                                                                                                                    | S3         | A                                                           |  |  |  |  |
|                                | ertown (Oxford)                                                                                                                                                                                                                                                                                                                                                                                                                                                                                                                                    | \$3<br>Vo  | A                                                           |  |  |  |  |
| Woods                          |                                                                                                                                                                                                                                                                                                                                                                                                                                                                                                                                                    | X9<br>S3   | A                                                           |  |  |  |  |
| Woodstock<br>Yarnton           |                                                                                                                                                                                                                                                                                                                                                                                                                                                                                                                                                    | S3         | A                                                           |  |  |  |  |
| Notes                          | Bus routes S3 and X9 operate Mondays to Saturdays only.  For bus times and other bus service enquiries, please contact Traveline on 0871 200 22 33 or contact the k operator (see below):  Stagecoach Oxfordshire (for bus route S3) call 0345 241 8000 or Pulham & Son Coaches (for bus route X9 01451 820 369.  Direct trains operate from this station to Oxford.  Limited direct trains operate from this station to this destination.  + Bus route S3 operates limited evening journeys only to this destination, please check the timetable. |            |                                                             |  |  |  |  |