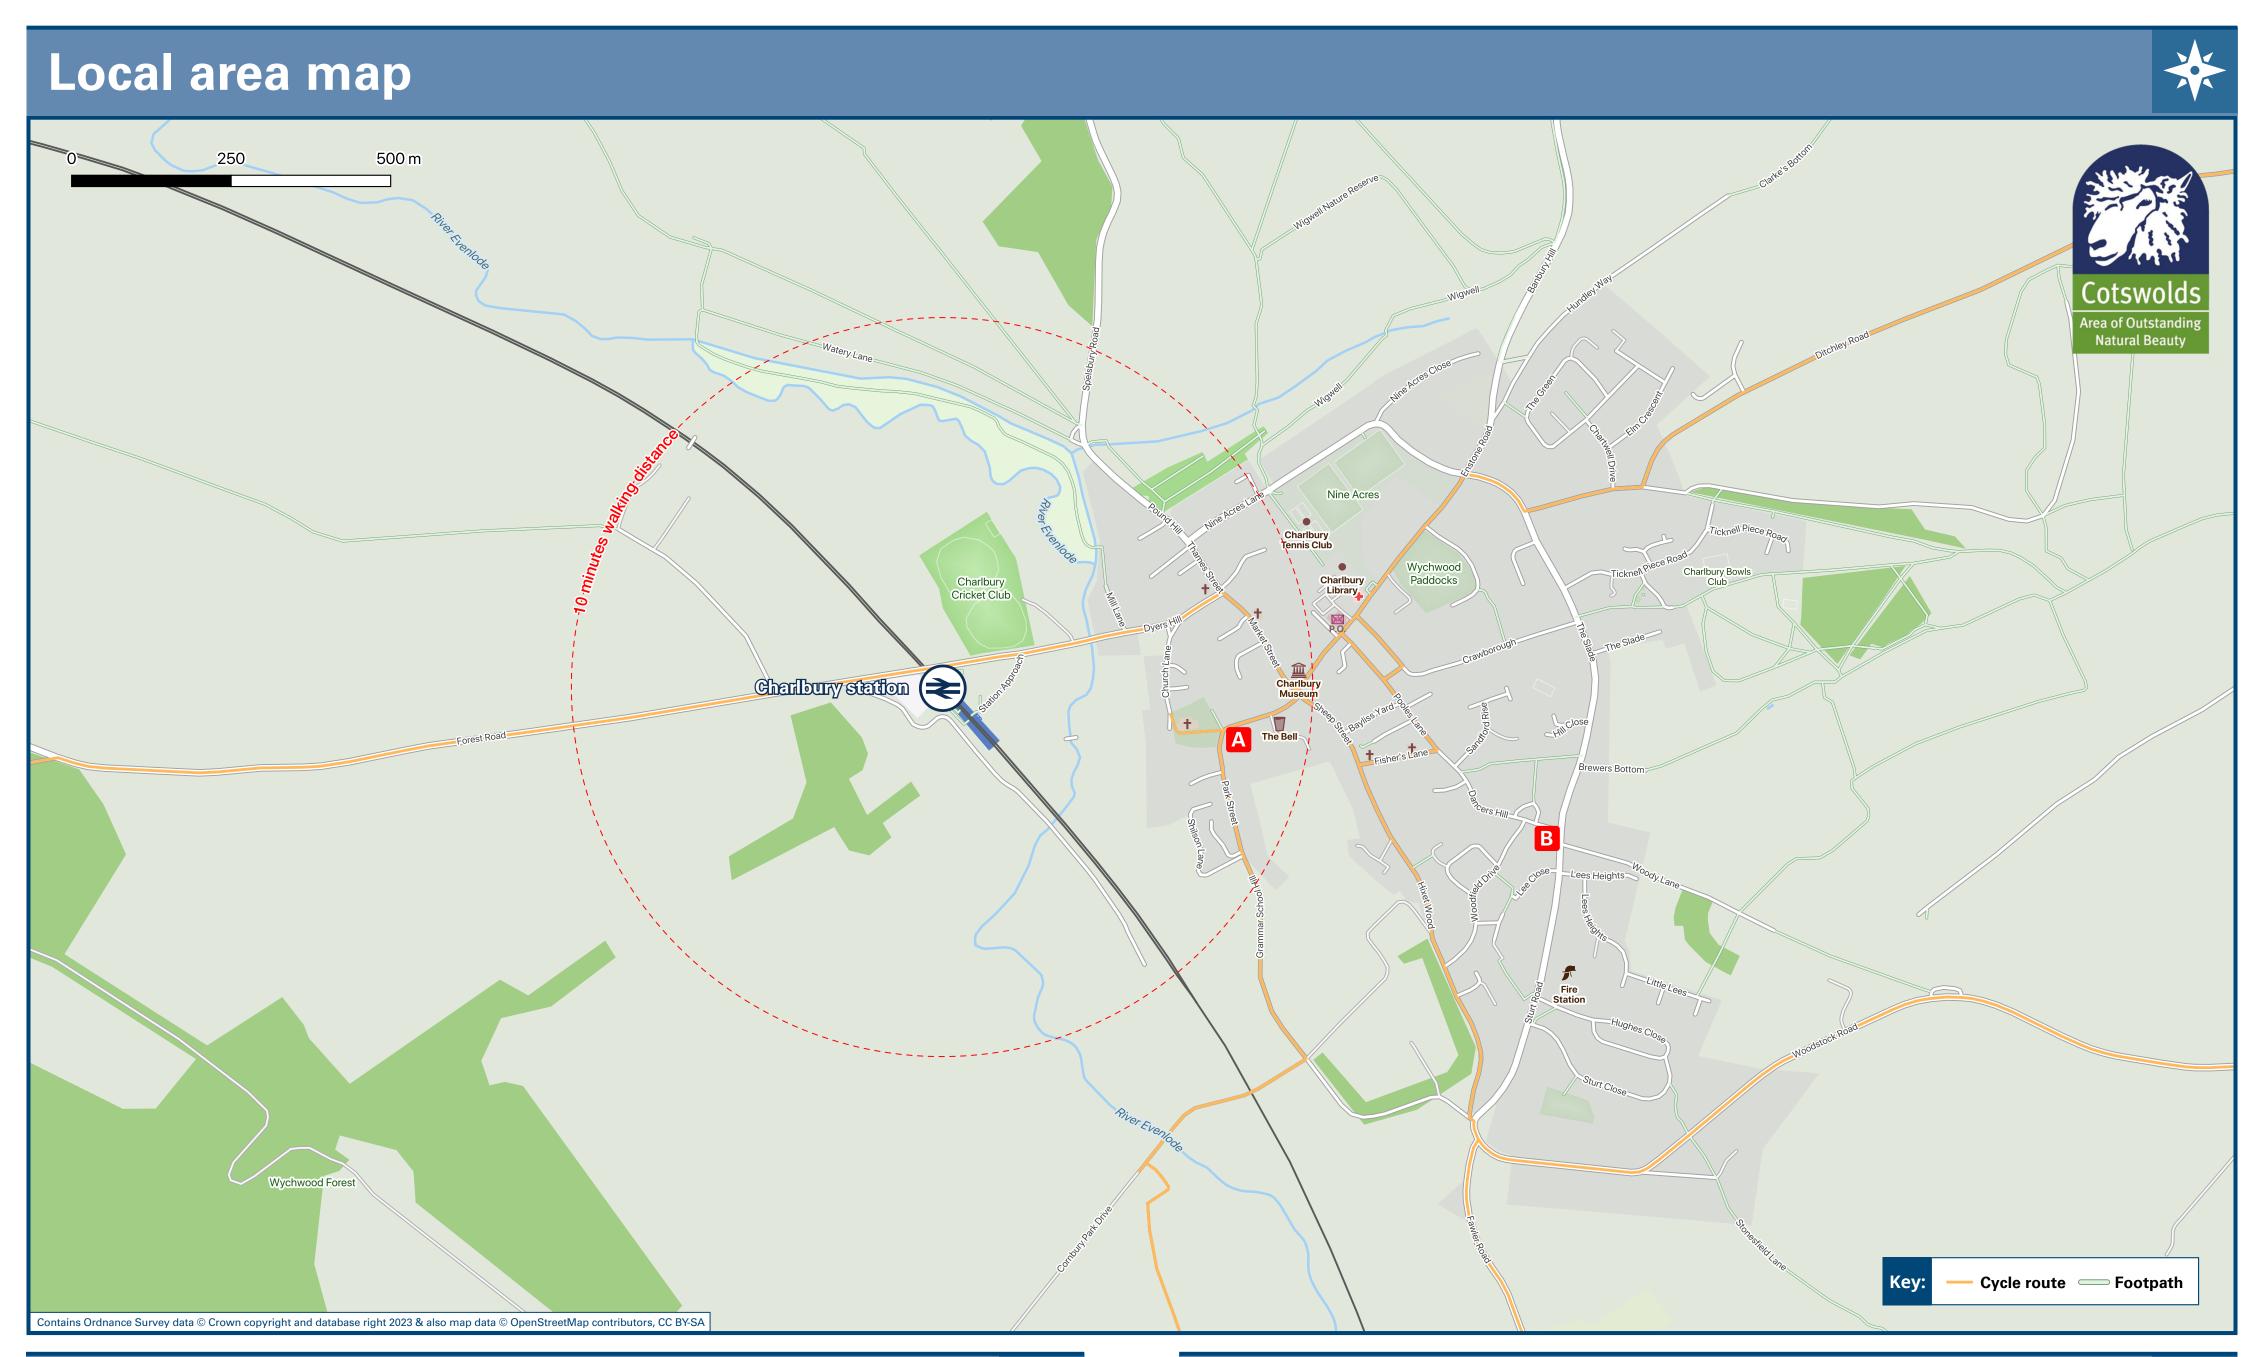

## Charlbury Station Onward Travel Information

| DESTINAT                       | ION                                                                                                                                                                                                                                                                                                                                                                                                                                                                                                                                                | BUS ROUTES | BUS STOP                                                    |  |  |  |  |
|--------------------------------|----------------------------------------------------------------------------------------------------------------------------------------------------------------------------------------------------------------------------------------------------------------------------------------------------------------------------------------------------------------------------------------------------------------------------------------------------------------------------------------------------------------------------------------------------|------------|-------------------------------------------------------------|--|--|--|--|
| Begbro                         | oke                                                                                                                                                                                                                                                                                                                                                                                                                                                                                                                                                | <b>S</b> 3 | A                                                           |  |  |  |  |
| Blenhe                         | eim Palace                                                                                                                                                                                                                                                                                                                                                                                                                                                                                                                                         | <b>S</b> 3 | A                                                           |  |  |  |  |
| Chadli                         | naton                                                                                                                                                                                                                                                                                                                                                                                                                                                                                                                                              | S3+, X9    | В                                                           |  |  |  |  |
| Chadlington                    |                                                                                                                                                                                                                                                                                                                                                                                                                                                                                                                                                    | X9         | A                                                           |  |  |  |  |
| Charlbury Village              |                                                                                                                                                                                                                                                                                                                                                                                                                                                                                                                                                    |            | 10 - 15 minutes walk from this station (see Local area map) |  |  |  |  |
| Chipping Norton                |                                                                                                                                                                                                                                                                                                                                                                                                                                                                                                                                                    | S3+, X9    | В                                                           |  |  |  |  |
|                                |                                                                                                                                                                                                                                                                                                                                                                                                                                                                                                                                                    | X9         | A                                                           |  |  |  |  |
| Comb                           | 9 €                                                                                                                                                                                                                                                                                                                                                                                                                                                                                                                                                | <b>S</b> 3 | A                                                           |  |  |  |  |
| Fawler                         |                                                                                                                                                                                                                                                                                                                                                                                                                                                                                                                                                    | S3         | A                                                           |  |  |  |  |
| Finsto                         | ck €                                                                                                                                                                                                                                                                                                                                                                                                                                                                                                                                               | <b>X9</b>  | A                                                           |  |  |  |  |
| Hailey                         |                                                                                                                                                                                                                                                                                                                                                                                                                                                                                                                                                    | Х9         | A                                                           |  |  |  |  |
| Oxford (City Centre & Station) |                                                                                                                                                                                                                                                                                                                                                                                                                                                                                                                                                    | S3         | A                                                           |  |  |  |  |
| Spelsbury                      |                                                                                                                                                                                                                                                                                                                                                                                                                                                                                                                                                    | S3+, X9    | В                                                           |  |  |  |  |
|                                |                                                                                                                                                                                                                                                                                                                                                                                                                                                                                                                                                    | X9         | A                                                           |  |  |  |  |
| Stones                         |                                                                                                                                                                                                                                                                                                                                                                                                                                                                                                                                                    | S3         | A                                                           |  |  |  |  |
|                                | ertown (Oxford)                                                                                                                                                                                                                                                                                                                                                                                                                                                                                                                                    | \$3<br>Vo  | A                                                           |  |  |  |  |
| Woods                          |                                                                                                                                                                                                                                                                                                                                                                                                                                                                                                                                                    | X9<br>S3   | A                                                           |  |  |  |  |
| Woodstock<br>Yarnton           |                                                                                                                                                                                                                                                                                                                                                                                                                                                                                                                                                    | S3         | A                                                           |  |  |  |  |
| Notes                          | Bus routes S3 and X9 operate Mondays to Saturdays only.  For bus times and other bus service enquiries, please contact Traveline on 0871 200 22 33 or contact the k operator (see below):  Stagecoach Oxfordshire (for bus route S3) call 0345 241 8000 or Pulham & Son Coaches (for bus route X9 01451 820 369.  Direct trains operate from this station to Oxford.  Limited direct trains operate from this station to this destination.  + Bus route S3 operates limited evening journeys only to this destination, please check the timetable. |            |                                                             |  |  |  |  |