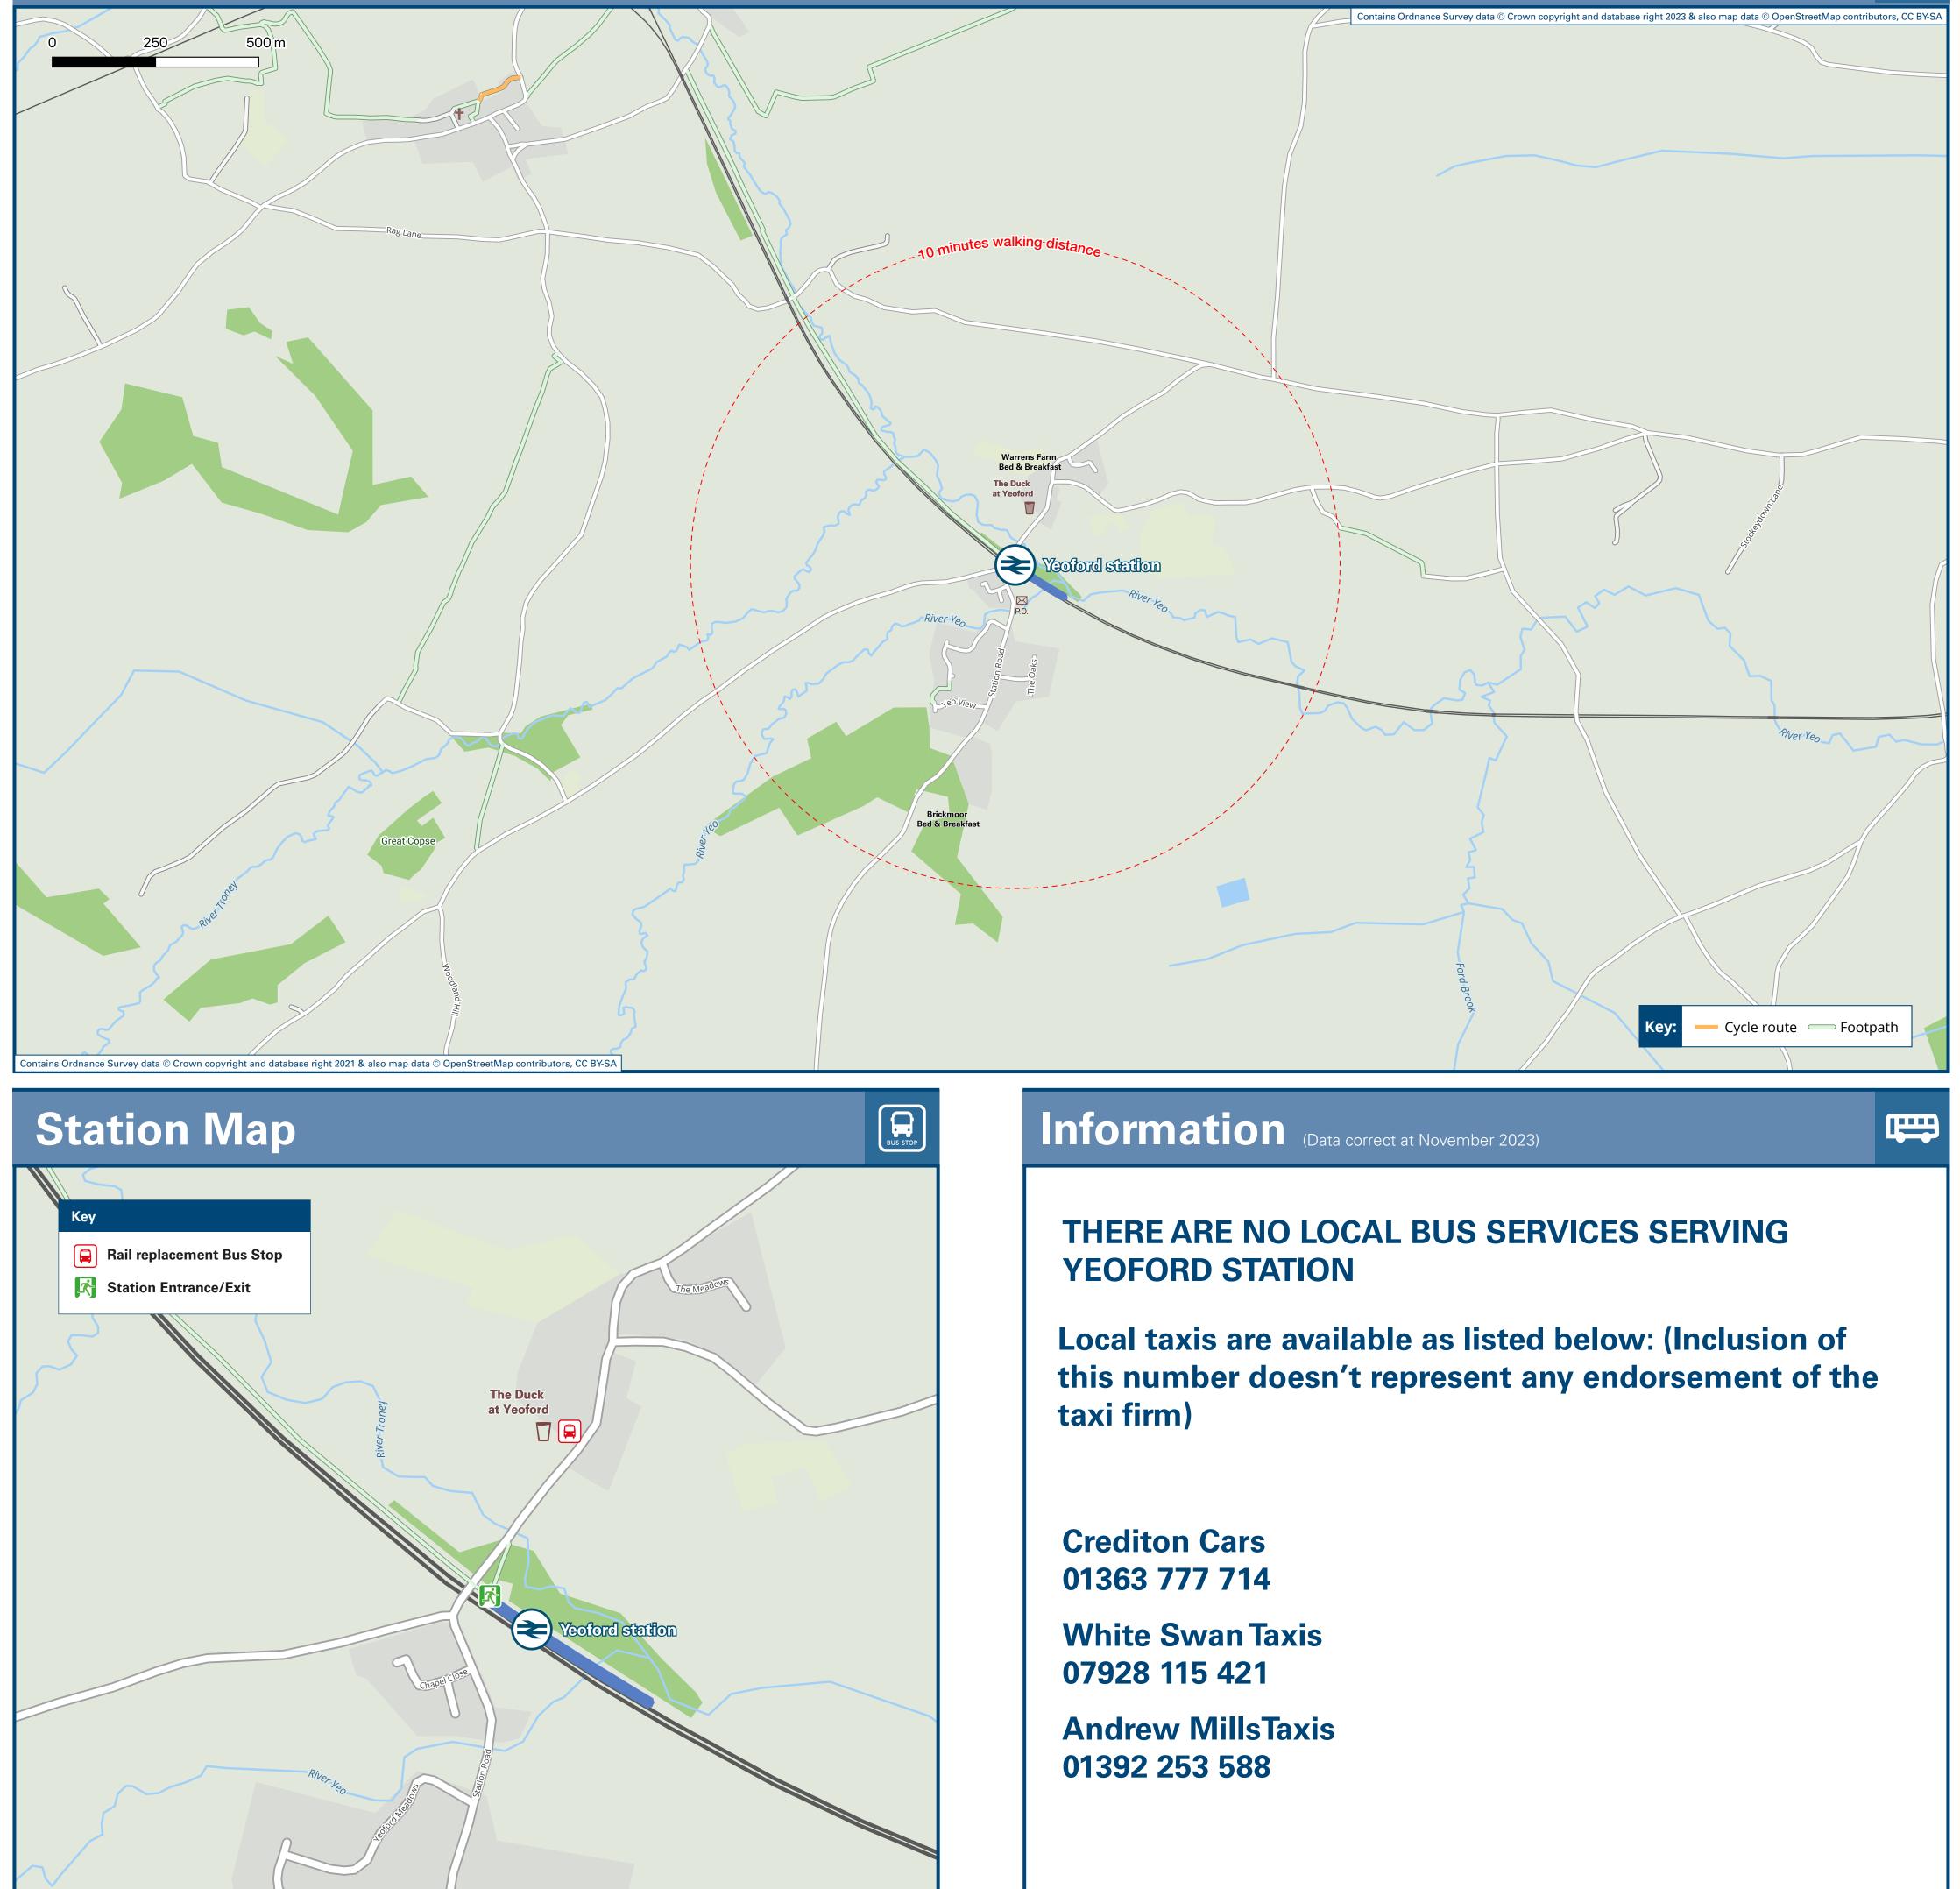

Rail replacement buses/coaches will depart from outside The Duck public house.

## Further information about all onward travel

| Local Cycle Info                                                   | National Cycle Info                                                                   | BusTimes | NextBuses mobi                                                                                                                 | PlusBus PlusBus |
|--------------------------------------------------------------------|---------------------------------------------------------------------------------------|----------|--------------------------------------------------------------------------------------------------------------------------------|-----------------|
| <b>middevon.gov.uk</b><br>For mo