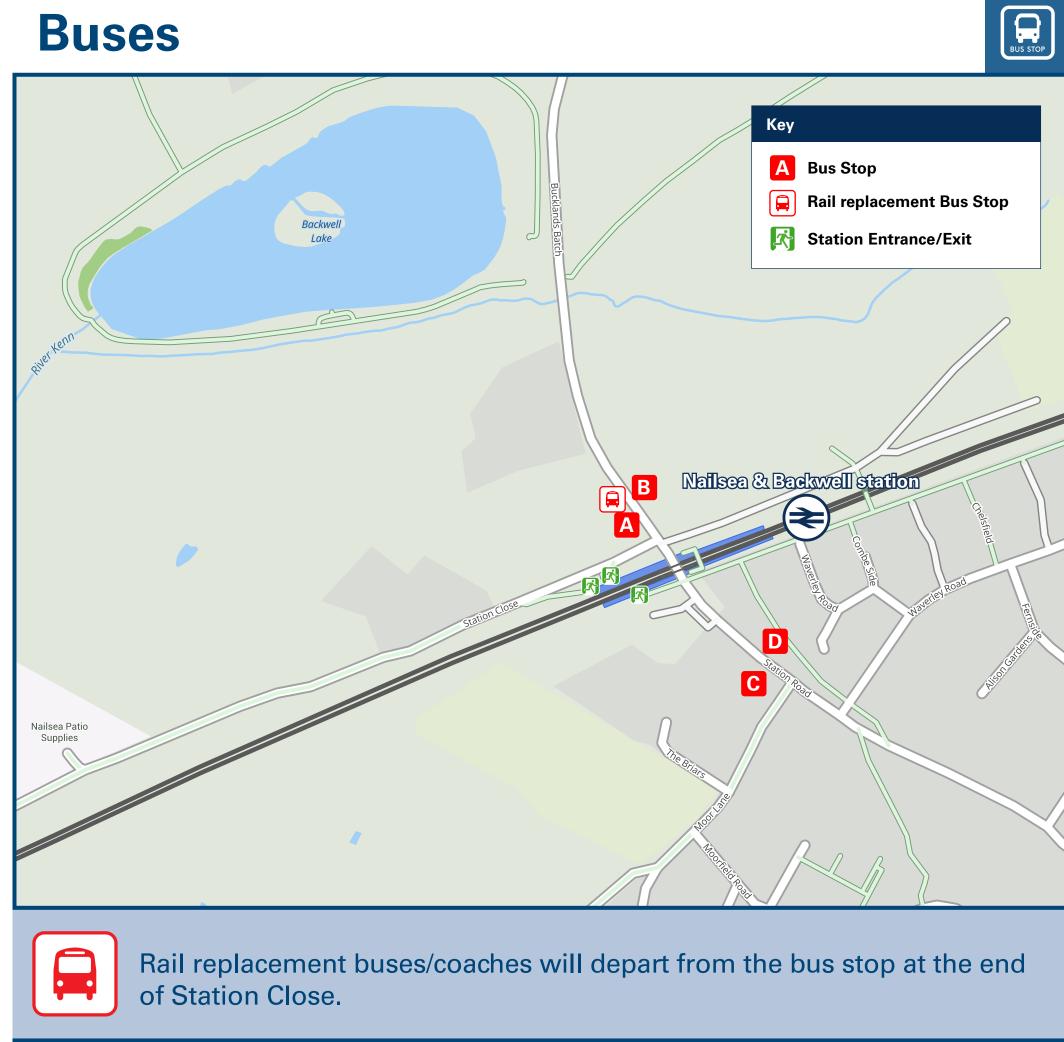

## Main destinations by bus (Data correct at January 2025) **BUS ROUTES DESTINATION BUS STOP** B, D **Backwell Village (Crossroads) X8** B, D **X8 Bristol** B, D **X8 Farleigh** B, D **Flax Bourton X8** B, D **X8 Long Ashton (Angel Inn)** A, C Nailsea (East End, Trendlewood Way) **X8** A, C Nailsea (Town Centre, Link Road) **X8** Bus route X8 operates on Mondays to Saturdays only. No Sunday service. For bus times please see bus stop timetables or contact Traveline on www.traveline.info, or call: 0871 200 22 33 Notes Direct trains operate to Bristol from this station.