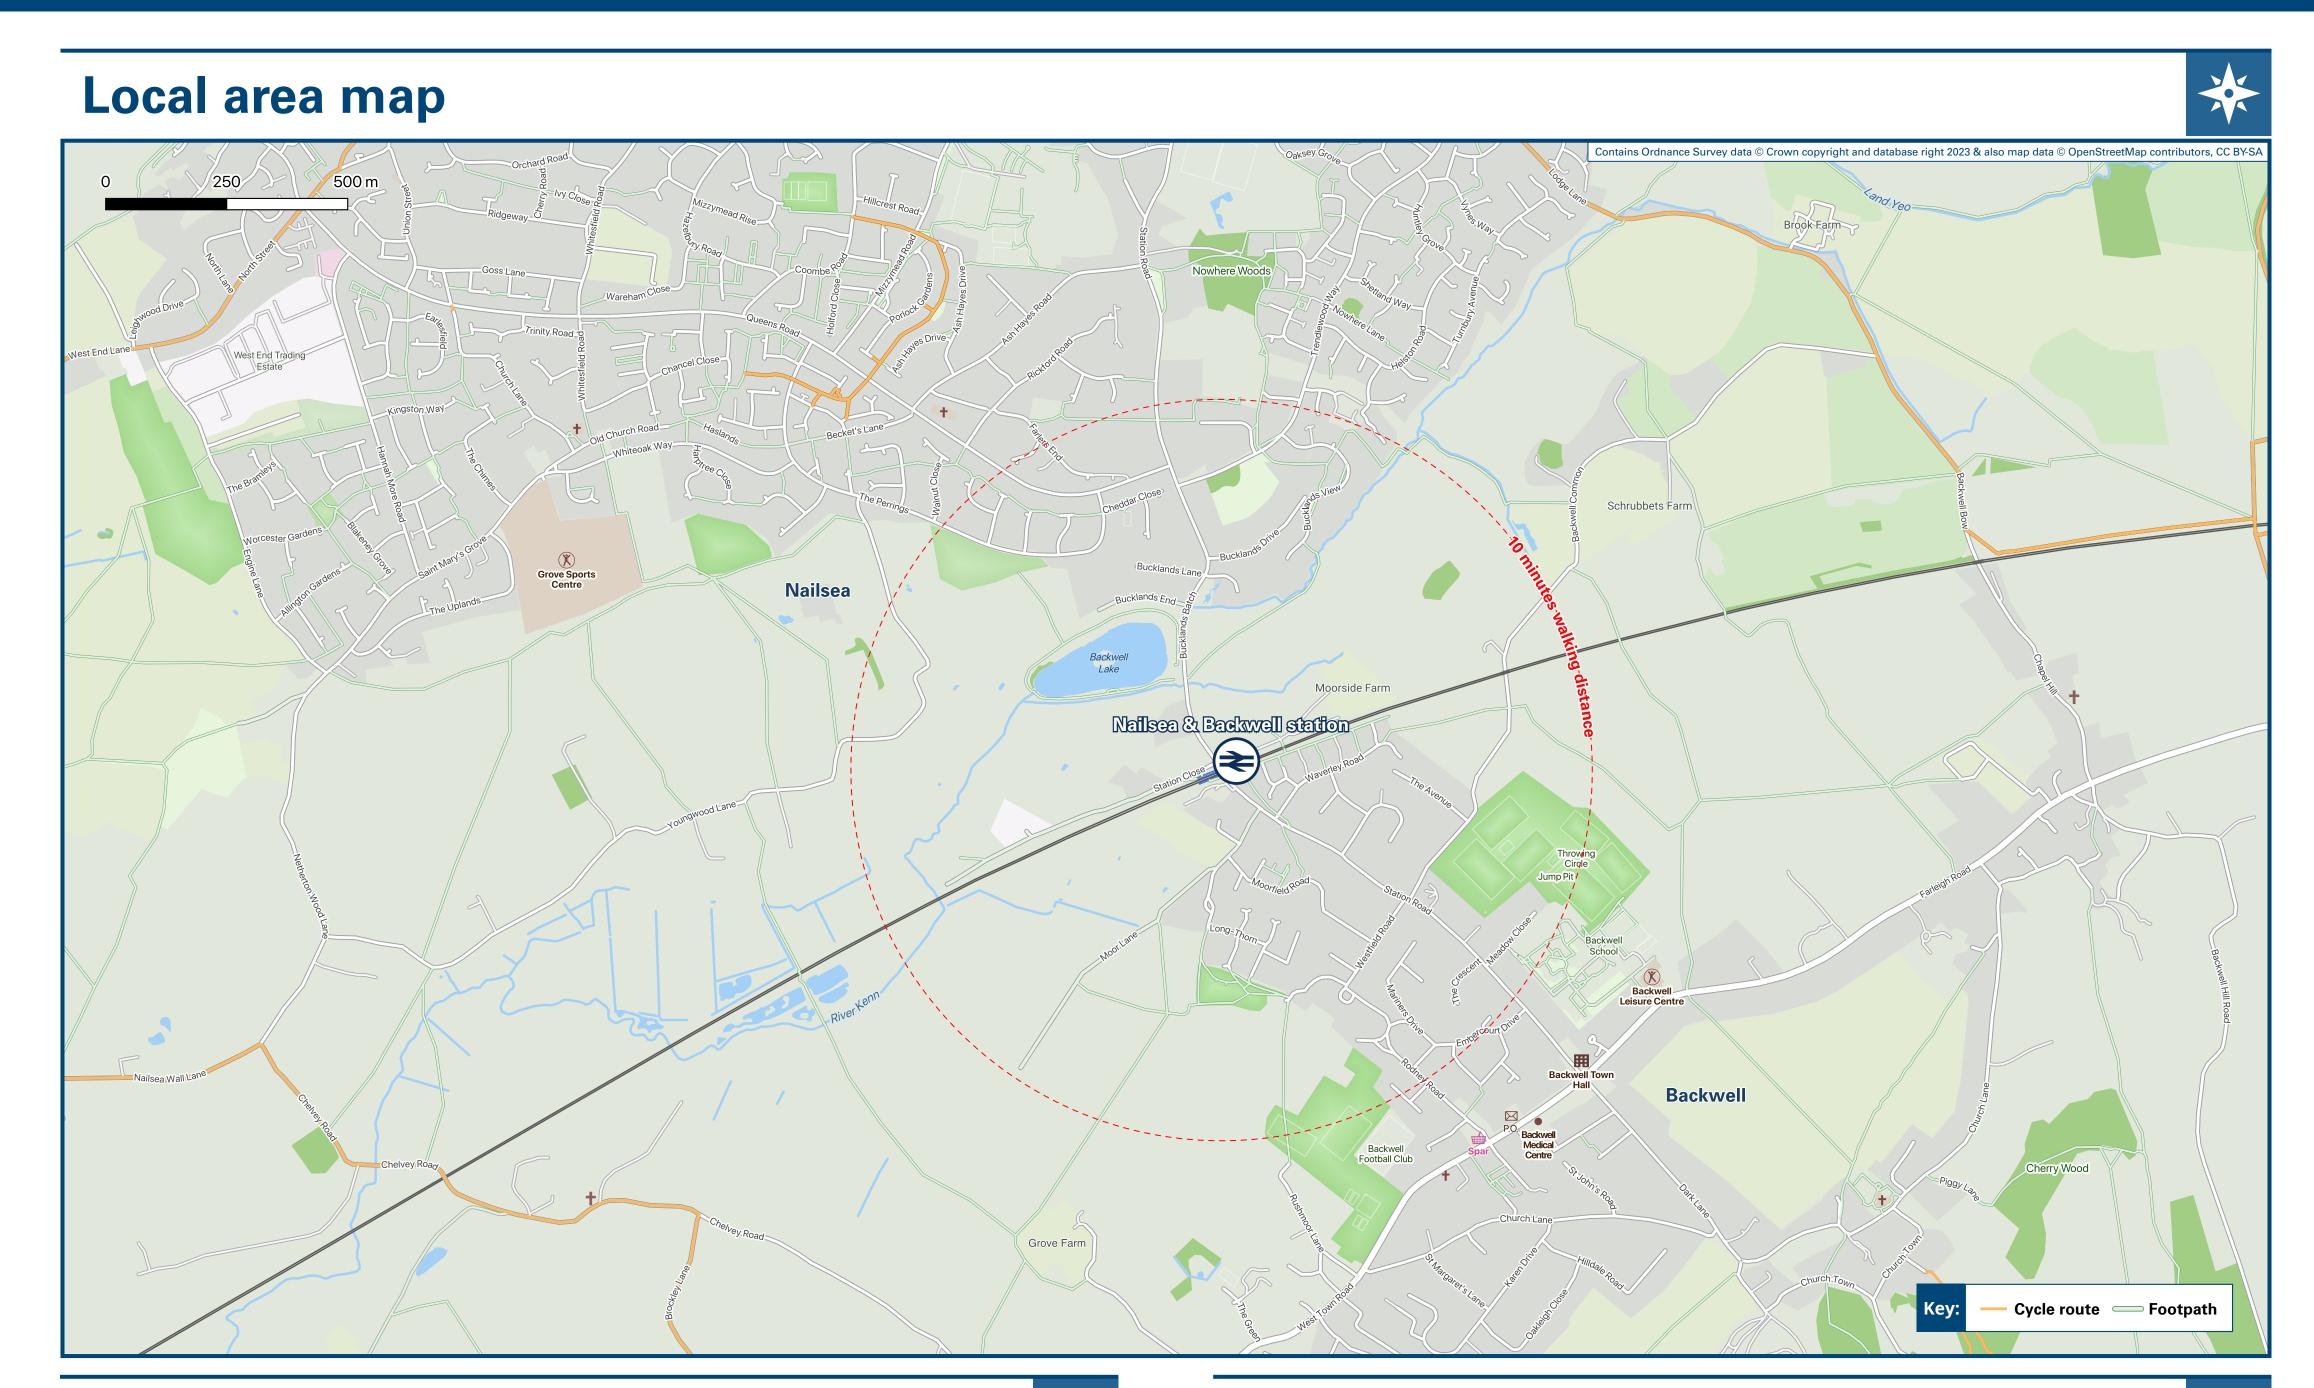

## Nailsea & Backwell Station

## Onward Travel Information





## Main destinations by bus (Data correct at January 2025) **BUS ROUTES DESTINATION BUS STOP** B, D **Backwell Village (Crossroads) X8** B, D **X8 Bristol** B, D **X8 Farleigh** B, D **Flax Bourton X8** B, D **X8 Long Ashton (Angel Inn)** A, C Nailsea (East End, Trendlewood Way) **X8** A, C Nailsea (Town Centre, Link Road) **X8** Bus route X8 operates on Mondays to Saturdays only. No Sunday service. For bus times please see bus stop timetables or contact Traveline on www.traveline.info, or call: 0871 200 22 33 Notes Direct trains operate to Bristol from this station.

**Taxis** 

Nailsea & Backwell Station has no taxi rank or cab office. Advance booking is essential, please consider using the following local operators: (Inclusion of this number doesn't represent any endorsement of the