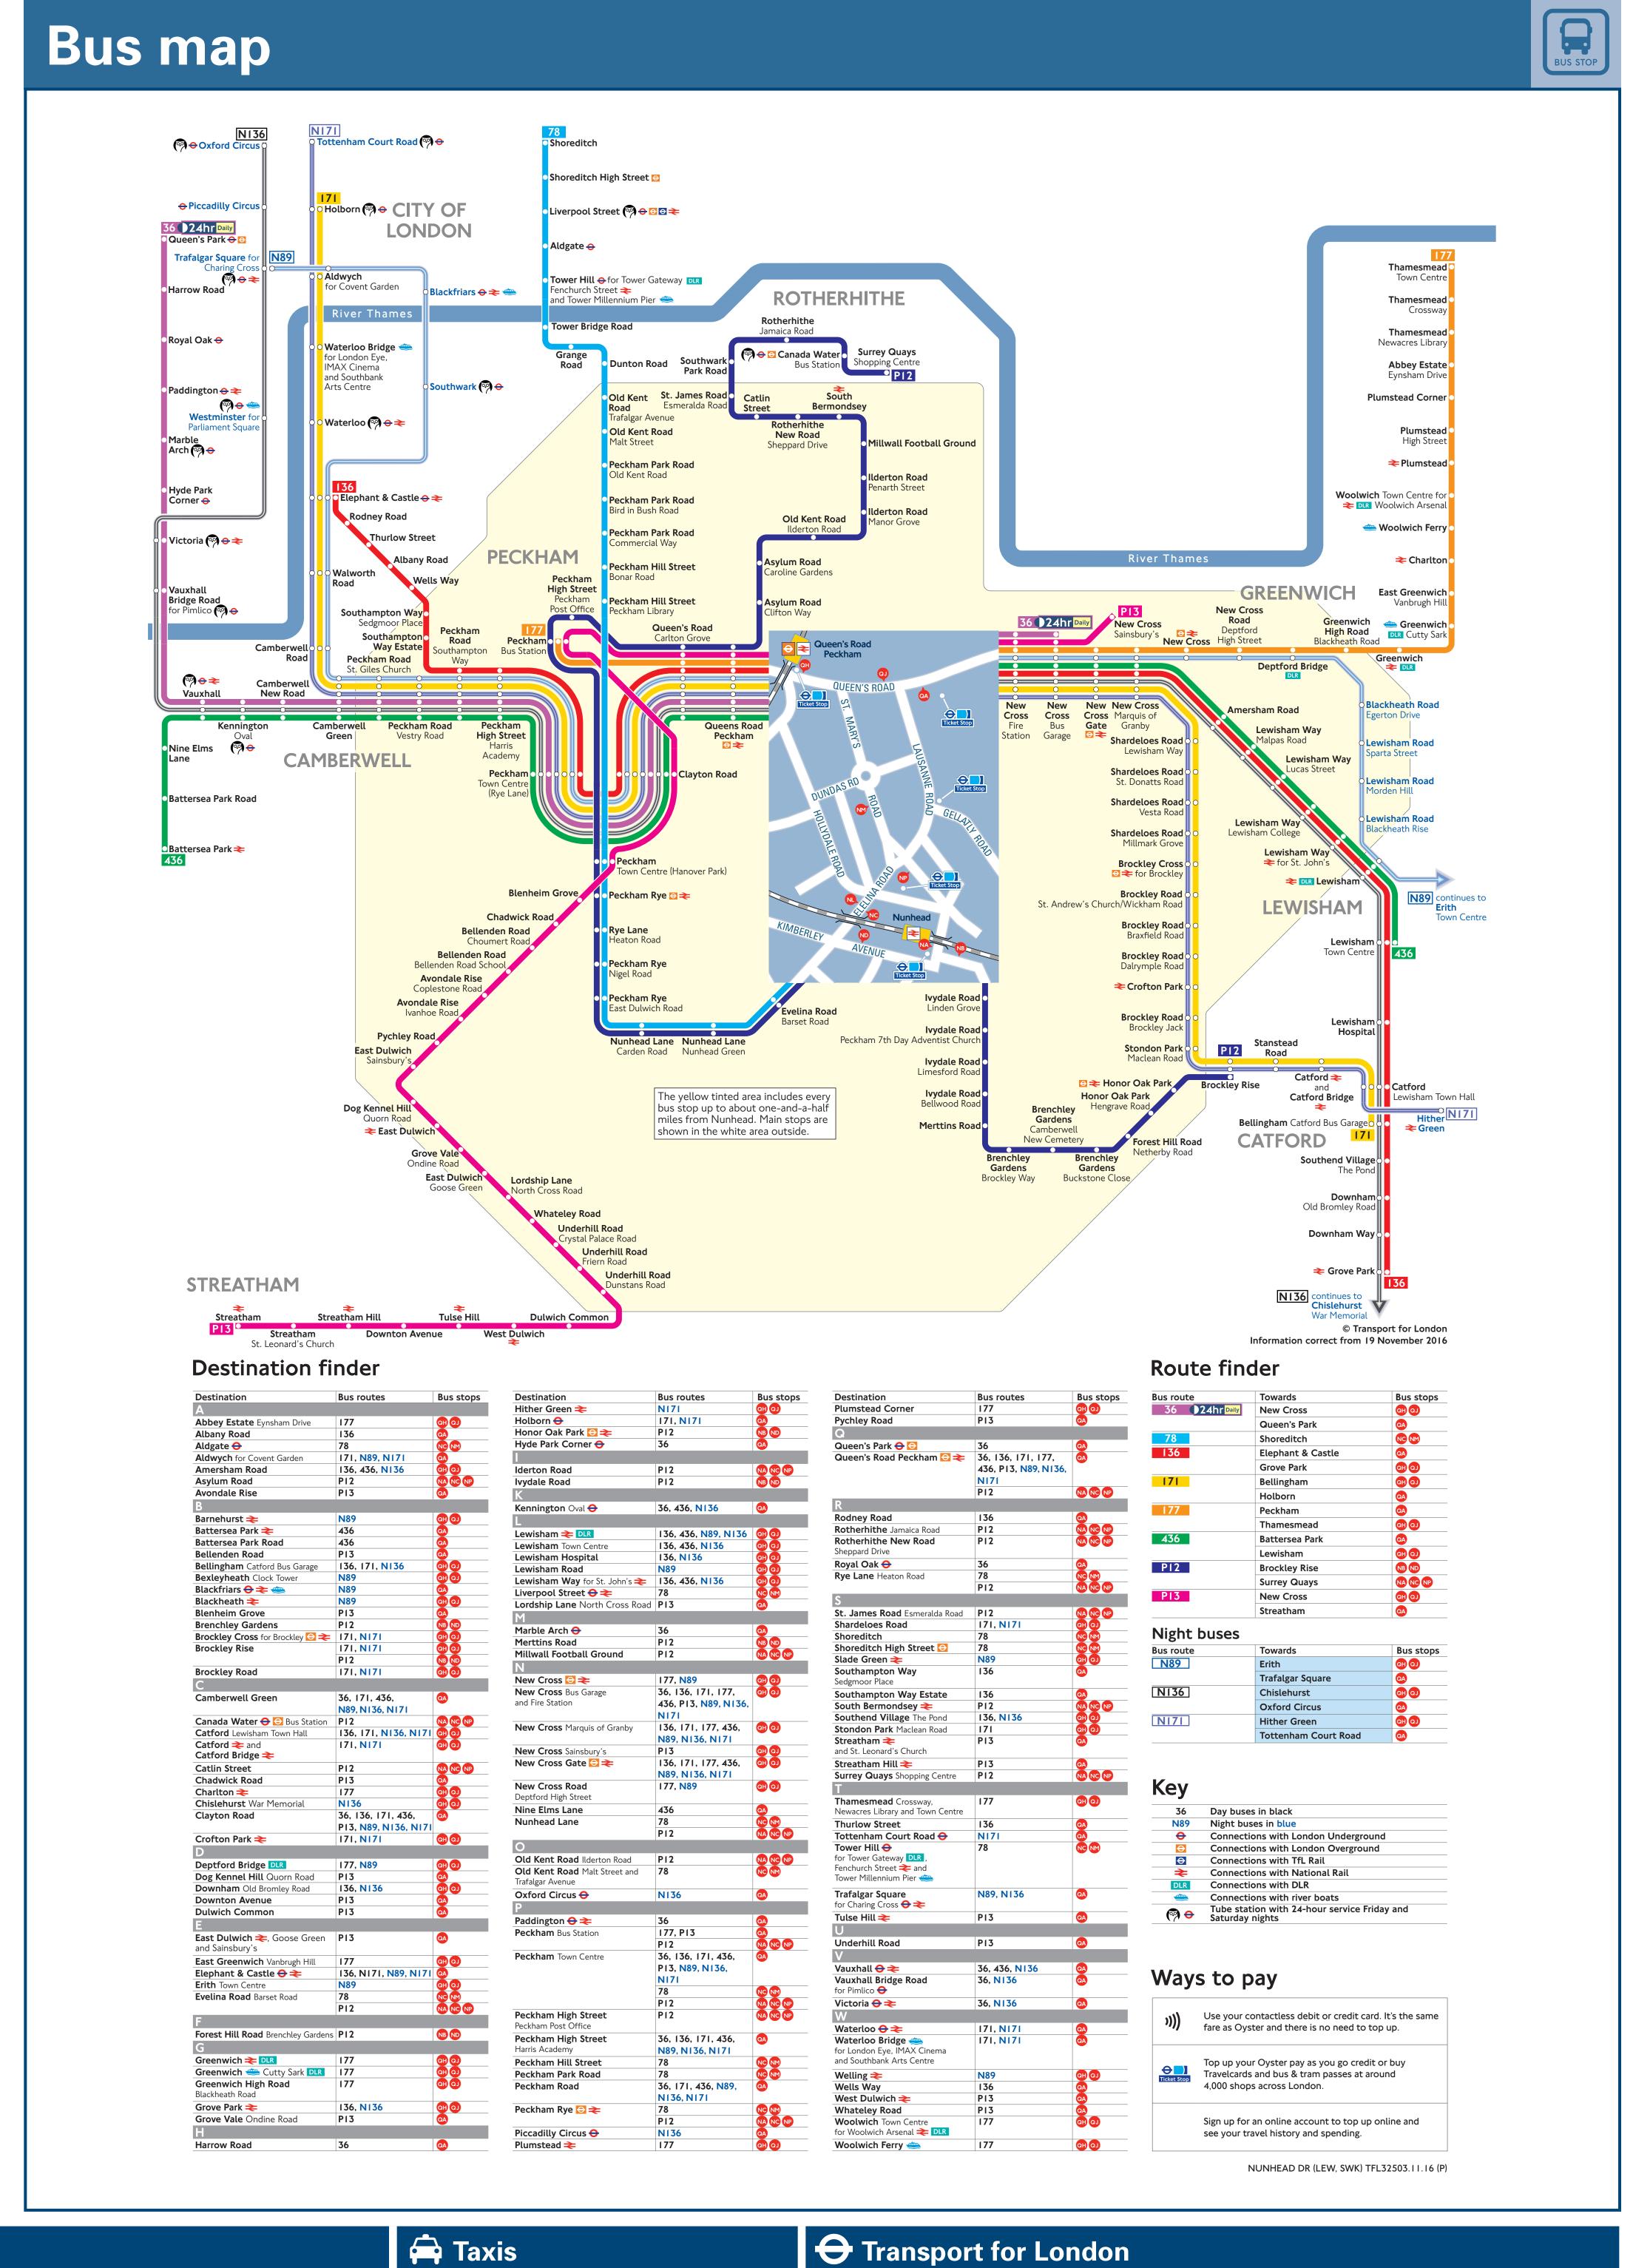

Social Media

Social Media

facebook.com/nationalrailenq

**y** @nationalrailenq



**Book a London Taxi** 

Dial-A-Cab - 020 7253 5000

**Radio Taxis – 020 7272 0272** 

vary, so please check when booking.

There is a charge when booking by phone, and other terms and conditions may



Free National Rail Enquiries app for iOS and

NRE App



Online

www.tfl.gov.uk



24 hour Travel Information

for train times and fares. Calls from landlines are typically charged between 2p

nd 10p per minute and calls from mobiles typically cost between 10p and 40p per

0343 222 1234

ninute. Connections charges may apply.

Traintracker<sup>™</sup> Text

Text station name to the above number for live departure and arrival times direct to

our mobile. TrainTrackerTM texts cost 25p for each succesful response

**Contact Centre** 

Calls cost no more than calls to geographic numbers (01 o