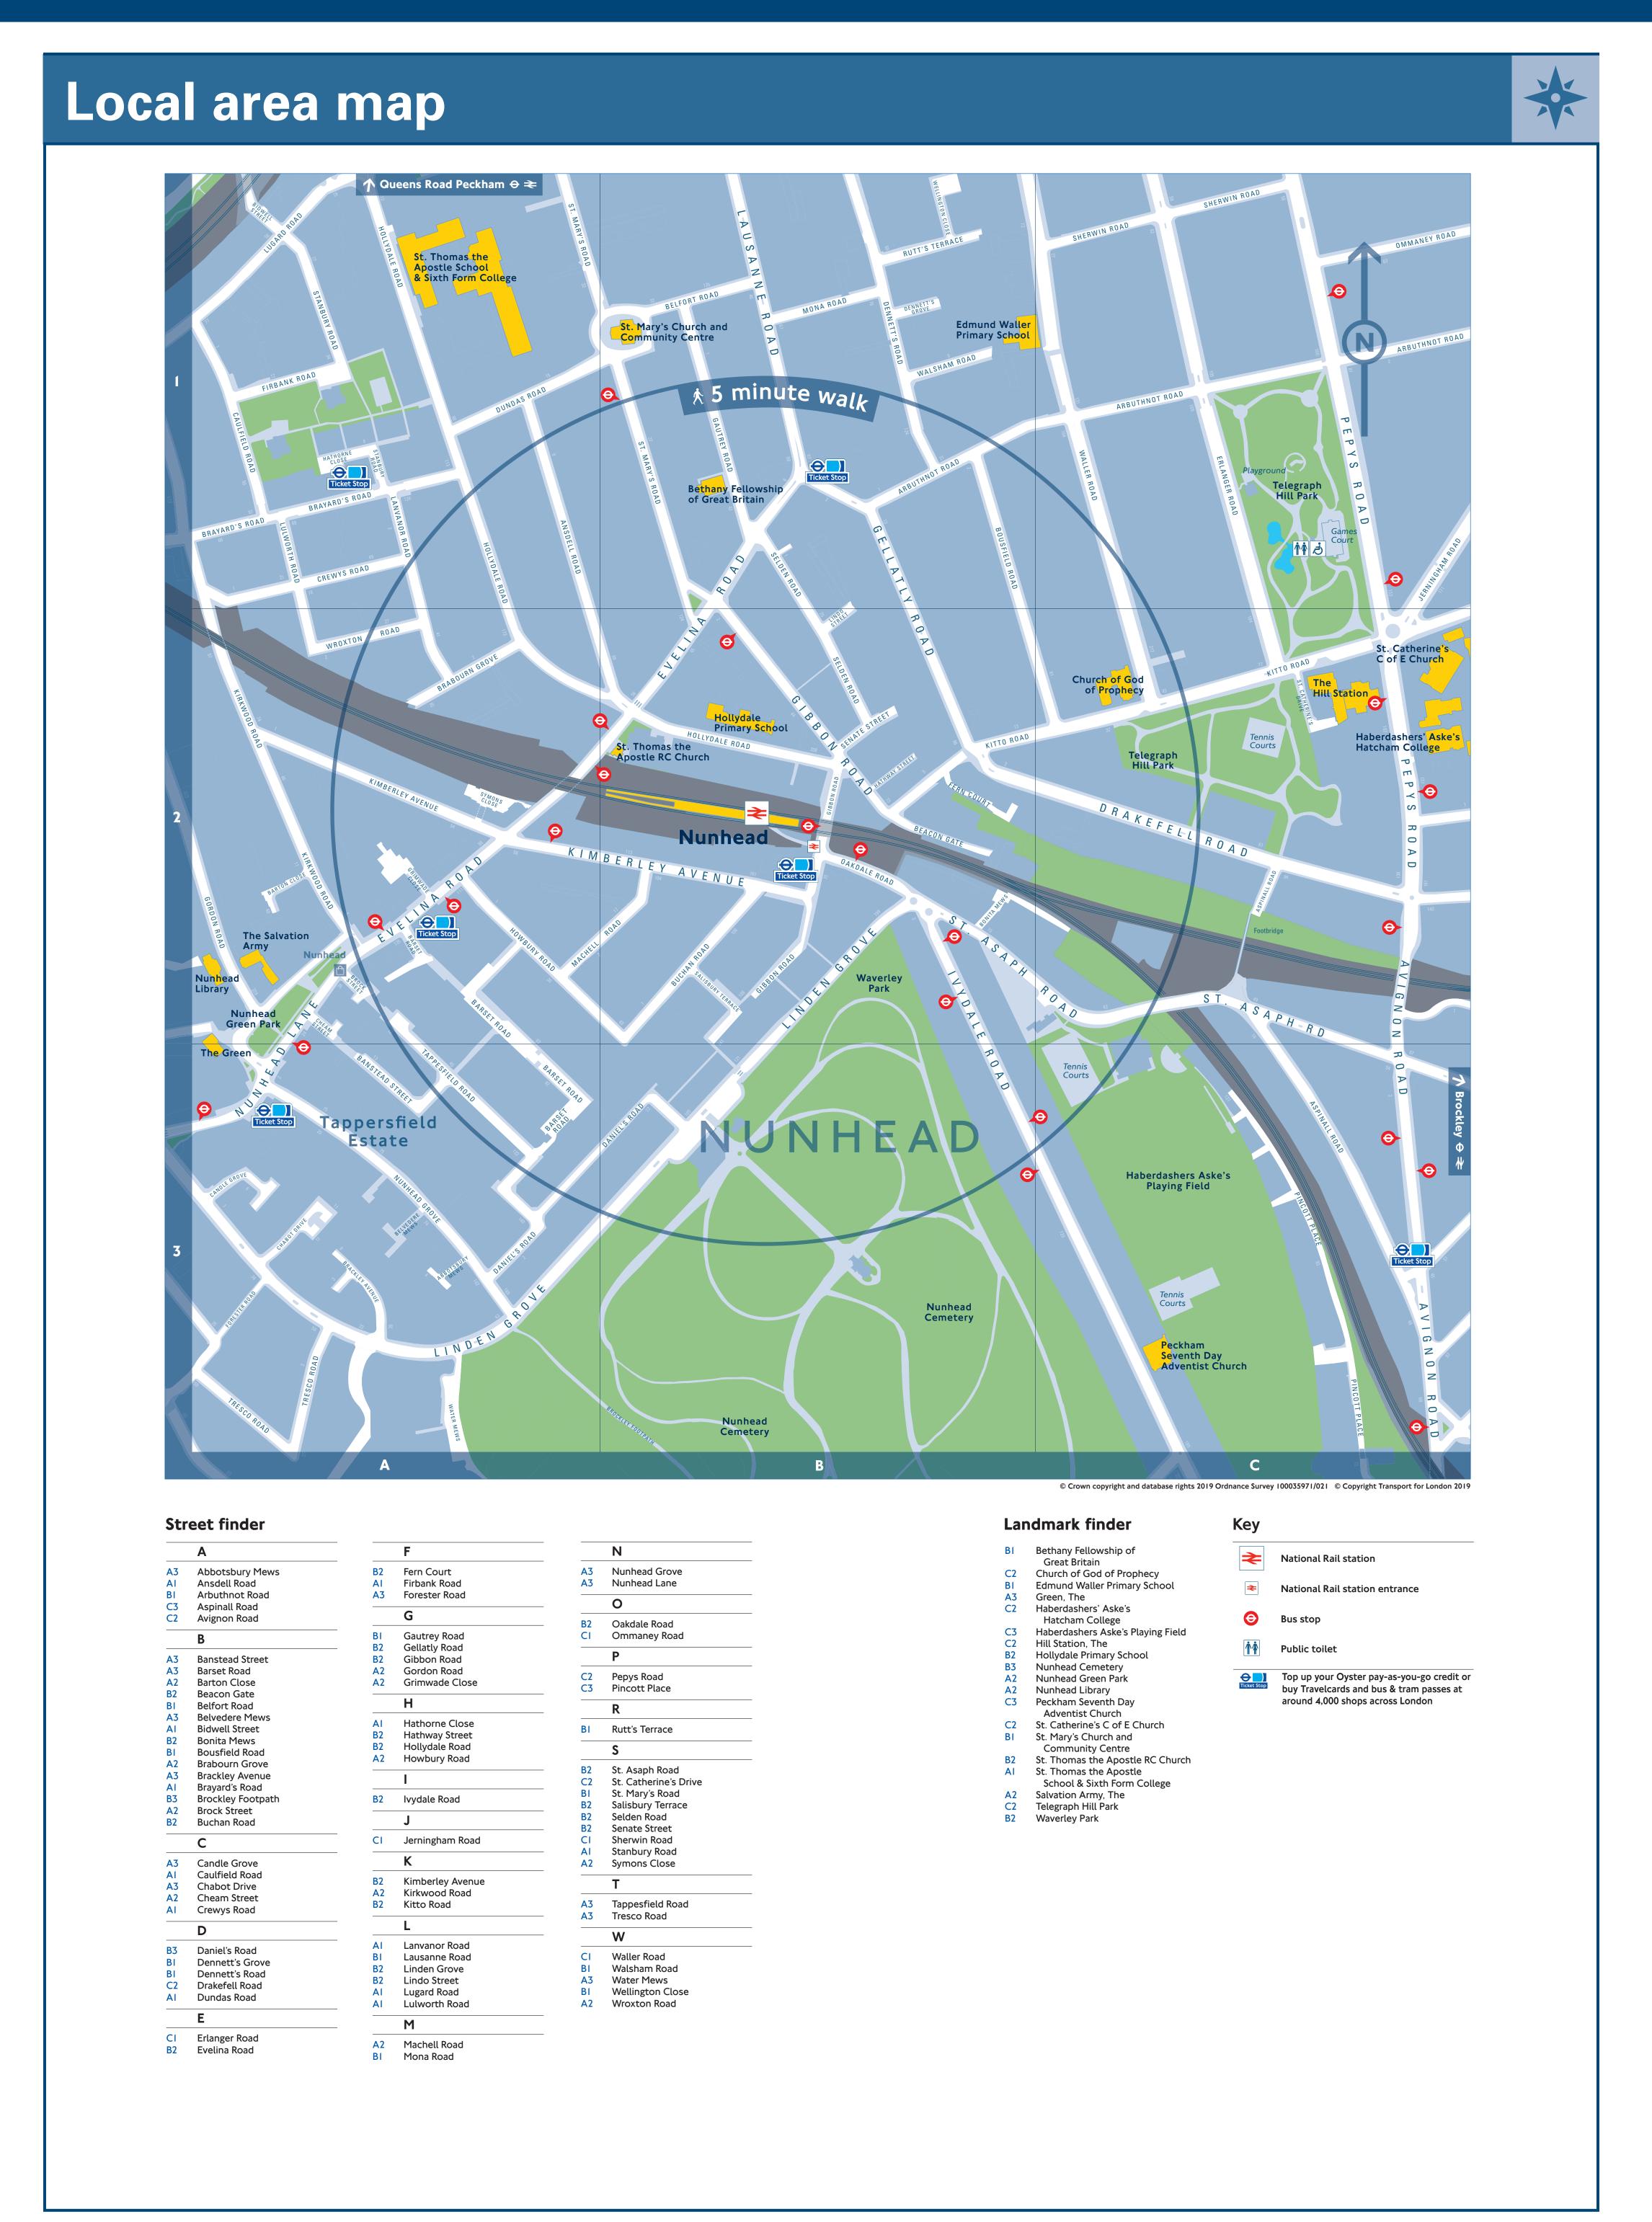

Social Media

Social Media

facebook.com/nationalrailenq

**y** @nationalrailenq



**Book a London Taxi** 

Dial-A-Cab - 020 7253 5000

**Radio Taxis – 020 7272 0272** 

vary, so please check when booking.

There is a charge when booking by phone, and other terms and conditions may



Free National Rail Enquiries app for iOS and

NRE App



Online

www.tfl.gov.uk



24 hour Travel Information

for train times and fares. Calls from landlines are typically charged between 2p

nd 10p per minute and calls from mobiles typically cost between 10p and 40p per

0343 222 1234

ninute. Connections charges may apply.

Traintracker<sup>™</sup> Text

Text station name to the above number for live departure and arrival times direct to

our mobile. TrainTrackerTM texts cost 25p for each succesful resp