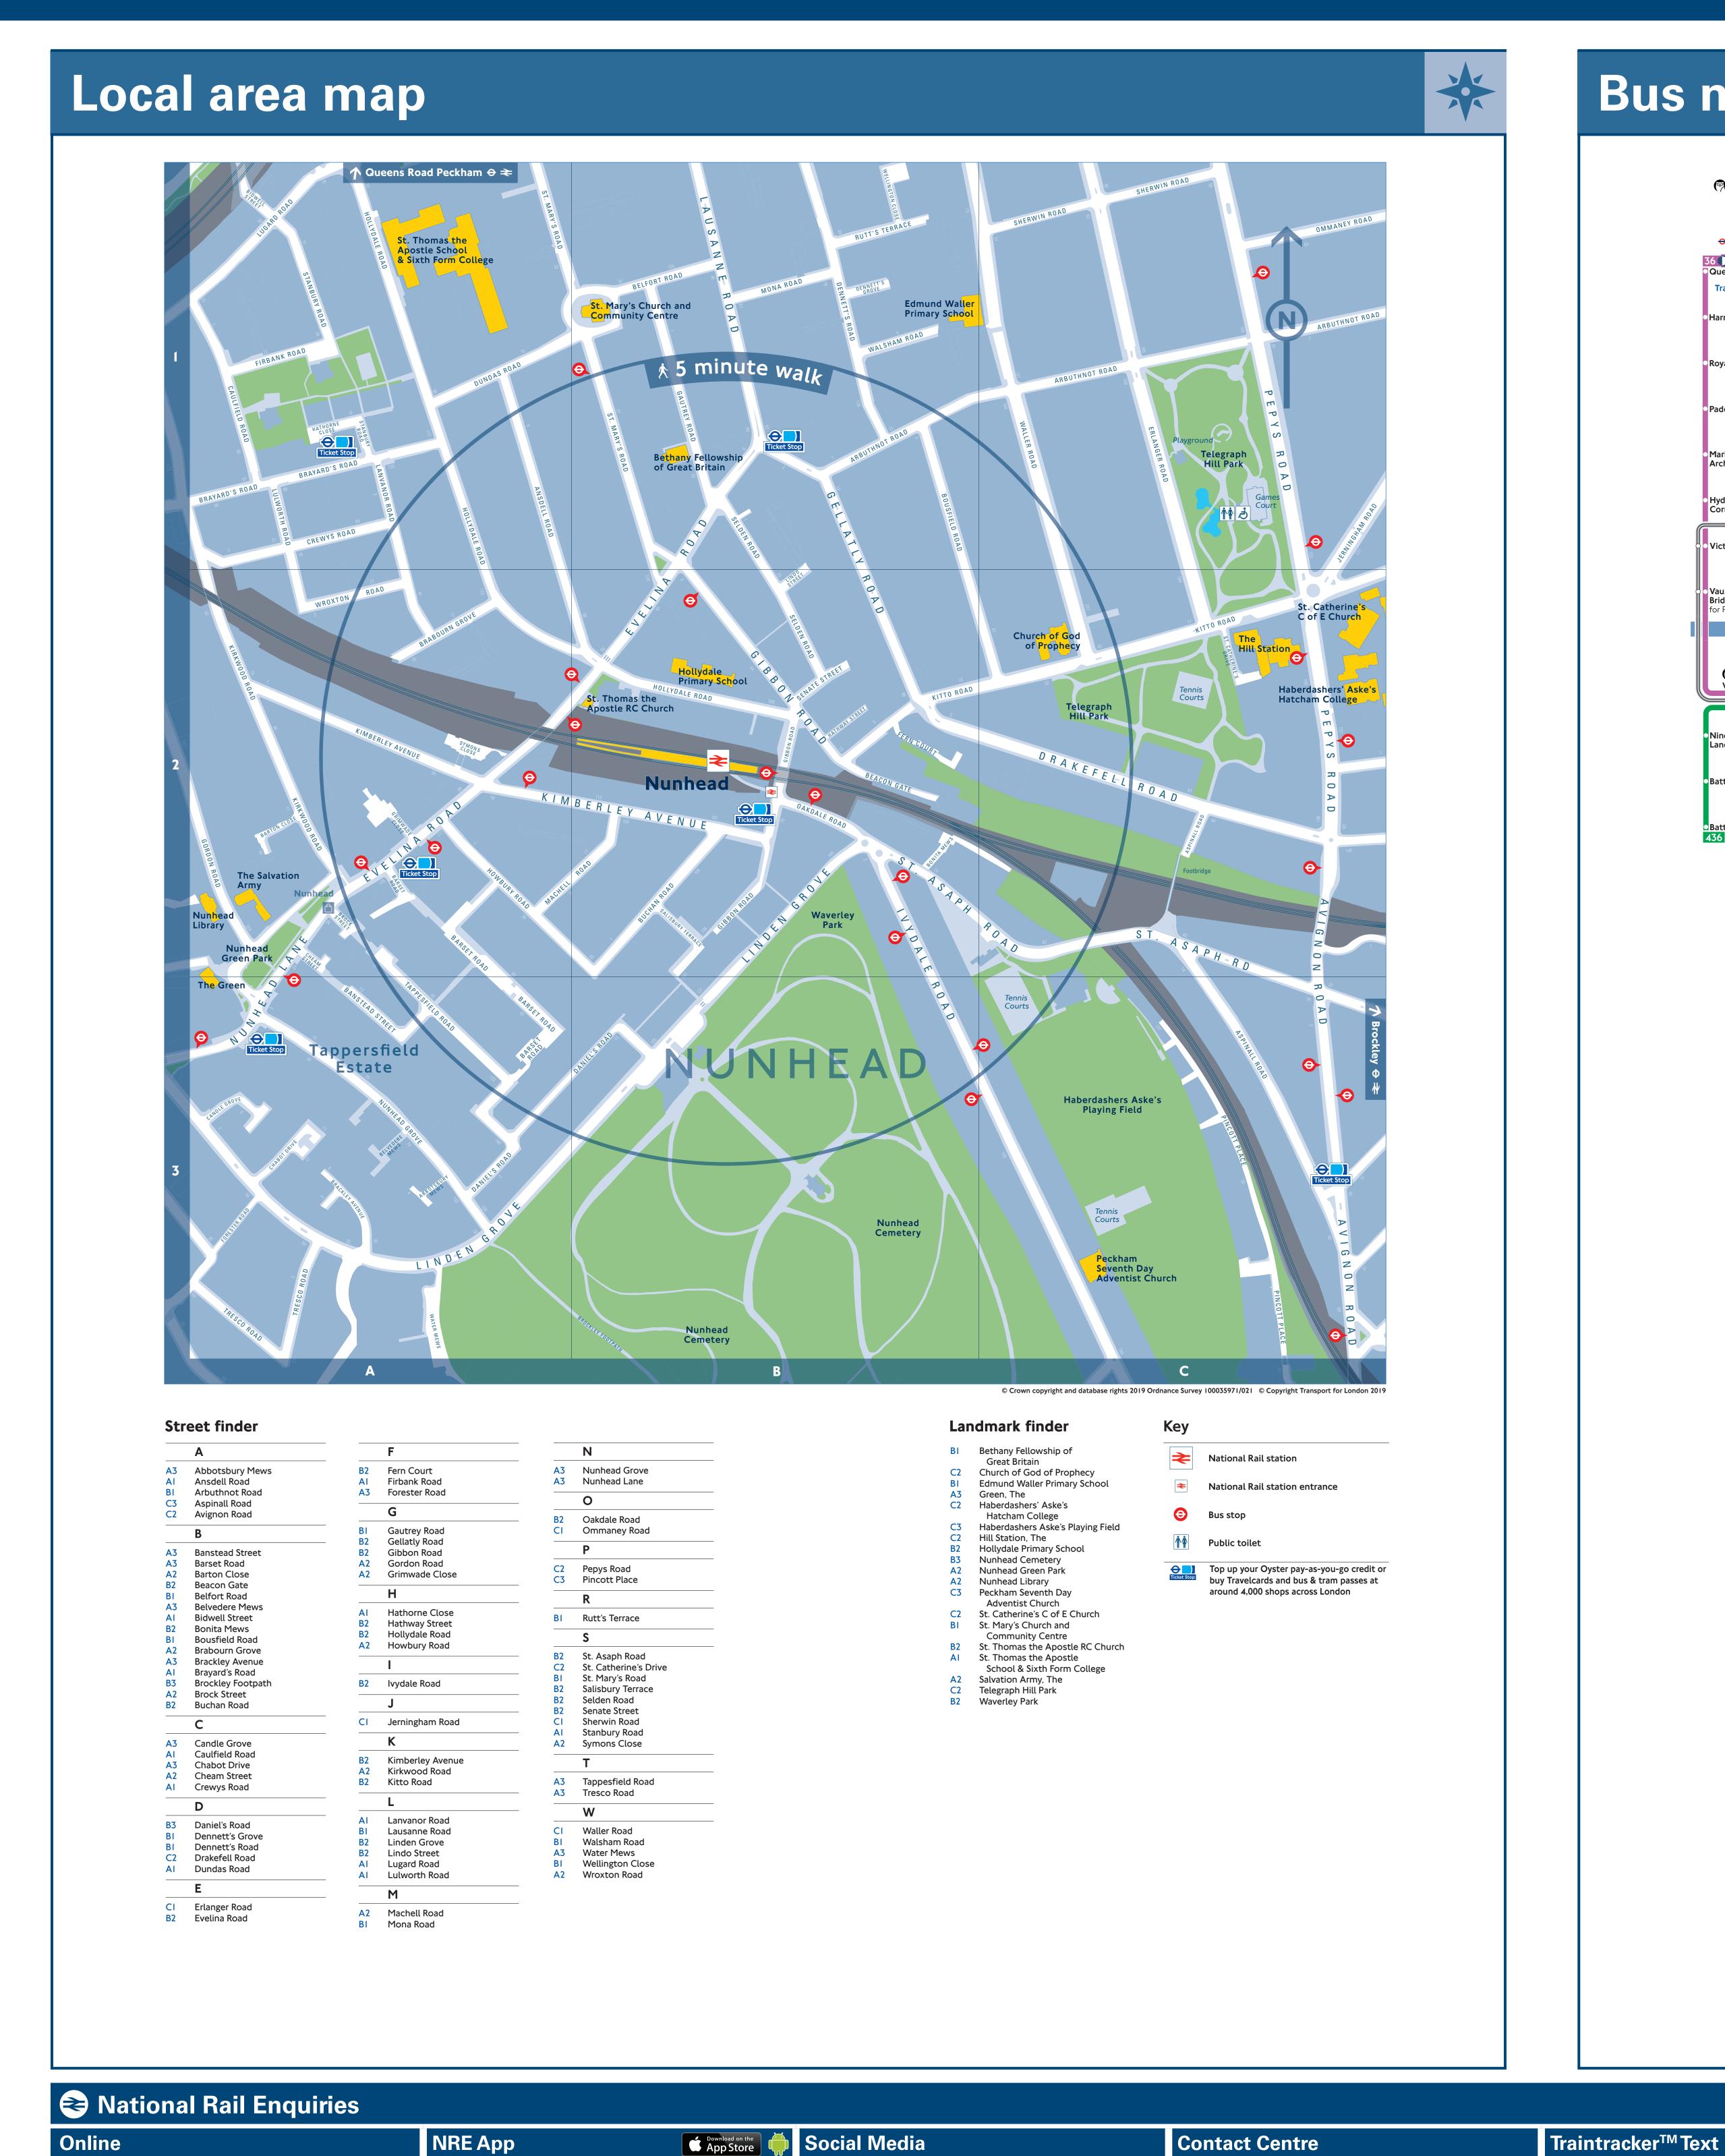

Free National Rail Enquiries app for iOS and

f facebook.com/nationalrailenq

@nationalrailenq



Online

www.tfl.gov.uk

Book a London Taxi

Dial-A-Cab - 020 7253 5000

**Radio Taxis – 020 7272 0272** 

vary, so please check when booking.

There is a charge when booking by phone, and other terms and conditions may



24 hour Travel Information

ninute. Connections charges may apply.

For train times and fares. Calls from landlines are typically charged between 2p

and 10p per minute and calls from mobiles typically cost between 10p and 40p per

0343 222 1234

03457 48 49 50

Calls cost no more than calls to geographic numbers (01 or 02) and may be

8 49 50

Text station name to the above number for live departure and arrival times direct to

your mobile. TrainTrackerTM texts cost 25