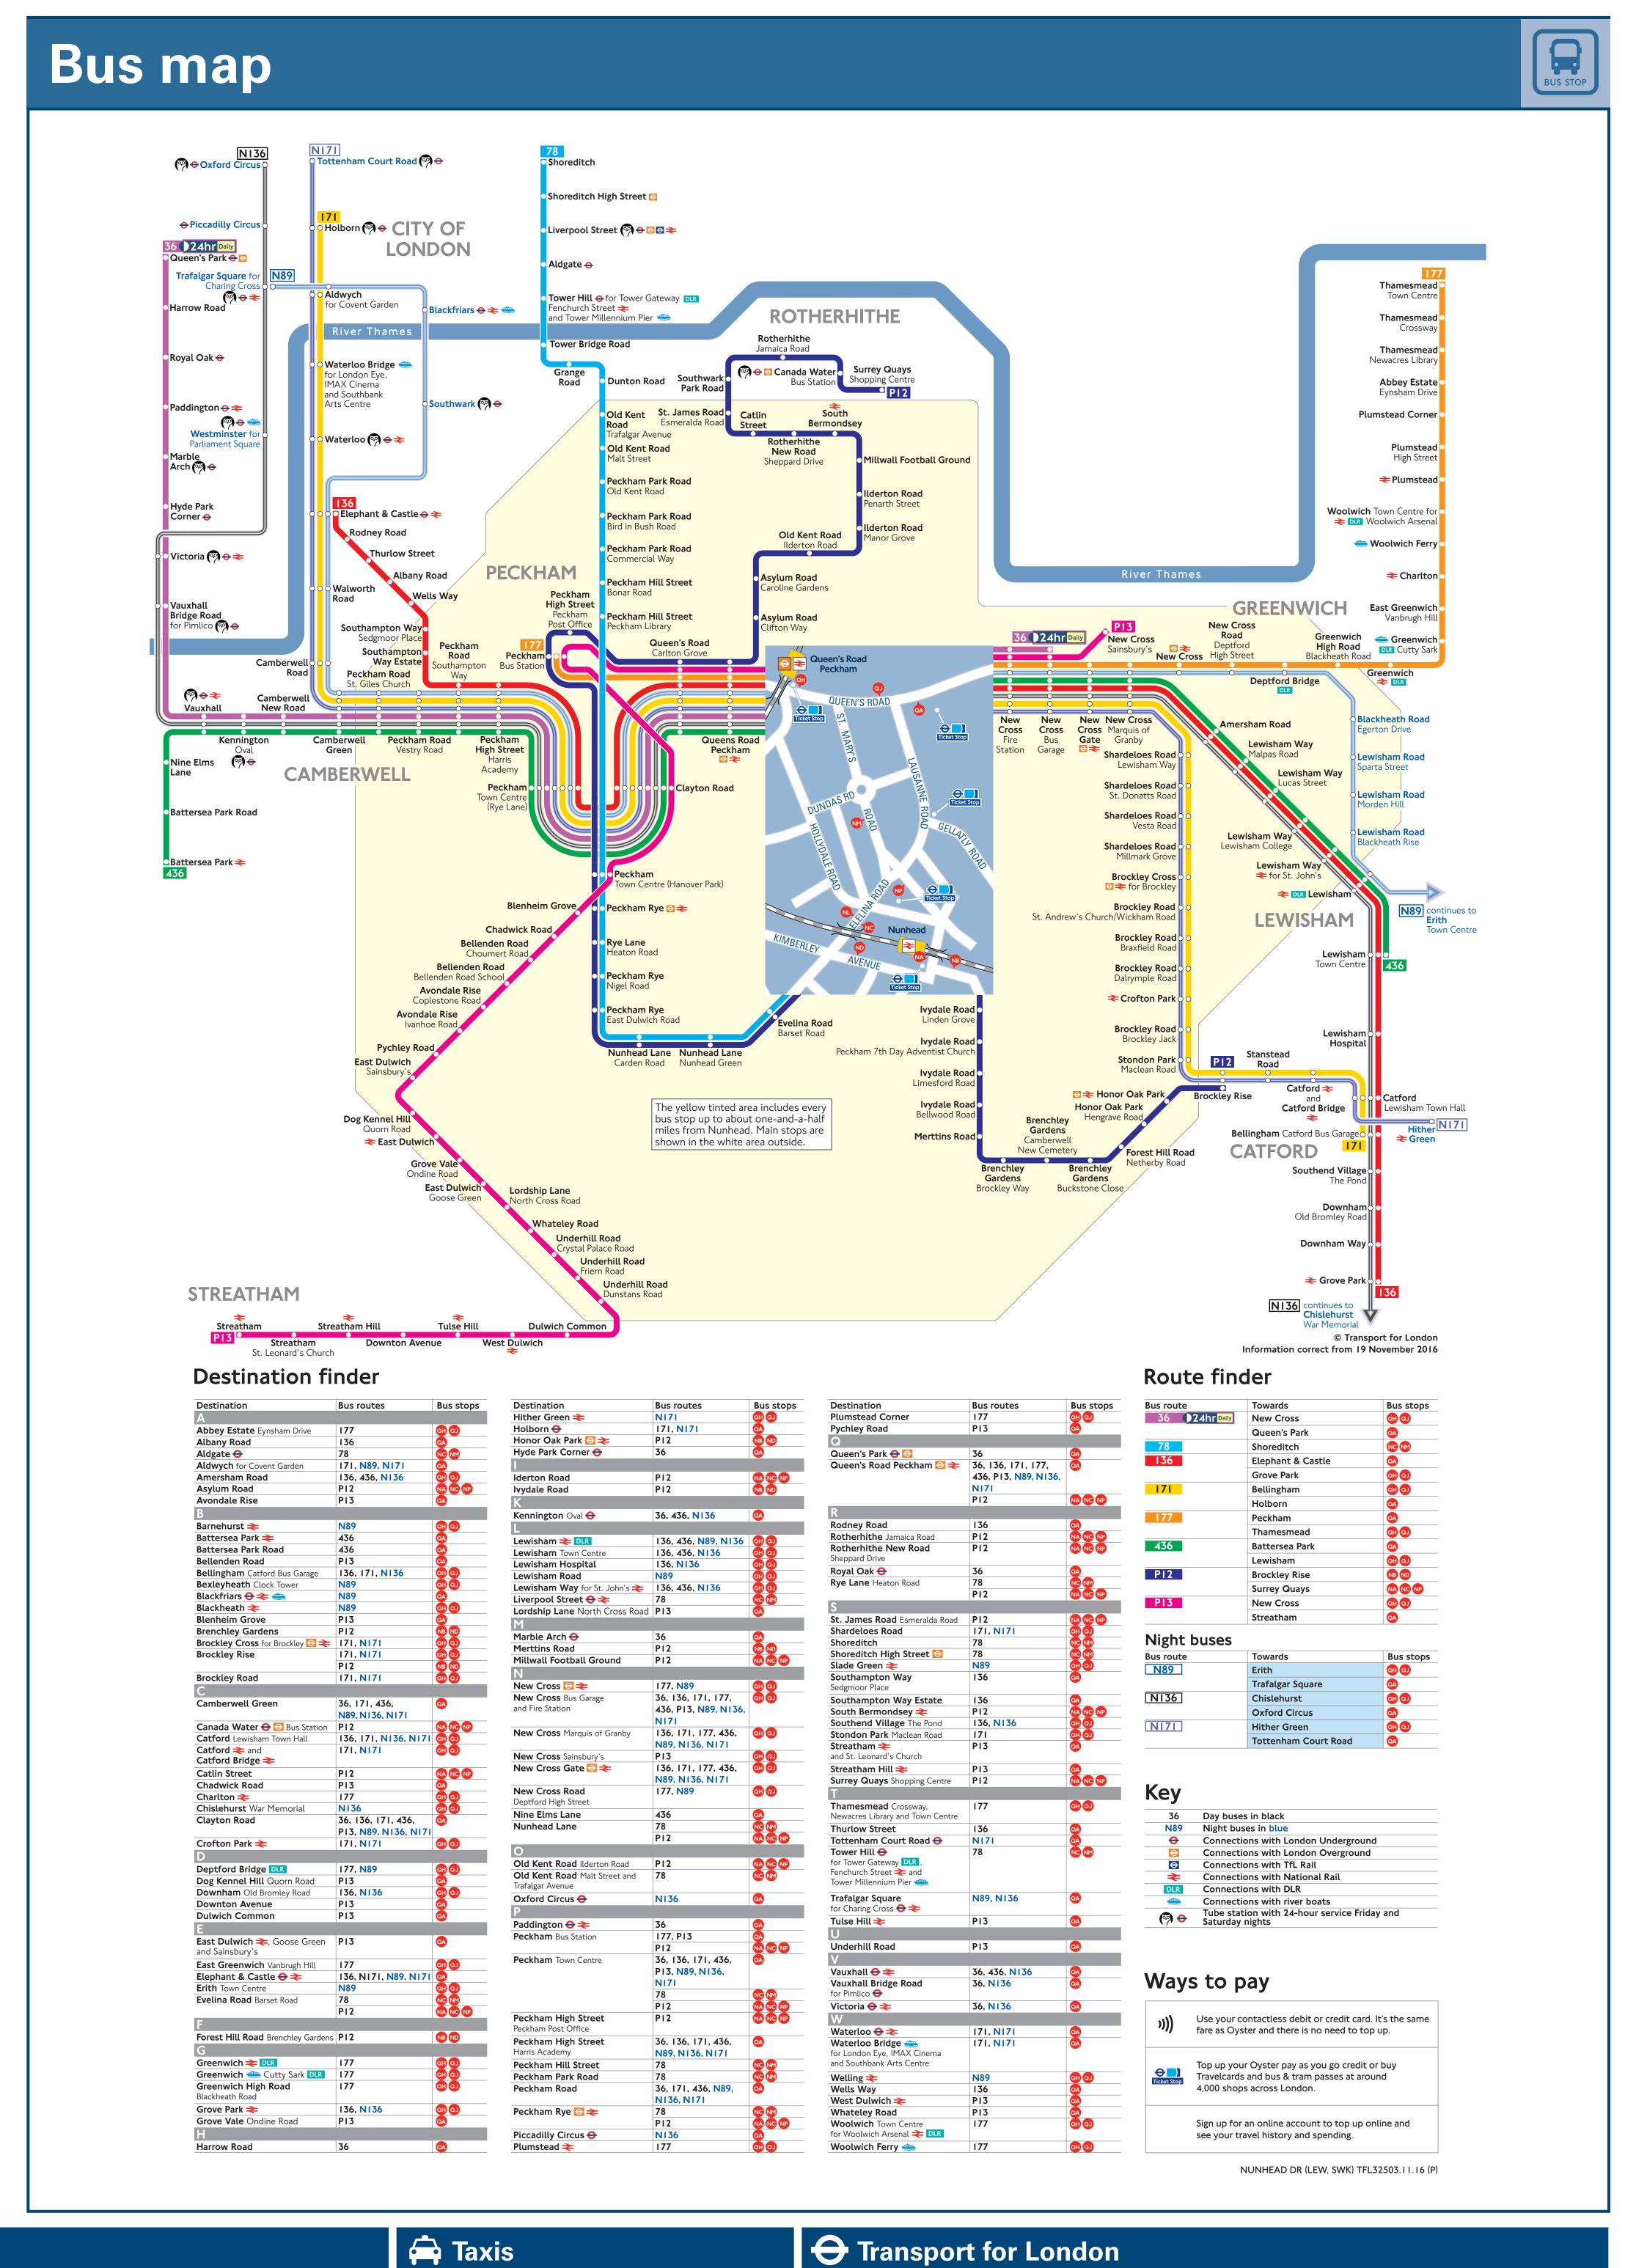

Free National Rail Enquiries app for iOS and

f facebook.com/nationalrailenq

@nationalrailenq



Online

www.tfl.gov.uk

Book a London Taxi

Dial-A-Cab - 020 7253 5000

**Radio Taxis – 020 7272 0272** 

vary, so please check when booking.

There is a charge when booking by phone, and other terms and conditions may



24 hour Travel Information

ninute. Connections charges may apply.

For train times and fares. Calls from landlines are typically charged between 2p

and 10p per minute and calls from mobiles typically cost between 10p and 40p per

0343 222 1234

03457 48 49 50

Calls cost no more than calls to geographic numbers (01 or 02) and may be

8 49 50

Text station name to the above number for live departure and arrival times direct to

your mobile. TrainTrackerTM texts cost 25p