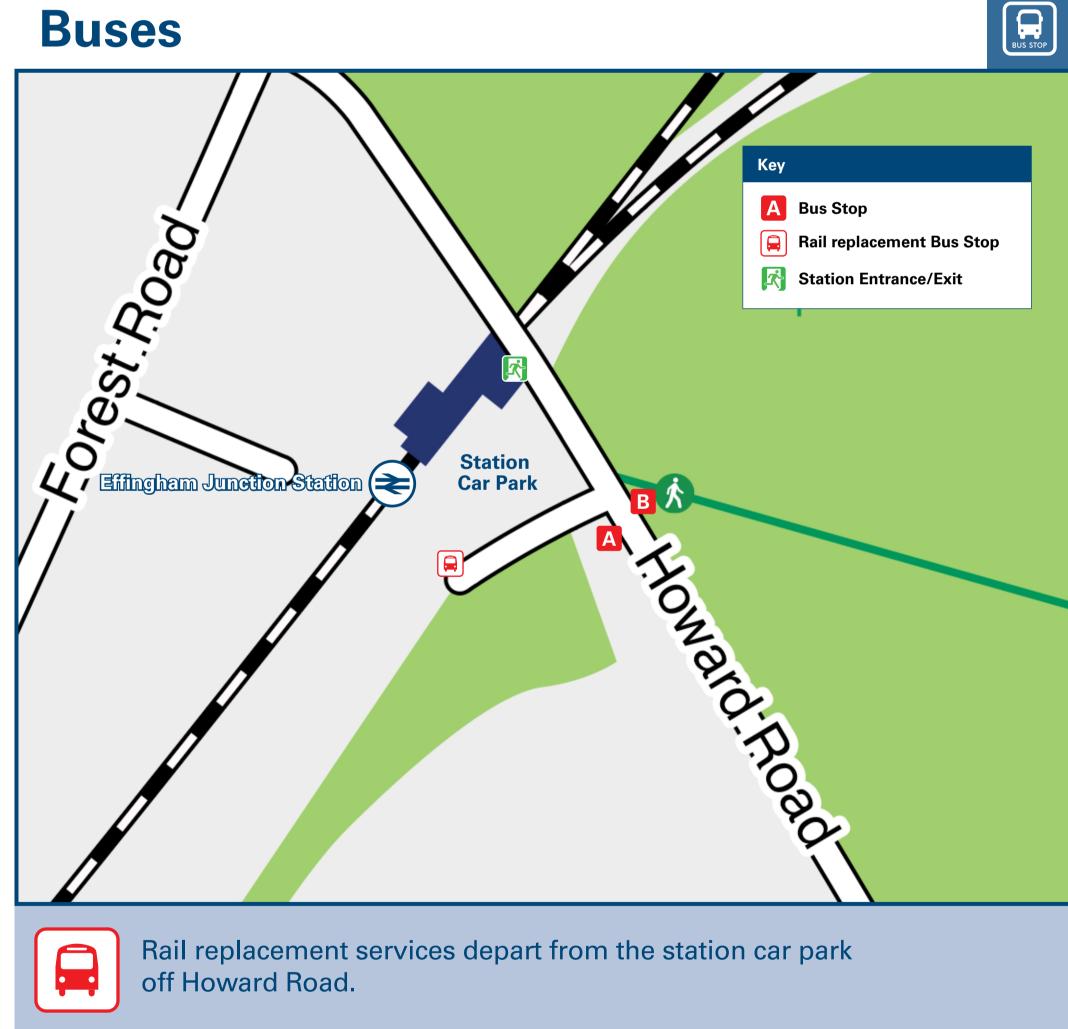

### Main destinations by bus (Data correct at October 2024)

| DESTINAT     | ION                                                                                                                                                                                                                                                                                                                                                                                                                                                                                                                                                                                                                                                     | BUS ROUTES | BUS STOP |  |  |  |  |  |
|--------------|---------------------------------------------------------------------------------------------------------------------------------------------------------------------------------------------------------------------------------------------------------------------------------------------------------------------------------------------------------------------------------------------------------------------------------------------------------------------------------------------------------------------------------------------------------------------------------------------------------------------------------------------------------|------------|----------|--|--|--|--|--|
| DEGINIA      |                                                                                                                                                                                                                                                                                                                                                                                                                                                                                                                                                                                                                                                         | DOO HOOTES | 500 0101 |  |  |  |  |  |
| East C       | landon                                                                                                                                                                                                                                                                                                                                                                                                                                                                                                                                                                                                                                                  | 478        | A        |  |  |  |  |  |
| East H       | orsley                                                                                                                                                                                                                                                                                                                                                                                                                                                                                                                                                                                                                                                  | 478        | A        |  |  |  |  |  |
| Effingh      | nam (Village Centre)                                                                                                                                                                                                                                                                                                                                                                                                                                                                                                                                                                                                                                    | 478        | В        |  |  |  |  |  |
| Great I      | Bookham                                                                                                                                                                                                                                                                                                                                                                                                                                                                                                                                                                                                                                                 | 478        | В        |  |  |  |  |  |
| Guildfo      | ord 😂                                                                                                                                                                                                                                                                                                                                                                                                                                                                                                                                                                                                                                                   | 478        | A        |  |  |  |  |  |
| Horsle       | y Station 😂                                                                                                                                                                                                                                                                                                                                                                                                                                                                                                                                                                                                                                             | 478        | A        |  |  |  |  |  |
| Leathe       | erhead 😂                                                                                                                                                                                                                                                                                                                                                                                                                                                                                                                                                                                                                                                | 478        | В        |  |  |  |  |  |
| Merrov       | N                                                                                                                                                                                                                                                                                                                                                                                                                                                                                                                                                                                                                                                       | 478        | A        |  |  |  |  |  |
| West C       | Clandon (for Clandon Park NT)*                                                                                                                                                                                                                                                                                                                                                                                                                                                                                                                                                                                                                          | 478        | A        |  |  |  |  |  |
| West Horsley |                                                                                                                                                                                                                                                                                                                                                                                                                                                                                                                                                                                                                                                         | 478        | A        |  |  |  |  |  |
| Notes        | Bus route 478 operates a limited service on Mondays to Fridays only.  For bus times and further information contact Traveline on 0871 200 22 33 or contact Reptons Coaches (for bus route 478) call 01372 452 330.  Surrey Connect is a Digital Demand Responsive Transport that operates in the Central Surrey zone including Effingham Junction station. For more information visit www.surreycc.gov.uk/roads-and-transport/buses-and-other-transport/community-transport/surrey-connect  Direct trains operate to this destination from this station.  * Alight bus at West Clandon Crossroads (A246).  AONB Surrey Hills (AONB) www.surreyhills.org |            |          |  |  |  |  |  |