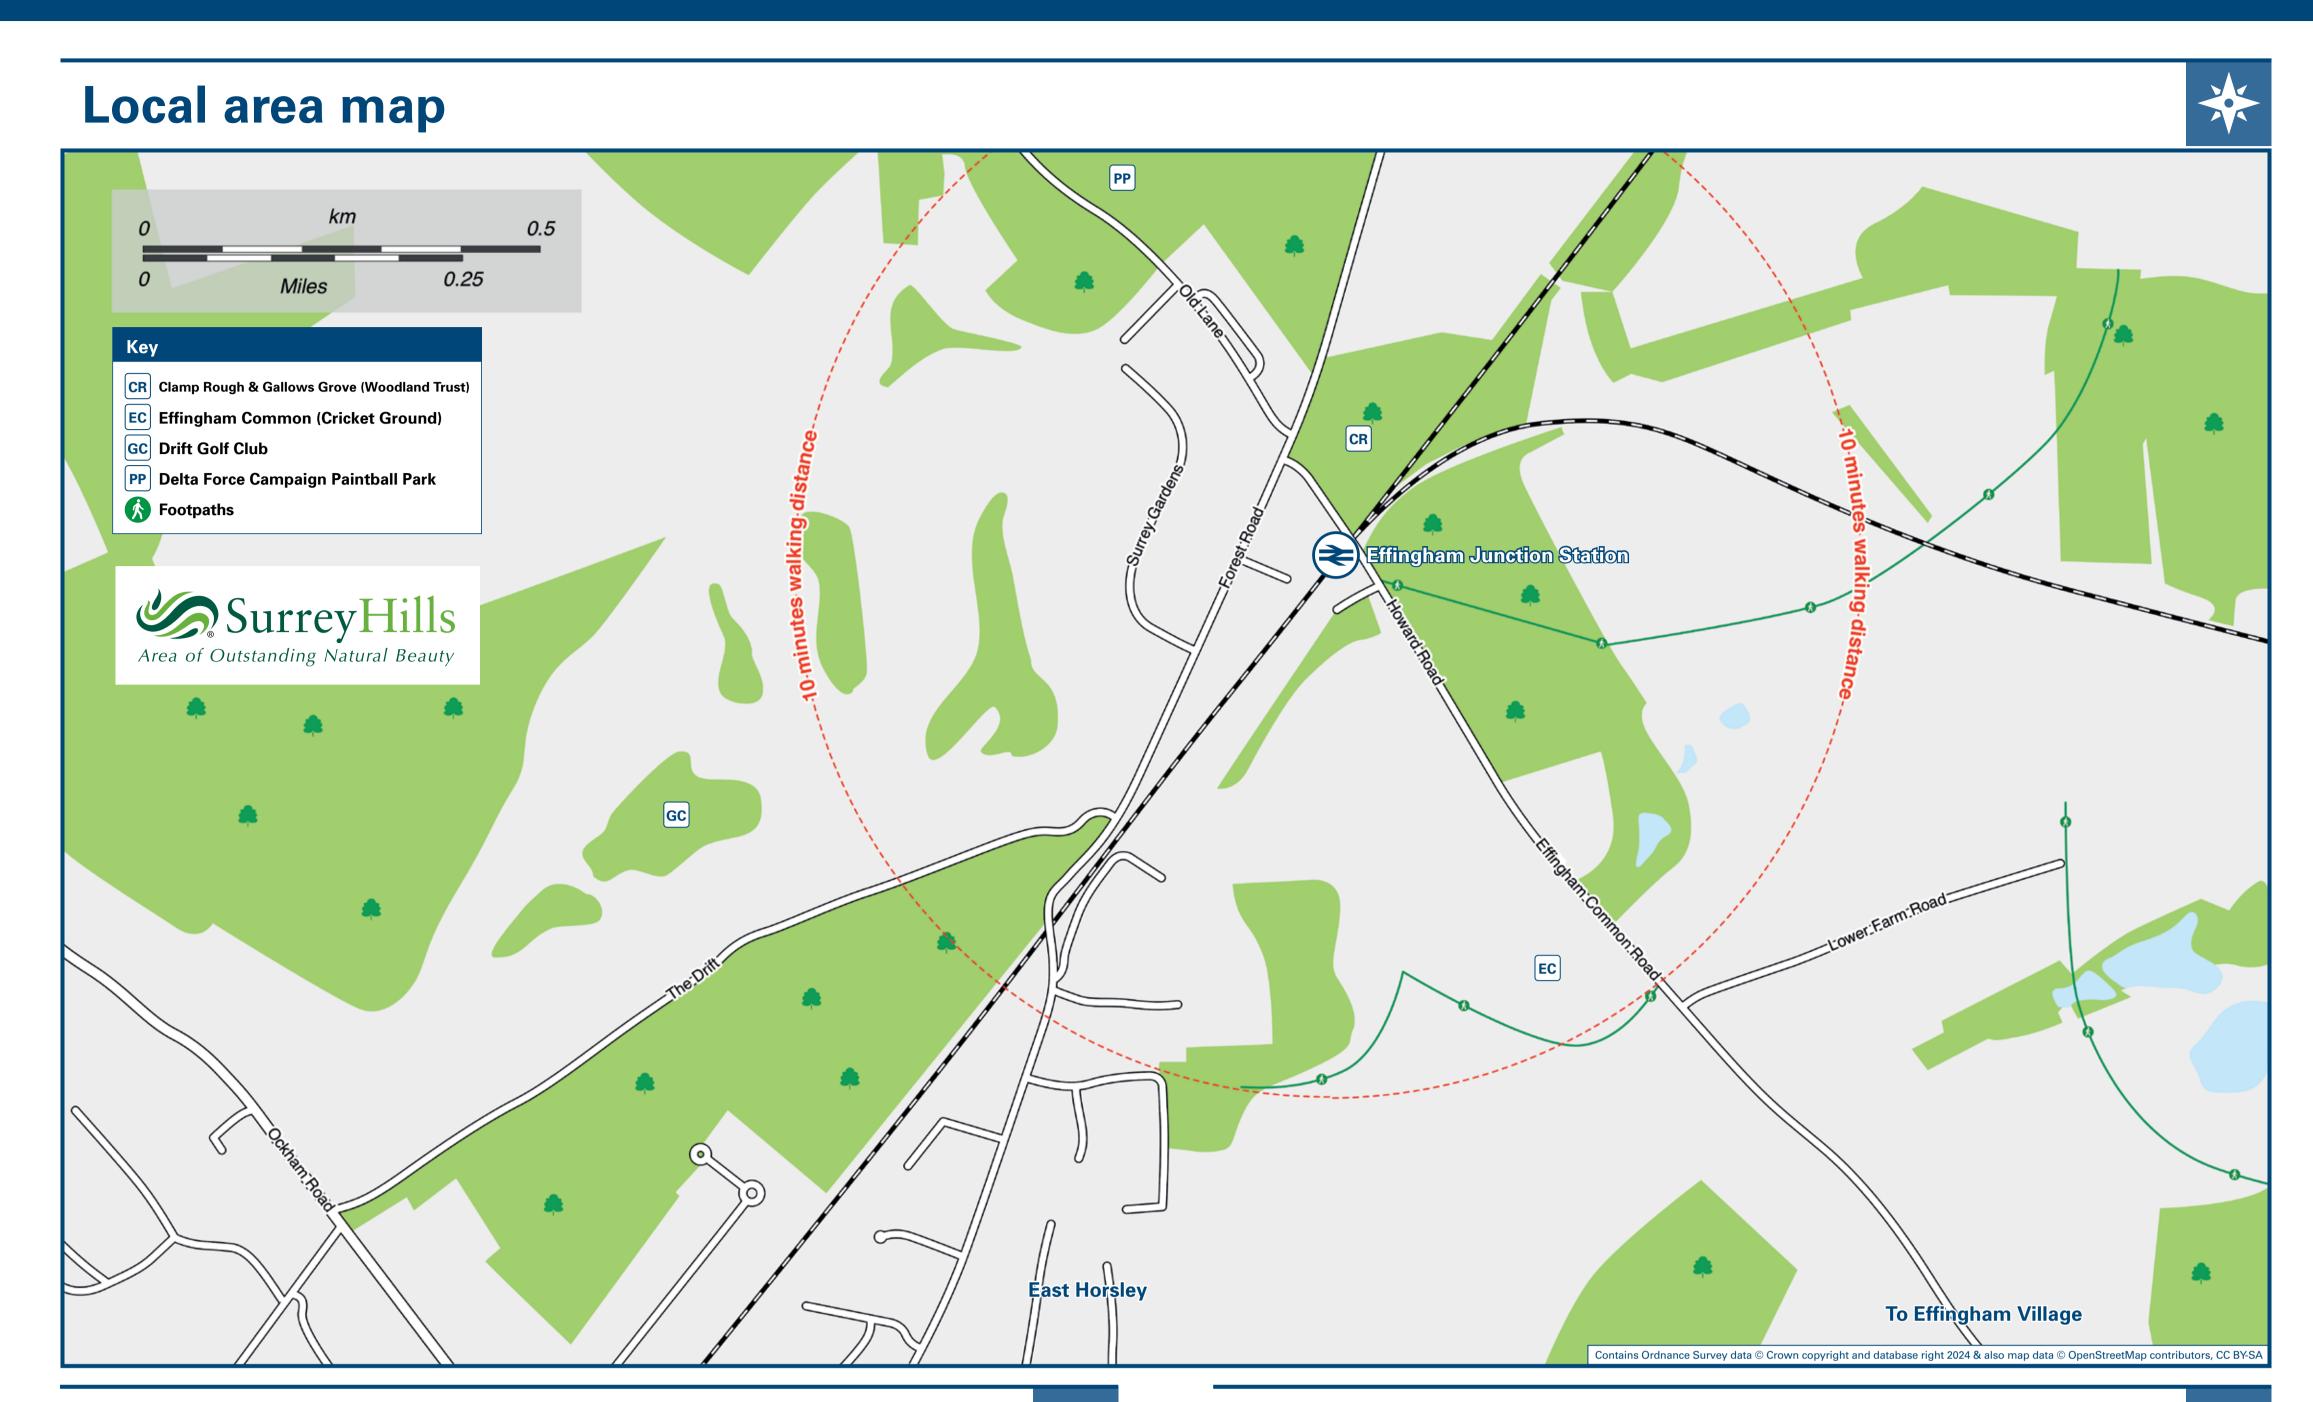

#### Effingham Junction Station

## Onward Travel Information

### Main destinations by bus (Data correct at October 2024)

| DESTINAT     | ION                                                                                                                                                                                                                                                                                                                                                                                                                                                                                                                                                                                                                                                     | BUS ROUTES | BUS STOP |  |  |  |  |  |
|--------------|---------------------------------------------------------------------------------------------------------------------------------------------------------------------------------------------------------------------------------------------------------------------------------------------------------------------------------------------------------------------------------------------------------------------------------------------------------------------------------------------------------------------------------------------------------------------------------------------------------------------------------------------------------|------------|----------|--|--|--|--|--|
| DEGINIA      |                                                                                                                                                                                                                                                                                                                                                                                                                                                                                                                                                                                                                                                         | DOO HOOTES | 500 0101 |  |  |  |  |  |
| East C       | landon                                                                                                                                                                                                                                                                                                                                                                                                                                                                                                                                                                                                                                                  | 478        | A        |  |  |  |  |  |
| East H       | orsley                                                                                                                                                                                                                                                                                                                                                                                                                                                                                                                                                                                                                                                  | 478        | A        |  |  |  |  |  |
| Effingh      | nam (Village Centre)                                                                                                                                                                                                                                                                                                                                                                                                                                                                                                                                                                                                                                    | 478        | В        |  |  |  |  |  |
| Great I      | Bookham                                                                                                                                                                                                                                                                                                                                                                                                                                                                                                                                                                                                                                                 | 478        | В        |  |  |  |  |  |
| Guildfo      | ord 😂                                                                                                                                                                                                                                                                                                                                                                                                                                                                                                                                                                                                                                                   | 478        | A        |  |  |  |  |  |
| Horsle       | y Station 😂                                                                                                                                                                                                                                                                                                                                                                                                                                                                                                                                                                                                                                             | 478        | A        |  |  |  |  |  |
| Leathe       | erhead 😂                                                                                                                                                                                                                                                                                                                                                                                                                                                                                                                                                                                                                                                | 478        | В        |  |  |  |  |  |
| Merrov       | N                                                                                                                                                                                                                                                                                                                                                                                                                                                                                                                                                                                                                                                       | 478        | A        |  |  |  |  |  |
| West C       | Clandon (for Clandon Park NT)*                                                                                                                                                                                                                                                                                                                                                                                                                                                                                                                                                                                                                          | 478        | A        |  |  |  |  |  |
| West Horsley |                                                                                                                                                                                                                                                                                                                                                                                                                                                                                                                                                                                                                                                         | 478        | A        |  |  |  |  |  |
| Notes        | Bus route 478 operates a limited service on Mondays to Fridays only.  For bus times and further information contact Traveline on 0871 200 22 33 or contact Reptons Coaches (for bus route 478) call 01372 452 330.  Surrey Connect is a Digital Demand Responsive Transport that operates in the Central Surrey zone including Effingham Junction station. For more information visit www.surreycc.gov.uk/roads-and-transport/buses-and-other-transport/community-transport/surrey-connect  Direct trains operate to this destination from this station.  * Alight bus at West Clandon Crossroads (A246).  AONB Surrey Hills (AONB) www.surreyhills.org |            |          |  |  |  |  |  |