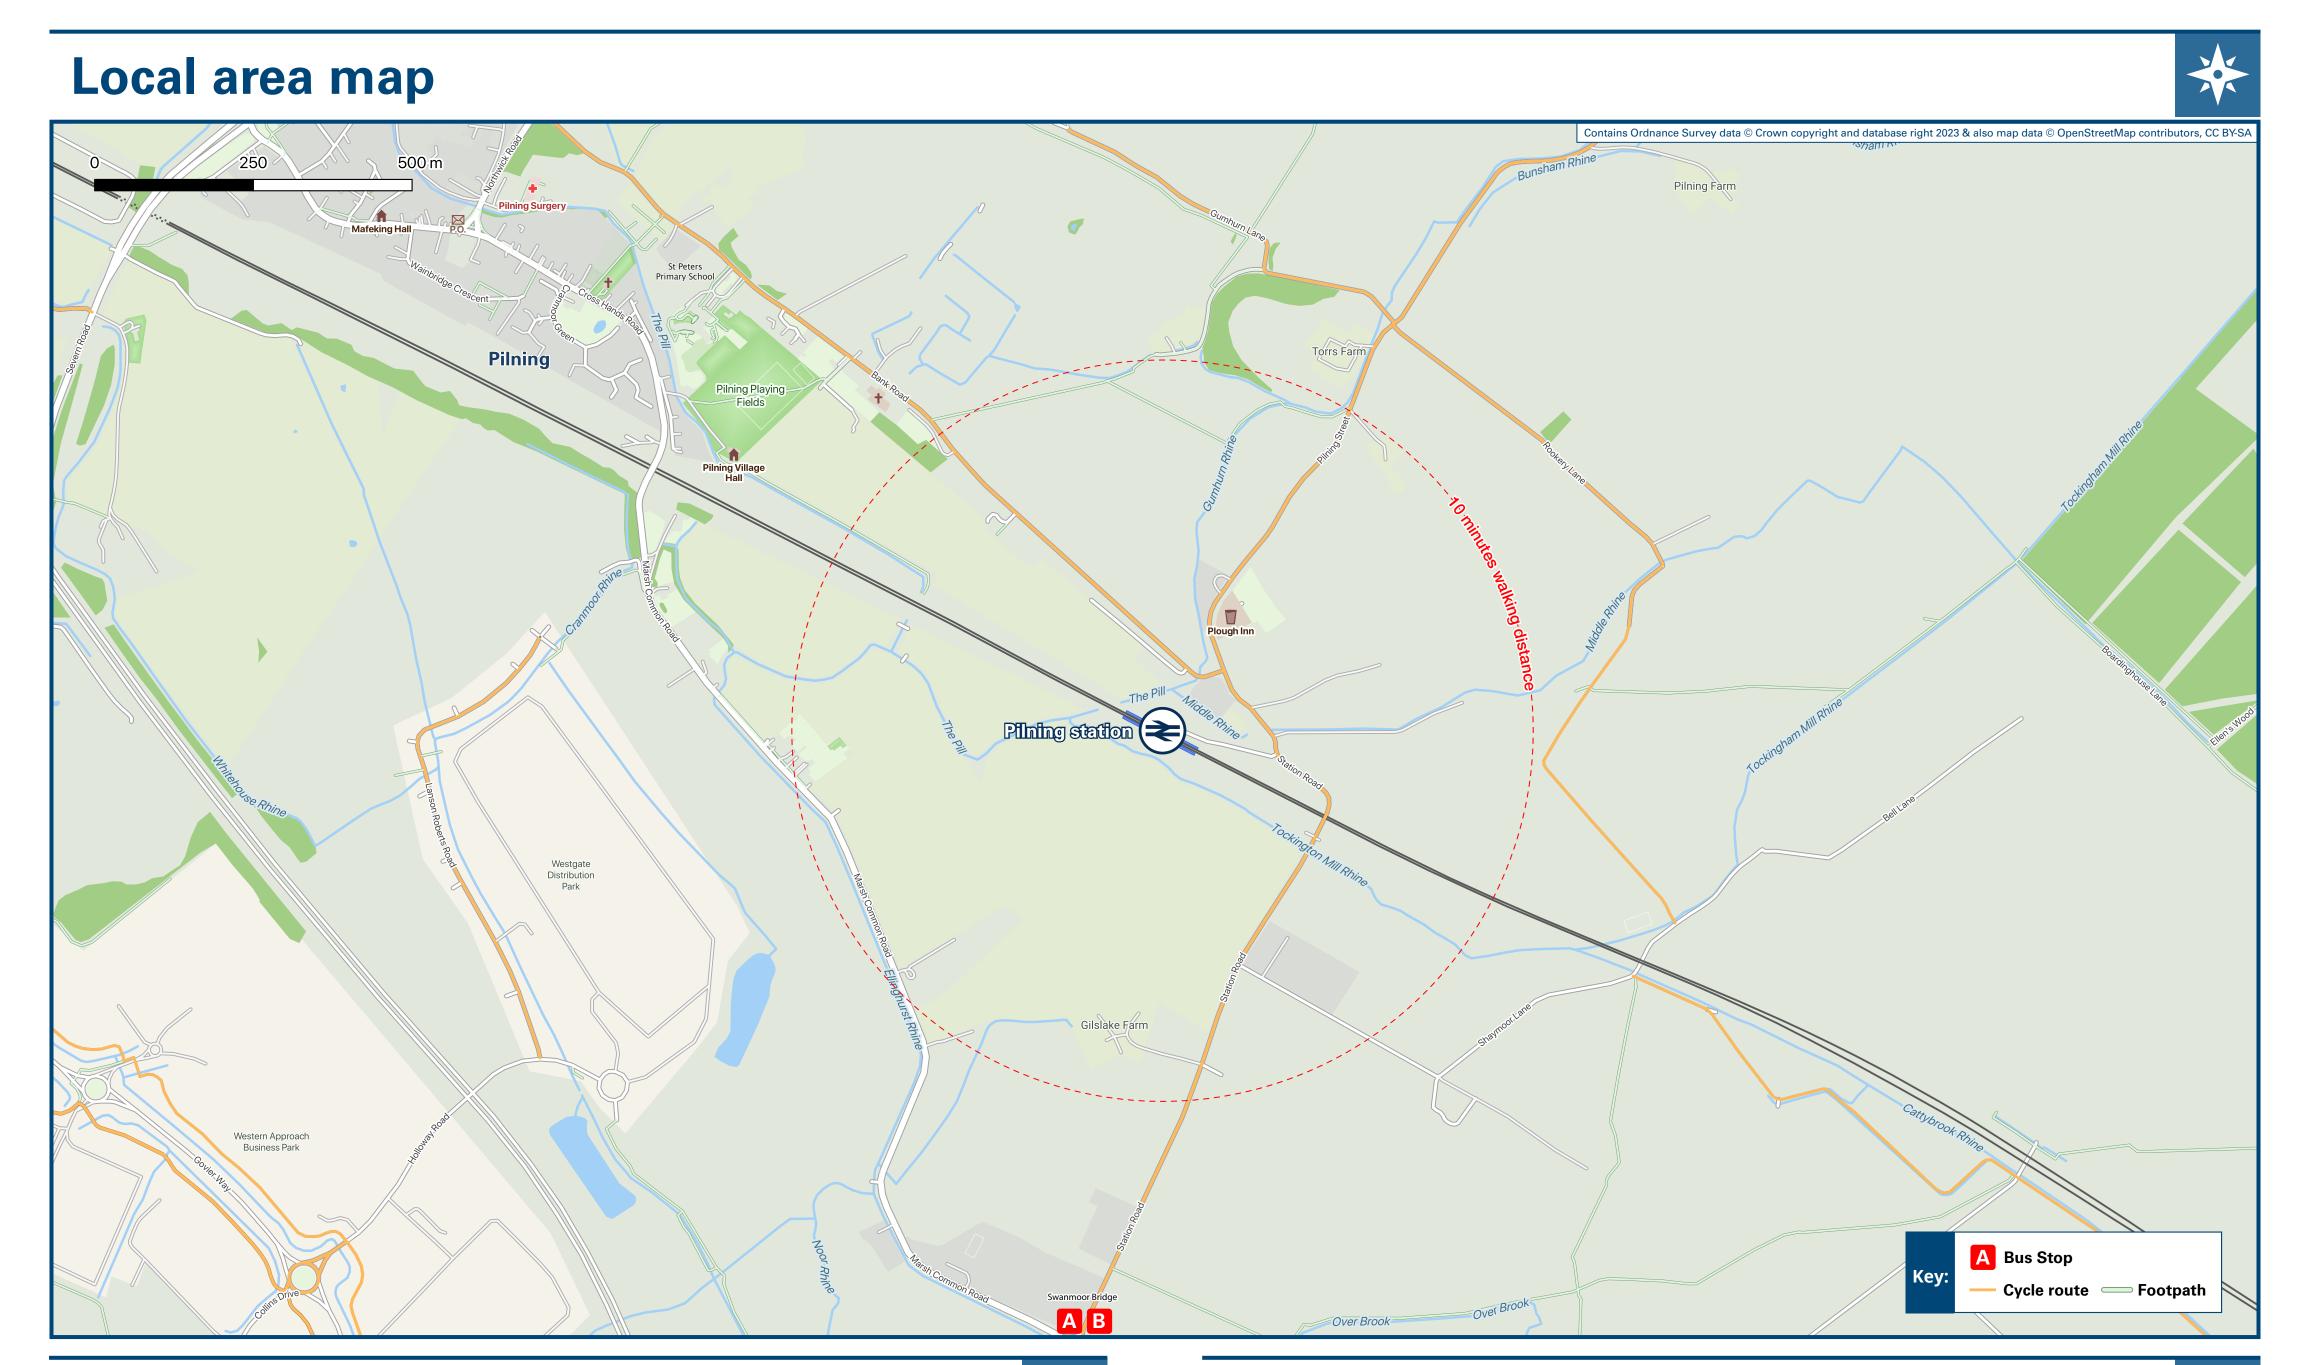

## Information (Data correct at January 2025)

4

Bus interchange points at Cribbs Causeway, Patchway and Bristol Parkway (Stoke Gifford) can be used to access services across a wider area. No regular bus service calls at this Station.

Bus route 12 to Cribbs Causeway, Patchway and Bristol Parkway station calls at Stop {B} at Swanmoor Bridge (approximately 15 minutes walk from Pilning Station) running an hourly service, Mondays to Saturdays, only. No service on Sundays and Public Holidays.