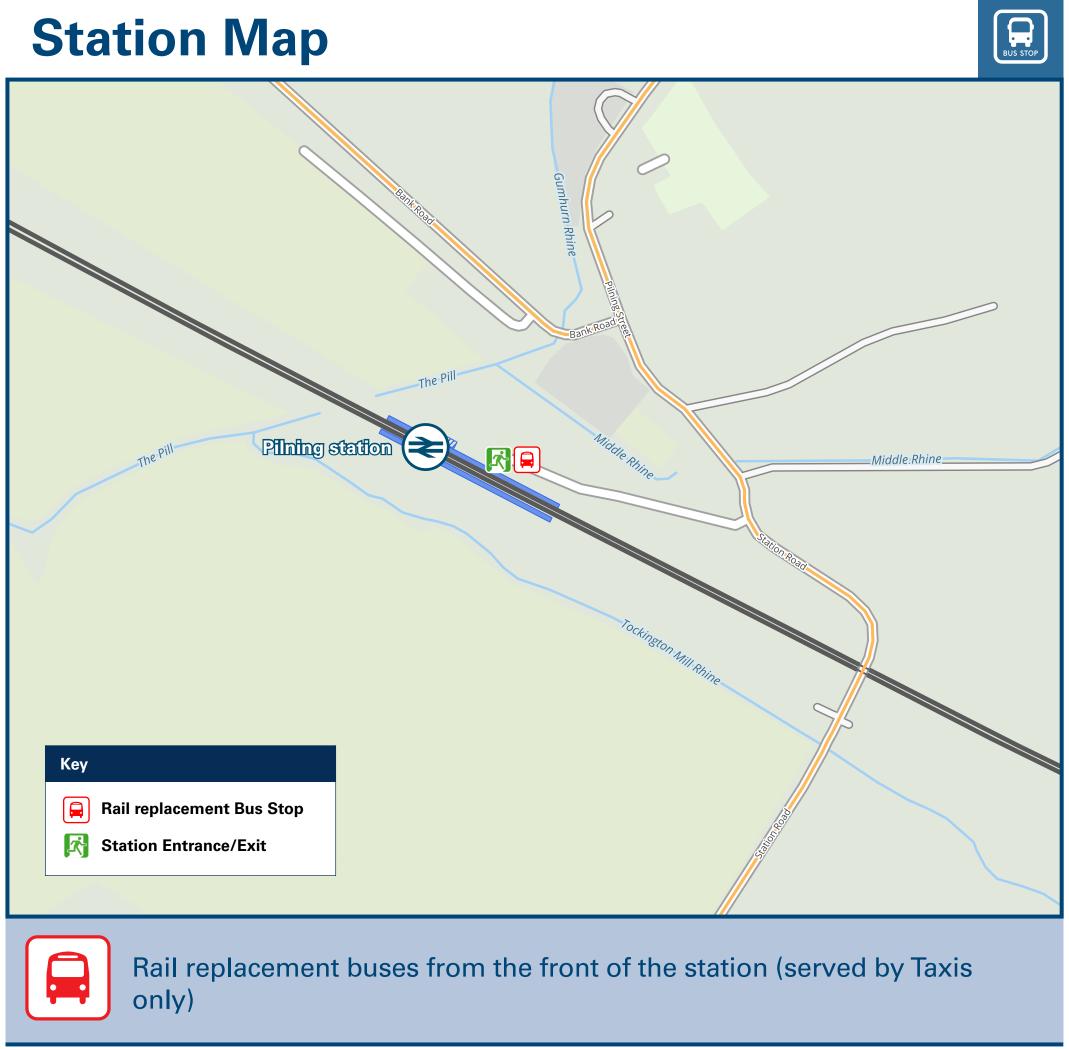

Pilning station has no taxi rank or cab office. Advance booking is essential, please consider using the following local operators: (Inclusion of this number doesn't represent any endorsement of the taxi firm)