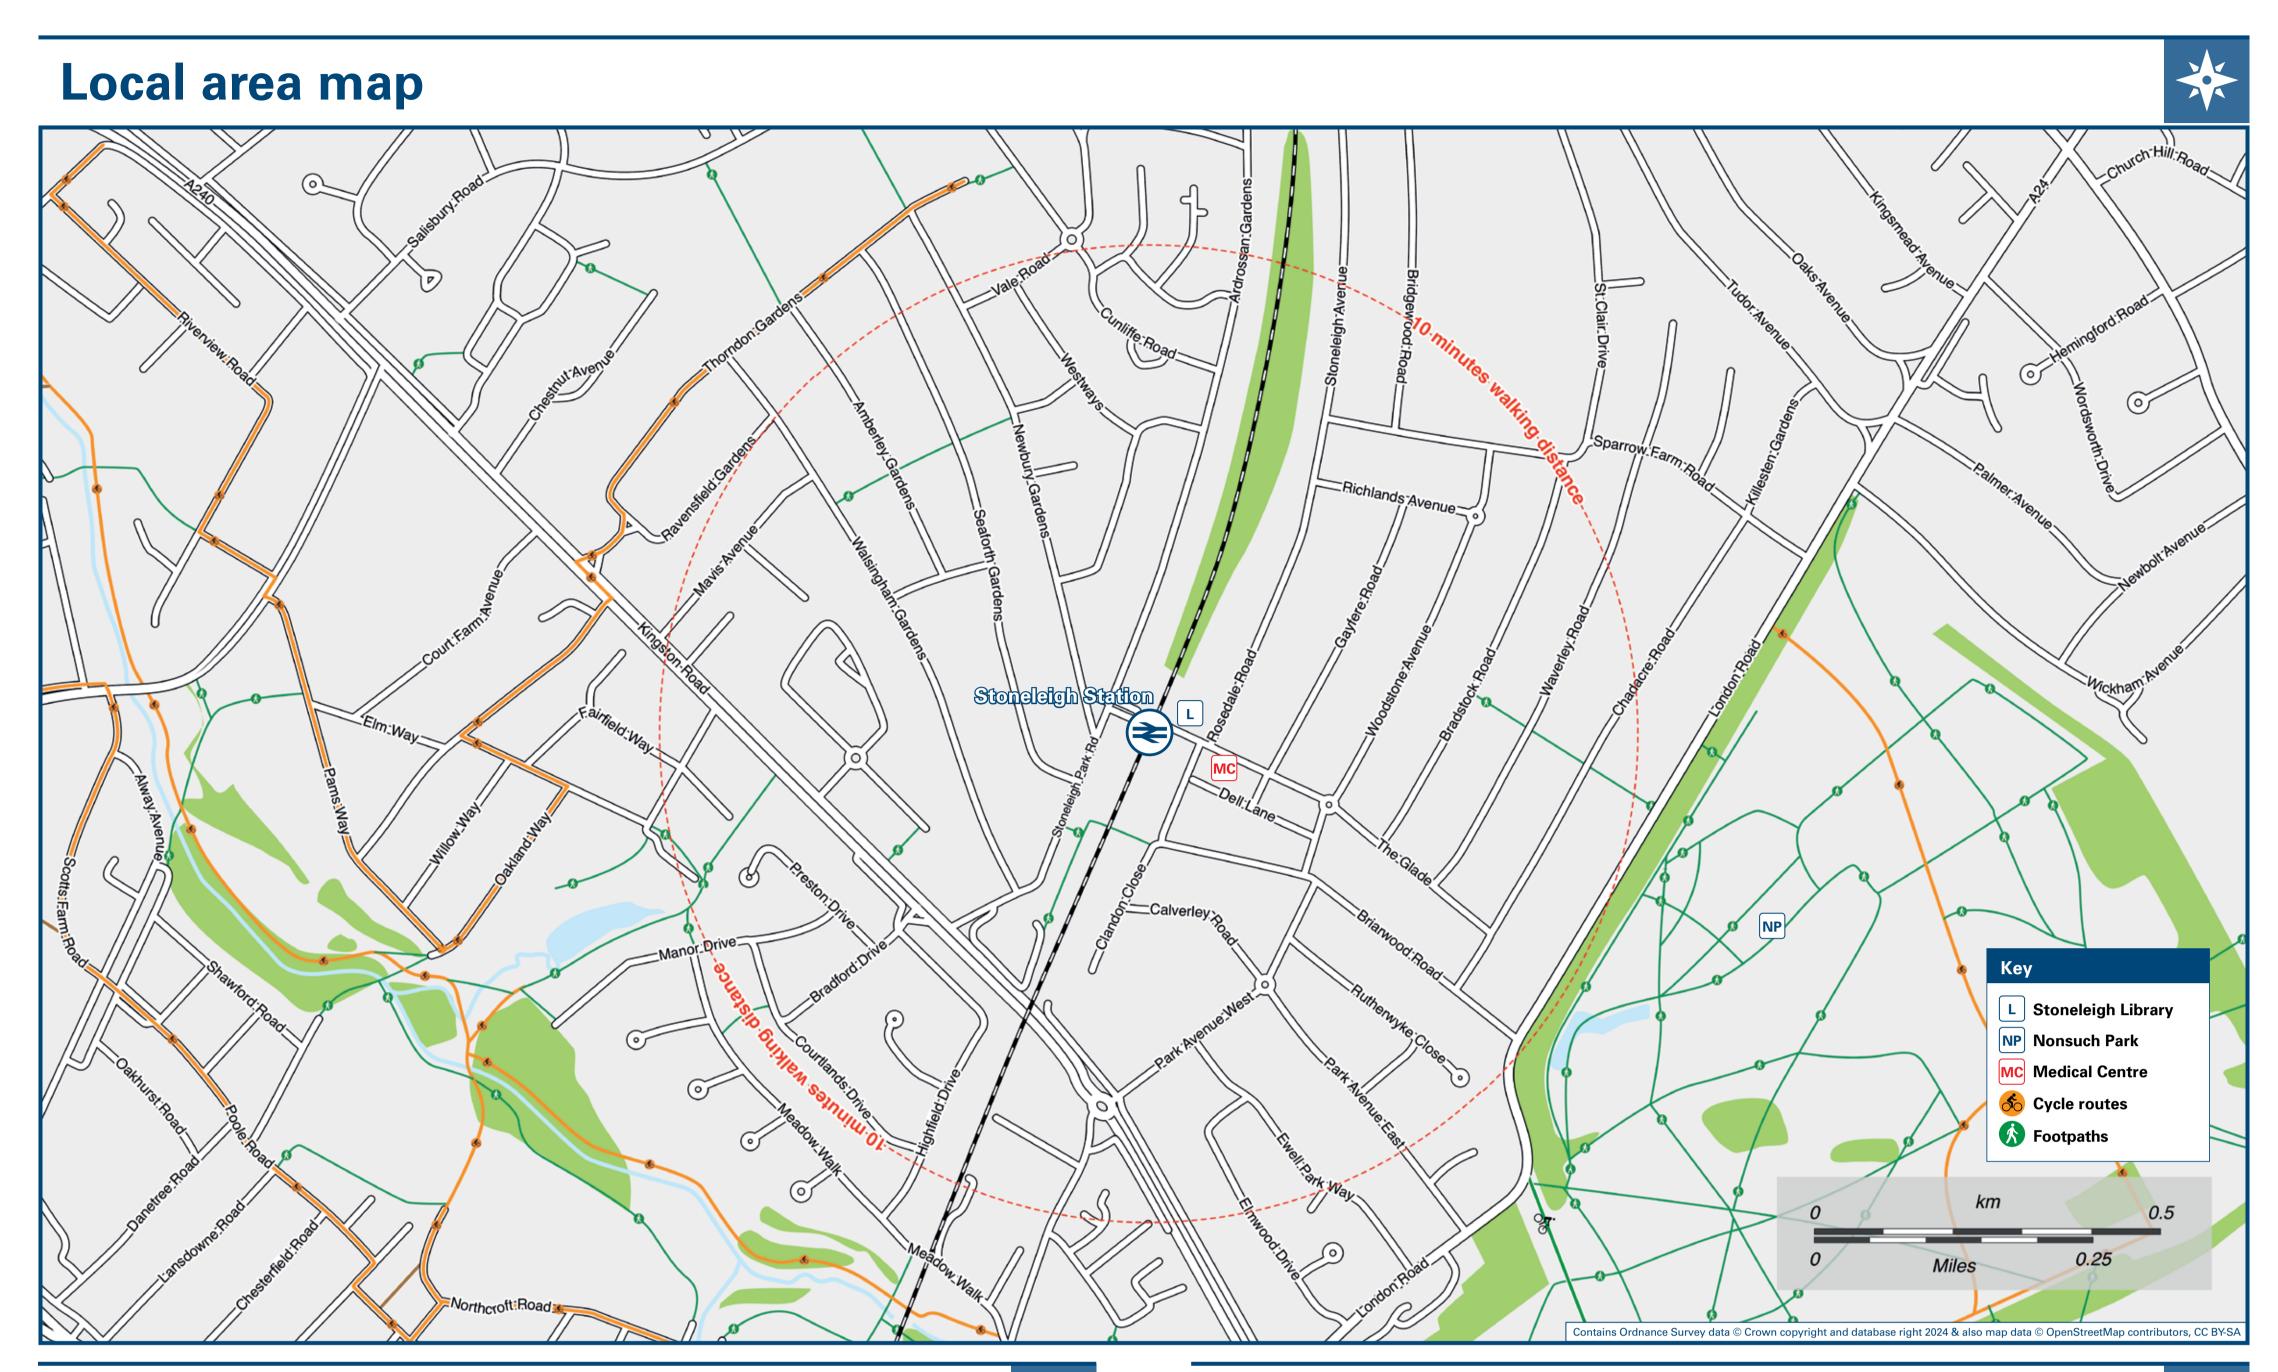

## Stoneleigh Station

## Stoneleigh Station Onward Travel Information







Taxis

nationalrail.co.uk

Stoneleigh station has no taxi rank or cab office. Advance booking is essential, please consider using the following local operators: (Inclusion of this number doesn't represent any endorsement of the taxi firm)

Free National Rail Enquiries app

for iOS and Android

**Ewell Manor Cars** 020 8393 3336

You can sign up to Alert Me messages on the National

Rail Enquiries website where you can receive train and

platform notifications directly to your smart phone.

nationalrail.co.uk/alertme

Ladysafe and Sons 020 8393 8100

03457 48 49 50

(01 or 02) and may be recorded.

**Stoneleigh Cars** 020 3198 8496

nationalrail.co.uk/plusbike

For more information.

| Further information ab                                      | out all onward travel