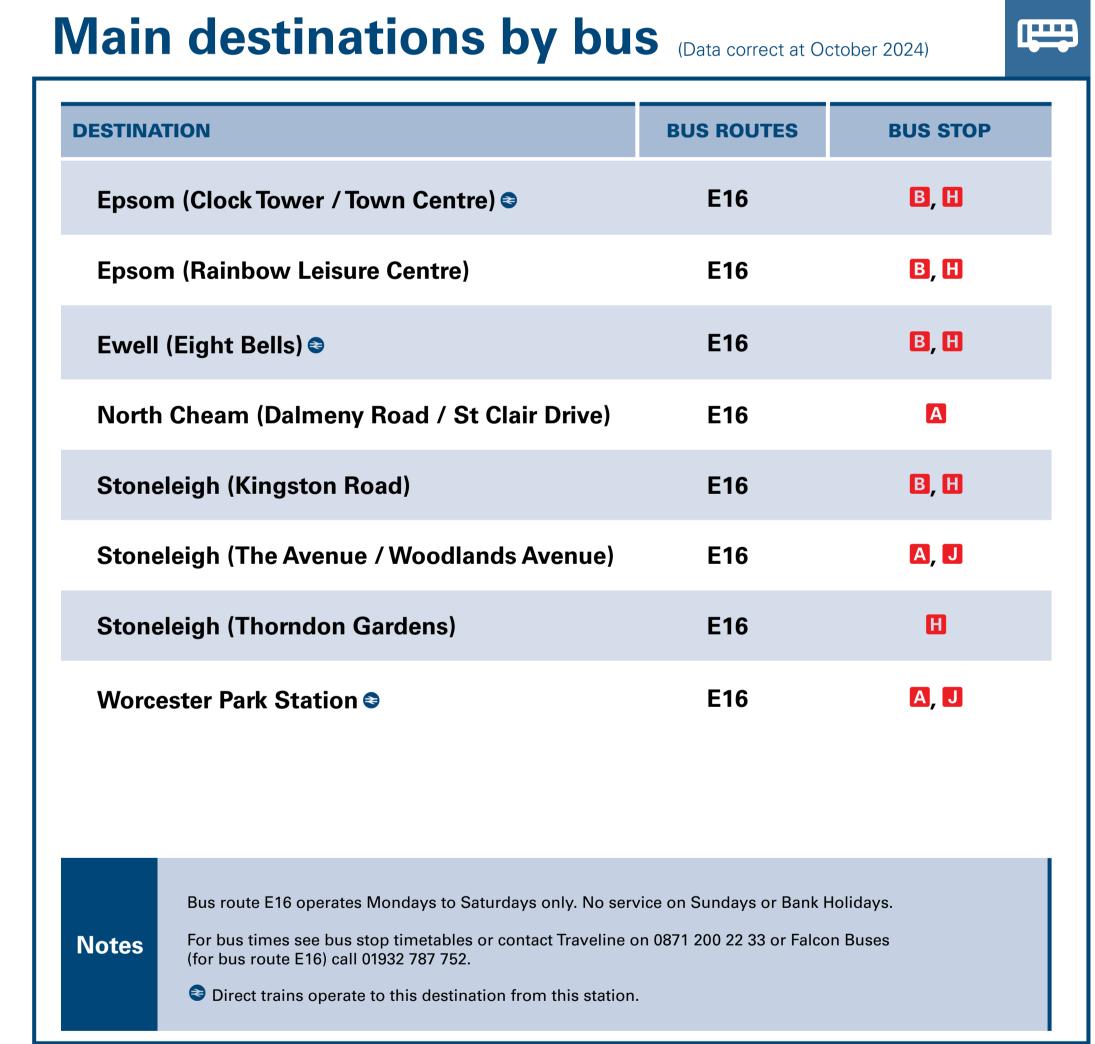

## Stoneleigh Station

## Stoneleigh Station Onward Travel Information







Taxis

nationalrail.co.uk

Stoneleigh station has no taxi rank or cab office. Advance booking is essential, please consider using the following local operators: (Inclusion of this number doesn't represent any endorsement of the taxi firm)

Free National Rail Enquiries app

for iOS and Android

**Ewell Manor Cars** 020 8393 3336

You can sign up to Alert Me messages on the National

Rail Enquiries website where you can receive train and

platform notifications directly to your smart phone.

nationalrail.co.uk/alertme

Ladysafe and Sons 020 8393 8100

03457 48 49 50

(01 or 02) and may be recorded.

**Stoneleigh Cars** 020 3198 8496

nationalrail.co.uk/plusbike

For more information.

| Further information ab                                      | out all onward travel