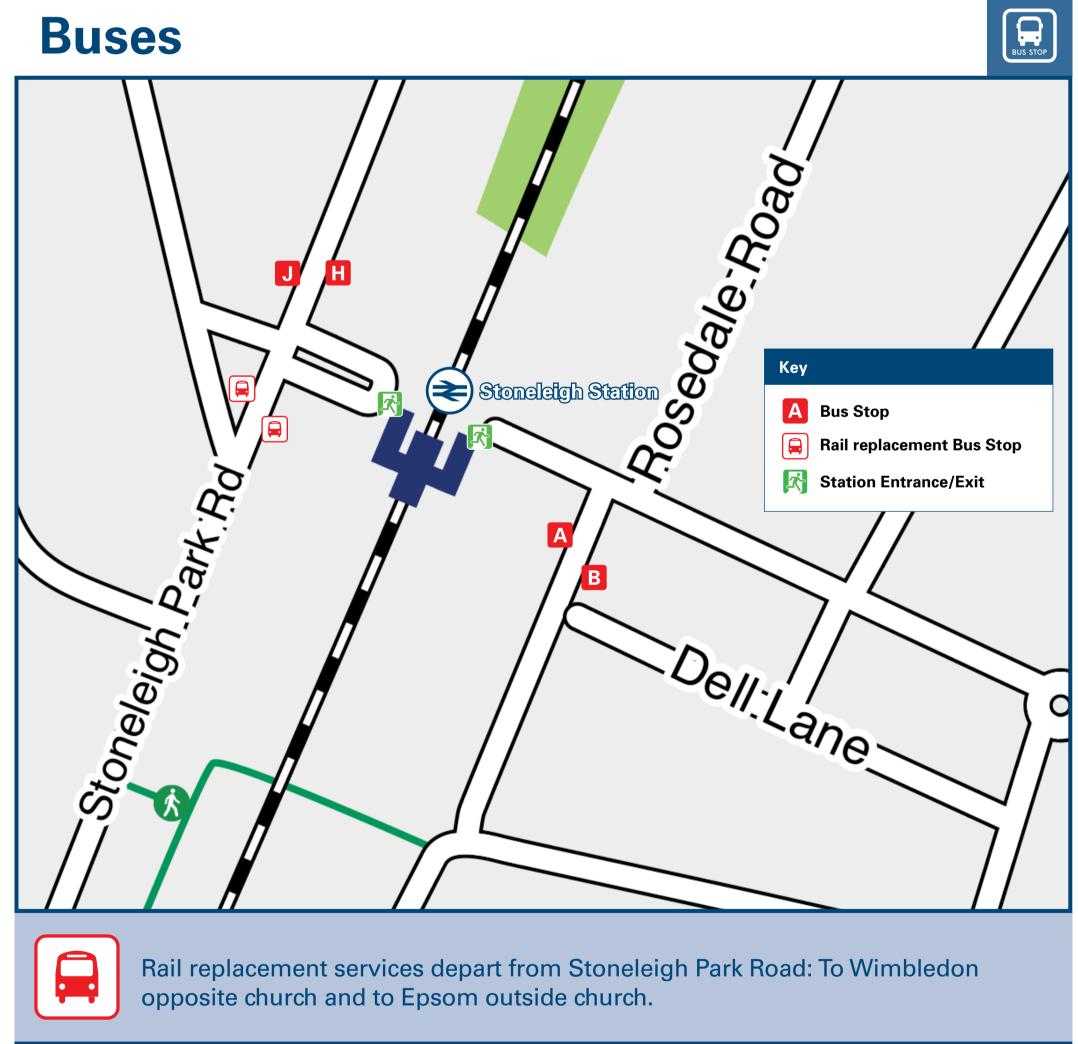

## Stoneleigh Station

## Stoneleigh Station Onward Travel Information







Taxis

nationalrail.co.uk

Stoneleigh station has no taxi rank or cab office. Advance booking is essential, please consider using the following local operators: (Inclusion of this number doesn't represent any endorsement of the taxi firm)

Free National Rail Enquiries app

for iOS and Android

**Ewell Manor Cars** 020 8393 3336

You can sign up to Alert Me messages on the National

Rail Enquiries website where you can receive train and

platform notifications directly to your smart phone.

nationalrail.co.uk/alertme

Ladysafe and Sons 020 8393 8100

03457 48 49 50

(01 or 02) and may be recorded.

**Stoneleigh Cars** 020 3198 8496

nationalrail.co.uk/plusbike

For more information.

| Further information ab                                      | out all onward travel