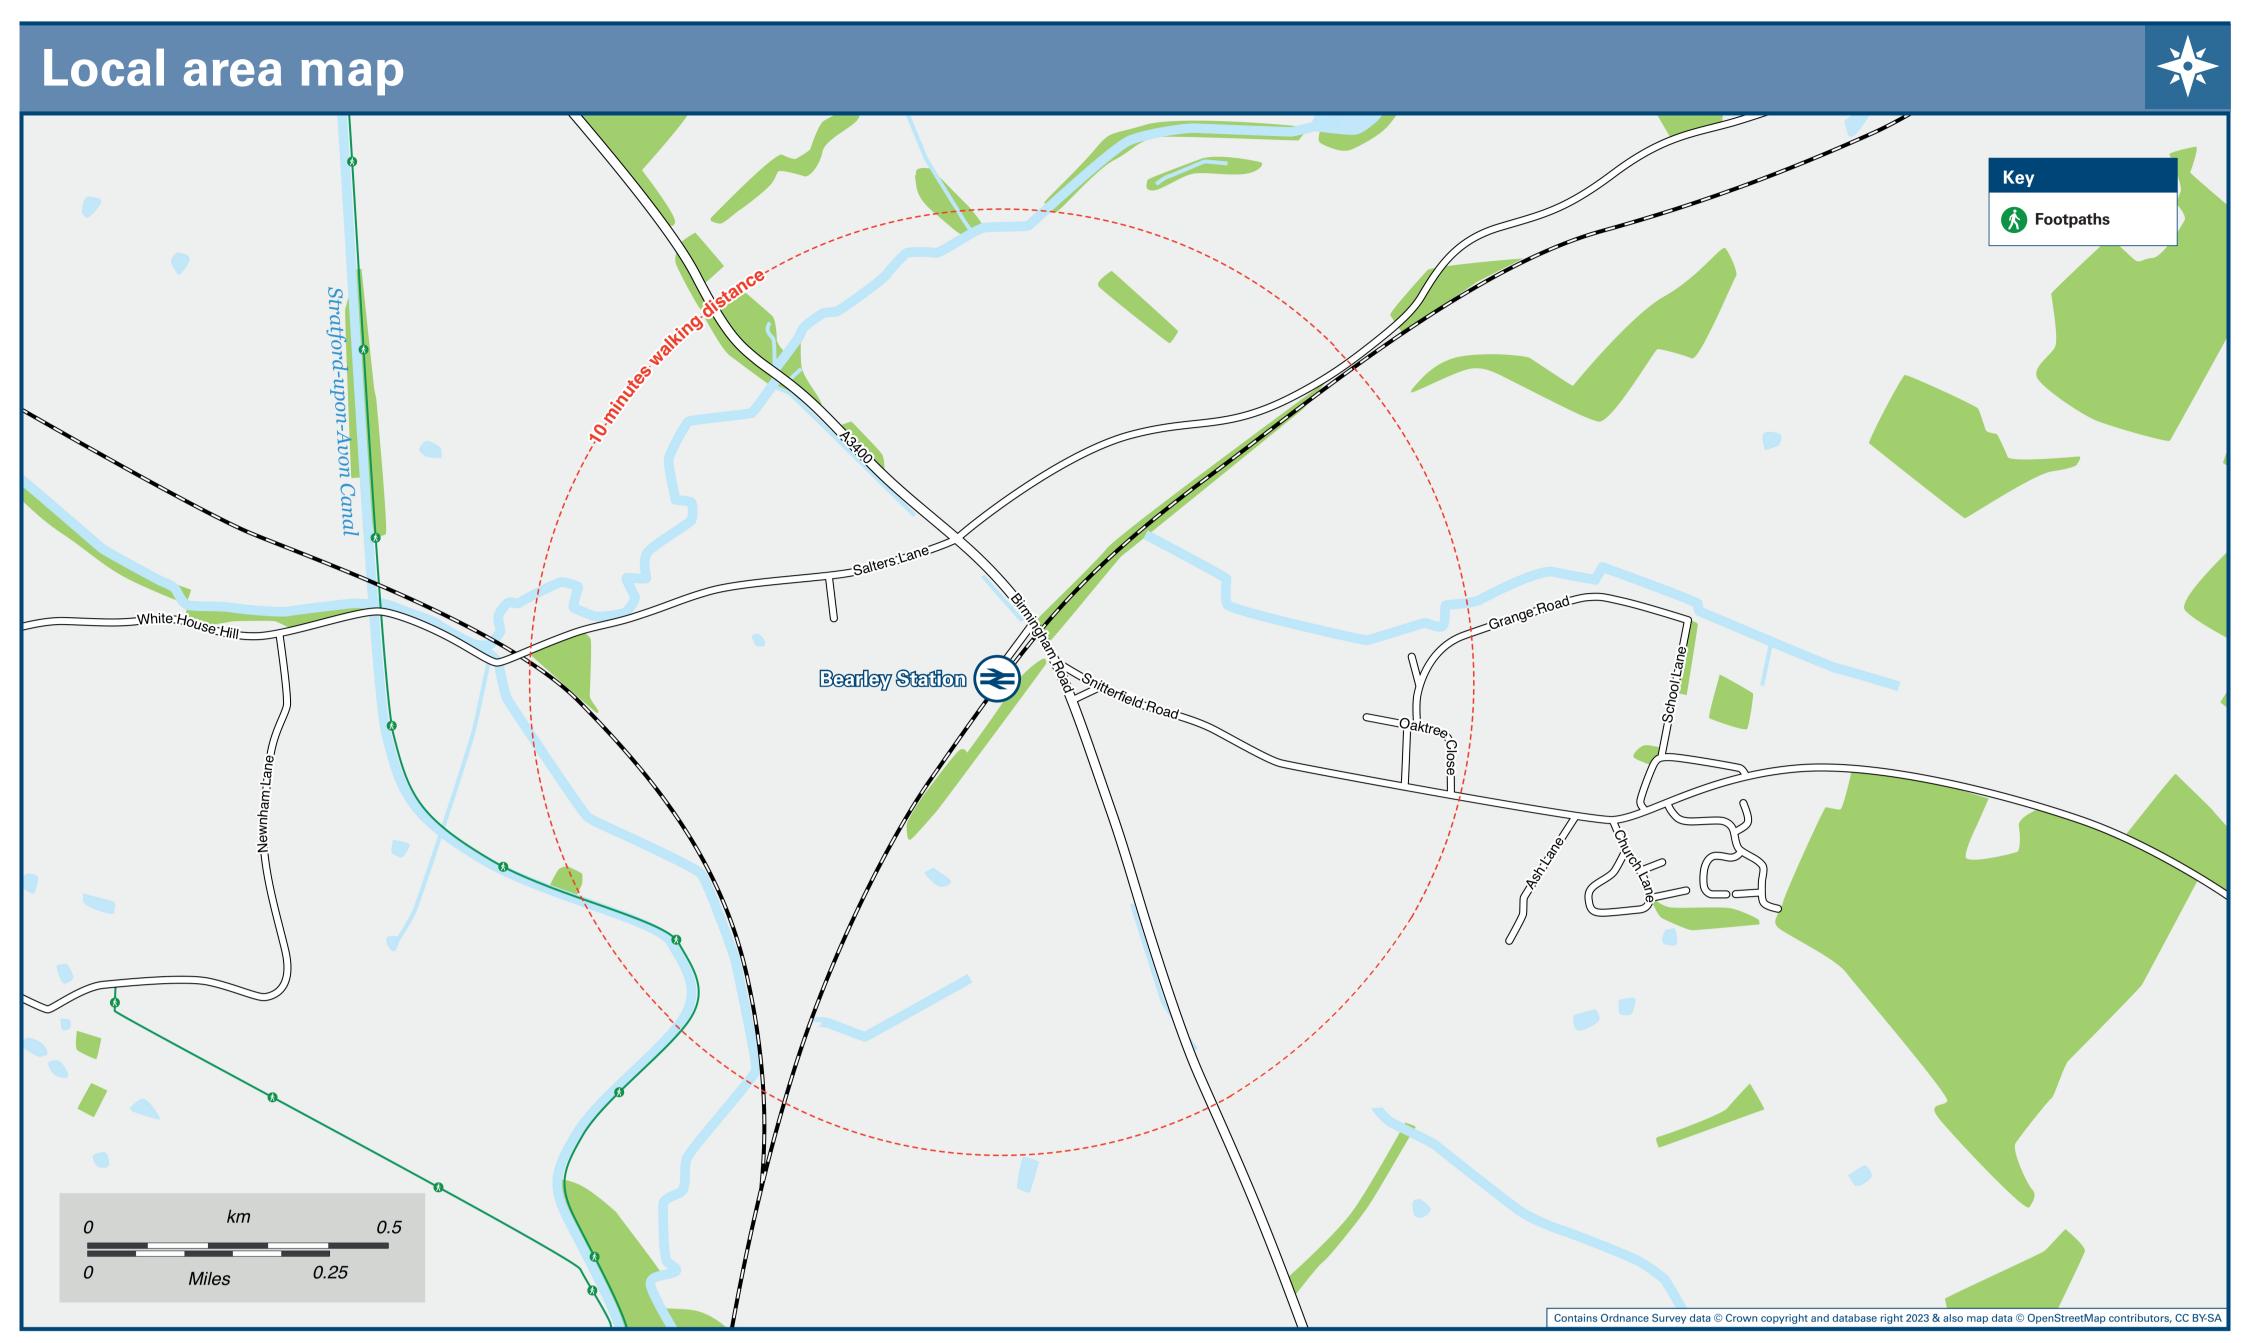

## **Bearley Station**

## Bearley Station Onward Travel Information





| DESTINATION                      |                                                                                                                                                                                                                                                                                                                                                    | BUS ROUTES | BUS STOP |  |  |  |
|----------------------------------|----------------------------------------------------------------------------------------------------------------------------------------------------------------------------------------------------------------------------------------------------------------------------------------------------------------------------------------------------|--------