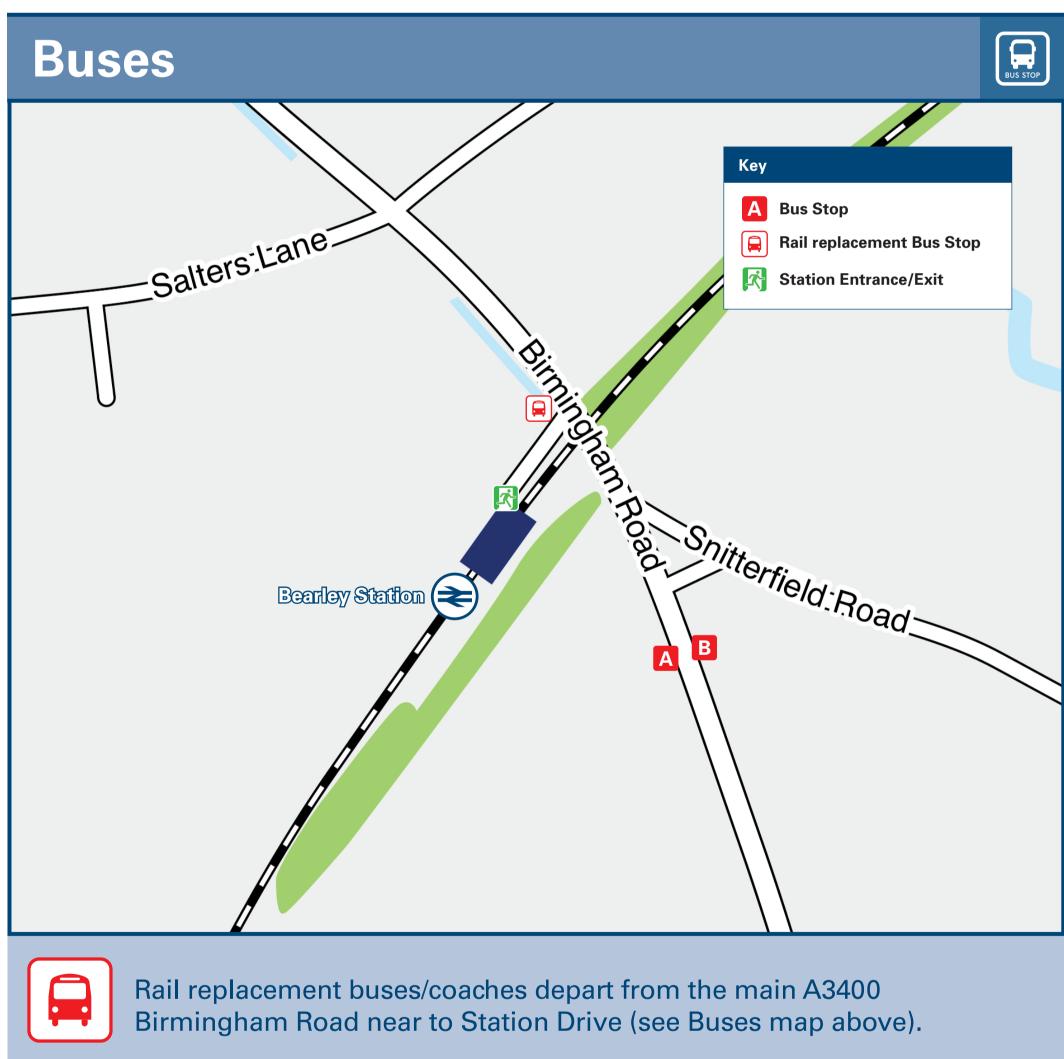

## Bearley Station Onward Travel Information

| DESTINATION                      |                                                                                                                                                                                                                                                                                                                                                    | BUS ROUTES | BUS STOP |  |  |  |
|----------------------------------|----------------------------------------------------------------------------------------------------------------------------------------------------------------------------------------------------------------------------------------------------------------------------------------------------------------------------------------------------|------------|----------|--|--|--|
| Blyth                            | e Valley Business Park                                                                                                                                                                                                                                                                                                                             | X20*       | A        |  |  |  |
| Henle                            | y-in-Arden                                                                                                                                                                                                                                                                                                                                         | X20        | A        |  |  |  |
| Hockl                            | ey Heath                                                                                                                                                                                                                                                                                                                                           | X20        | A        |  |  |  |
| Illsha                           | w Heath                                                                                                                                                                                                                                                                                                                                            | X20        | A        |  |  |  |
| Monk                             | spath                                                                                                                                                                                                                                                                                                                                              | X20        | A        |  |  |  |
| Pathlow                          |                                                                                                                                                                                                                                                                                                                                                    | X20        | В        |  |  |  |
| Shirle                           | <b>y</b>                                                                                                                                                                                                                                                                                                                                           | X20        | A        |  |  |  |
| Solihull (Town Centre & Station) |                                                                                                                                                                                                                                                                                                                                                    | X20        | A        |  |  |  |
| Stratford-upon-Avon €            |                                                                                                                                                                                                                                                                                                                                                    | X20        | В        |  |  |  |
| Wootton Wawen                    |                                                                                                                                                                                                                                                                                                                                                    | X20        | A        |  |  |  |
| Notes                            | Bus route X20 operates daily.  For bus times and other bus service enquiries, please contact Traveline on 0871 200 22 33 or contact the bus operator (see below):  Stagecoach Midlands (for bus route X20) call 0345 241 8000.  * Monday to Friday early morning peak journeys only.  Direct trains operate to this destination from this station. |            |          |  |  |  |