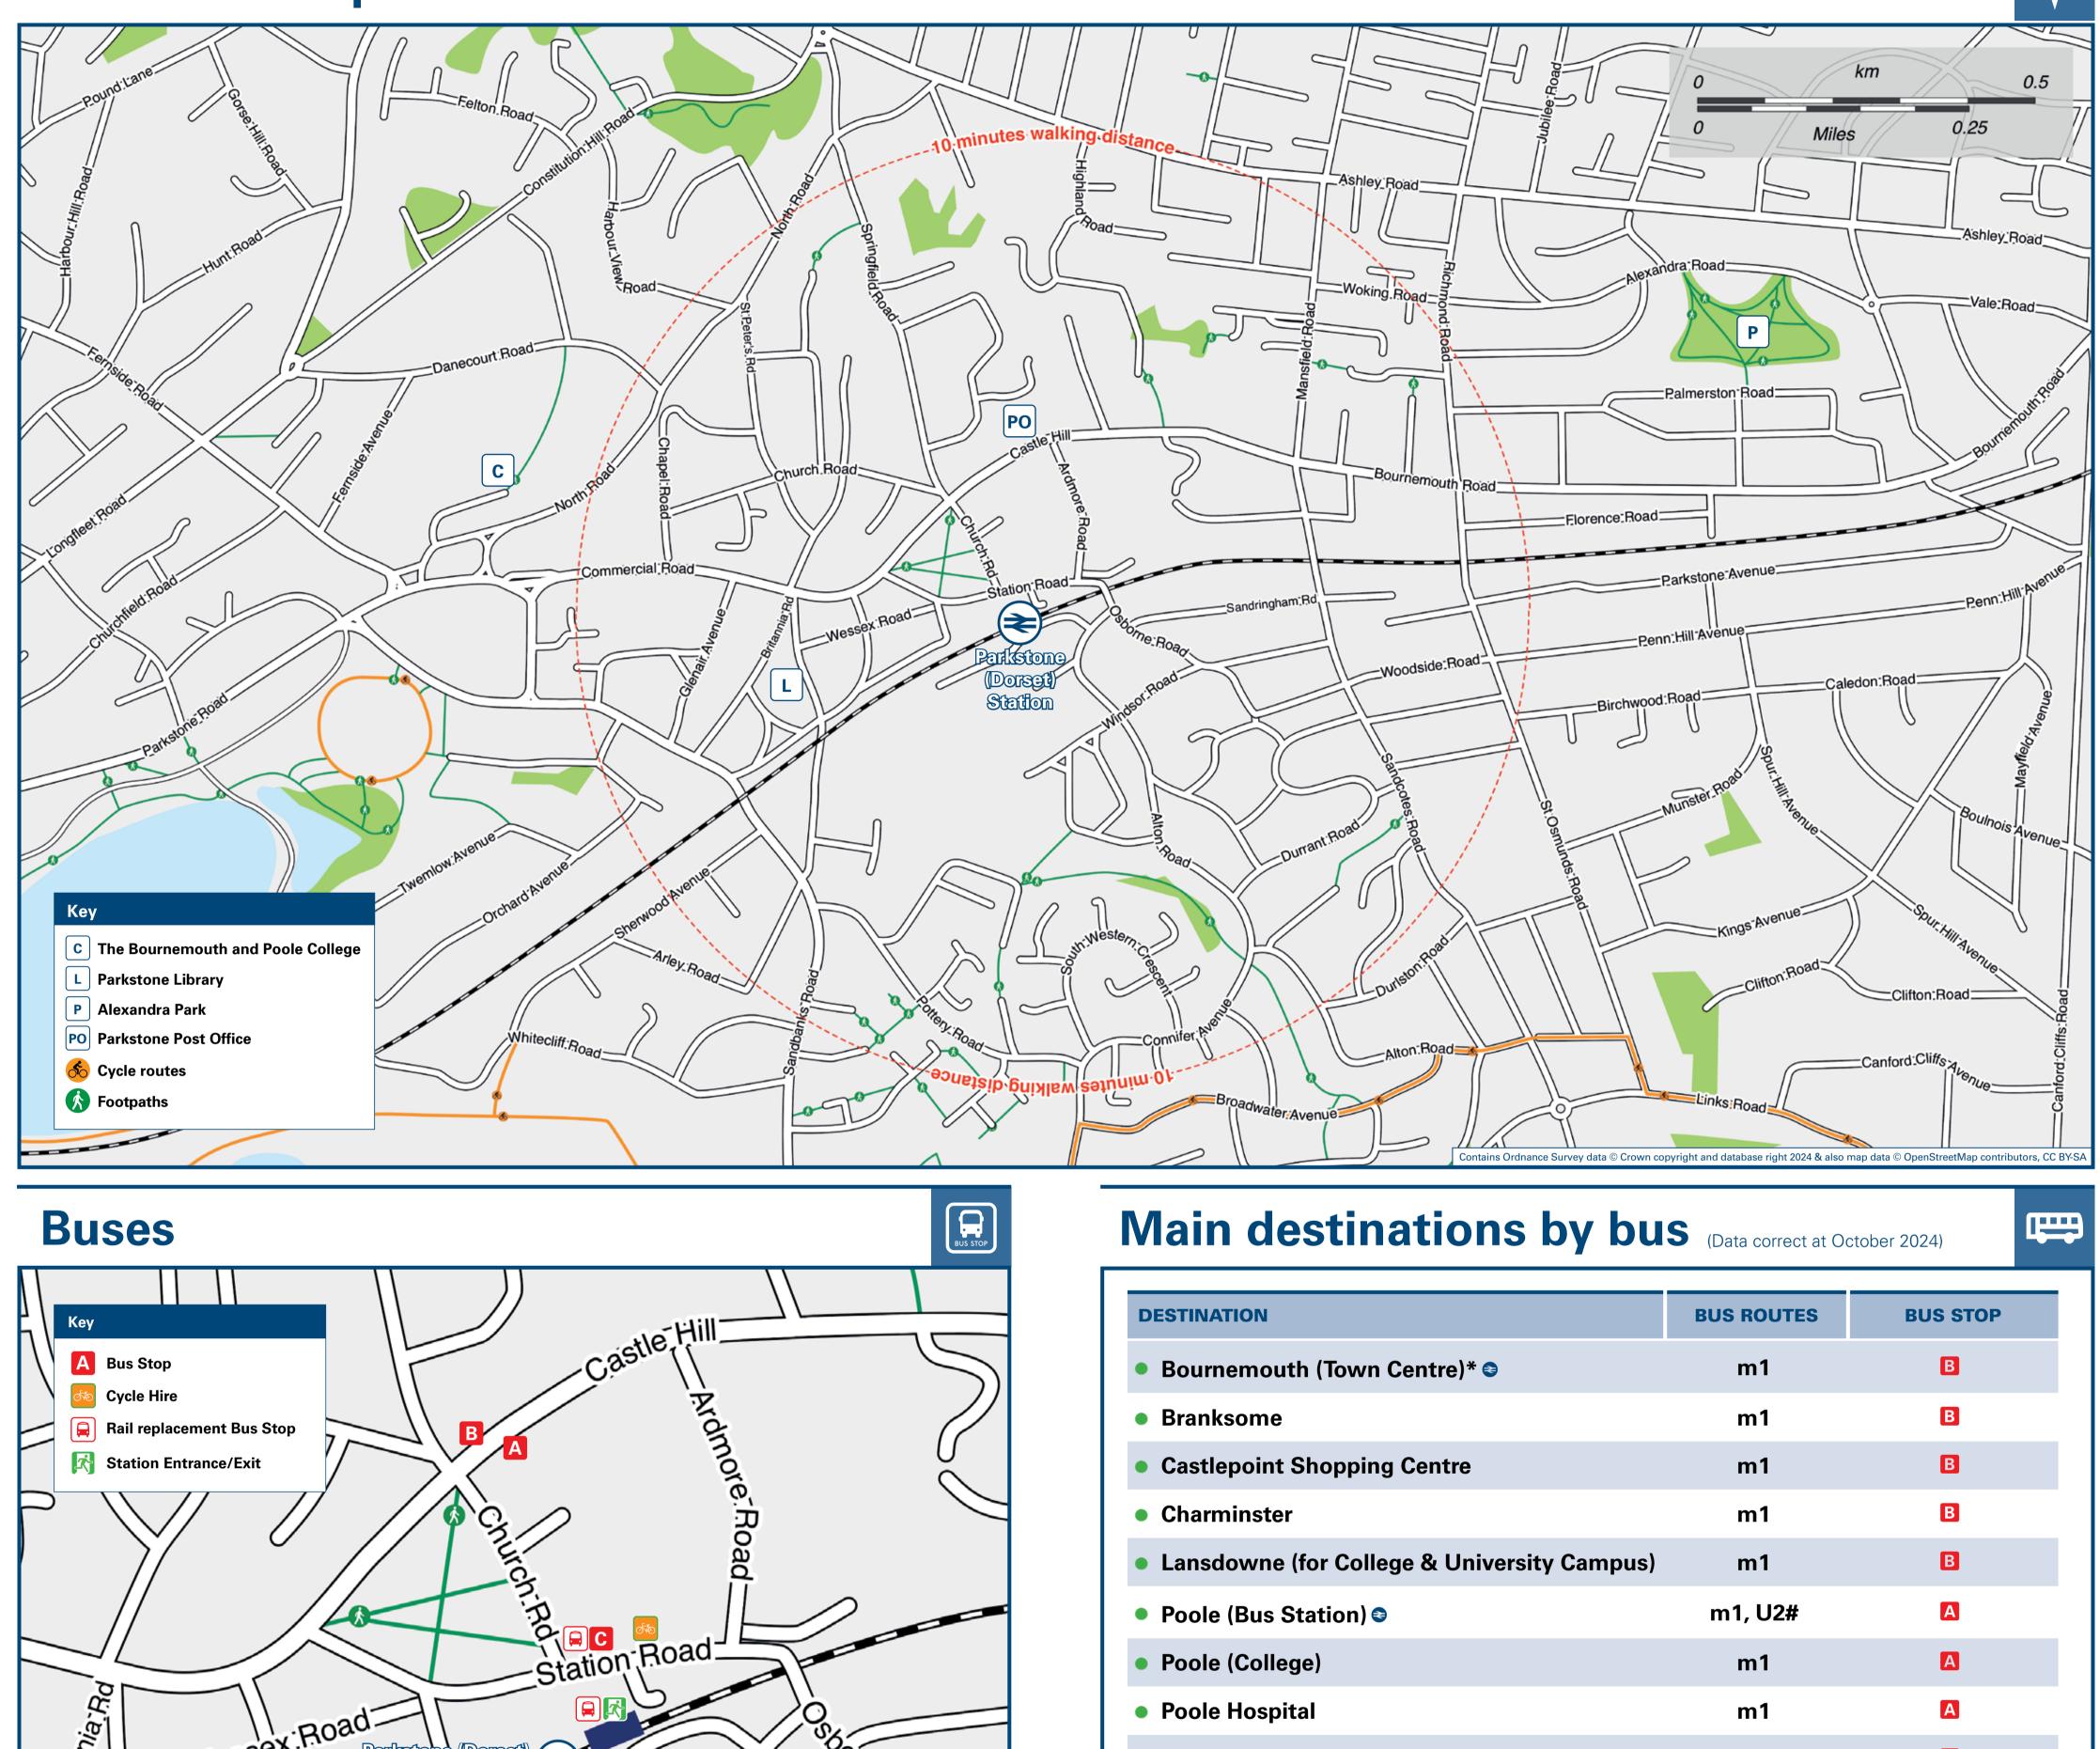

## South Western

| This poster shows details of popular destinations and main, frequent bus routes. Additional services may run, so please check with Traveline or see posters at local bus stops. Whilst considerable care has been taken to ensure the information contained on this poster is correct and accurate,  | Scan this code with your mobile |
|------------------------------------------------------------------------------------------------------------------------------------------------------------------------------------------------------------------------------------------------------------------------------------------------------|---------------------------------|
| National Rail cannot accept responsibility for any loss or inconvenience caused by any errors or omissions, or for loss, damage, injury or inconvenience relating to the cancellation, alteration, delay or diversion of a service. For any feedback, please e-mail comments@onwardtravelposters.com |                                 |