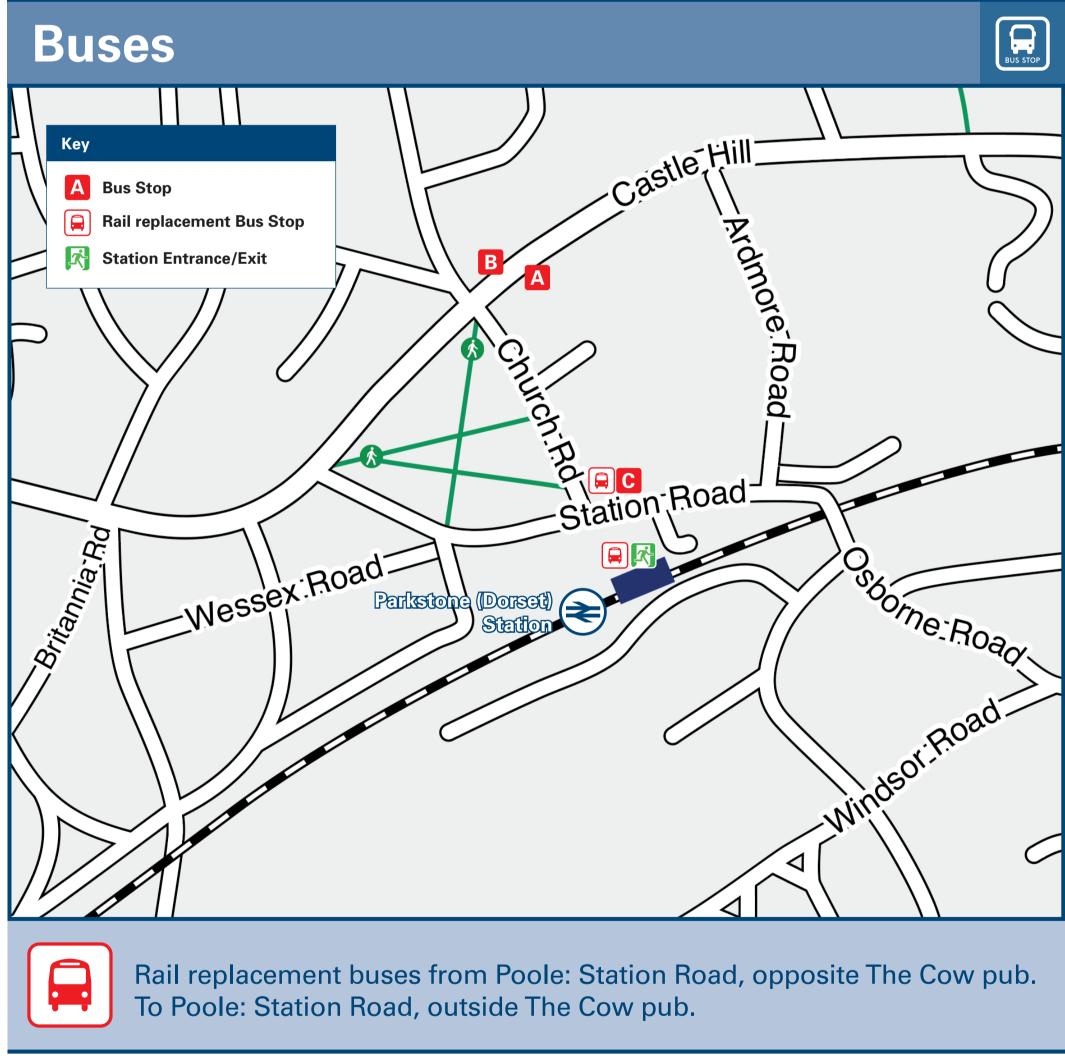

## Parkstone Station Onward Travel Information

| DESTINATION                                 |                                                                                                                                                                                                                                                                                       | BUS ROUTES | BUS STOP |
|---------------------------------------------|---------------------------------------------------------------------------------------------------------------------------------------------------------------------------------------------------------------------------------------------------------------------------------------|------------|----------|
| Bourn                                       | emouth (Town Centre)* €                                                                                                                                                                                                                                                               | m1         | В        |
| Branksome                                   |                                                                                                                                                                                                                                                                                       | m1         | В        |
| Castlepoint Shopping Centre                 |                                                                                                                                                                                                                                                                                       | m1         | В        |
| Charminster                                 |                                                                                                                                                                                                                                                                                       | m1         | В        |
| Lansdowne (for College & University Campus) |                                                                                                                                                                                                                                                                                       | m1         | В        |
| Poole (Bus Station) €                       |                                                                                                                                                                                                                                                                                       | m1, U2#    | A        |
| Poole (College)                             |                                                                                                                                                                                                                                                                                       | m1         | A        |
| Poole Hospital                              |                                                                                                                                                                                                                                                                                       | m1         | A        |
| Royal Bournemouth Hospital                  |                                                                                                                                                                                                                                                                                       | m1         | В        |
| University (Talbot Campus)                  |                                                                                                                                                                                                                                                                                       | U2#        | В        |
| Upper Parkstone                             |                                                                                                                                                                                                                                                                                       | m1         | В        |
| Westbourne (Poole Road)                     |                                                                                                                                                                                                                                                                                       | m1         | В        |
| Notes                                       | Bus route m1 runs daily services (Mondays to Sundays)  Direct trains operate to this destination from this Station.  * Bournemouth Town Centre (The Square) - for Shops, Gardens, Pier & Seafront  # Bus service U2 operates on Mondays to Fridays during University term time, only. |            |          |