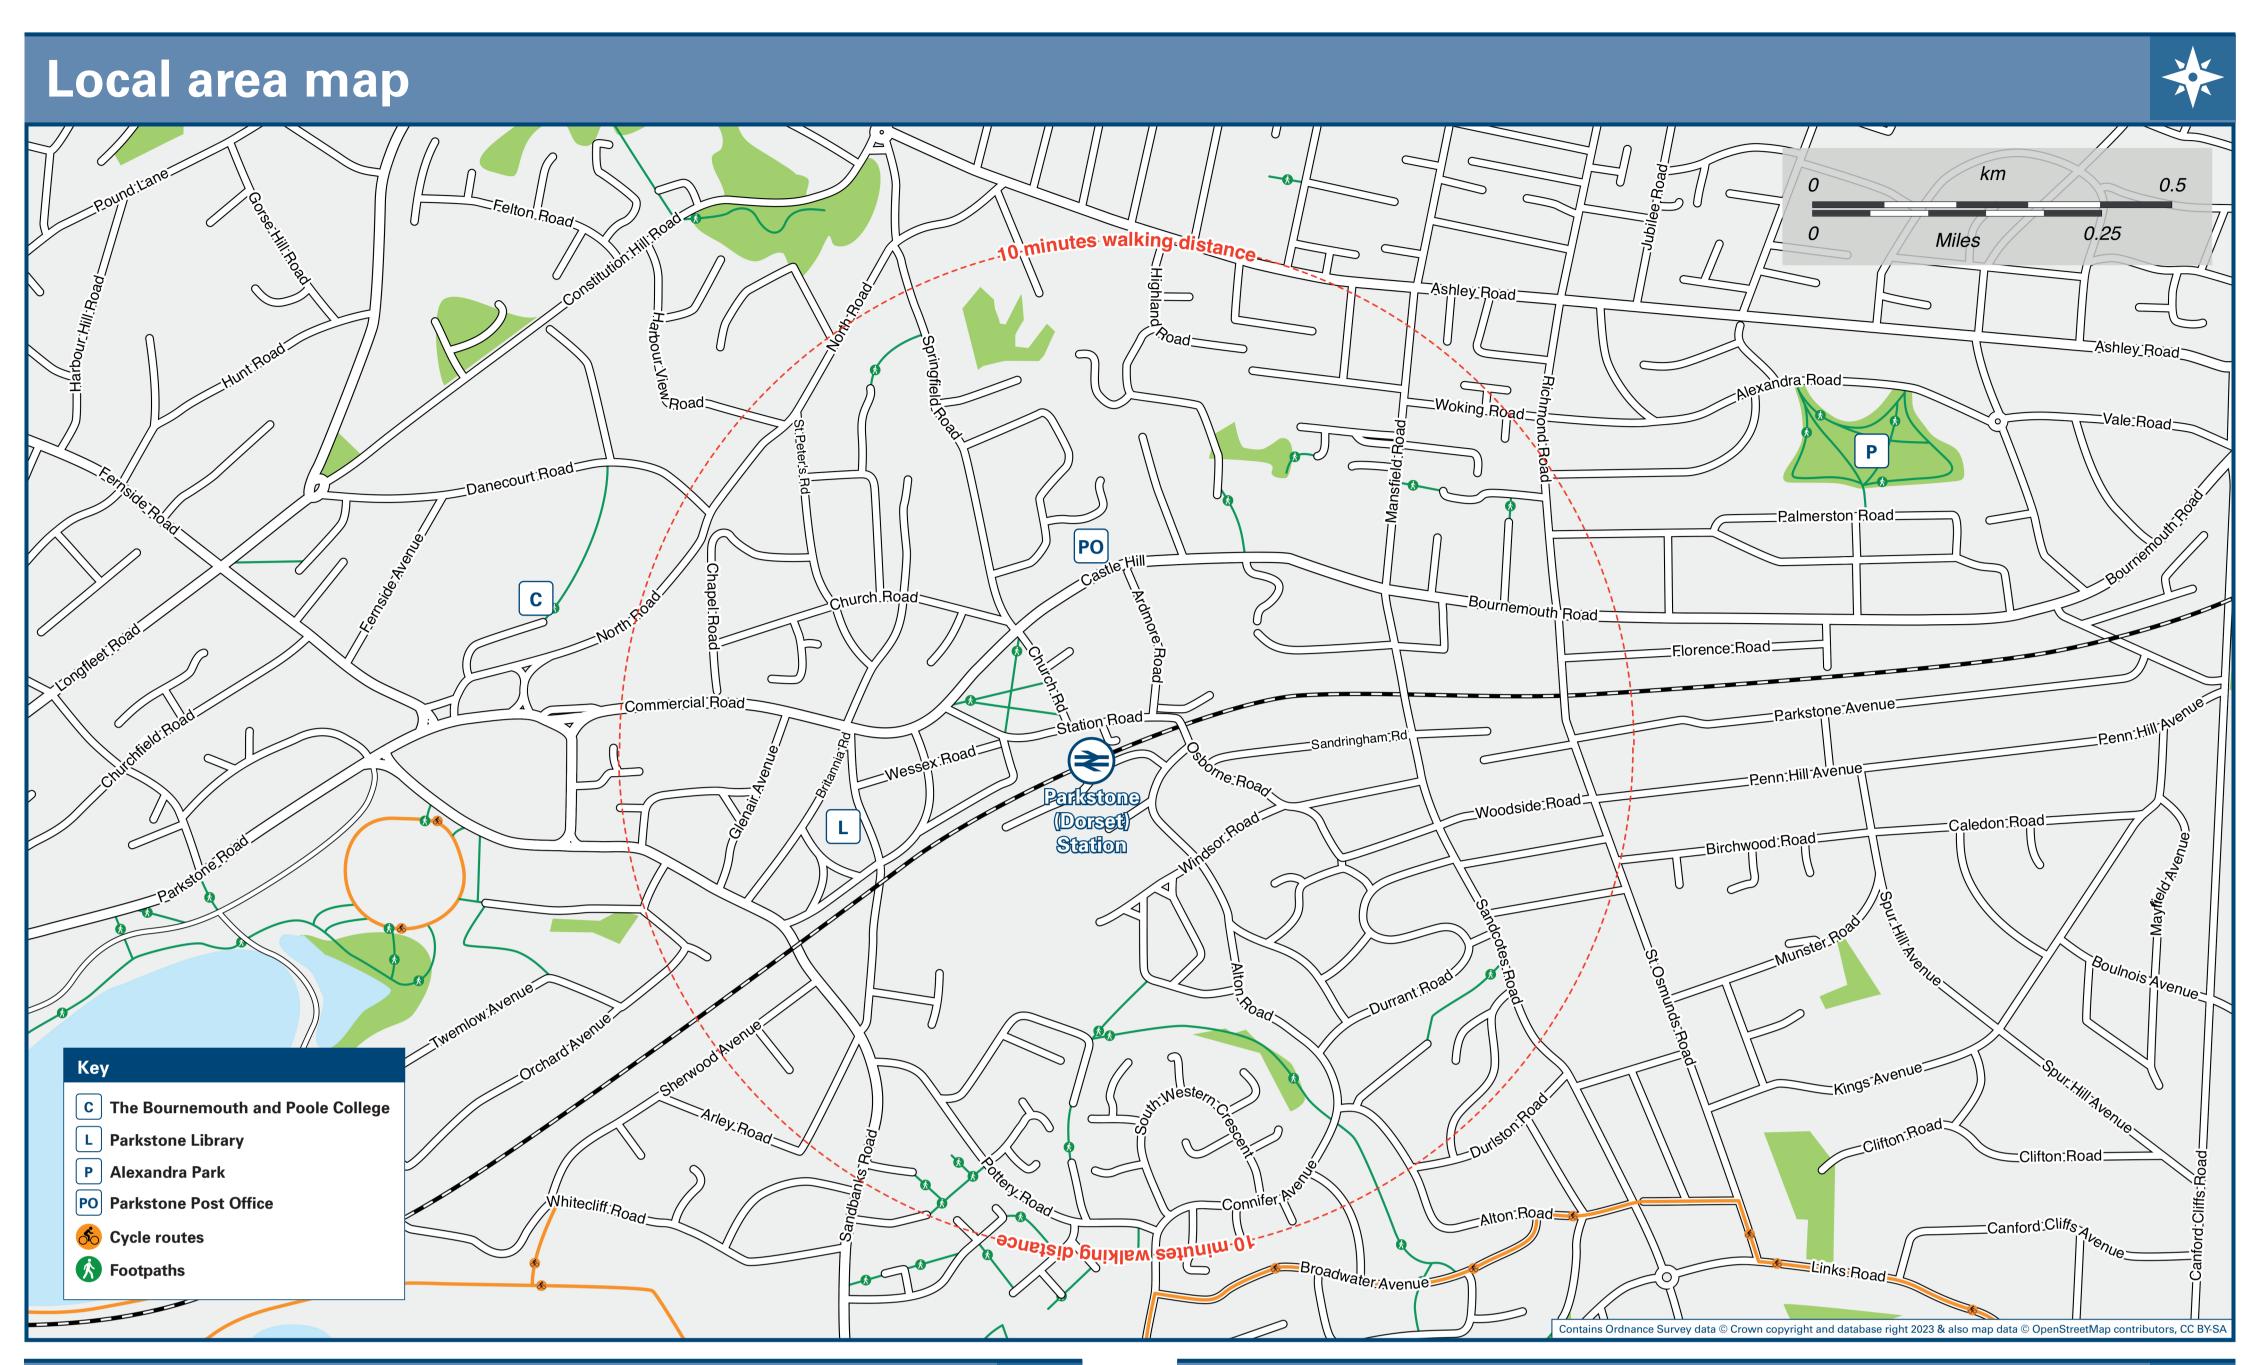

## Parkstone Station

## Parkstone Station Onward Travel Information





| DESTINATION                                 |                                                                                                                                                                                                                                                                                       | BUS ROUTES | BUS STOP |
|---------------------------------------------|---------------------------------------------------------------------------------------------------------------------------------------------------------------------------------------------------------------------------------------------------------------------------------------|------------|----------|
| Bourn                                       | emouth (Town Centre)* €