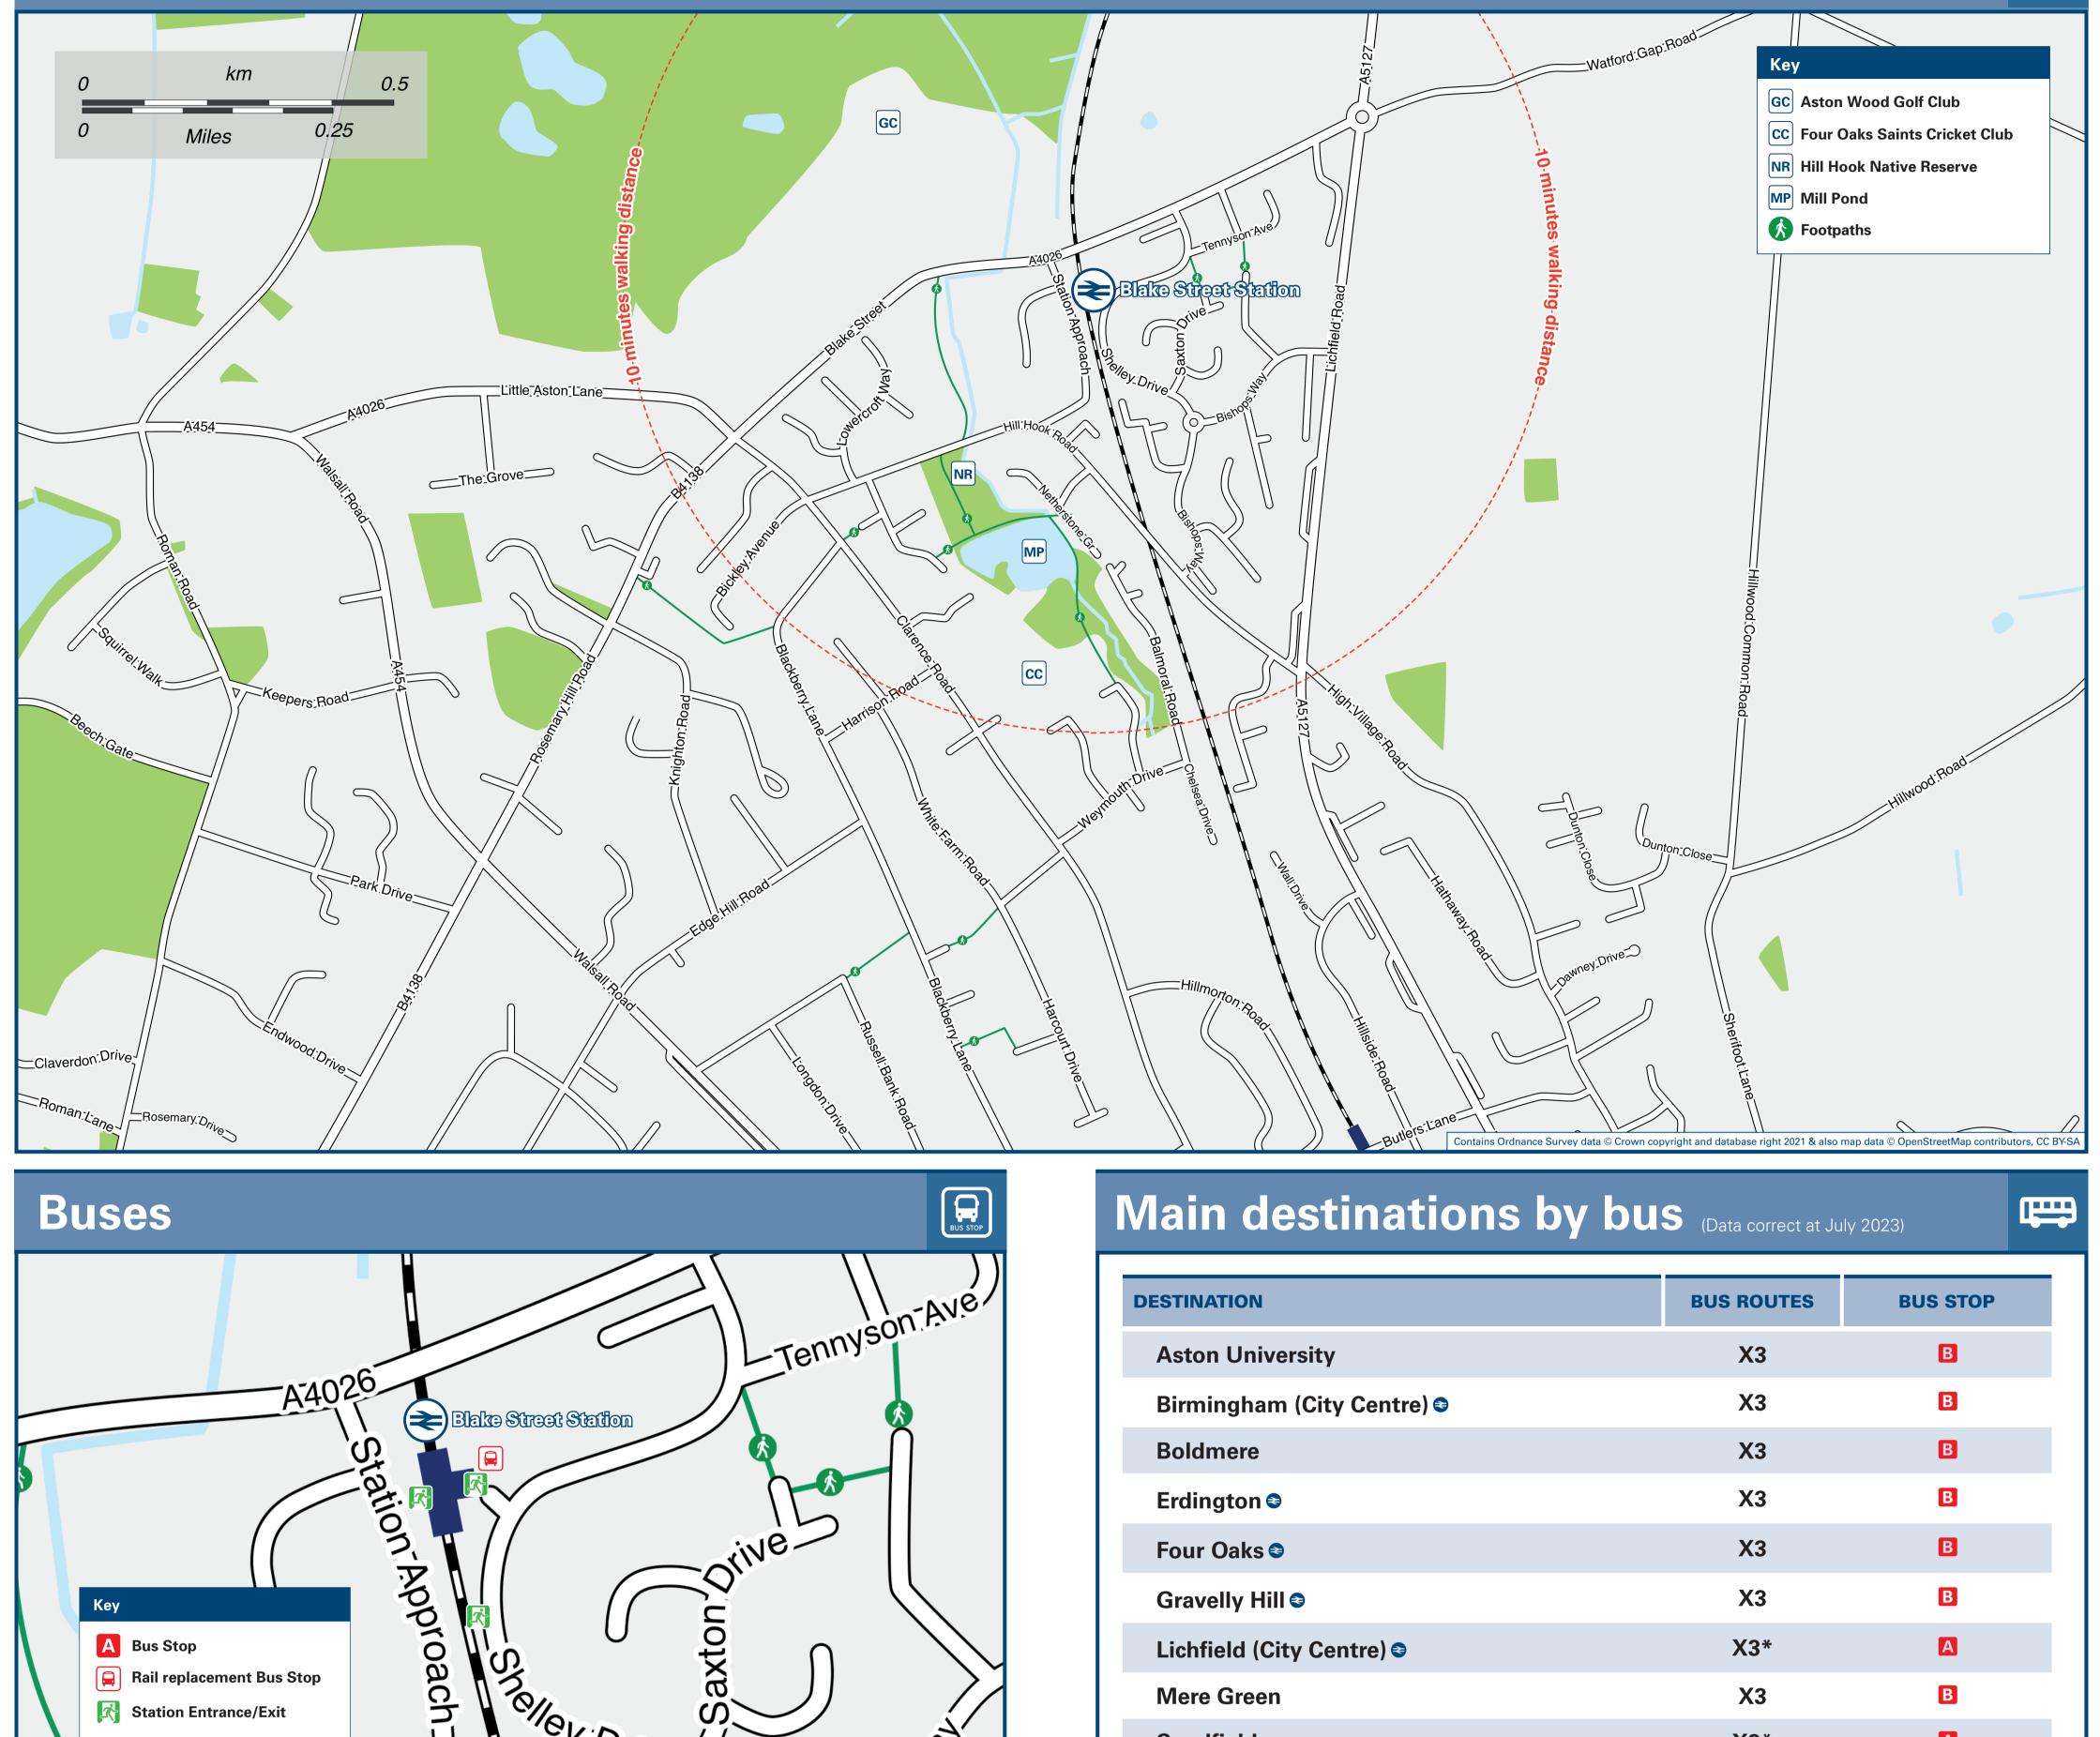

## Local area map

|                                                                                                               |                                                                                         | Tennyson                          | TANE!        | DESTINATION                                                                                                                     |                      |                                                                                                                          | BUS ROUTES | BUS STOP                                                               |
|---------------------------------------------------------------------------------------------------------------|-----------------------------------------------------------------------------------------|-----------------------------------|--------------|---------------------------------------------------------------------------------------------------------------------------------|----------------------|--------------------------------------------------------------------------------------------------------------------------|------------|------------------------------------------------------------------------|
| <u>~402</u>                                                                                                   | 6                                                                                       | Terms                             |              | Aston Un                                                                                                                        | -                    |                                                                                                                          | X3         | B                                                                      |
| A40                                                                                                           | Blake Street Station                                                                    |                                   |              |                                                                                                                                 | am (City Cent        | tre) 😂                                                                                                                   | X3         | B                                                                      |
|                                                                                                               |                                                                                         |                                   |              | Boldmere                                                                                                                        |                      |                                                                                                                          | X3         | B                                                                      |
|                                                                                                               |                                                                                         | 15                                |              | Erdingtor                                                                                                                       | <b>1</b> €           |                                                                                                                          | X3         | B                                                                      |
|                                                                                                               |                                                                                         | orive                             |              | Four Oaks                                                                                                                       | S 😂                  |                                                                                                                          | X3         | B                                                                      |
| Кеу                                                                                                           | PO                                                                                      | , u                               |              | Gravelly H                                                                                                                      | Hill 🛛               |                                                                                                                          | X3         | В                                                                      |
| A Bus Stop                                                                                                    | oach Shelle                                                                             | axtor                             |              | Lichfield                                                                                                                       | (City Centre)        |                                                                                                                          | X3*        | Α                                                                      |
| Station Entrance/Exit                                                                                         | S 8/10                                                                                  | $\sim$                            |              | Mere Gre                                                                                                                        | en                   |                                                                                                                          | X3         | B                                                                      |
|                                                                                                               | S Cley Drive                                                                            |                                   | N.S.         | Sandfield                                                                                                                       | ls                   |                                                                                                                          | X3*        | A                                                                      |
|                                                                                                               |                                                                                         |                                   | 2            | Shenston                                                                                                                        | ie €                 |                                                                                                                          | X3*        | Α                                                                      |
| Hill Hook                                                                                                     |                                                                                         | ()_Bishot                         |              | Sutton Co                                                                                                                       | oldfield 😂           |                                                                                                                          | X3         | B                                                                      |
| 1.III.1.100/r.)                                                                                               |                                                                                         |                                   | 15           | Watford C                                                                                                                       | Gap                  |                                                                                                                          | X3*        | Α                                                                      |
|                                                                                                               |                                                                                         |                                   |              | Wylde Gr                                                                                                                        | reen 😂               |                                                                                                                          | X3         | B                                                                      |
|                                                                                                               |                                                                                         | = 1   1                           |              | Yenton (D                                                                                                                       | Direct trains to     | • Chester Road Station)                                                                                                  | X3         | В                                                                      |
| entrance at Shelley                                                                                           | Uses/coaches will collect from<br>Drive.<br>Station has no taxi rank or cab office. Adv |                                   |              | Notes * T                                                                                                                       | Direct train operate | ily service.<br>Is route X3 runs a Mondays to Saturda<br>s to this destination from this Station.<br><b>Iotline Cars</b> |            | lay service.<br>Almley Ash                                             |
| axis essential, ple                                                                                           | ease consider using the following local op<br>ber doesn't represent any endorsement of  | perators: (Inclusion              |              | 1 353 3535                                                                                                                      |                      | 121 353 2121                                                                                                             | 0121 667   | -                                                                      |
| Further information abo                                                                                       | out all onward travel                                                                   |                                   |              |                                                                                                                                 |                      |                                                                                                                          |            |                                                                        |
| ocal Cycle Info National Cycle Info                                                                           |                                                                                         | BusTimes                          |              |                                                                                                                                 | NextBuses            | mobi                                                                                                                     | PlusBus    | <b>Plus</b>                                                            |
| www.tfwm.org.uk/plan-your-journey/ways-to-<br>cycling-and-walking<br>For more information about cycle routes. | <b>Sustrans.org.uk</b><br>Sustrans is the UK's leading sustainable tran                 | See timet<br>displays a<br>stops. | at bus 🔰 🏌   | ine<br>ort info<br>www.traveline.info<br>0871 200 22 33<br>calls cost 12p per minute<br>plus your phone company's access charge |                      | <b>IS times for your stop.</b><br>by entering a postcode, street & town or a stop                                        |            | hat you buy with your train ticket<br>und your chosen town, on partici |
| National Rail Enquiries                                                                                       |                                                                                         |                                   |              |                                                                                                                                 |                      |                                                                                                                          |            |                                                                        |
|                                                                                                               |                                                                                         |                                   | Social Media |                                                                                                                                 | Alert Me             |                                                                                                                          | PlusBik    |                                                                        |
| -<br>Online                                                                                                   | NRE App                                                                                 | Social Media                      |              |                                                                                                                                 |                      | Contact Centre                                                                                                           |            | .e                                                                     |