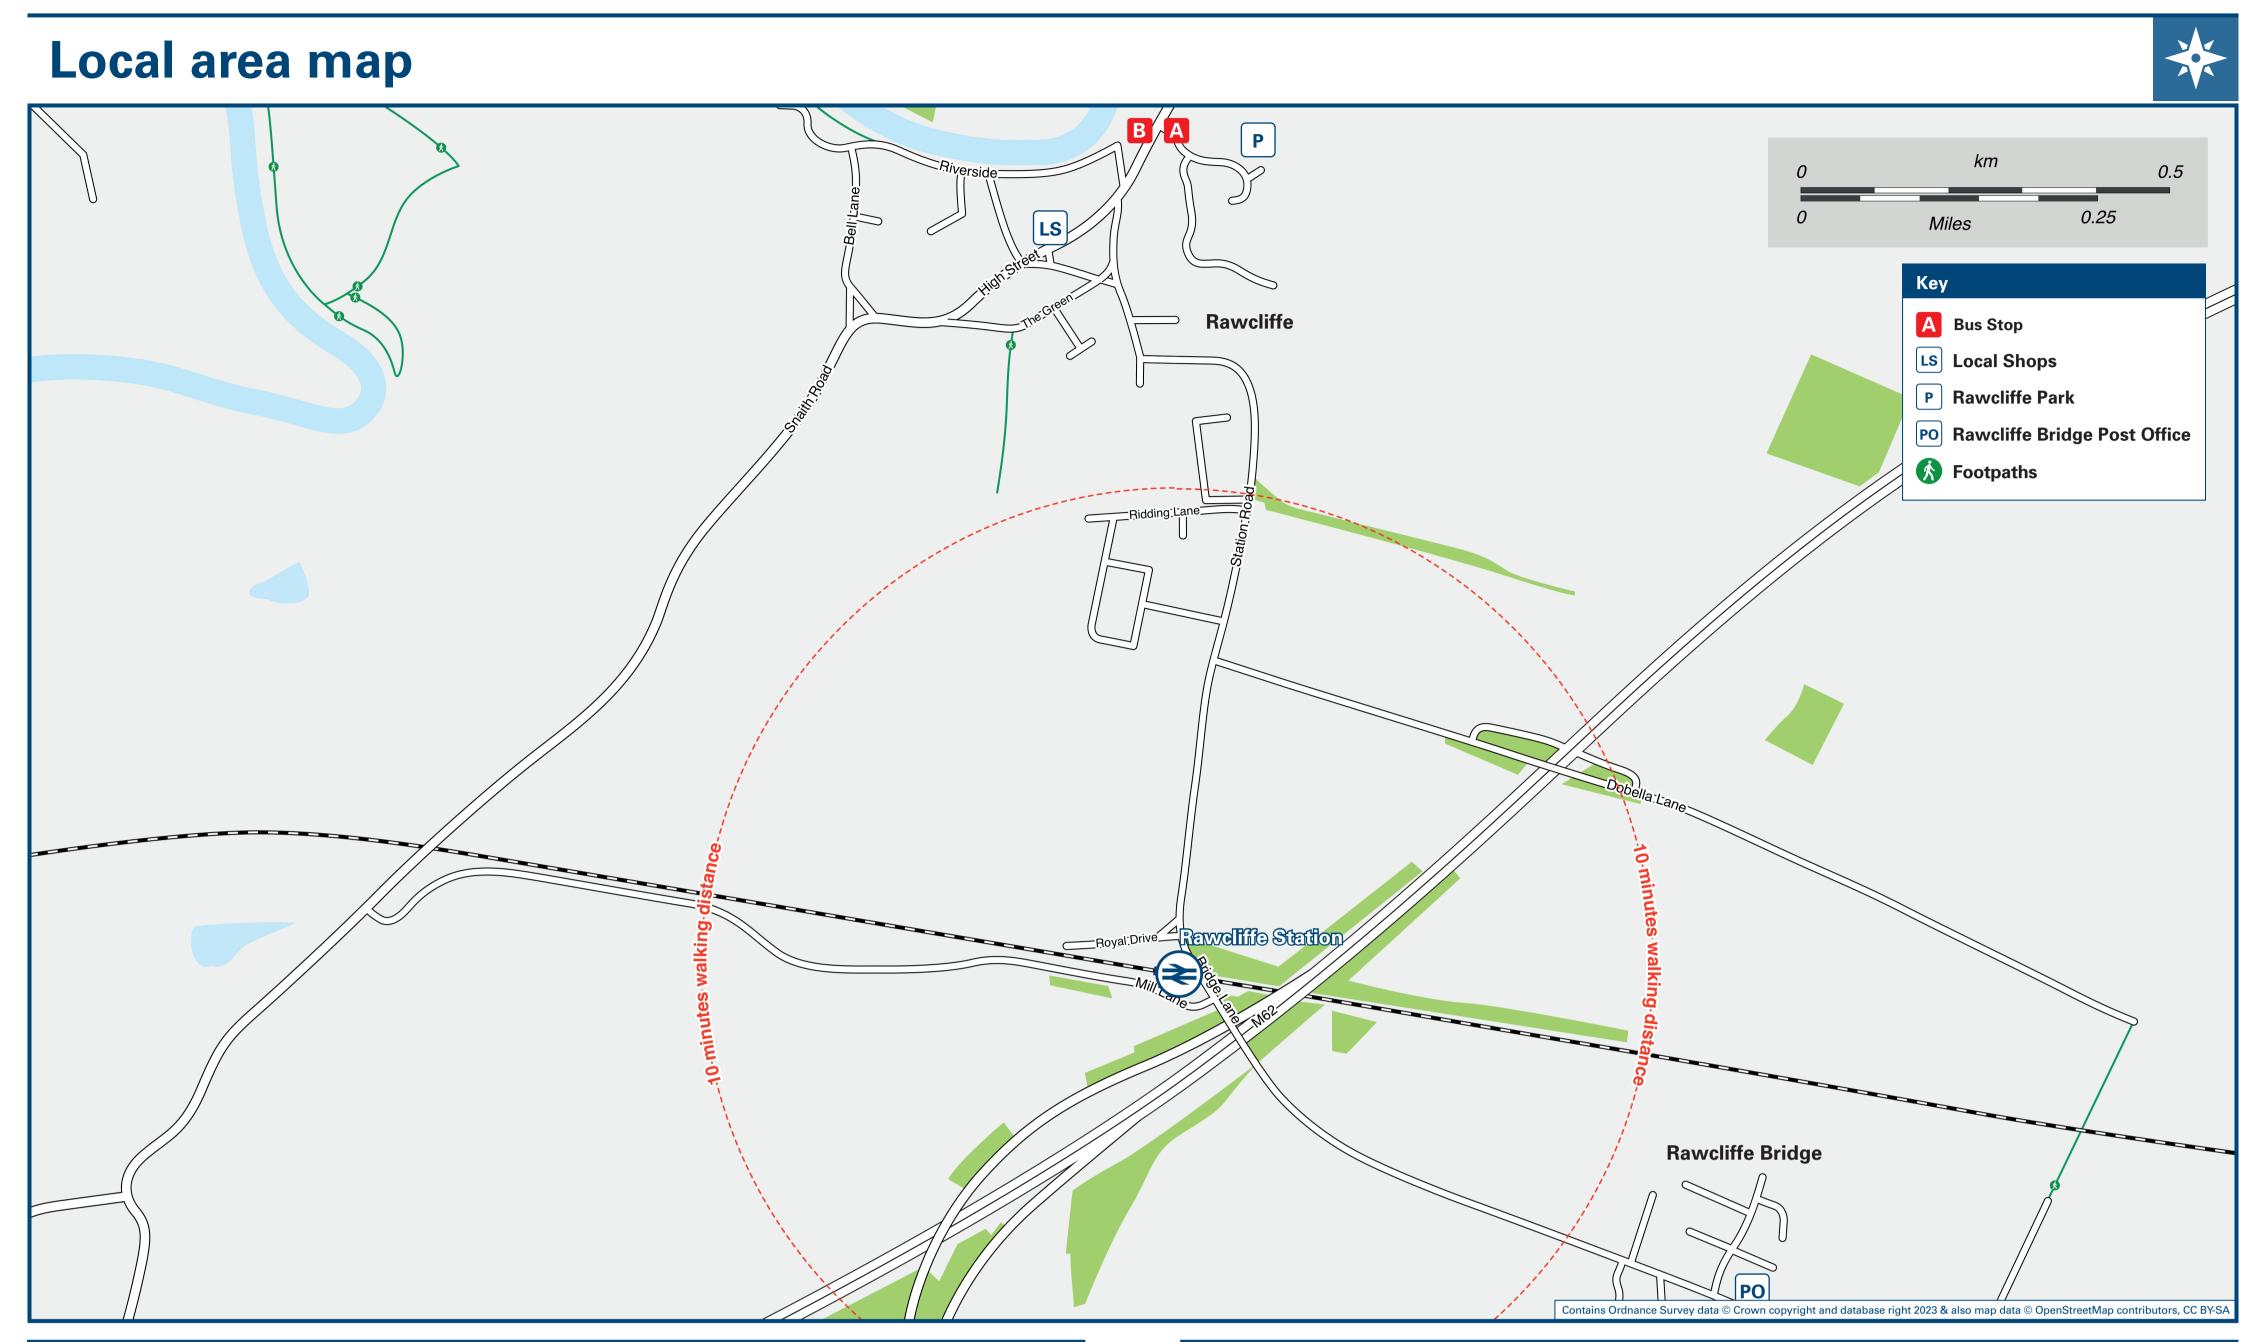

## Rawcliffe Station

## Onward Travel Information

## THERE ARE NO FREQUENT LOCAL BUS SERVICES

**CALLING AT RAWCLIFFE RAILWAY STATION** 

Rawcliffe Station has no taxi rank or cab office. Advance booking is essential, please consider using the following local operators: (Inclusion of this number doesn't