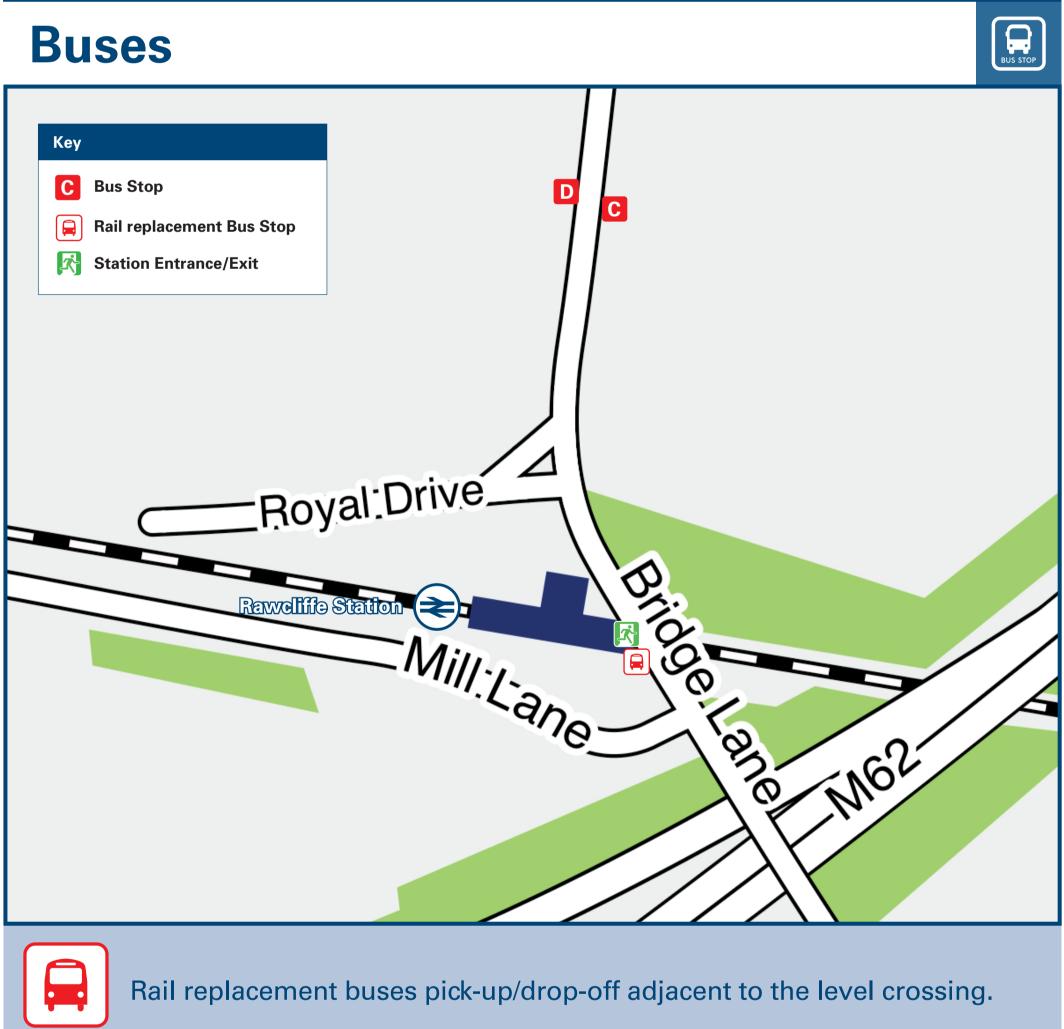

## THERE ARE NO FREQUENT LOCAL BUS SERVICES

**CALLING AT RAWCLIFFE RAILWAY STATION** 

Rawcliffe Station has no taxi rank or cab office. Advance booking is essential, please consider using the following local operators: (Inclusion of this number doesn't