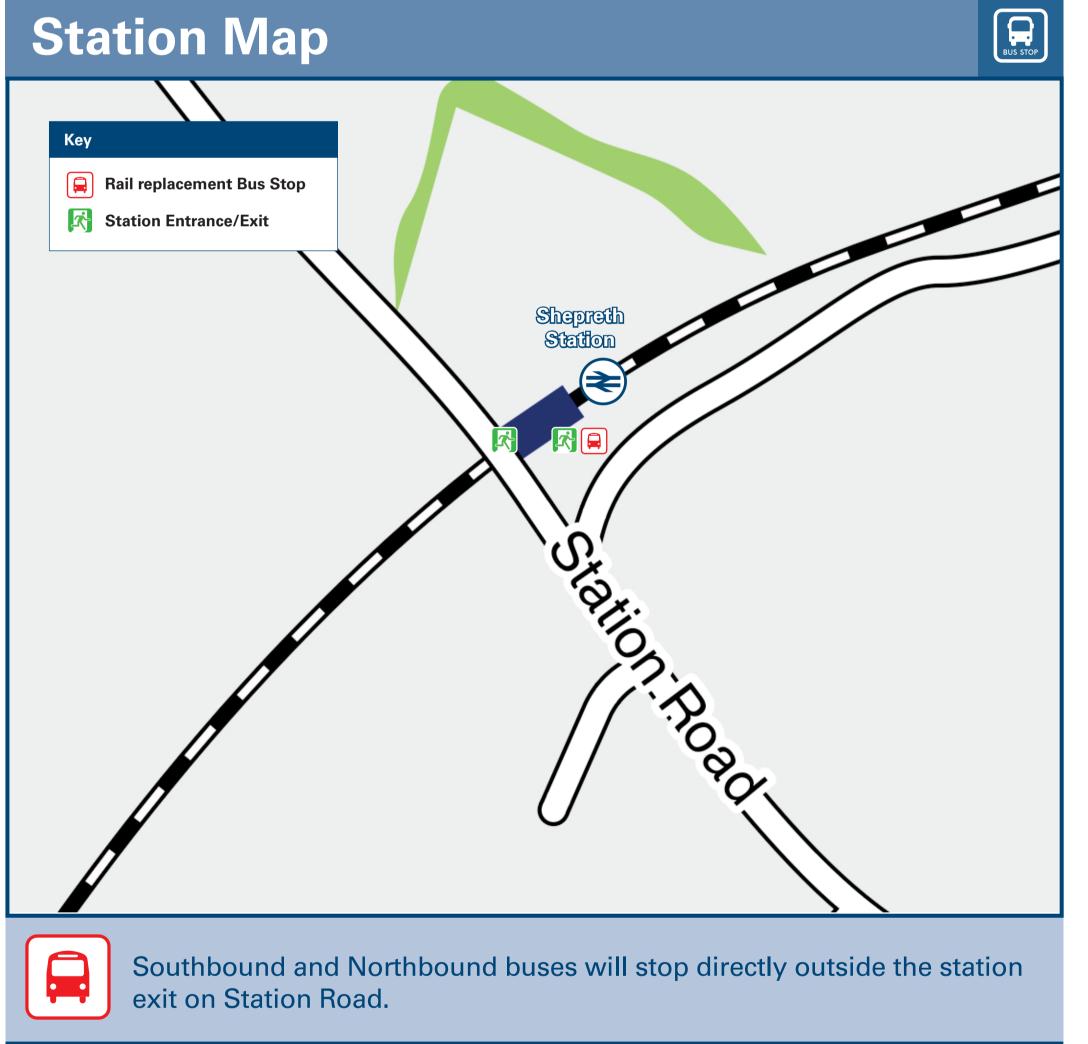

## Shepreth Station

## Shepreth Station Onward Travel Information

for iOS and Android

THERE ARE NO REGULAR BUS SERVICES SERVING **SHEPRETH RAILWAY STATION.** 

Shepreth Station has no taxi rank or cab office. Advance booking is essential, please consider using the following local operators: (Inclusion of this number doesn't represent any endorsement of the taxi firm)