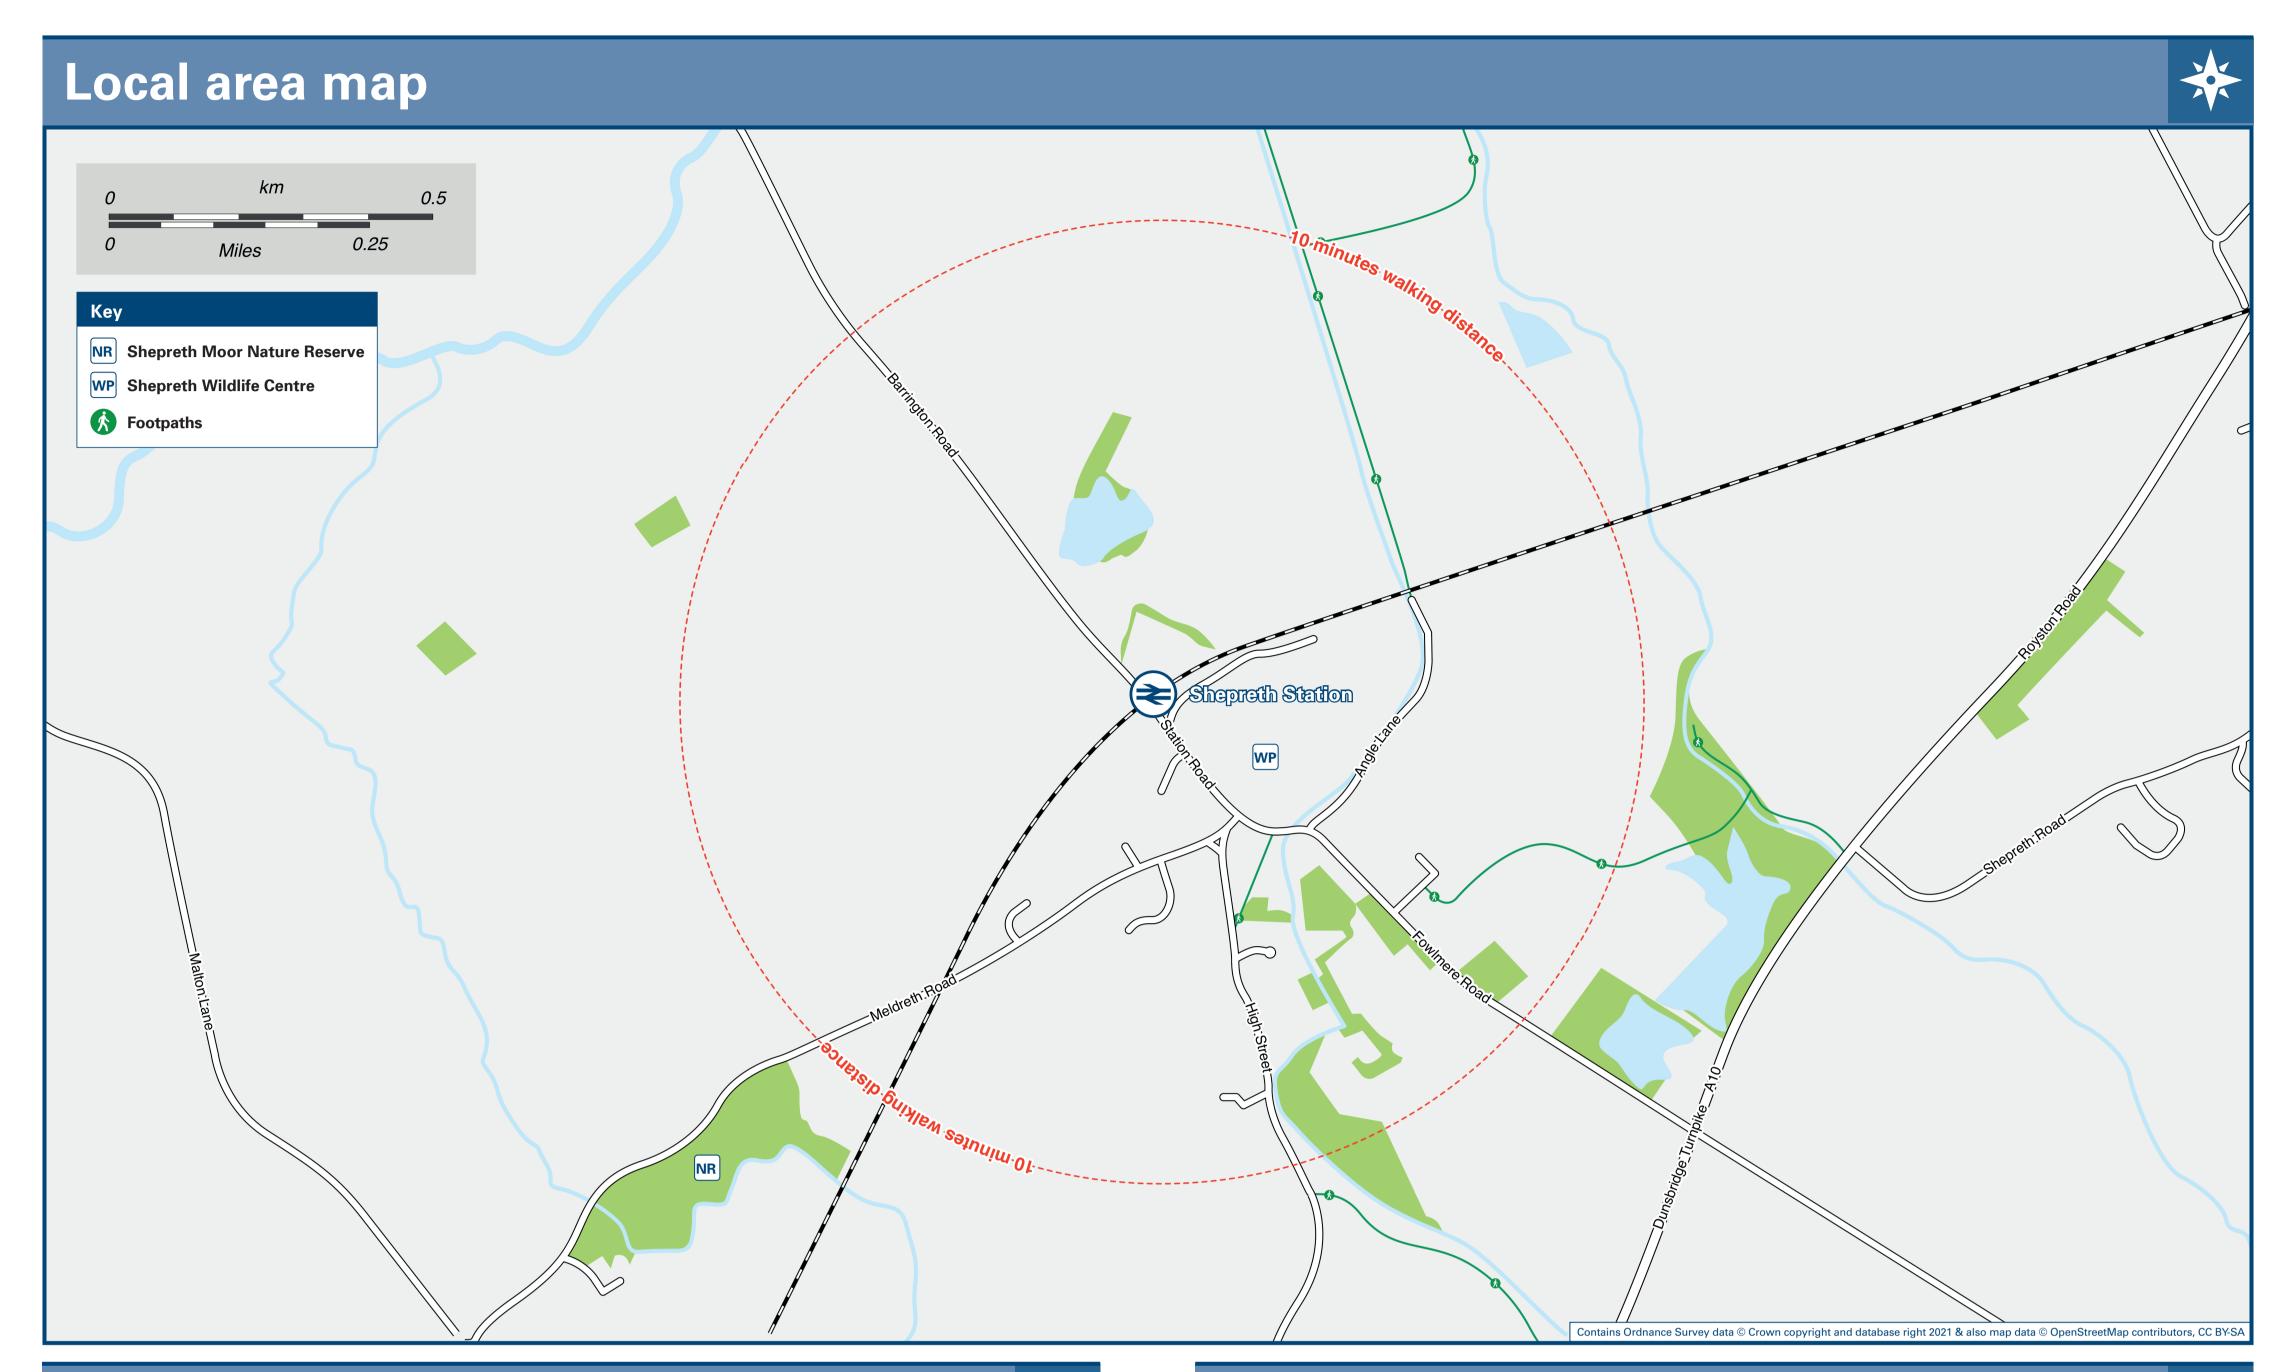

## Shepreth Station

## Shepreth Station Onward Travel Information





for iOS and Android



THERE ARE NO REGULAR BUS SERVICES SERVING **SHEPRETH RAILWAY STATION.** 

Shepreth Station has no taxi rank or cab office. Advance booking is essential, please consider using the following local operators: (Inclusion of this number doesn't represent any endorsement of the taxi firm)

**South Cambs Taxis Ltd** 01223 834 858

Information (Data correct at May 2023)

**Butlers & Meltax** 01763 212 223

**Royston Taxis** 01763 250 811

Rail Enquiries website where you can receive train and

platform notifications directly to your smart phone.

nationalrail.co.uk/alertme

| Further information                                    | on about al | l onward travel                                                                    |                              |