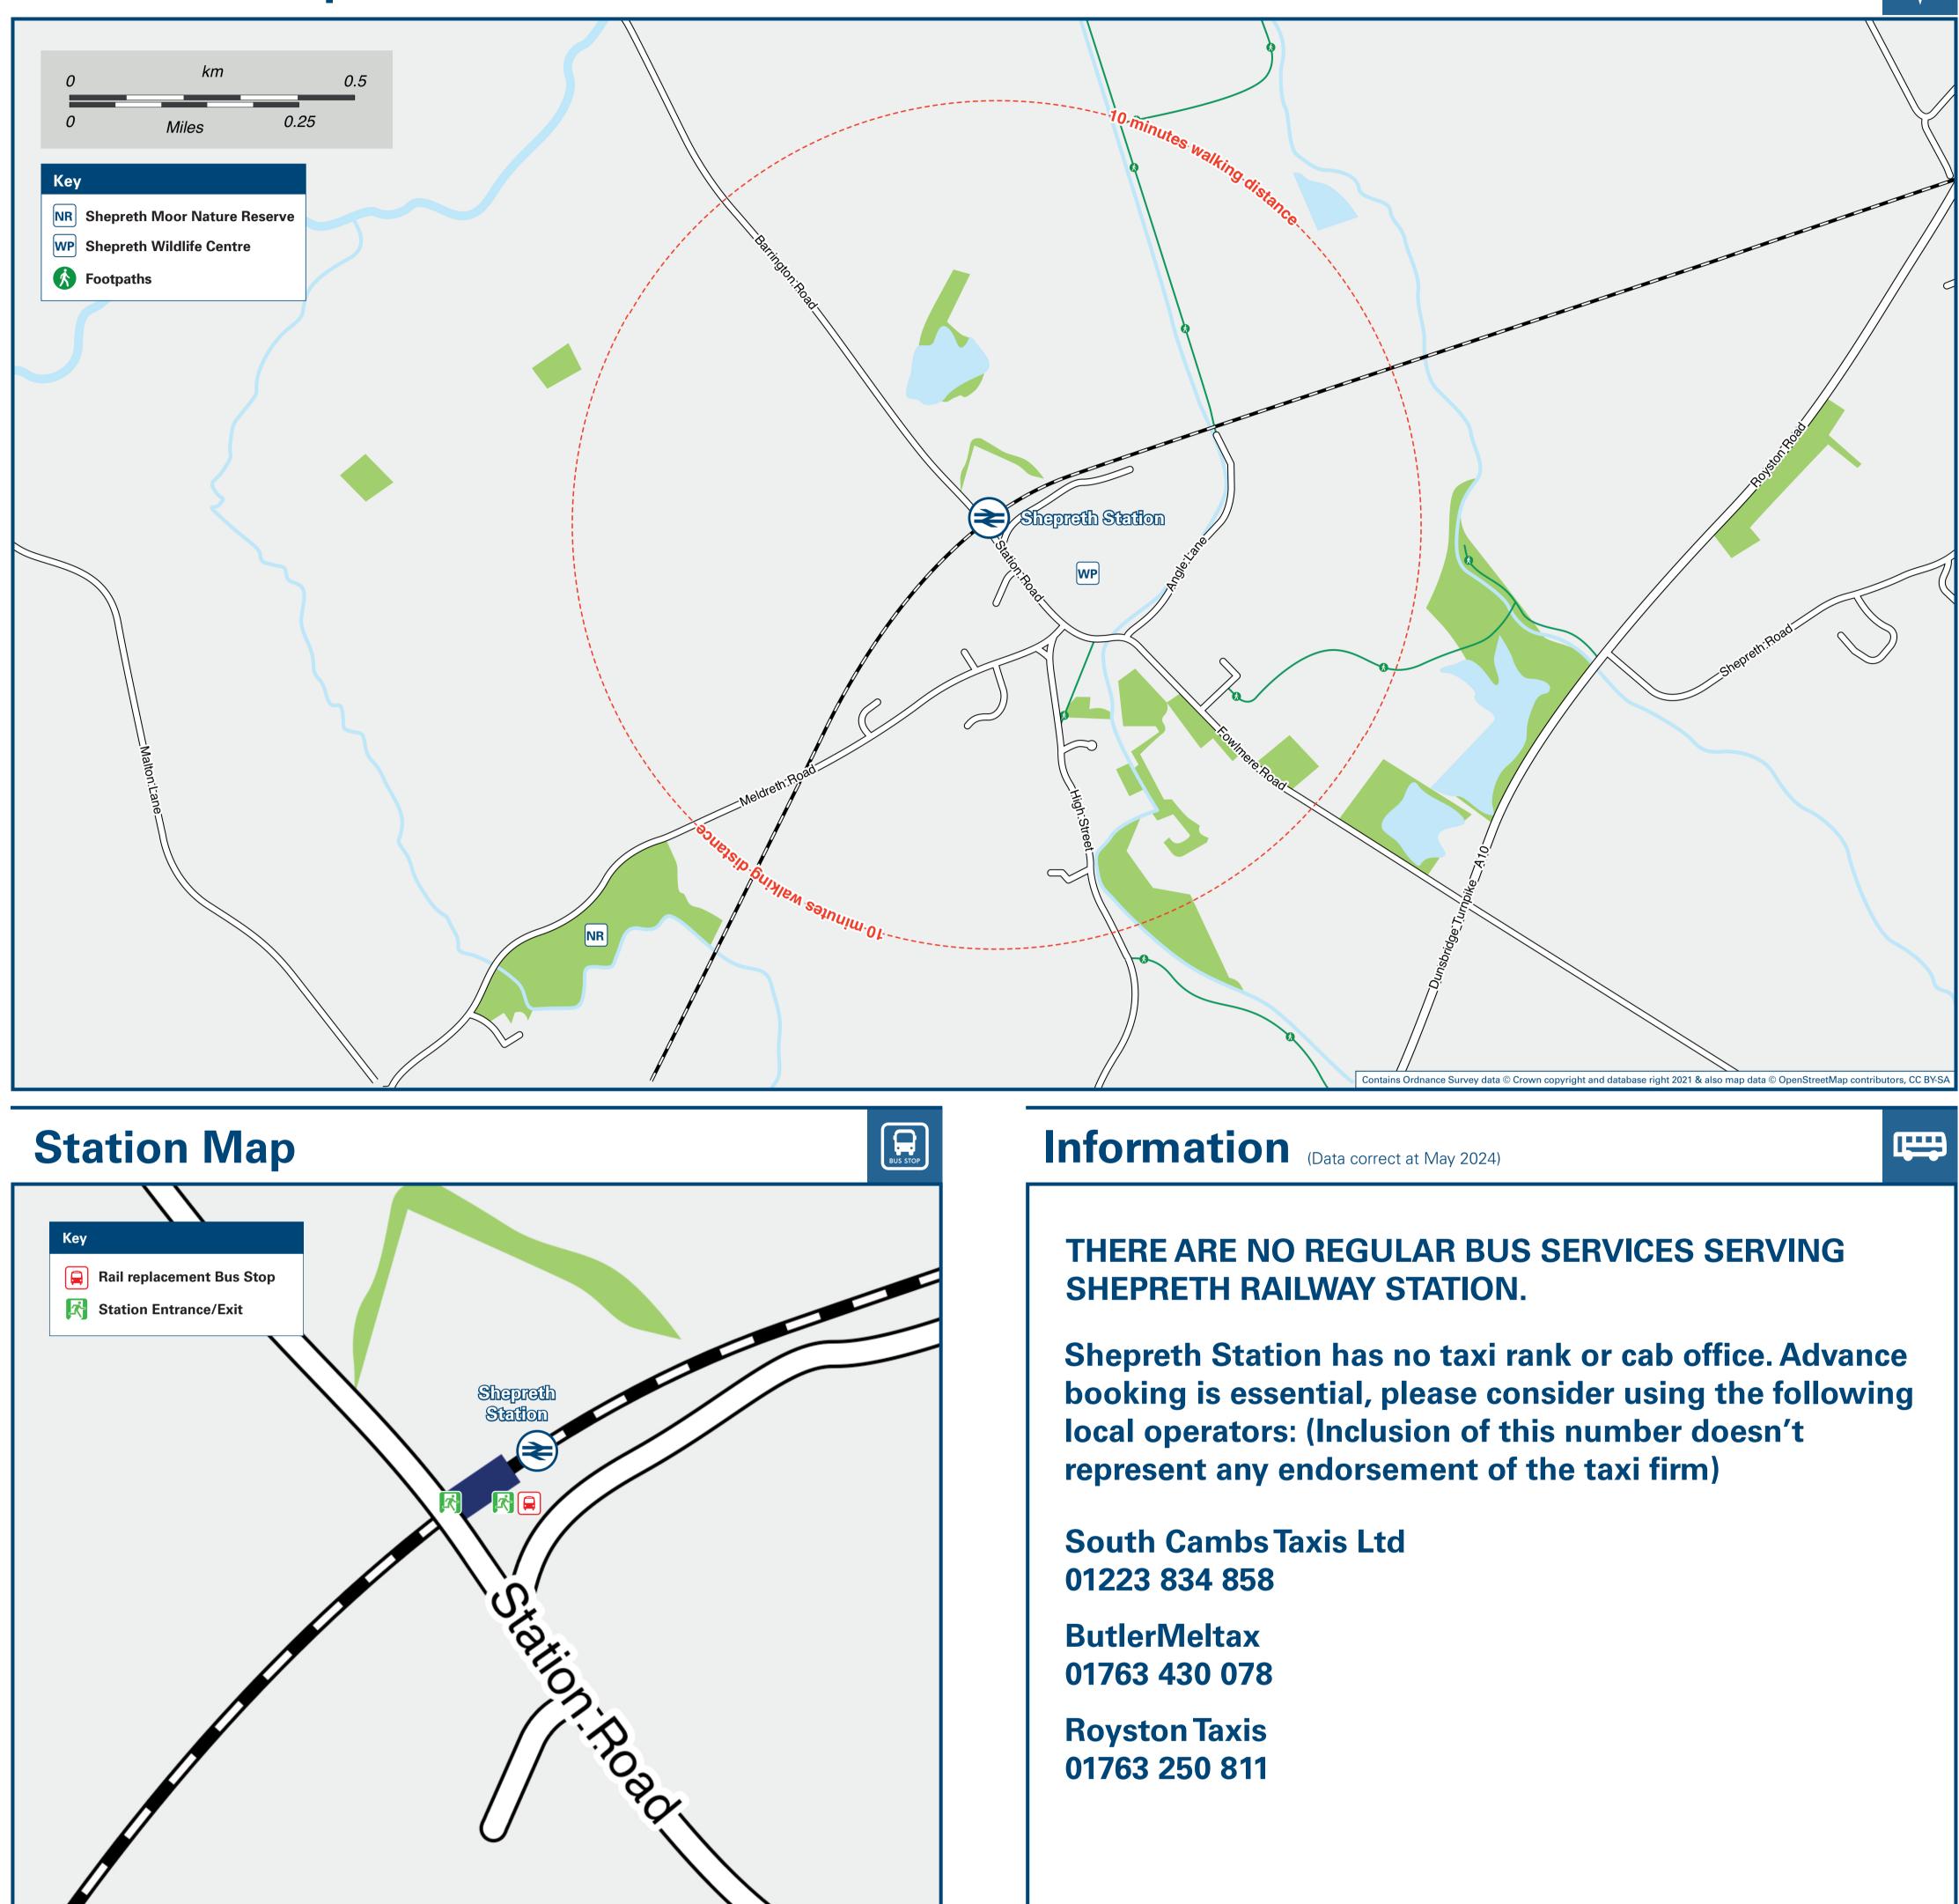

Southbound and Northbound buses will stop directly outside the station exit on Station Road.