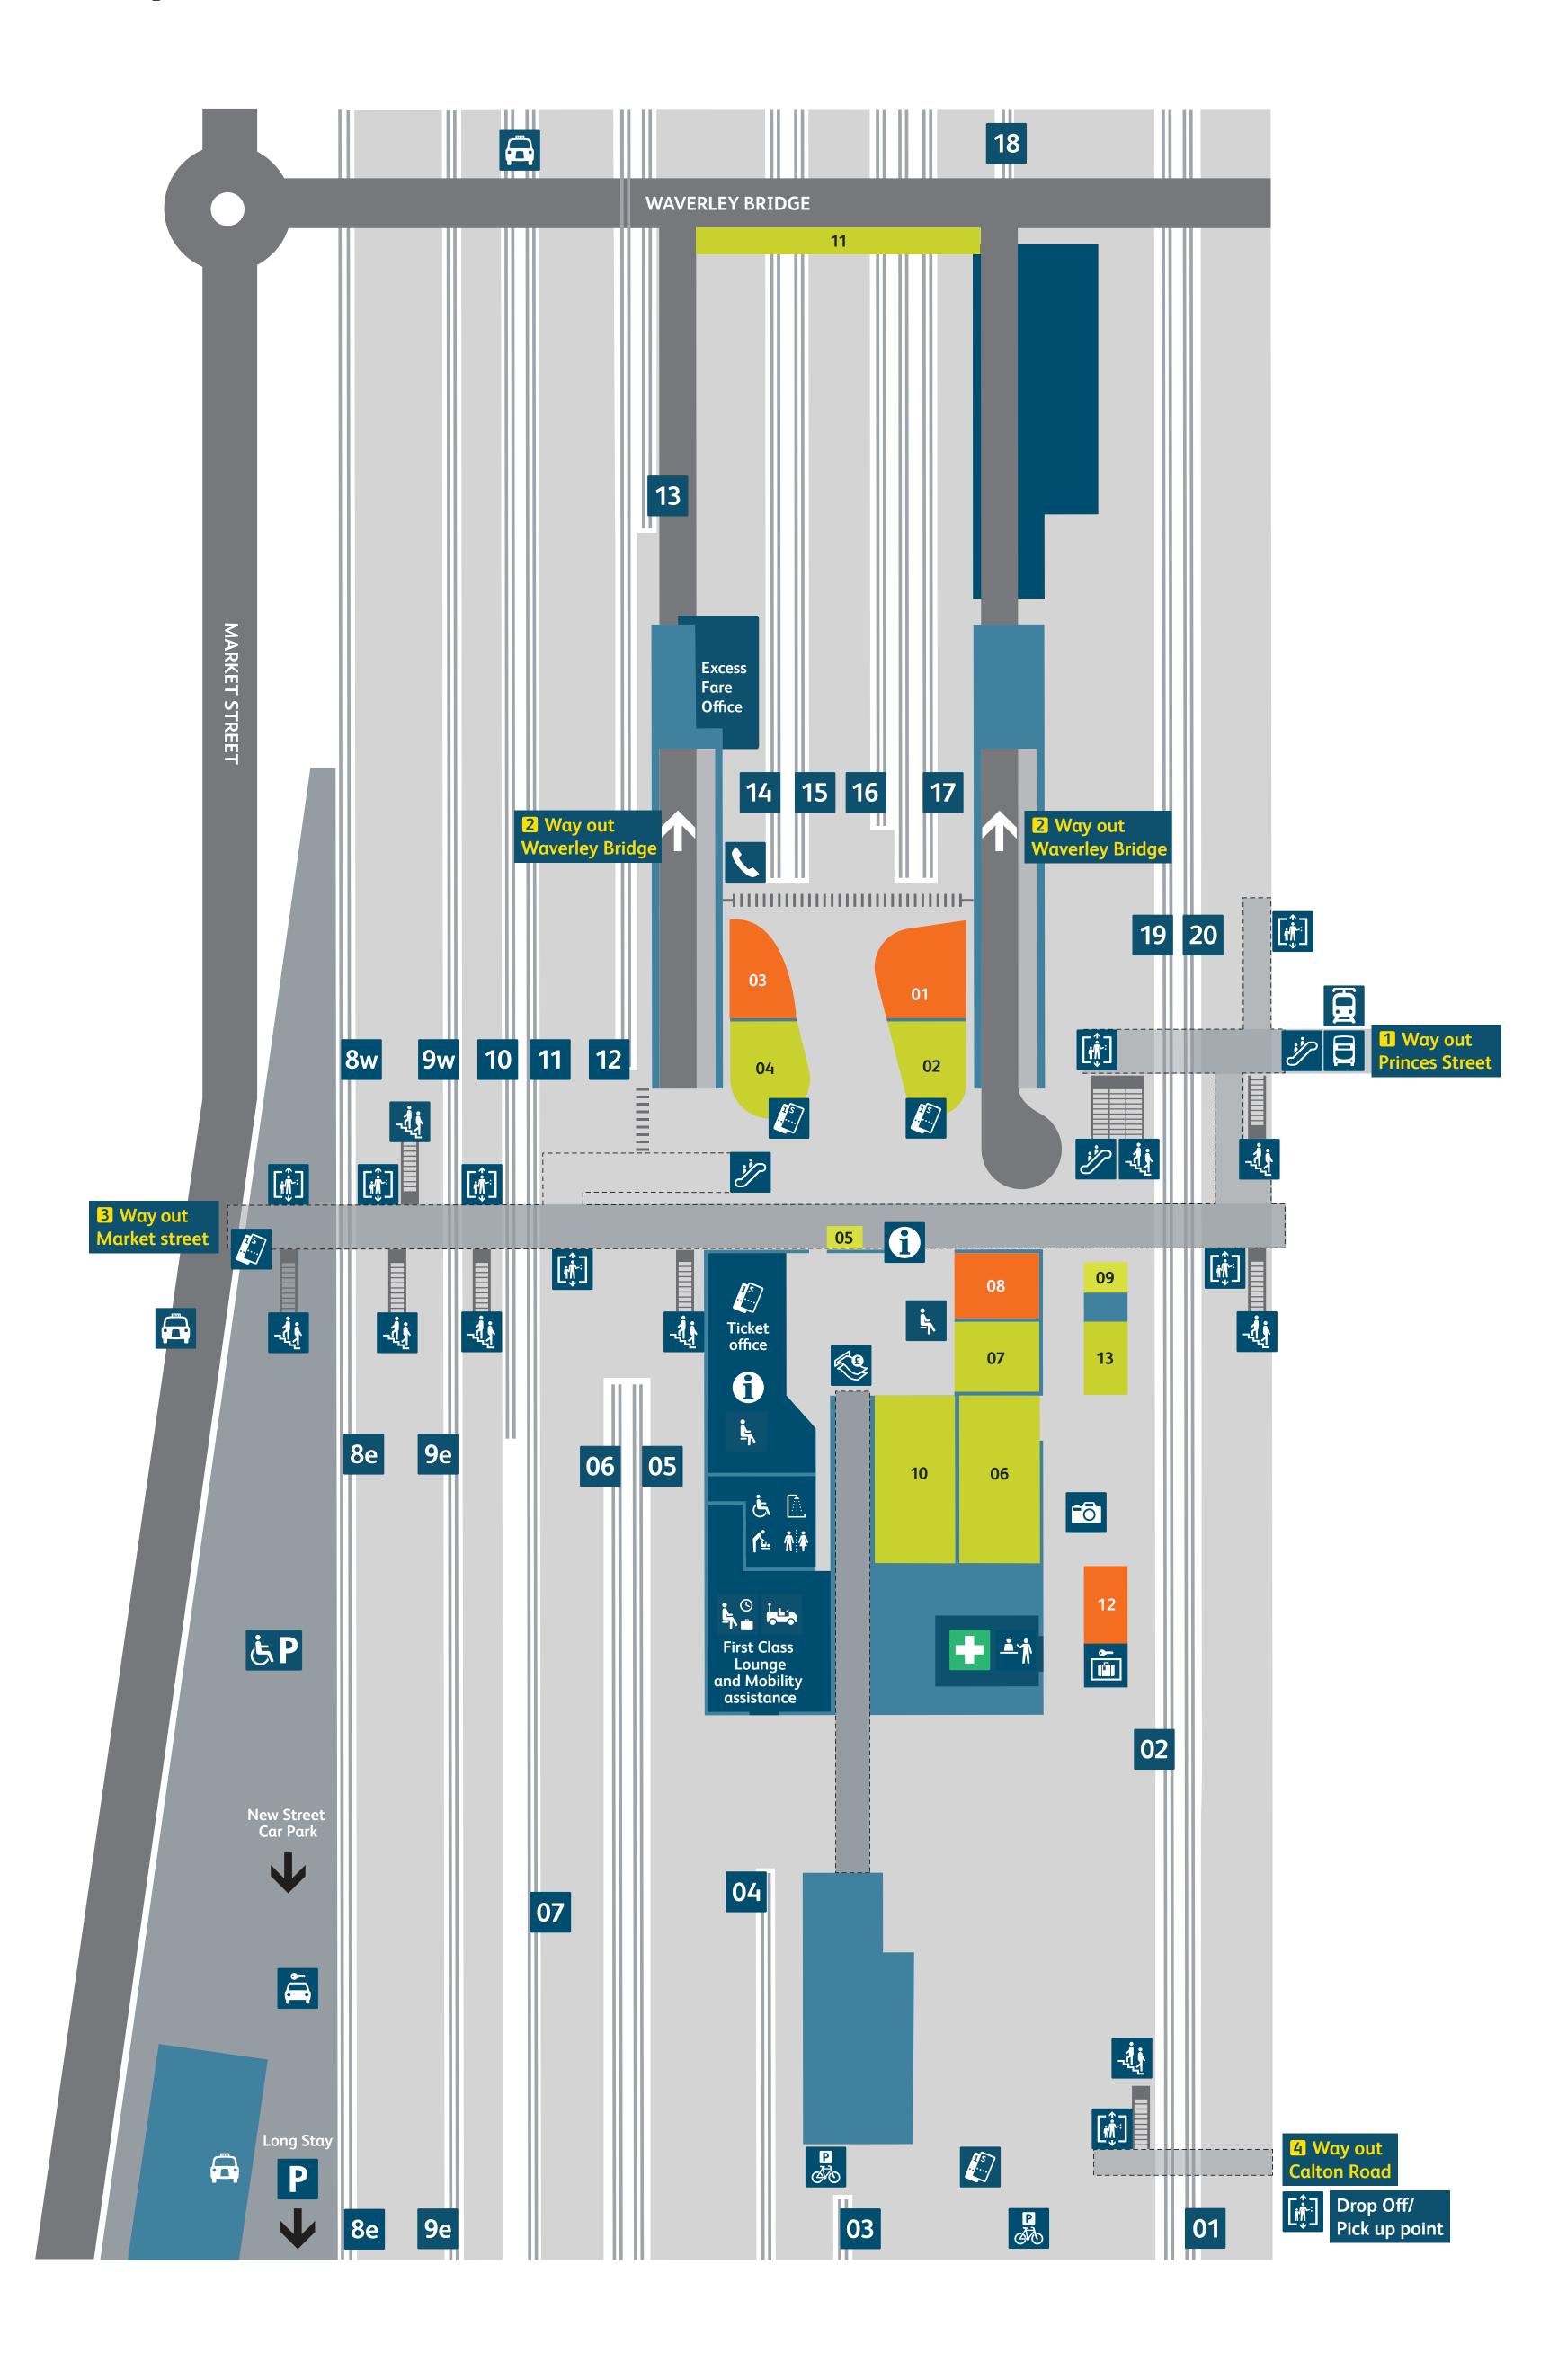

## Edinburgh Waverley

## Station map

| Services and facilities |           |                     |           |
|-------------------------|-----------|---------------------|-----------|
| Accessible toilets      | Ŀ         | Mobility assistance | i r       |
| Baby change             | <u> </u>  | Parking             | P         |
| Bike park               | P<br>A    | Photobooth          | <b>-6</b> |
| BT Police               |           | Platform numbers    | 01        |
| Buses                   |           | Seating             | <u>i</u>  |
| Car Hire                | Ä         | Shower              |           |
| Cash point              | <b>CQ</b> | Stairs              | _ <b></b> |
| Escalators              | <i>*</i>  | Station reception   | <b>*</b>  |
| First aid               |           | Taxis               |           |
| Information             | <b>1</b>  | Telephones          |           |
| Left luggage            |           | Tickets             |           |
| Lift                    |           | Toilets             | <b>†</b>  |
|                         |           |                     |           |

| Shopping            |    | Food and drink                     |    |
|---------------------|----|------------------------------------|----|
| Bookshop by WHSmith | 08 | Bagel Factory                      | 05 |
| Boots               | 01 | Burger King                        | 10 |
| Enterprise Car Hire | 12 | Costa                              | 02 |
| WHSmith             | 03 | Caffé Nero                         | 13 |
| M&S Simply Food     | 06 | Pasty Shop                         | 09 |
|                     |    | Pret a Manger                      | 04 |
|                     |    | The Beer House                     | 07 |
|                     |    | The Booking Office JD Wetherspoons | 11 |