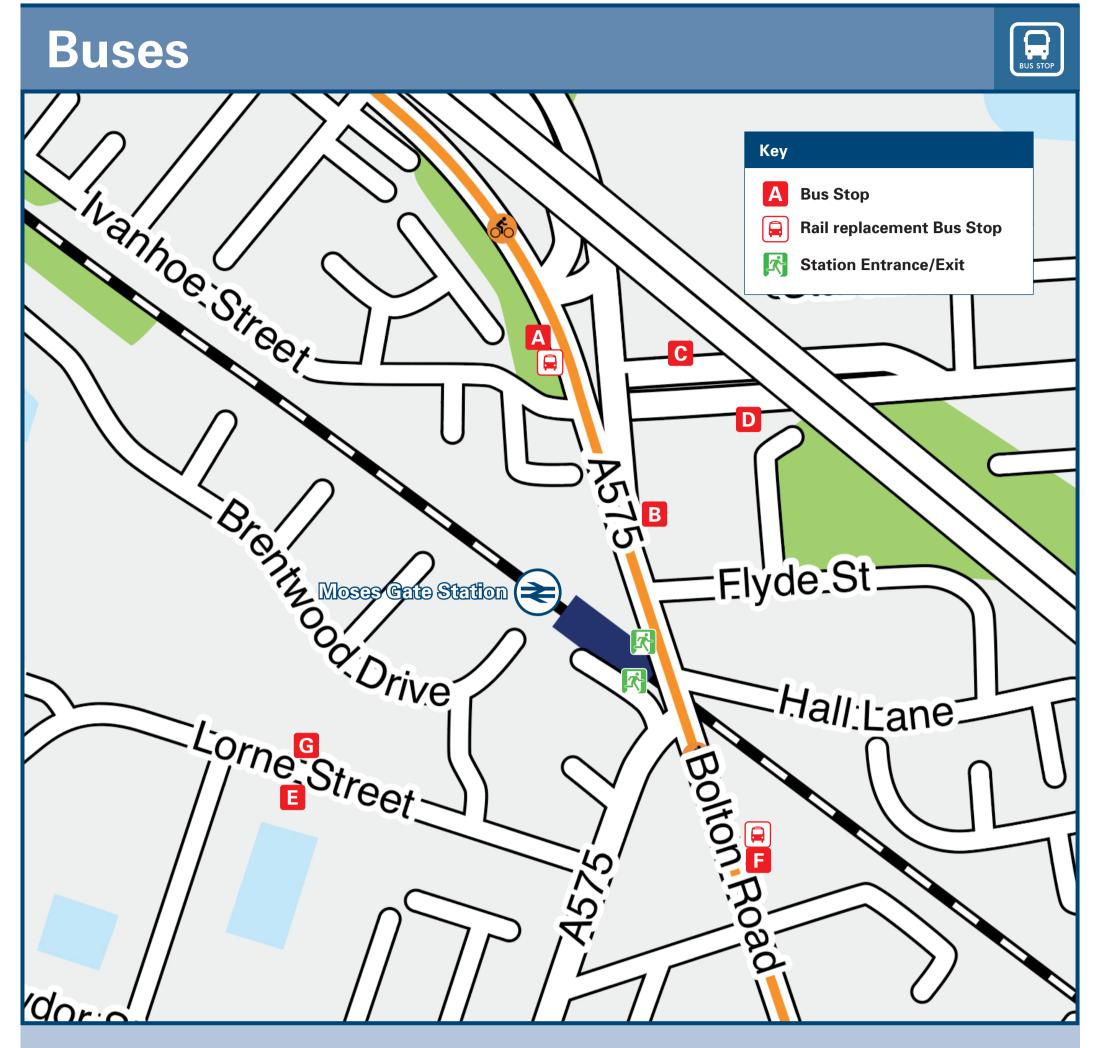

Rail replacement buses depart from bus stops on Bolton Road.

## Main destinations by bus (Data correct at November 2023)

| DESTINATION                                                                                                                                                                                                                                                                                                                                                                                                                                                                                                                                                                                                                                                                                                                                                                                                                                                                                                                                                                                                                                                                                                                                                                                                                                                                                                                                                                                                                                                                                                                                                                                                                                                                                                                                                                                                                                                                                                                                                                                                                                         | <b>BUS ROUTES</b>                                       | BUS STOP                                                                              | DESTINATIO                                          | ON                                                                                              | BUS ROUTES                        | BUS STOP                                                                                                      | DESTINATION                                                                                                                                                                                                                                                                                                                                                                                                                                                                                                                                                      | <b>BUS ROUTES</b>        | BUS STOP |
|-----------------------------------------------------------------------------------------------------------------------------------------------------------------------------------------------------------------------------------------------------------------------------------------------------------------------------------------------------------------------------------------------------------------------------------------------------------------------------------------------------------------------------------------------------------------------------------------------------------------------------------------------------------------------------------------------------------------------------------------------------------------------------------------------------------------------------------------------------------------------------------------------------------------------------------------------------------------------------------------------------------------------------------------------------------------------------------------------------------------------------------------------------------------------------------------------------------------------------------------------------------------------------------------------------------------------------------------------------------------------------------------------------------------------------------------------------------------------------------------------------------------------------------------------------------------------------------------------------------------------------------------------------------------------------------------------------------------------------------------------------------------------------------------------------------------------------------------------------------------------------------------------------------------------------------------------------------------------------------------------------------------------------------------------------|---------------------------------------------------------|---------------------------------------------------------------------------------------|-----------------------------------------------------|-------------------------------------------------------------------------------------------------|-----------------------------------|---------------------------------------------------------------------------------------------------------------|------------------------------------------------------------------------------------------------------------------------------------------------------------------------------------------------------------------------------------------------------------------------------------------------------------------------------------------------------------------------------------------------------------------------------------------------------------------------------------------------------------------------------------------------------------------|--------------------------|----------|
| Blackrod                                                                                                                                                                                                                                                                                                                                                                                                                                                                                                                                                                                                                                                                                                                                                                                                                                                                                                                                                                                                                                                                                                                                                                                                                                                                                                                                                                                                                                                                                                                                                                                                                                                                                                                                                                                                                                                                                                                                                                                                                                            | 521                                                     | D, E                                                                                  |                                                     |                                                                                                 | 8, 22, 557*                       | F                                                                                                             |                                                                                                                                                                                                                                                                                                                                                                                                                                                                                                                                                                  | 22                       | F, G     |
| DIACKIOU                                                                                                                                                                                                                                                                                                                                                                                                                                                                                                                                                                                                                                                                                                                                                                                                                                                                                                                                                                                                                                                                                                                                                                                                                                                                                                                                                                                                                                                                                                                                                                                                                                                                                                                                                                                                                                                                                                                                                                                                                                            | 521                                                     |                                                                                       | Kearsley                                            | γ€                                                                                              | 0, 22, 337                        |                                                                                                               | Swinton                                                                                                                                                                                                                                                                                                                                                                                                                                                                                                                                                          | <u>L</u> L               |          |
|                                                                                                                                                                                                                                                                                                                                                                                                                                                                                                                                                                                                                                                                                                                                                                                                                                                                                                                                                                                                                                                                                                                                                                                                                                                                                                                                                                                                                                                                                                                                                                                                                                                                                                                                                                                                                                                                                                                                                                                                                                                     | 8, 37                                                   | Α                                                                                     |                                                     |                                                                                                 | 22, 557*                          | G                                                                                                             |                                                                                                                                                                                                                                                                                                                                                                                                                                                                                                                                                                  | 37                       | B, F     |
| Bolton 😂                                                                                                                                                                                                                                                                                                                                                                                                                                                                                                                                                                                                                                                                                                                                                                                                                                                                                                                                                                                                                                                                                                                                                                                                                                                                                                                                                                                                                                                                                                                                                                                                                                                                                                                                                                                                                                                                                                                                                                                                                                            | 22                                                      | 8                                                                                     | Little Lever                                        |                                                                                                 | 521, 524                          | C                                                                                                             | The Trafford Centre 🚓                                                                                                                                                                                                                                                                                                                                                                                                                                                                                                                                            | 22                       | F, G     |
|                                                                                                                                                                                                                                                                                                                                                                                                                                                                                                                                                                                                                                                                                                                                                                                                                                                                                                                                                                                                                                                                                                                                                                                                                                                                                                                                                                                                                                                                                                                                                                                                                                                                                                                                                                                                                                                                                                                                                                                                                                                     | 524                                                     | D                                                                                     | Monton                                              |                                                                                                 | 22                                | F, G                                                                                                          | Walkden                                                                                                                                                                                                                                                                                                                                                                                                                                                                                                                                                          | 37                       | B, F     |
|                                                                                                                                                                                                                                                                                                                                                                                                                                                                                                                                                                                                                                                                                                                                                                                                                                                                                                                                                                                                                                                                                                                                                                                                                                                                                                                                                                                                                                                                                                                                                                                                                                                                                                                                                                                                                                                                                                                                                                                                                                                     | 8, 37                                                   | A                                                                                     | New Bury                                            |                                                                                                 | 521                               | D, F                                                                                                          | Wardley (Manchester Road)                                                                                                                                                                                                                                                                                                                                                                                                                                                                                                                                        | 37                       | B, F     |
| Burnden (Manchester Road)                                                                                                                                                                                                                                                                                                                                                                                                                                                                                                                                                                                                                                                                                                                                                                                                                                                                                                                                                                                                                                                                                                                                                                                                                                                                                                                                                                                                                                                                                                                                                                                                                                                                                                                                                                                                                                                                                                                                                                                                                           | 524                                                     | D                                                                                     | Over Hulton                                         |                                                                                                 | 521                               | D, F                                                                                                          | Westhoughton                                                                                                                                                                                                                                                                                                                                                                                                                                                                                                                                                     | 521                      | D, F     |
| Bury                                                                                                                                                                                                                                                                                                                                                                                                                                                                                                                                                                                                                                                                                                                                                                                                                                                                                                                                                                                                                                                                                                                                                                                                                                                                                                                                                                                                                                                                                                                                                                                                                                                                                                                                                                                                                                                                                                                                                                                                                                                | 524                                                     | С                                                                                     | Pendlebury                                          |                                                                                                 | 22                                | F, G                                                                                                          | Wingates                                                                                                                                                                                                                                                                                                                                                                                                                                                                                                                                                         | 521                      | D, F     |
| Chequerbent                                                                                                                                                                                                                                                                                                                                                                                                                                                                                                                                                                                                                                                                                                                                                                                                                                                                                                                                                                                                                                                                                                                                                                                                                                                                                                                                                                                                                                                                                                                                                                                                                                                                                                                                                                                                                                                                                                                                                                                                                                         | 521                                                     | D, E                                                                                  |                                                     |                                                                                                 | 8                                 | B, F                                                                                                          |                                                                                                                                                                                                                                                                                                                                                                                                                                                                                                                                                                  |                          |          |
| Eccles Interchange 🚓                                                                                                                                                                                                                                                                                                                                                                                                                                                                                                                                                                                                                                                                                                                                                                                                                                                                                                                                                                                                                                                                                                                                                                                                                                                                                                                                                                                                                                                                                                                                                                                                                                                                                                                                                                                                                                                                                                                                                                                                                                | 22                                                      | F, G                                                                                  | Pendleton                                           |                                                                                                 | 8, 37                             | B, F                                                                                                          | Notes                                                                                                                                                                                                                                                                                                                                                                                                                                                                                                                                                            |                          |          |
| Great Lever (Green Lane)                                                                                                                                                                                                                                                                                                                                                                                                                                                                                                                                                                                                                                                                                                                                                                                                                                                                                                                                                                                                                                                                                                                                                                                                                                                                                                                                                                                                                                                                                                                                                                                                                                                                                                                                                                                                                                                                                                                                                                                                                            | 22                                                      | E                                                                                     | Radcliffe 🚓                                         |                                                                                                 | 524                               | C                                                                                                             | <ul> <li>Bus routes 8, 22, 37 and 524 operate daily, including evenings, Sundays and public holidays.</li> <li>Bus route 521 operate Monday to Saturday daytime only from Mos Gate.</li> <li>For bus times please see bus stop timetables or contact Traveline 0871 200 22 33.</li> <li>Direct trains operate to this destination from this station.</li> <li>Change here for Metrolink tram services.</li> <li>* Bus route 557 operates hourly from 09:51 to 13:51 to Royal Boltor Hospital and from 10:12 to 13:12 to Farnworth on Mondays to Frida</li> </ul> |                          |          |
| Farnworth 😂                                                                                                                                                                                                                                                                                                                                                                                                                                                                                                                                                                                                                                                                                                                                                                                                                                                                                                                                                                                                                                                                                                                                                                                                                                                                                                                                                                                                                                                                                                                                                                                                                                                                                                                                                                                                                                                                                                                                                                                                                                         | 8, 22, 37, 521,<br>557*                                 | F                                                                                     | Ringley Fold                                        |                                                                                                 | 557*                              | F, G                                                                                                          |                                                                                                                                                                                                                                                                                                                                                                                                                                                                                                                                                                  |                          |          |
| Harper Green                                                                                                                                                                                                                                                                                                                                                                                                                                                                                                                                                                                                                                                                                                                                                                                                                                                                                                                                                                                                                                                                                                                                                                                                                                                                                                                                                                                                                                                                                                                                                                                                                                                                                                                                                                                                                                                                                                                                                                                                                                        | 22, 557*                                                | E                                                                                     | Royal Bolton Hospital                               |                                                                                                 | 521                               | D, F                                                                                                          |                                                                                                                                                                                                                                                                                                                                                                                                                                                                                                                                                                  |                          |          |
| Highfield (Plodder Lane)                                                                                                                                                                                                                                                                                                                                                                                                                                                                                                                                                                                                                                                                                                                                                                                                                                                                                                                                                                                                                                                                                                                                                                                                                                                                                                                                                                                                                                                                                                                                                                                                                                                                                                                                                                                                                                                                                                                                                                                                                            | 521                                                     | D, E                                                                                  |                                                     |                                                                                                 | 22+, 557*                         | 8                                                                                                             |                                                                                                                                                                                                                                                                                                                                                                                                                                                                                                                                                                  |                          |          |
| Irlams o' th' Height                                                                                                                                                                                                                                                                                                                                                                                                                                                                                                                                                                                                                                                                                                                                                                                                                                                                                                                                                                                                                                                                                                                                                                                                                                                                                                                                                                                                                                                                                                                                                                                                                                                                                                                                                                                                                                                                                                                                                                                                                                | 8, 37                                                   | B, F                                                                                  | Salford Shopping Centre 8, 37 B, F                  |                                                                                                 | B, F                              | <ul> <li>+ Alight bus route 22 at Minerva Road for a 10 minutes walk to the Royal Bolton Hospital.</li> </ul> |                                                                                                                                                                                                                                                                                                                                                                                                                                                                                                                                                                  |                          |          |
| essential, please                                                                                                                                                                                                                                                                                                                                                                                                                                                                                                                                                                                                                                                                                                                                                                                                                                                                                                                                                                                                                                                                                                                                                                                                                                                                                                                                                                                                                                                                                                                                                                                                                                                                                                                                                                                                                                                                                                                                                                                                                                   | consider using the<br>sn't represent any                | k or cab office. Advance<br>of following local ope<br>endorsement of the<br>od travel | rators: (Inclusion o                                | f                                                                                               | o Cars<br>4 520 000               |                                                                                                               |                                                                                                                                                                                                                                                                                                                                                                                                                                                                                                                                                                  | nd D Taxis<br>04 704 040 |          |
| ocal Cycle Info                                                                                                                                                                                                                                                                                                                                                                                                                                                                                                                                                                                                                                                                                                                                                                                                                                                                                                                                                                                                                                                                                                                                                                                                                                                                                                                                                                                                                                                                                                                                                                                                                                                                                                                                                                                                                                                                                                                                                                                                                                     |                                                         | al Cycle Info                                                                         |                                                     | BusTimes                                                                                        |                                   | NextBuses                                                                                                     | mobi <b>É</b> App Store <b>Plus B</b>                                                                                                                                                                                                                                                                                                                                                                                                                                                                                                                            | us                       | Plus     |
| olton.gov.uk       sustrans.org.uk         more information about cycle routes.       Sustrans is the UK's leading sustainable transitional of the UK's leading sustainable |                                                         |                                                                                       | See timetable • • • • • • • • • • • • • • • • • • • |                                                                                                 | Find the bus times for your stop. |                                                                                                               | usbus.info<br>scount price 'bus pass' that you buy with your train ticket.<br>unlimited bus travel around your chosen town, on partici                                                                                                                                                                                                                                                                                                                                                                                                                           |                          |          |
| ational Rail Enquiries                                                                                                                                                                                                                                                                                                                                                                                                                                                                                                                                                                                                                                                                                                                                                                                                                                                                                                                                                                                                                                                                                                                                                                                                                                                                                                                                                                                                                                                                                                                                                                                                                                                                                                                                                                                                                                                                                                                                                                                                                              |                                                         |                                                                                       |                                                     |                                                                                                 |                                   |                                                                                                               |                                                                                                                                                                                                                                                                                                                                                                                                                                                                                                                                                                  |                          |          |
| nline NRE App                                                                                                                                                                                                                                                                                                                                                                                                                                                                                                                                                                                                                                                                                                                                                                                                                                                                                                                                                                                                                                                                                                                                                                                                                                                                                                                                                                                                                                                                                                                                                                                                                                                                                                                                                                                                                                                                                                                                                                                                                                       |                                                         | Social Media                                                                          |                                                     | Alert Me                                                                                        |                                   | Contact Centre                                                                                                | PlusBike                                                                                                                                                                                                                                                                                                                                                                                                                                                                                                                                                         |                          |          |
|                                                                                                                                                                                                                                                                                                                                                                                                                                                                                                                                                                                                                                                                                                                                                                                                                                                                                                                                                                                                                                                                                                                                                                                                                                                                                                                                                                                                                                                                                                                                                                                                                                                                                                                                                                                                                                                                                                                                                                                                                                                     | Free National Rail Enquiries app<br>for iOS and Android |                                                                                       |                                                     | es on the National<br>n receive train and<br>ir smart phone.<br>(01 or 02) and may be recorded. |                                   | nationalrail.co.uk/plusbike<br>For more information.                                                          |                                                                                                                                                                                                                                                                                                                                                                                                                                                                                                                                                                  |                          |          |