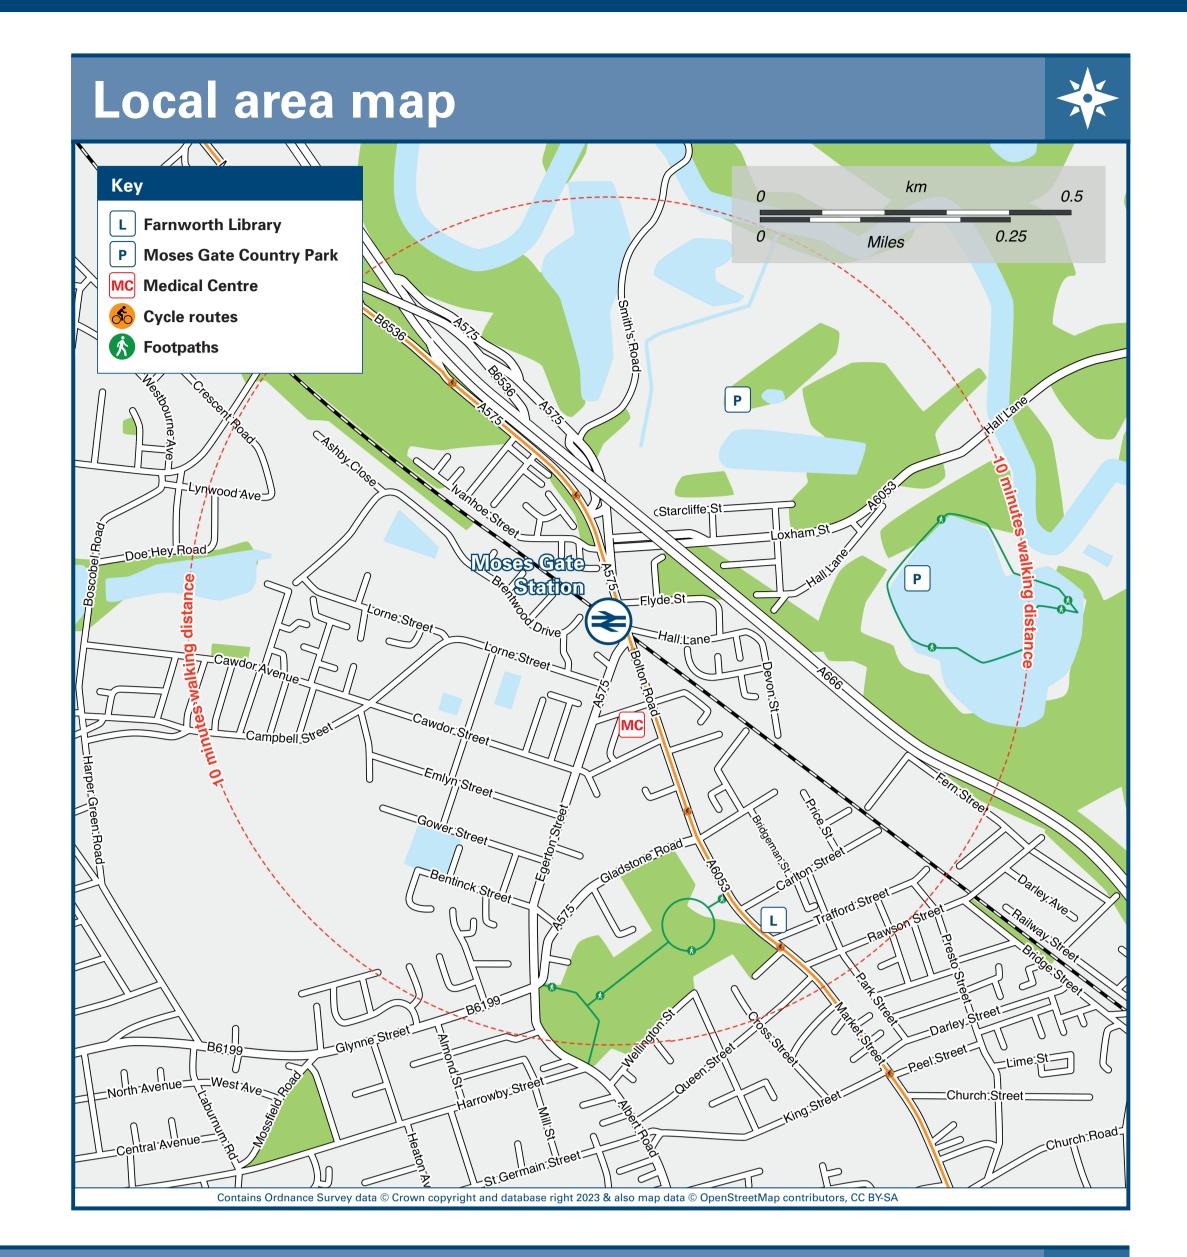

Rail replacement buses depart from bus stops on Bolton Road.

## Main destinations by bus (Data correct at November 2023)

| DESTINATION