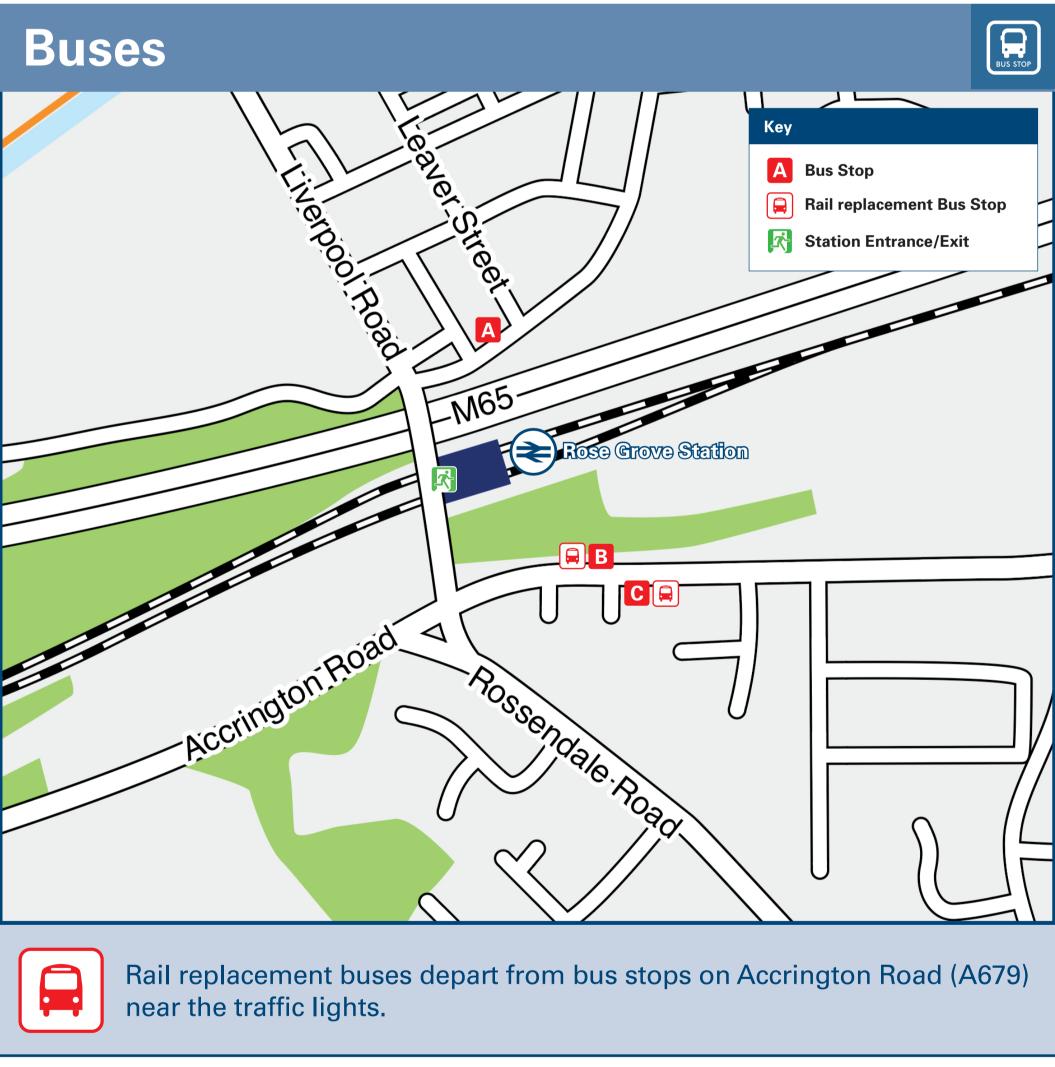

## Rose Grove Station Onward Travel Information

| DESTINATION                                                                                                                                                                                                                                                                                                                                                                                                                                                                                                                                                                                                                                                                                                                                                                                                                                                                                                                                                                                                                                                                                                                                                                                                                                                                                                                                                                                                                                                                                                                                                                                                                                                                                                                                                                                                                                                                                                                                                                                                                                                                                                                    | BUS ROUTES  | BUS STOP |
|--------------------------------------------------------------------------------------------------------------------------------------------------------------------------------------------------------------------------------------------------------------------------------------------------------------------------------------------------------------------------------------------------------------------------------------------------------------------------------------------------------------------------------------------------------------------------------------------------------------------------------------------------------------------------------------------------------------------------------------------------------------------------------------------------------------------------------------------------------------------------------------------------------------------------------------------------------------------------------------------------------------------------------------------------------------------------------------------------------------------------------------------------------------------------------------------------------------------------------------------------------------------------------------------------------------------------------------------------------------------------------------------------------------------------------------------------------------------------------------------------------------------------------------------------------------------------------------------------------------------------------------------------------------------------------------------------------------------------------------------------------------------------------------------------------------------------------------------------------------------------------------------------------------------------------------------------------------------------------------------------------------------------------------------------------------------------------------------------------------------------------|-------------|----------|
| Accrington (Town Centre / Bus Station)€                                                                                                                                                                                                                                                                                                                                                                                                                                                                                                                                                                                                                                                                                                                                                                                                                                                                                                                                                                                                                                                                                                                                                                                                                                                                                                                                                                                                                                                                                                                                                                                                                                                                                                                                                                                                                                                                                                                                                                                                                                                                                        | 9*          | C        |
| Burnley (Accrington Road / Cog Lane)                                                                                                                                                                                                                                                                                                                                                                                                                                                                                                                                                                                                                                                                                                                                                                                                                                                                                                                                                                                                                                                                                                                                                                                                                                                                                                                                                                                                                                                                                                                                                                                                                                                                                                                                                                                                                                                                                                                                                                                                                                                                                           | 5           | В        |
| Burnley Barracks Station €                                                                                                                                                                                                                                                                                                                                                                                                                                                                                                                                                                                                                                                                                                                                                                                                                                                                                                                                                                                                                                                                                                                                                                                                                                                                                                                                                                                                                                                                                                                                                                                                                                                                                                                                                                                                                                                                                                                                                                                                                                                                                                     | 5, 9*       | В        |
| Burnley General Hospital                                                                                                                                                                                                                                                                                                                                                                                                                                                                                                                                                                                                                                                                                                                                                                                                                                                                                                                                                                                                                                                                                                                                                                                                                                                                                                                                                                                                                                                                                                                                                                                                                                                                                                                                                                                                                                                                                                                                                                                                                                                                                                       | 5           | В        |
| Burnley (Town Centre / Bus Station)€                                                                                                                                                                                                                                                                                                                                                                                                                                                                                                                                                                                                                                                                                                                                                                                                                                                                                                                                                                                                                                                                                                                                                                                                                                                                                                                                                                                                                                                                                                                                                                                                                                                                                                                                                                                                                                                                                                                                                                                                                                                                                           | 5, 9*       | В        |
| Duke Bar                                                                                                                                                                                                                                                                                                                                                                                                                                                                                                                                                                                                                                                                                                                                                                                                                                                                                                                                                                                                                                                                                                                                                                                                                                                                                                                                                                                                                                                                                                                                                                                                                                                                                                                                                                                                                                                                                                                                                                                                                                                                                                                       | 5           | В        |
| Hapton€                                                                                                                                                                                                                                                                                                                                                                                                                                                                                                                                                                                                                                                                                                                                                                                                                                                                                                                                                                                                                                                                                                                                                                                                                                                                                                                                                                                                                                                                                                                                                                                                                                                                                                                                                                                                                                                                                                                                                                                                                                                                                                                        | 9*          | C        |
| Harle Syke                                                                                                                                                                                                                                                                                                                                                                                                                                                                                                                                                                                                                                                                                                                                                                                                                                                                                                                                                                                                                                                                                                                                                                                                                                                                                                                                                                                                                                                                                                                                                                                                                                                                                                                                                                                                                                                                                                                                                                                                                                                                                                                     | 5           | В        |
| Huncoat€                                                                                                                                                                                                                                                                                                                                                                                                                                                                                                                                                                                                                                                                                                                                                                                                                                                                                                                                                                                                                                                                                                                                                                                                                                                                                                                                                                                                                                                                                                                                                                                                                                                                                                                                                                                                                                                                                                                                                                                                                                                                                                                       | 9*          | C        |
| Network 65 Business Park                                                                                                                                                                                                                                                                                                                                                                                                                                                                                                                                                                                                                                                                                                                                                                                                                                                                                                                                                                                                                                                                                                                                                                                                                                                                                                                                                                                                                                                                                                                                                                                                                                                                                                                                                                                                                                                                                                                                                                                                                                                                                                       | 9*          | C        |
| Rose Grove (Lane Ends)                                                                                                                                                                                                                                                                                                                                                                                                                                                                                                                                                                                                                                                                                                                                                                                                                                                                                                                                                                                                                                                                                                                                                                                                                                                                                                                                                                                                                                                                                                                                                                                                                                                                                                                                                                                                                                                                                                                                                                                                                                                                                                         | 5           | A, C     |
| Notes  Bus route 5 operates daily, Mondays to Sundays.  For bus times please see bus stop timetables or co  Direct trains operate to this destination from the  * Bus route 9 operates limited early morning and e | is station. |          |