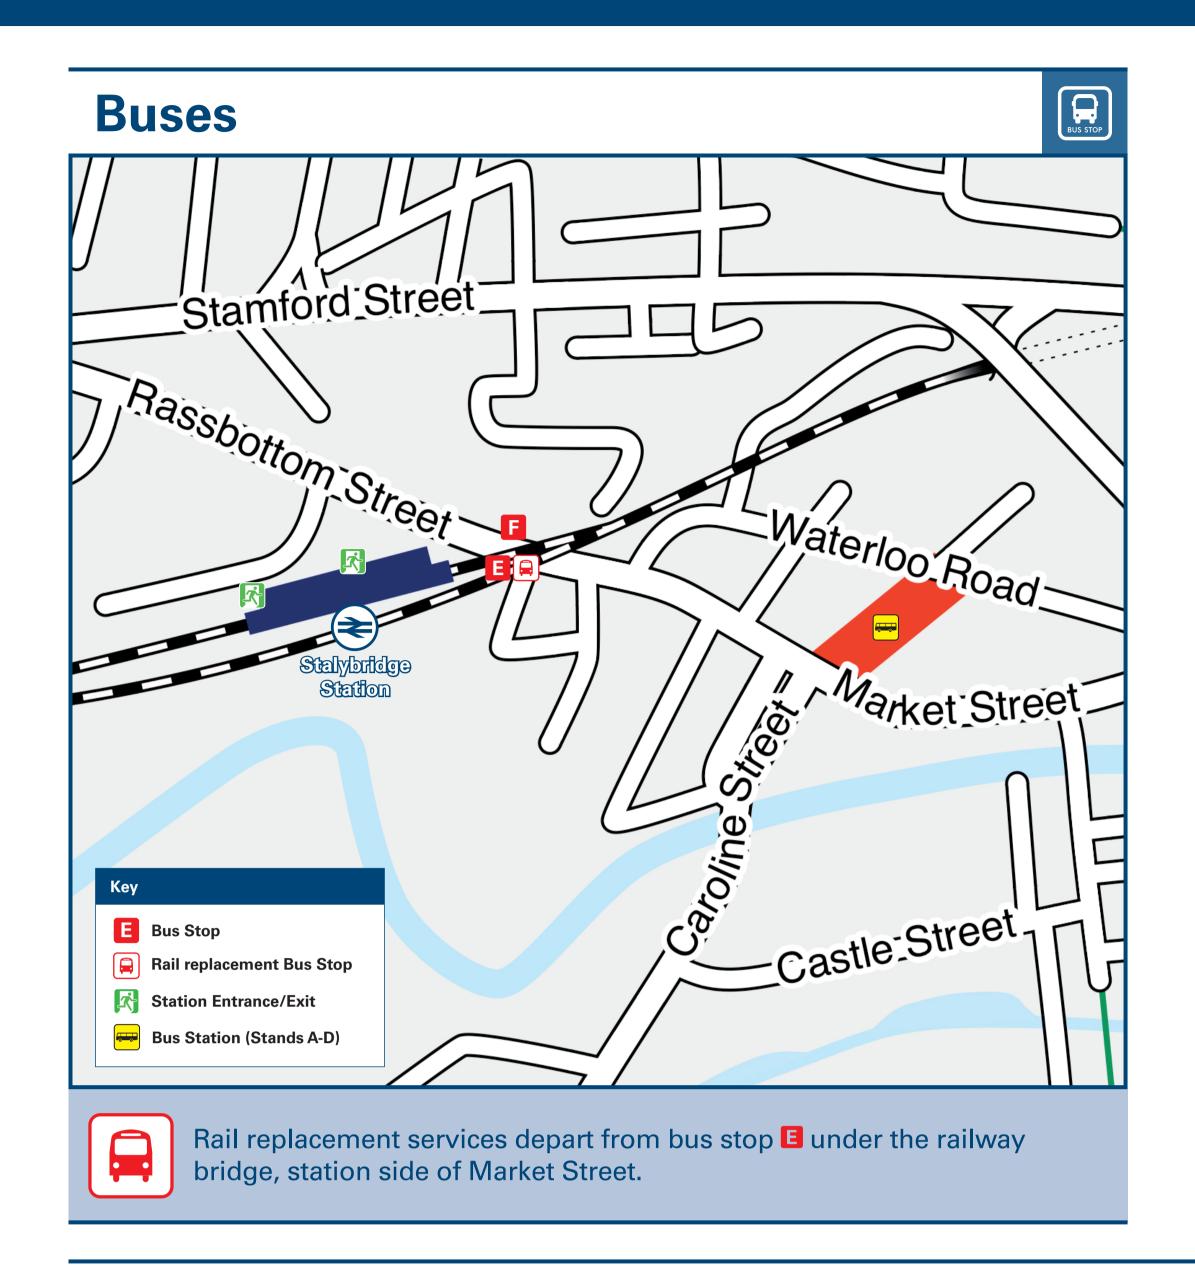

#### Main destinations by bus (Data correct at September 2024)

| DESTINATION                           | BUS ROUTES                                  | BUS STO            |
|---------------------------------------|---------------------------------------------|--------------------|
| <ul><li>Ashton-under-Lyne ●</li></ul> | 216*, 219**,<br>237, 348, 356,<br>387+, 389 | <b>(3</b>          |
| <ul><li>Audenshaw</li></ul>           | 219**                                       | E                  |
| <ul><li>Carrbrook</li></ul>           | 343                                         | Bus Stn<br>Stand B |
|                                       | 348                                         | G                  |
| <ul><li>Carrcote</li></ul>            | 356                                         | •                  |
| <ul><li>Copley</li></ul>              | 348                                         | •                  |
| <ul><li>Delph</li></ul>               | 356                                         | •                  |
| <ul><li>Denshaw</li></ul>             | 356                                         | •                  |
| <ul><li>Dinting</li></ul>             | 237                                         | G                  |
| <ul><li>Dobcross</li></ul>            | 356                                         | •                  |
| <ul><li>Droylsden</li></ul>           | 216*                                        | •                  |
|                                       | 389                                         | •                  |
| <ul><li>Dukinfield</li></ul>          | 343                                         | Bus Stn<br>Stand D |
| <ul><li>Fairfield</li></ul>           | 219**                                       | •                  |
| <ul><li>Flowery Field</li></ul>       | 343                                         | Bus Stn<br>Stand D |
| <ul><li>Friezland</li></ul>           | 356                                         | E                  |

| DESTINATION                              | BUS ROUTES | BUS STOP           |
|------------------------------------------|------------|--------------------|
| Glossop                                  | 237        | E                  |
| ● Greenfield <b>●</b>                    | 356        | E                  |
| Grotton                                  | 343        | Bus Stn<br>Stand B |
| Guide Bridge                             | 219**      | E                  |
| Hadfield                                 | 237        | E                  |
| <ul><li>Heyrod</li></ul>                 | 356        | E                  |
| Higher Openshaw                          | 219**      | B                  |
| <ul><li>Hollingworth</li></ul>           | 237        | E                  |
| <ul><li>Hyde</li></ul>                   | 343        | Bus Stn<br>Stand D |
|                                          | 387        | 6                  |
| • Lees                                   | 343        | Bus Stn<br>Stand B |
| <ul><li>Micklehurst</li></ul>            | 343        | Bus Stn<br>Stand B |
| <ul><li>Millbrook</li></ul>              | 343        | Bus Stn<br>Stand B |
|                                          | 348        | F                  |
| <ul><li>Mossley €</li></ul>              | 343        | Bus Stn<br>Stand B |
|                                          | 356        | E                  |
| <ul><li>Mottram-in-Longdendale</li></ul> | 237, 387   | F                  |

|                                                                                                                                                                                                                                                                                                                                                                                                                                                                                                                                                                                                                                                                                                                                                                                                                                                                                                                                                                                                                                                                                                                                                                                                                                                                                                                                                                                                                                                                                                                                                                                                                                                                                                                                                                                                                                                                                                                                                                                                                                                                                                                                          | BUS ROUTES                                                                                 | BUS STOP                        |
|------------------------------------------------------------------------------------------------------------------------------------------------------------------------------------------------------------------------------------------------------------------------------------------------------------------------------------------------------------------------------------------------------------------------------------------------------------------------------------------------------------------------------------------------------------------------------------------------------------------------------------------------------------------------------------------------------------------------------------------------------------------------------------------------------------------------------------------------------------------------------------------------------------------------------------------------------------------------------------------------------------------------------------------------------------------------------------------------------------------------------------------------------------------------------------------------------------------------------------------------------------------------------------------------------------------------------------------------------------------------------------------------------------------------------------------------------------------------------------------------------------------------------------------------------------------------------------------------------------------------------------------------------------------------------------------------------------------------------------------------------------------------------------------------------------------------------------------------------------------------------------------------------------------------------------------------------------------------------------------------------------------------------------------------------------------------------------------------------------------------------------------|--------------------------------------------------------------------------------------------|---------------------------------|
| <ul><li>Oldham</li></ul>                                                                                                                                                                                                                                                                                                                                                                                                                                                                                                                                                                                                                                                                                                                                                                                                                                                                                                                                                                                                                                                                                                                                                                                                                                                                                                                                                                                                                                                                                                                                                                                                                                                                                                                                                                                                                                                                                                                                                                                                                                                                                                                 | 343                                                                                        | Bus Stn<br>Stand B              |
|                                                                                                                                                                                                                                                                                                                                                                                                                                                                                                                                                                                                                                                                                                                                                                                                                                                                                                                                                                                                                                                                                                                                                                                                                                                                                                                                                                                                                                                                                                                                                                                                                                                                                                                                                                                                                                                                                                                                                                                                                                                                                                                                          | 356                                                                                        | •                               |
| • Openshaw                                                                                                                                                                                                                                                                                                                                                                                                                                                                                                                                                                                                                                                                                                                                                                                                                                                                                                                                                                                                                                                                                                                                                                                                                                                                                                                                                                                                                                                                                                                                                                                                                                                                                                                                                                                                                                                                                                                                                                                                                                                                                                                               | 219**                                                                                      | •                               |
| Ridge Hill                                                                                                                                                                                                                                                                                                                                                                                                                                                                                                                                                                                                                                                                                                                                                                                                                                                                                                                                                                                                                                                                                                                                                                                                                                                                                                                                                                                                                                                                                                                                                                                                                                                                                                                                                                                                                                                                                                                                                                                                                                                                                                                               | 389                                                                                        | •                               |
| Tameside General Hospital                                                                                                                                                                                                                                                                                                                                                                                                                                                                                                                                                                                                                                                                                                                                                                                                                                                                                                                                                                                                                                                                                                                                                                                                                                                                                                                                                                                                                                                                                                                                                                                                                                                                                                                                                                                                                                                                                                                                                                                                                                                                                                                | 387, 389                                                                                   | •                               |
| Tintwistle                                                                                                                                                                                                                                                                                                                                                                                                                                                                                                                                                                                                                                                                                                                                                                                                                                                                                                                                                                                                                                                                                                                                                                                                                                                                                                                                                                                                                                                                                                                                                                                                                                                                                                                                                                                                                                                                                                                                                                                                                                                                                                                               | 237                                                                                        | G                               |
| • Uppermill                                                                                                                                                                                                                                                                                                                                                                                                                                                                                                                                                                                                                                                                                                                                                                                                                                                                                                                                                                                                                                                                                                                                                                                                                                                                                                                                                                                                                                                                                                                                                                                                                                                                                                                                                                                                                                                                                                                                                                                                                                                                                                                              | 356                                                                                        | •                               |
| Yew Tree (Lyne Edge Road)                                                                                                                                                                                                                                                                                                                                                                                                                                                                                                                                                                                                                                                                                                                                                                                                                                                                                                                                                                                                                                                                                                                                                                                                                                                                                                                                                                                                                                                                                                                                                                                                                                                                                                                                                                                                                                                                                                                                                                                                                                                                                                                | 389                                                                                        | E                               |
|                                                                                                                                                                                                                                                                                                                                                                                                                                                                                                                                                                                                                                                                                                                                                                                                                                                                                                                                                                                                                                                                                                                                                                                                                                                                                                                                                                                                                                                                                                                                                                                                                                                                                                                                                                                                                                                                                                                                                                                                                                                                                                                                          |                                                                                            |                                 |
| Notes                                                                                                                                                                                                                                                                                                                                                                                                                                                                                                                                                                                                                                                                                                                                                                                                                                                                                                                                                                                                                                                                                                                                                                                                                                                                                                                                                                                                                                                                                                                                                                                                                                                                                                                                                                                                                                                                                                                                                                                                                                                                                                                                    |                                                                                            |                                 |
| Notes                                                                                                                                                                                                                                                                                                                                                                                                                                                                                                                                                                                                                                                                                                                                                                                                                                                                                                                                                                                                                                                                                                                                                                                                                                                                                                                                                                                                                                                                                                                                                                                                                                                                                                                                                                                                                                                                                                                                                                                                                                                                                                                                    |                                                                                            |                                 |
| Notes  • PlusBus destination, please see Bus routes 237, 343, 348, 356, 387 and                                                                                                                                                                                                                                                                                                                                                                                                                                                                                                                                                                                                                                                                                                                                                                                                                                                                                                                                                                                                                                                                                                                                                                                                                                                                                                                                                                                                                                                                                                                                                                                                                                                                                                                                                                                                                                                                                                                                                                                                                                                          |                                                                                            |                                 |
| PlusBus destination, please see                                                                                                                                                                                                                                                                                                                                                                                                                                                                                                                                                                                                                                                                                                                                                                                                                                                                                                                                                                                                                                                                                                                                                                                                                                                                                                                                                                                                                                                                                                                                                                                                                                                                                                                                                                                                                                                                                                                                                                                                                                                                                                          | nd 389 operate daily.                                                                      |                                 |
| • PlusBus destination, please see<br>Bus routes 237, 343, 348, 356, 387 and                                                                                                                                                                                                                                                                                                                                                                                                                                                                                                                                                                                                                                                                                                                                                                                                                                                                                                                                                                                                                                                                                                                                                                                                                                                                                                                                                                                                                                                                                                                                                                                                                                                                                                                                                                                                                                                                                                                                                                                                                                                              | nd 389 operate daily.<br>nation from this stati                                            | on.                             |
| <ul> <li>PlusBus destination, please see</li> <li>Bus routes 237, 343, 348, 356, 387 and</li> <li>Direct trains operate to this destination</li> <li>* Bus route 216 operates a limited expression</li> </ul>                                                                                                                                                                                                                                                                                                                                                                                                                                                                                                                                                                                                                                                                                                                                                                                                                                                                                                                                                                                                                                                                                                                                                                                                                                                                                                                                                                                                                                                                                                                                                                                                                                                                                                                                                                                                                                                                                                                            | nd 389 operate daily.<br>nation from this stati<br>arly morning service                    | on.<br>e Mondays to             |
| <ul> <li>PlusBus destination, please see</li> <li>Bus routes 237, 343, 348, 356, 387 and</li> <li>Direct trains operate to this destinated experiments on the second of th</li></ul> | nd 389 operate daily.  nation from this stati  arly morning service  early morning service | on.<br>Mondays to<br>ce Mondays |