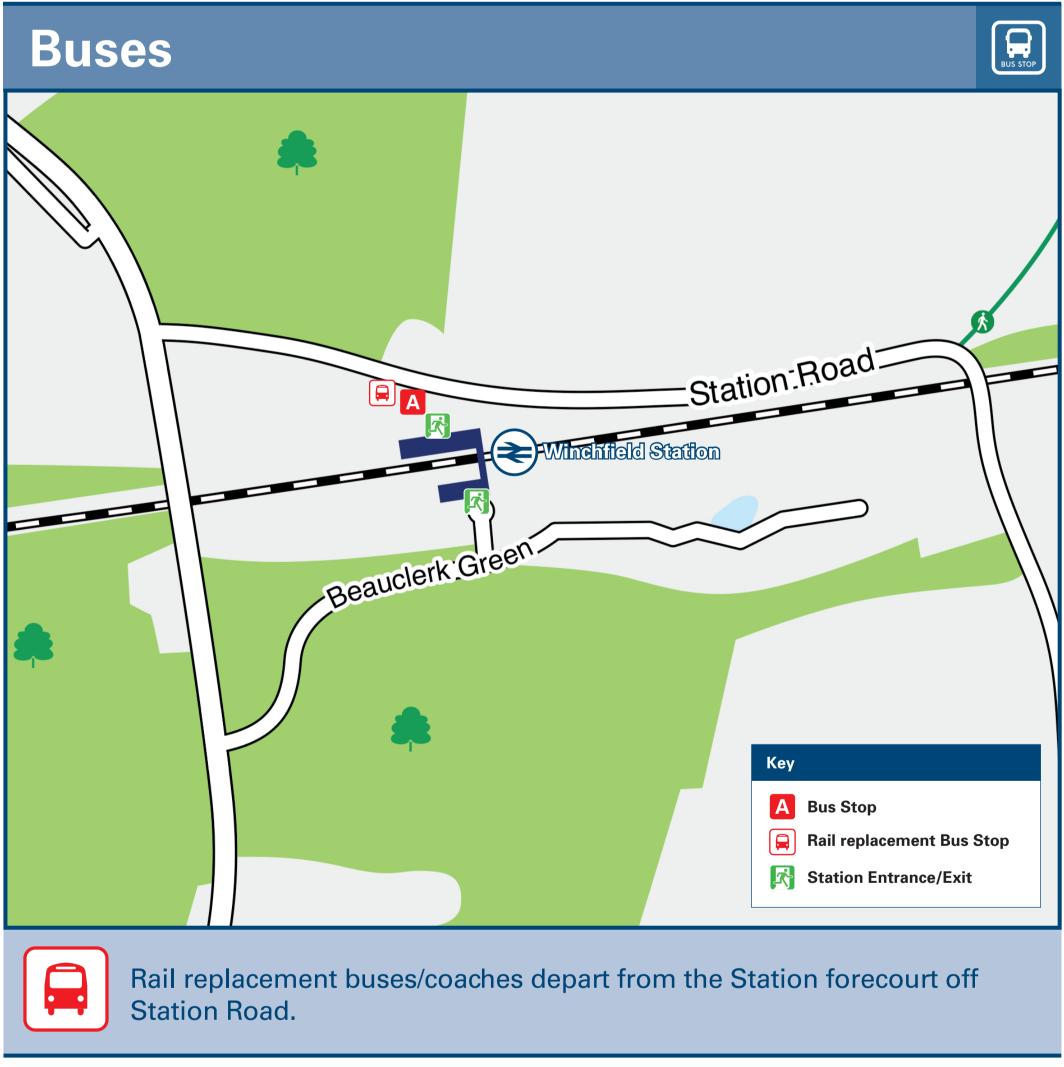

### THERE ARE NO FREQUENT BUS SERVICES SERVING WINCHFIELD STATION

A limited bus service operates from Winchfield station stop {A} on Mondays and Wednesdays only (No booking is required for this service):

Bus route 2 operates at 09:00 to Hook, Phoenix Green, Hartley Wintney, Yateley, Blackwater and The Meadows Shopping Centre.

Bus route 2 operates at 11:20 to Phoenix Green, Hartley Wintney, Yateley, Blackwater and The Meadows Shopping Centre.

Bus route 2 operates at 12:50 to Hook and Phoenix Green.

For more information please contact Hartley Wintney Parish Council: Tel: 01252 849 712. Website: www.hartleywintney.org.uk. Email: communitybus@hartleywintney.org.uk or contact Traveline.

Winchfield station has neither a taxi rank or cab office. Advance booking is essential. Consider using the following local operators: (Inclusion of this number doesn't represent any endorsement of the taxi firm)