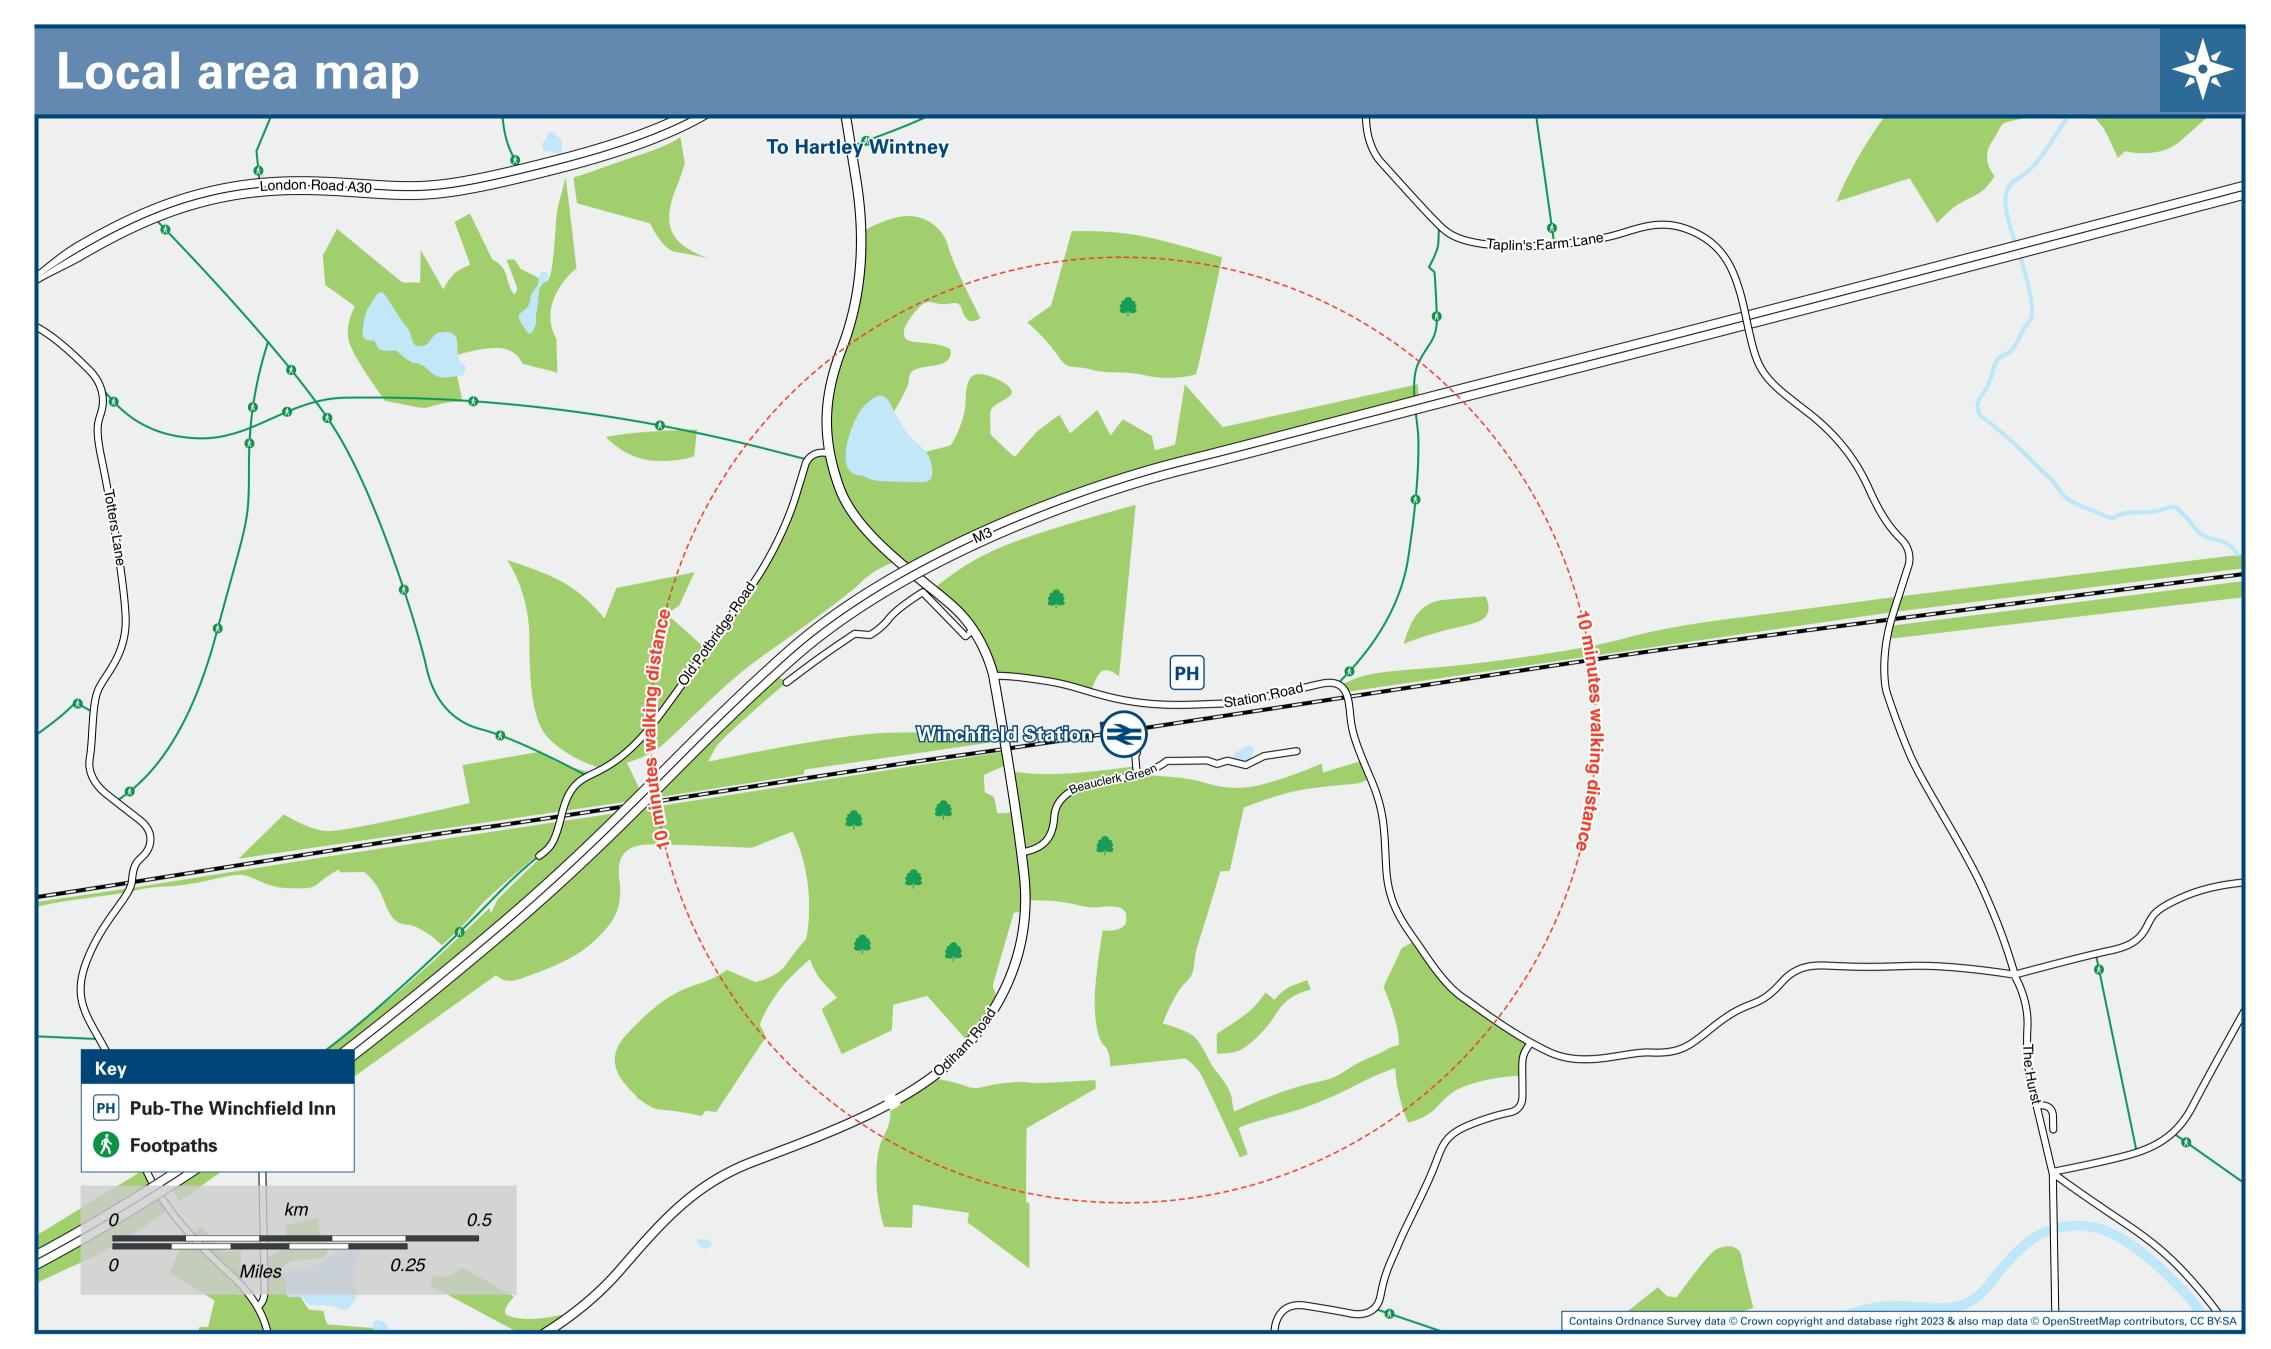

## Winchfield Station

# Onward Travel Information





### Information (Data correct at December 2023)

**#** 

### THERE ARE NO FREQUENT BUS SERVICES SERVING WINCHFIELD STATION

A limited bus service operates from Winchfield station stop {A} on Mondays and Wednesdays only (No booking is required for this service):

Bus route 2 operates at 09:00 to Hook, Phoenix Green, Hartley Wintney, Yateley, Blackwater and The Meadows Shopping Centre.

Bus route 2 operates at 11:20 to Phoenix Green, Hartley Wintney, Yateley, Blackwater and The Meadows Shopping Centre.

Bus route 2 operates at 12:50 to Hook and Phoenix Green.

For more information please contact Hartley Wintney Parish Council: Tel: 01252 849 712. Website: www.hartleywintney.org.uk. Email: communitybus@hartleywintney.org.uk or contact Traveline.

Winchfield station has neither a taxi rank