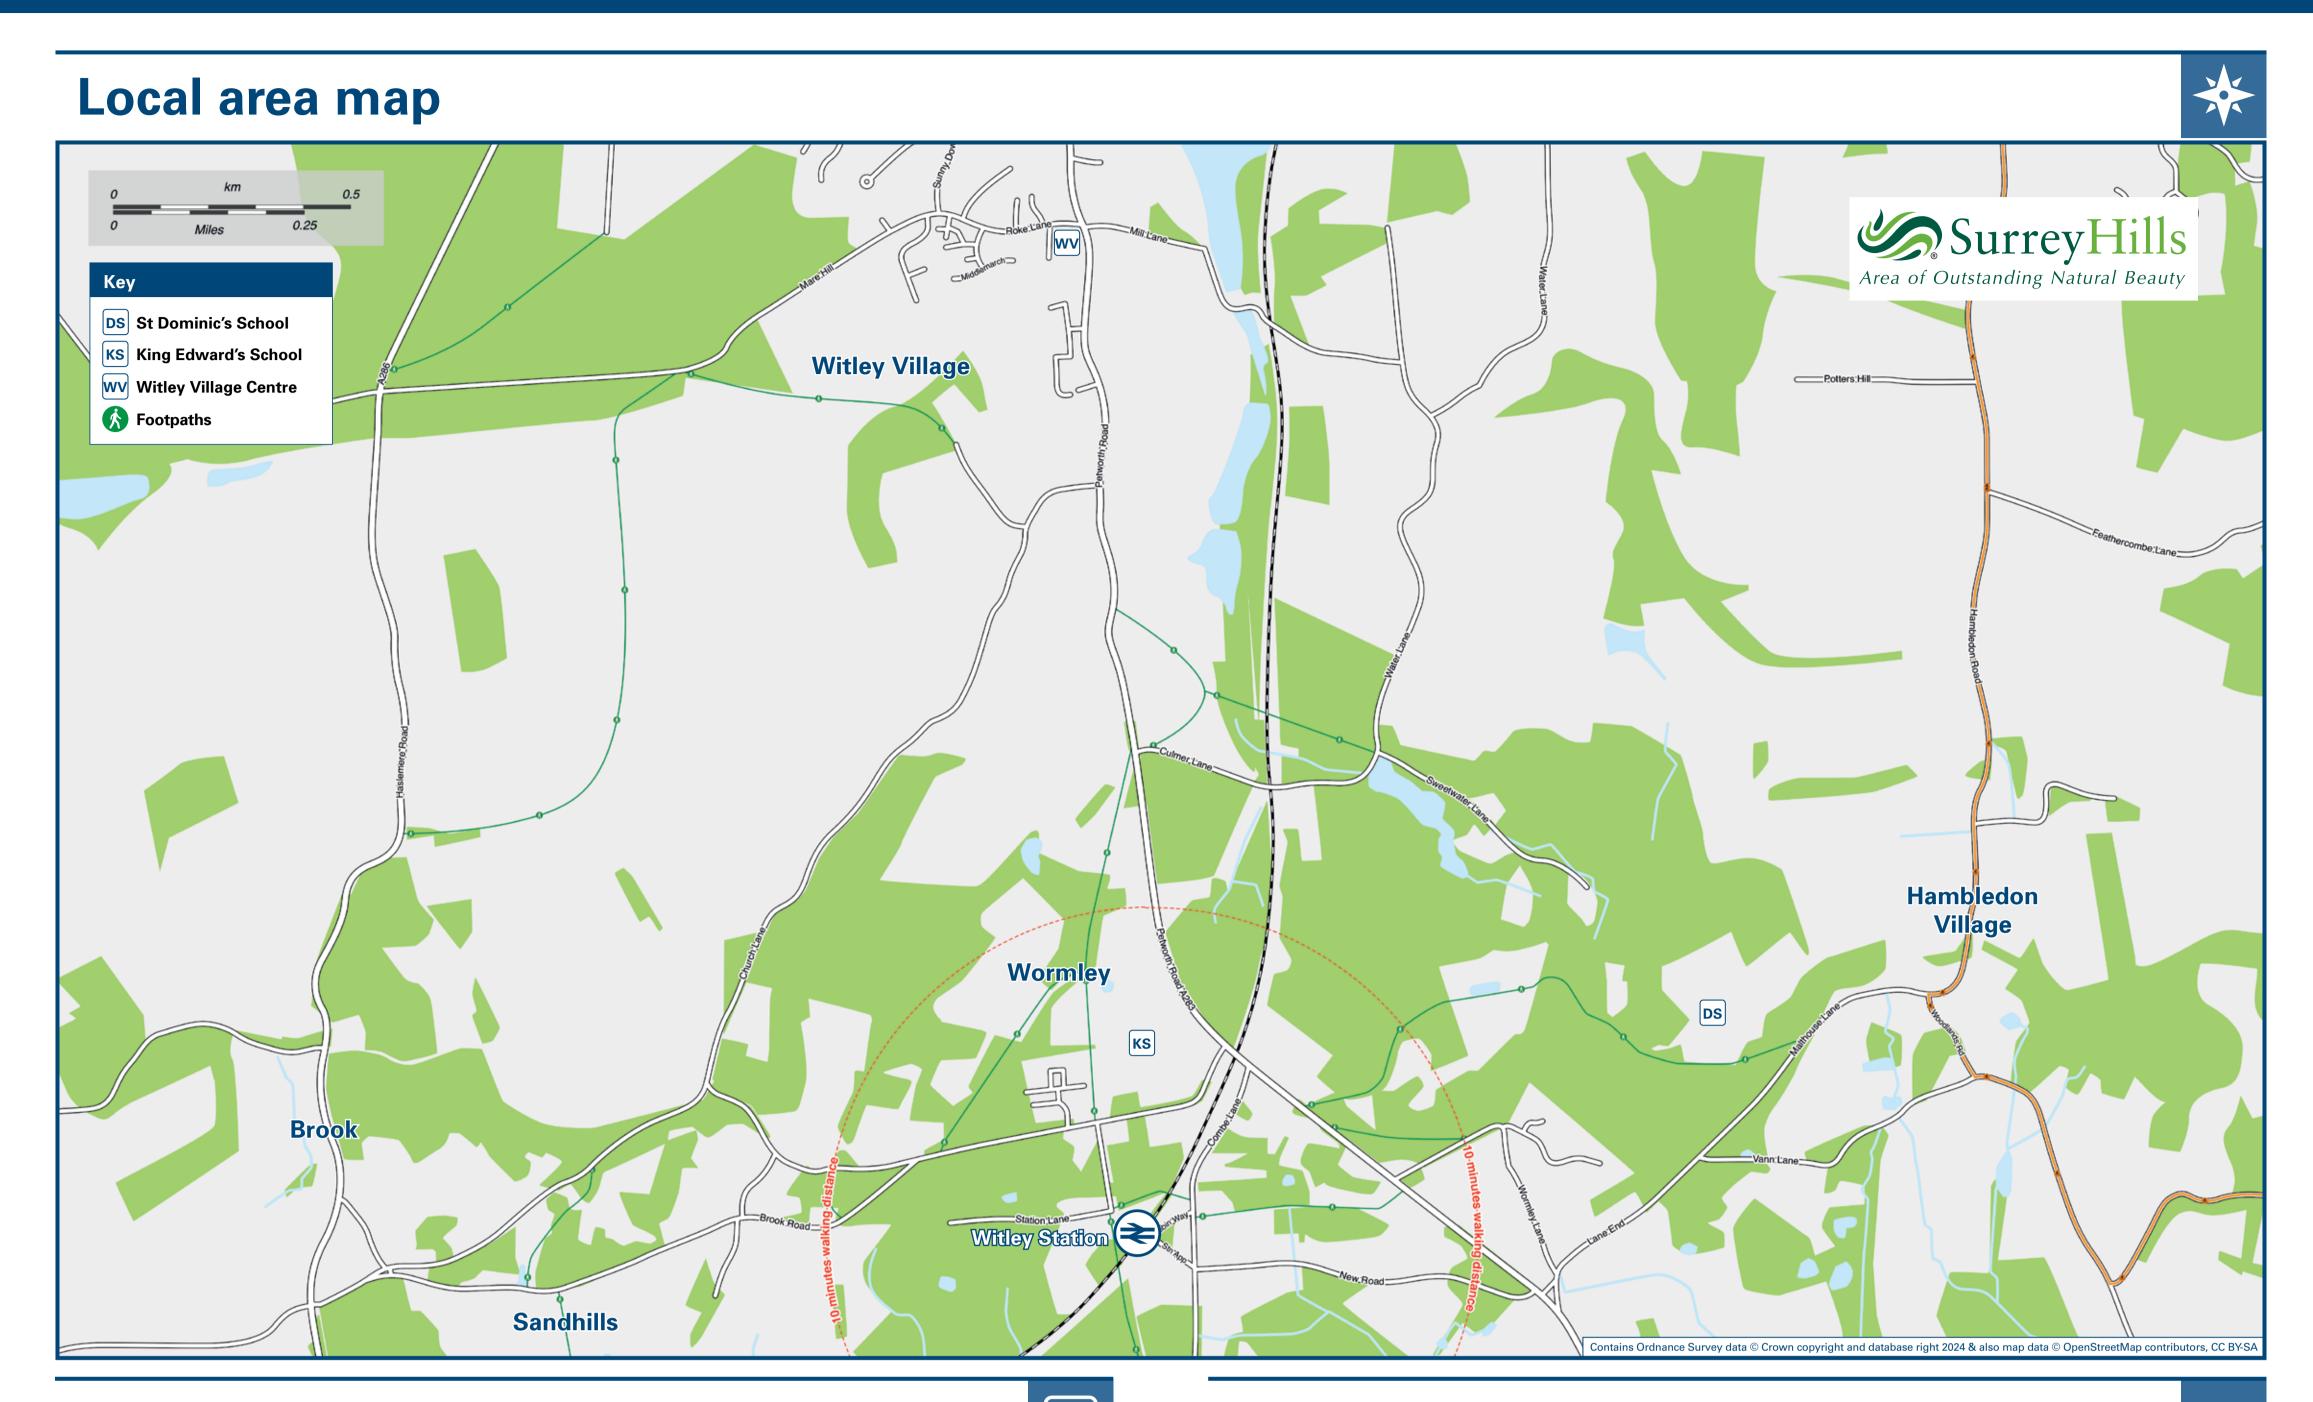

## Witley Station

# Onward Travel Information





### Main destinations by bus (Data correct at October 2024)

| DESTINATION             |                                                                                                                                                                                                                                                                                                                                                                                                                                                                                                                                     | BUS ROUTES                                                                                                  | BUS STOP                 |
|-------------------------|-------------------------