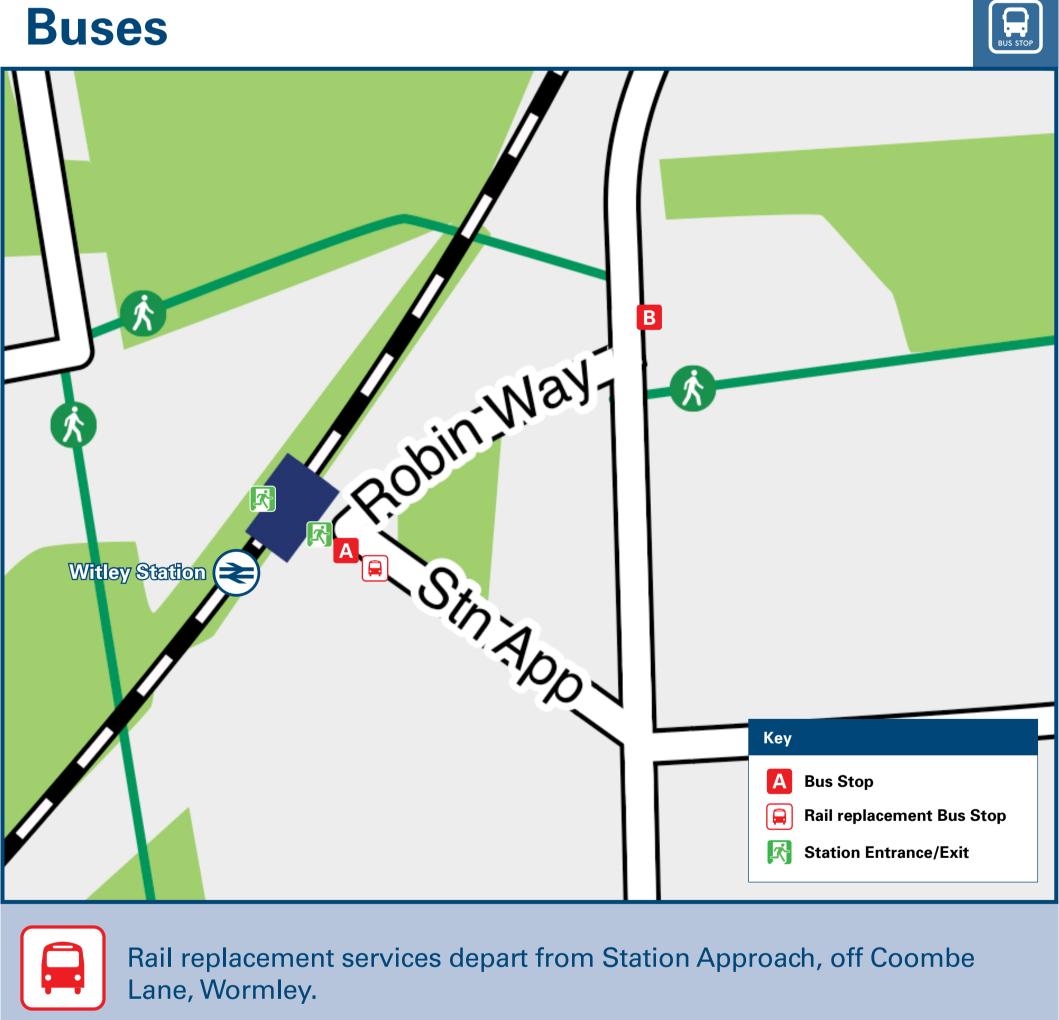

### Main destinations by bus (Data correct at October 2024)

| DESTINATION             |                                                                                                                                                                                                                                                                                                                                                                                                                                                                                                                                     | BUS ROUTES                                                                                                  | BUS STOP                 |
|-------------------------|-------------------------------------------------------------------------------------------------------------------------------------------------------------------------------------------------------------------------------------------------------------------------------------------------------------------------------------------------------------------------------------------------------------------------------------------------------------------------------------------------------------------------------------|-------------------------------------------------------------------------------------------------------------|--------------------------|
| Chiddingfold            |                                                                                                                                                                                                                                                                                                                                                                                                                                                                                                                                     | 71                                                                                                          | В                        |
| Farncombe 😂             |                                                                                                                                                                                                                                                                                                                                                                                                                                                                                                                                     | 71                                                                                                          | A                        |
| Fernhurst               |                                                                                                                                                                                                                                                                                                                                                                                                                                                                                                                                     | 71+                                                                                                         | В                        |
| Godalming 😂             |                                                                                                                                                                                                                                                                                                                                                                                                                                                                                                                                     | 71                                                                                                          | A                        |
| Guildford €             |                                                                                                                                                                                                                                                                                                                                                                                                                                                                                                                                     | 71                                                                                                          | A                        |
| Haslemere 😂             |                                                                                                                                                                                                                                                                                                                                                                                                                                                                                                                                     | 71                                                                                                          | В                        |
| Midhurst                |                                                                                                                                                                                                                                                                                                                                                                                                                                                                                                                                     | 71+                                                                                                         | В                        |
| Milford €               |                                                                                                                                                                                                                                                                                                                                                                                                                                                                                                                                     | 71                                                                                                          | A                        |
| Peasmarsh               |                                                                                                                                                                                                                                                                                                                                                                                                                                                                                                                                     | 71                                                                                                          | A                        |
| Shottermill             |                                                                                                                                                                                                                                                                                                                                                                                                                                                                                                                                     | 71+                                                                                                         | В                        |
| Witley (Village Centre) |                                                                                                                                                                                                                                                                                                                                                                                                                                                                                                                                     | 71                                                                                                          | A                        |
| Wormley                 |                                                                                                                                                                                                                                                                                                                                                                                                                                                                                                                                     | 71                                                                                                          | A                        |
| Notes                   | Surrey Connect is a Digital Demand Responsive Transport that Witley station, Wormley and surrounding villages and towns roads-and-transport/buses-and-other-transport/community-transport operates daily, Mondays to Sundays.  For bus times and further information contact Traveline on 08 routes 70 & 71) call 0345 241 8000.  Direct trains operate to this destination from this station.  + Mondays to Saturdays change at Haslemere Town Hall for Bus route 71 changes to bus route 70 to this destination, no respectively. | For more information visions ansport/surrey-connect 371 200 22 33 or contact Stous route 70 to this destina | tagecoach South (for bus |

**Taxis** 

Witley station has no taxi rank or cab office. Advance booking is essential, please consider using the following local operators: (Inclusion of this number doesn't represent any endorsement of the taxi firm)