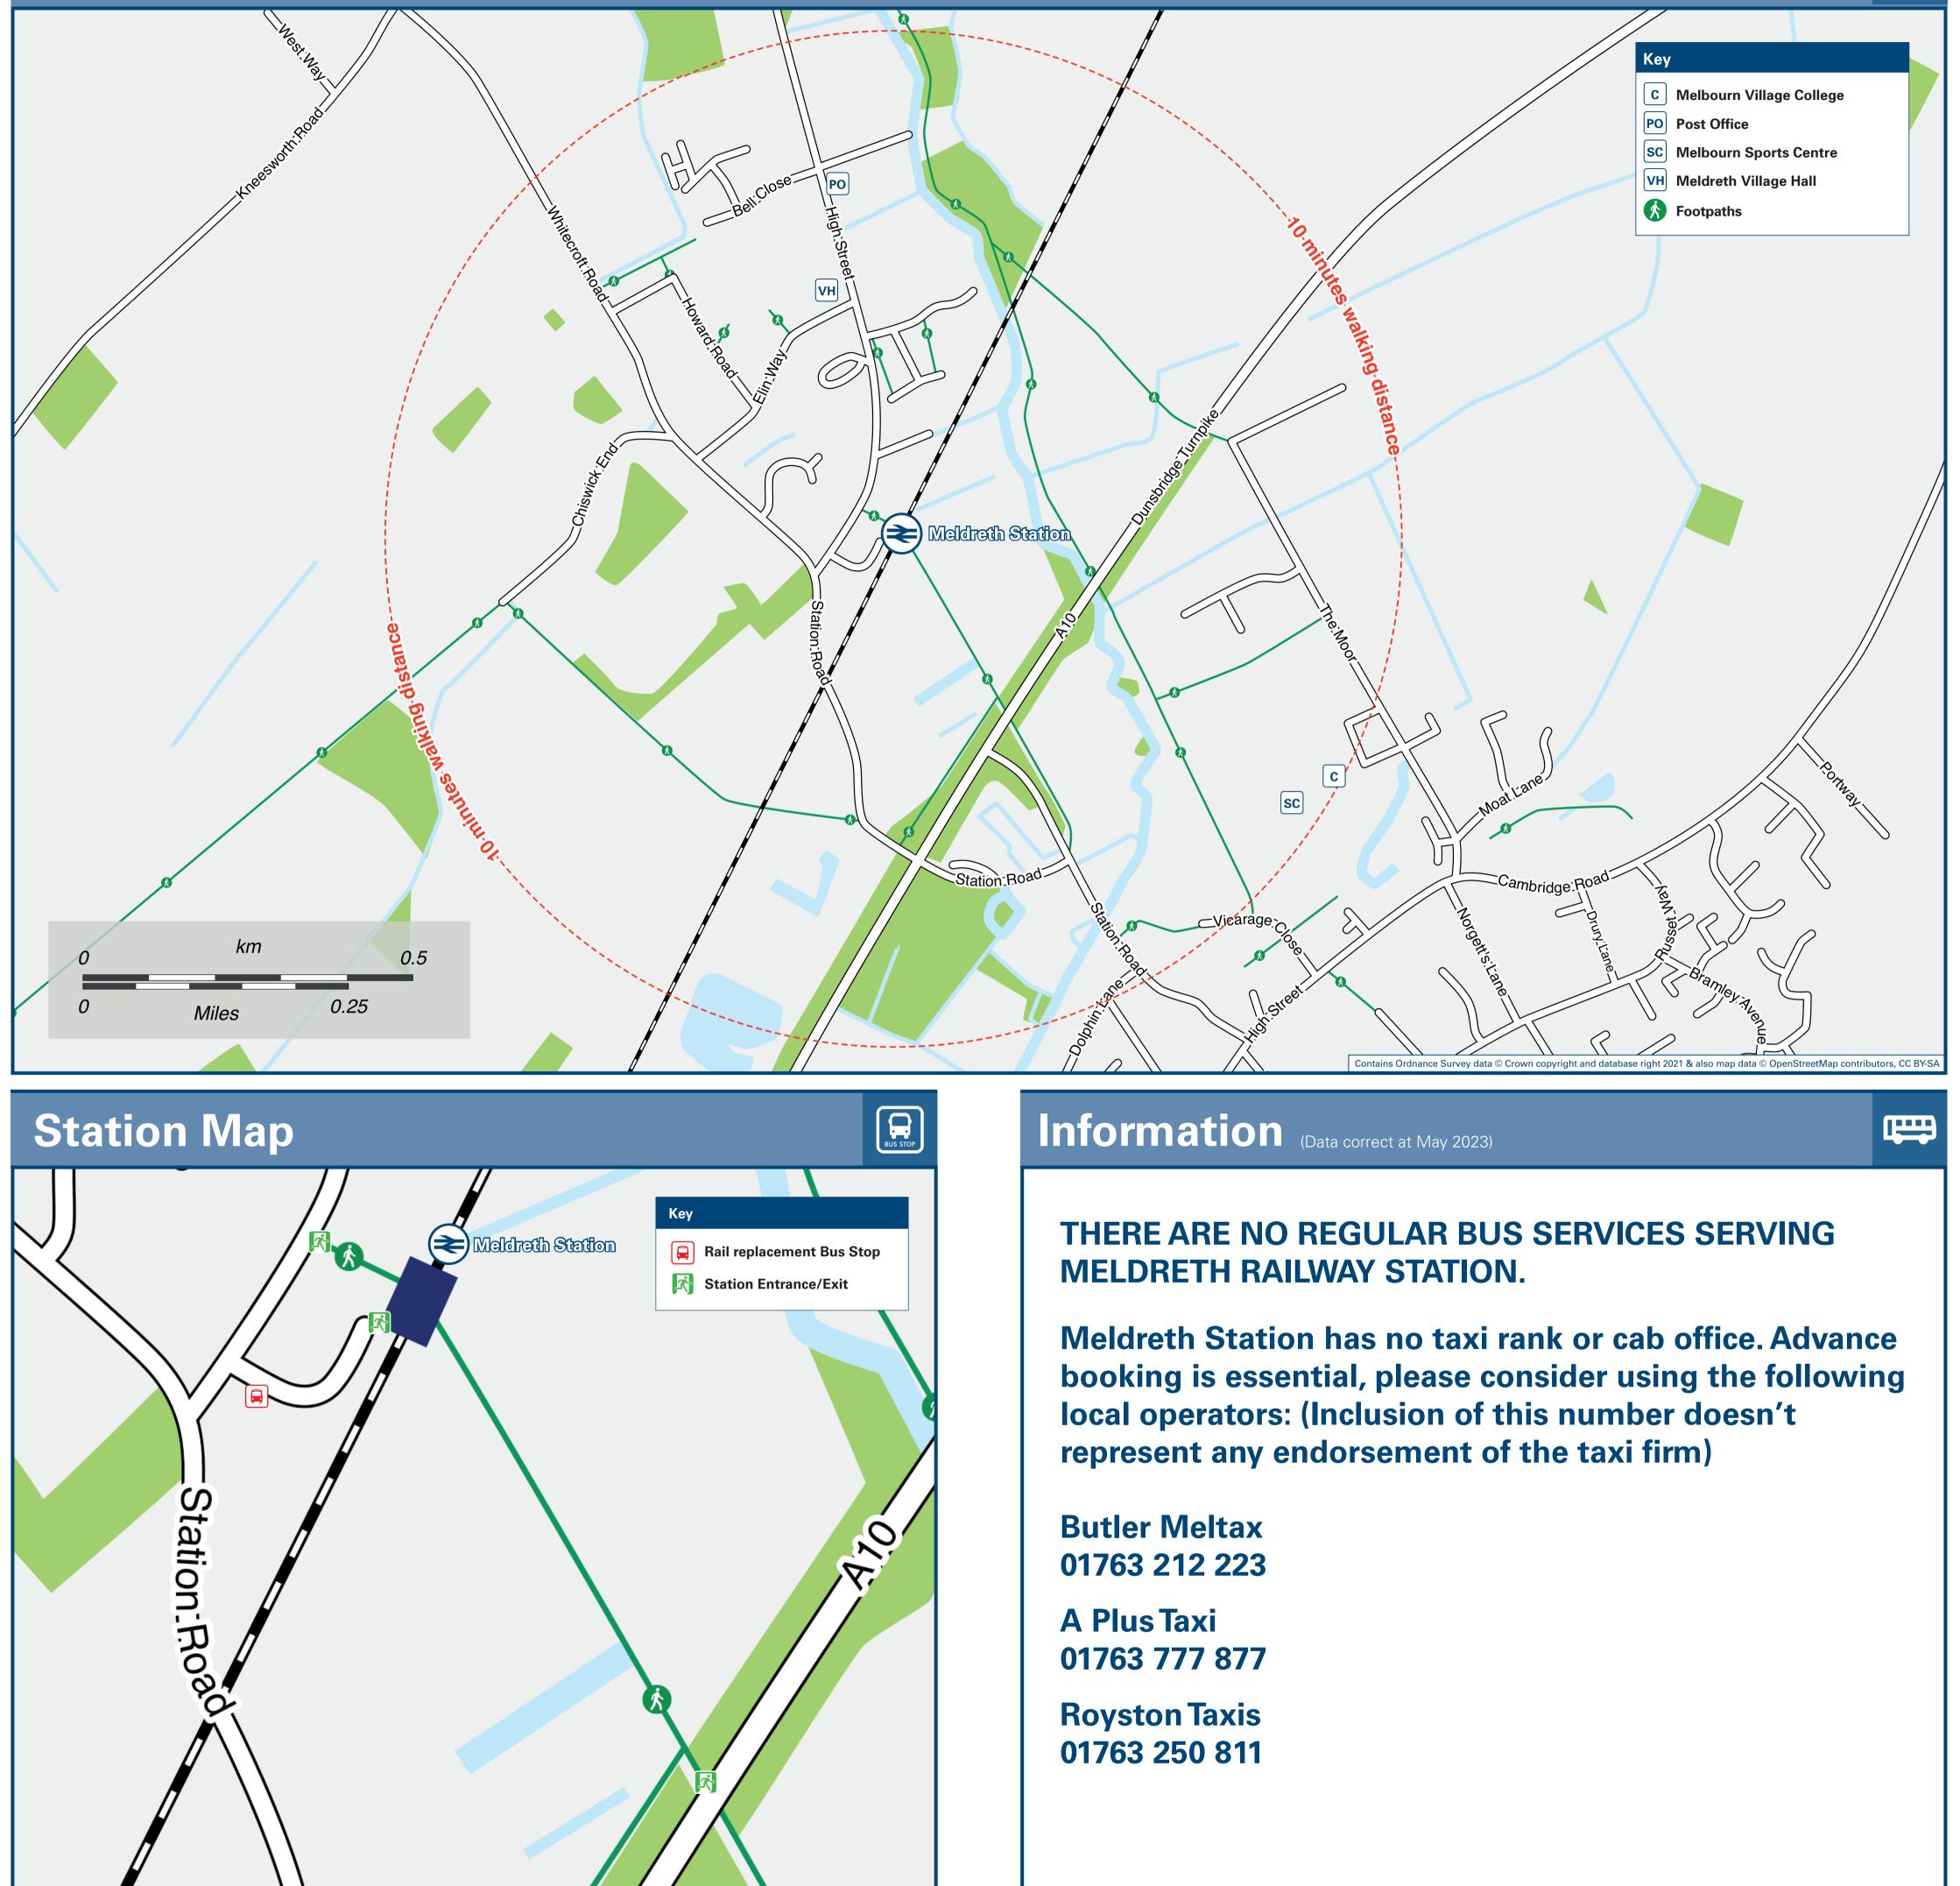

# Local area map

Southbound and Northbound buses will stop directly outside the station exit.