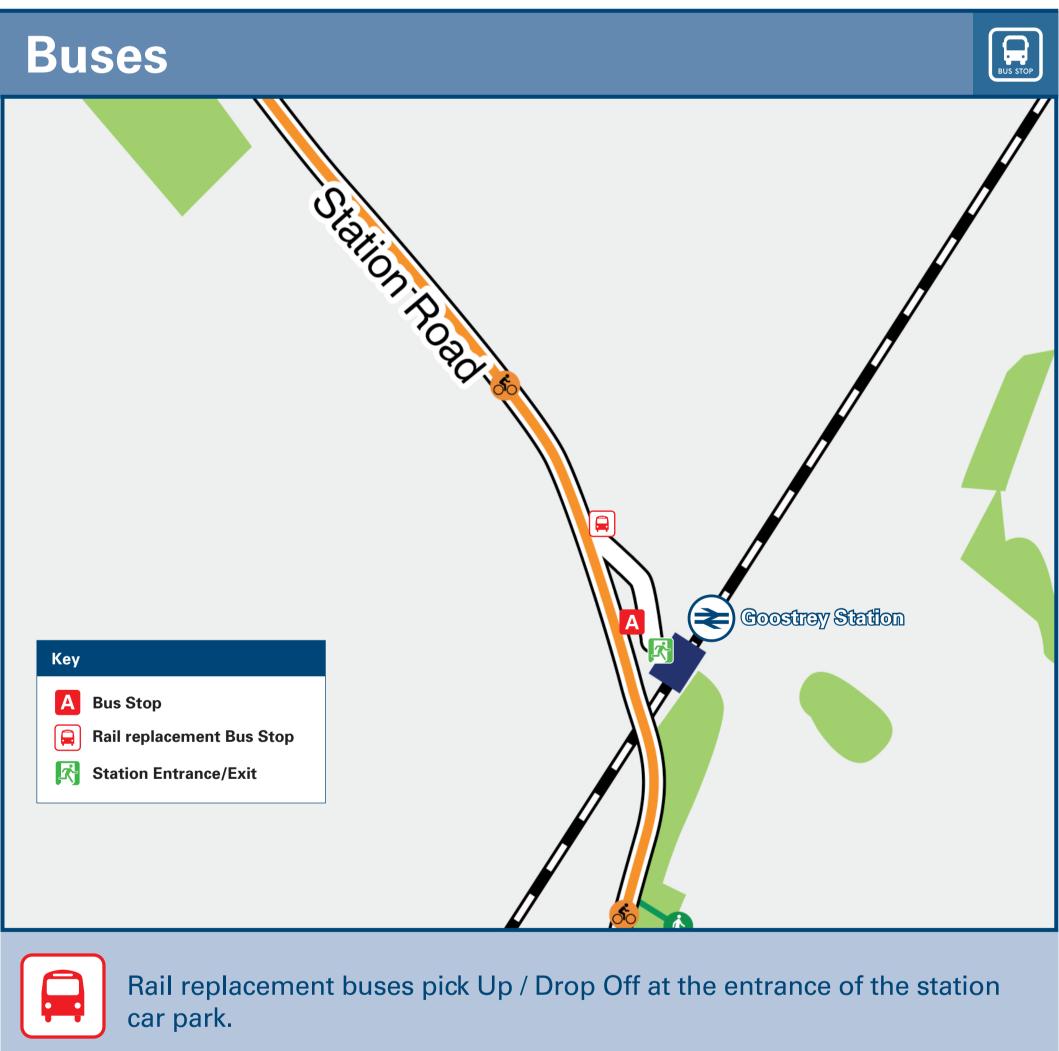

## Goostrey Station

## Goostrey Station Onward Travel Information





| 319 | A   |
|-----|-----|
|     |     |
| 319 | A   |
| 319 | A   |
| 319 | A   |
|     | 319 |

**Taxis** 

Goostrey Station has no taxi rank or cab office. Advance booking is essential, please consider using the following local operators: (Inclusion of this number doesn't represent any endorsement of the taxi firm)

**Goostrey Private Hire** 01477 535 060

**Victoria Cars** 01477 544 631 **Abacus Taxis (Knutsford)** 01565 755 533

Further information about all onward travel **NextBuses**. mobi Download on the App Store **Local Cycle Info National Cycle Info Bus Times** 

cheshireeast.gov.uk Find the bus times for your stop. sustrans.org.uk www.traveline.info displays at bus Search for a bus stop by entering a postcode, street & town or a stop name & town. traveline 0871 200 22 33 Sus