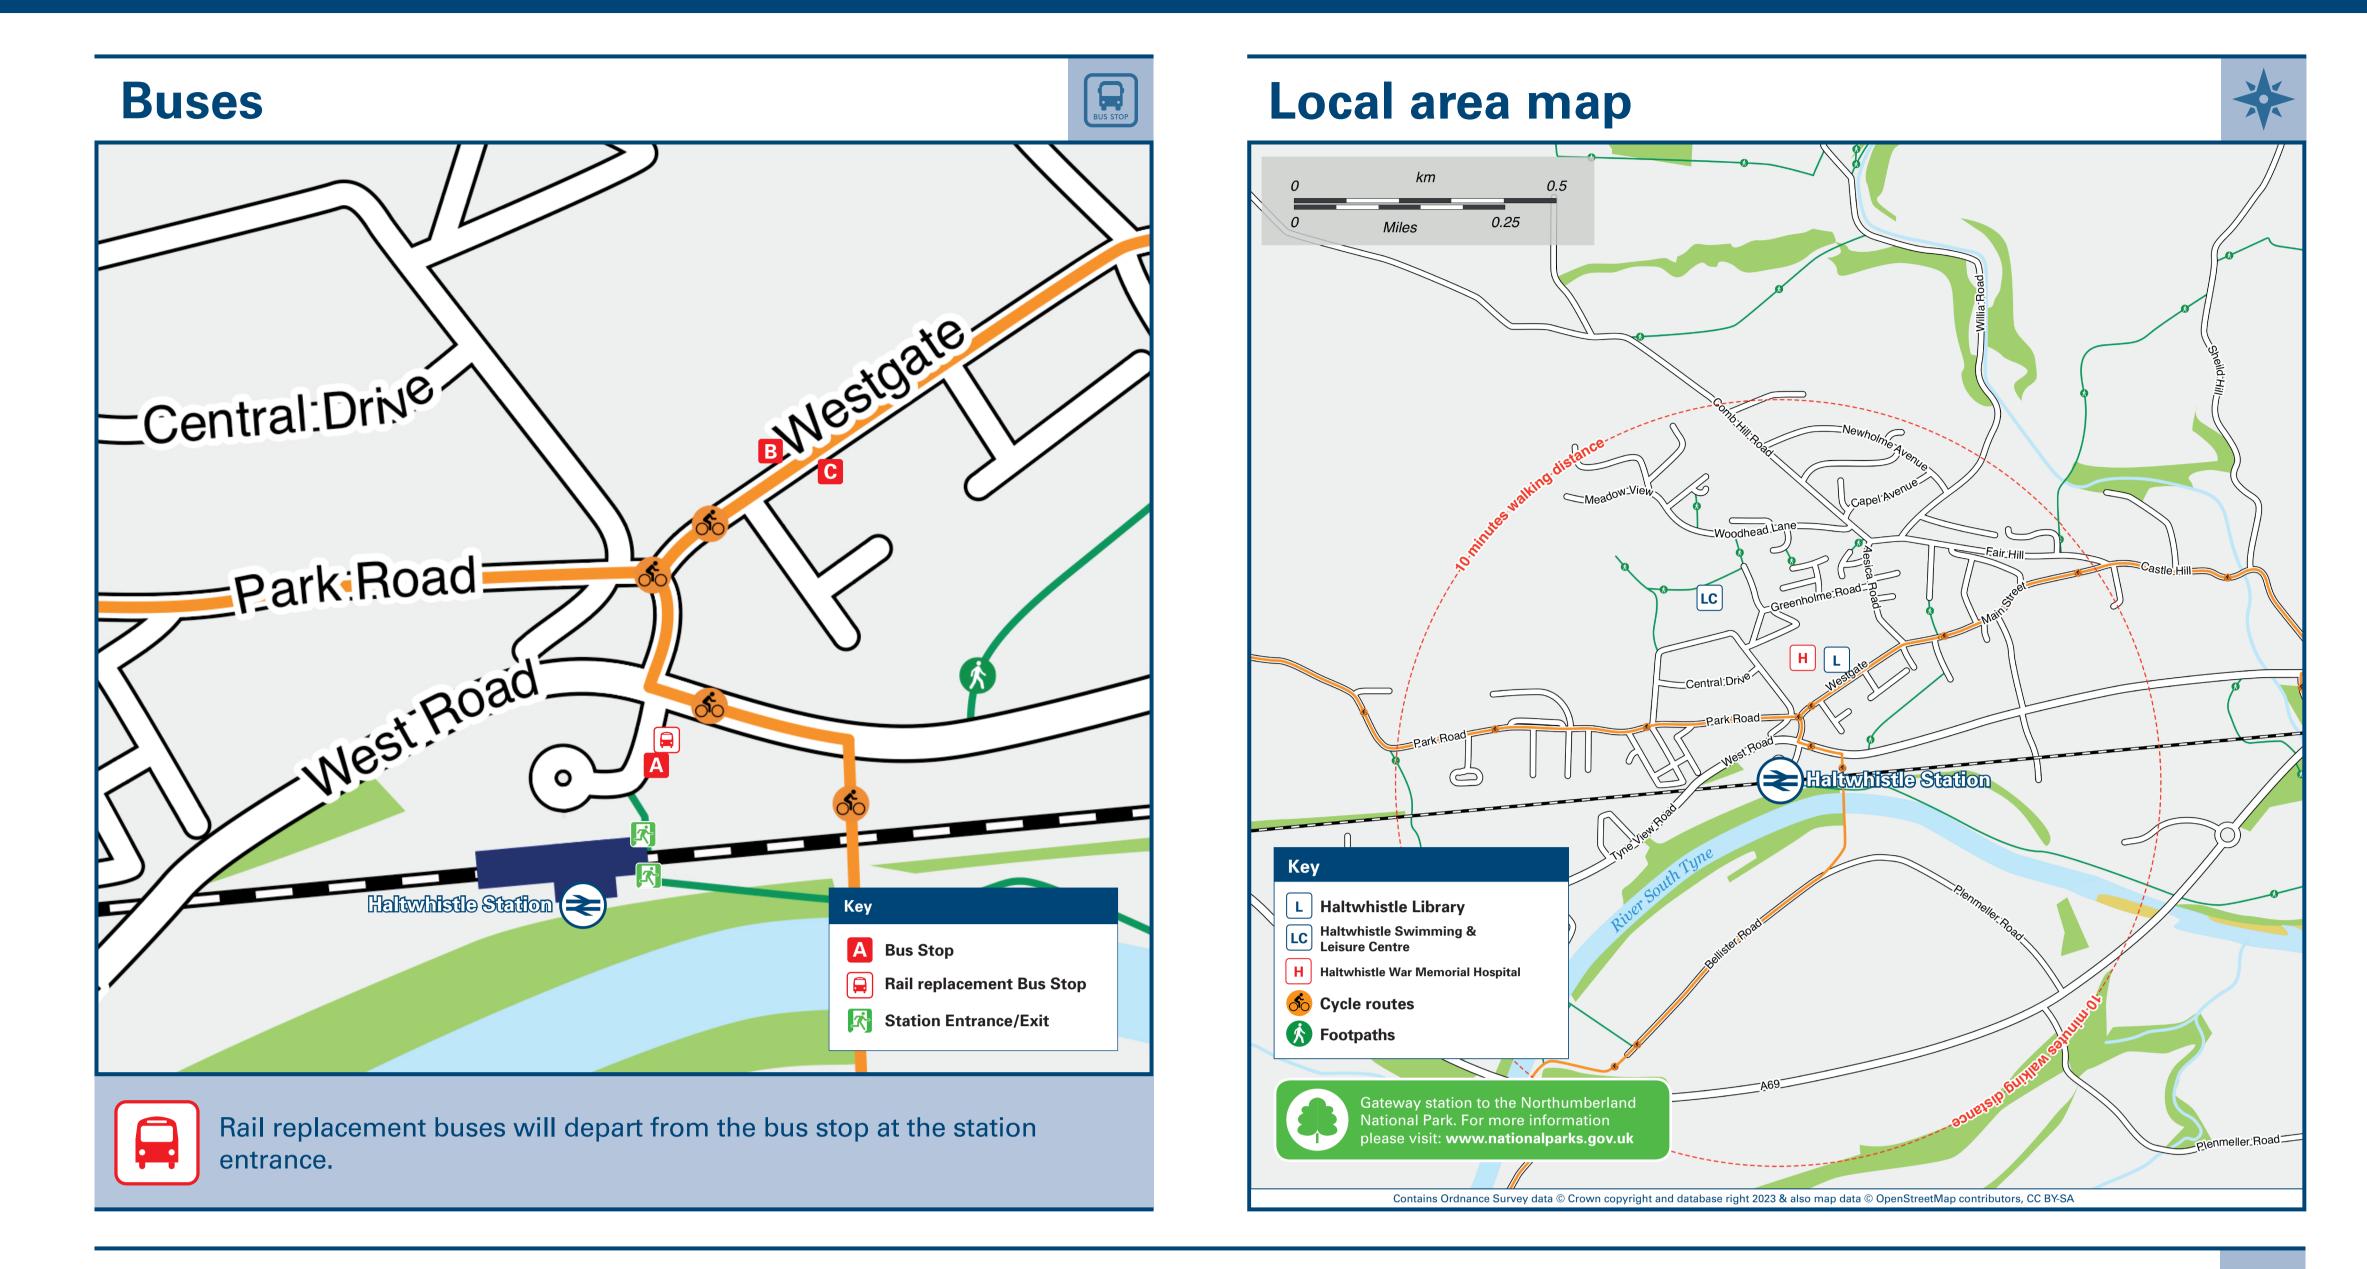

This poster shows details of popular destinations and main, frequent bus routes. Additional services may run, so please check with Traveline or see posters at local bus stops. Whilst considerable care has been taken to ensure the information contained on this poster is correct and accurate, National Rail cannot accept responsibility for any loss or inconvenience caused by any errors or omissions, or for loss, damage, injury or inconvenience relating to the cancellation, alteration, delay or diversion of a service. For any feedback, please e-mail comments@onwardtravelposters.com