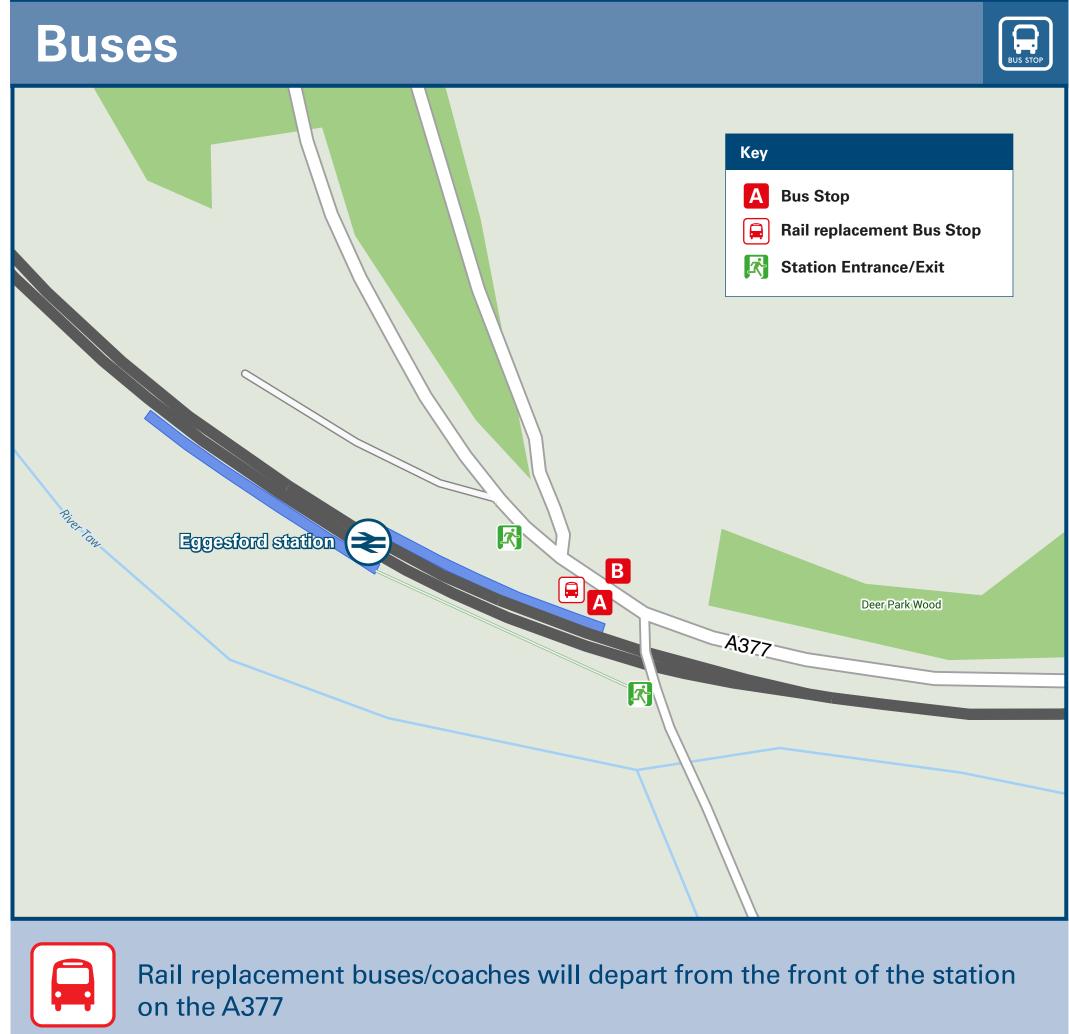

## THERE ARE NO REGULAR BUS SERVICES SERVING EGGESFORD RAILWAY STATION.

Main destinations by bus (Data correct at November 2023)

Eggesford station has no taxi rank or cab office. Advance booking is essential, please consider using the following local operators: (Inclusion of this number doesn't represent any endorsement of the taxi firm)