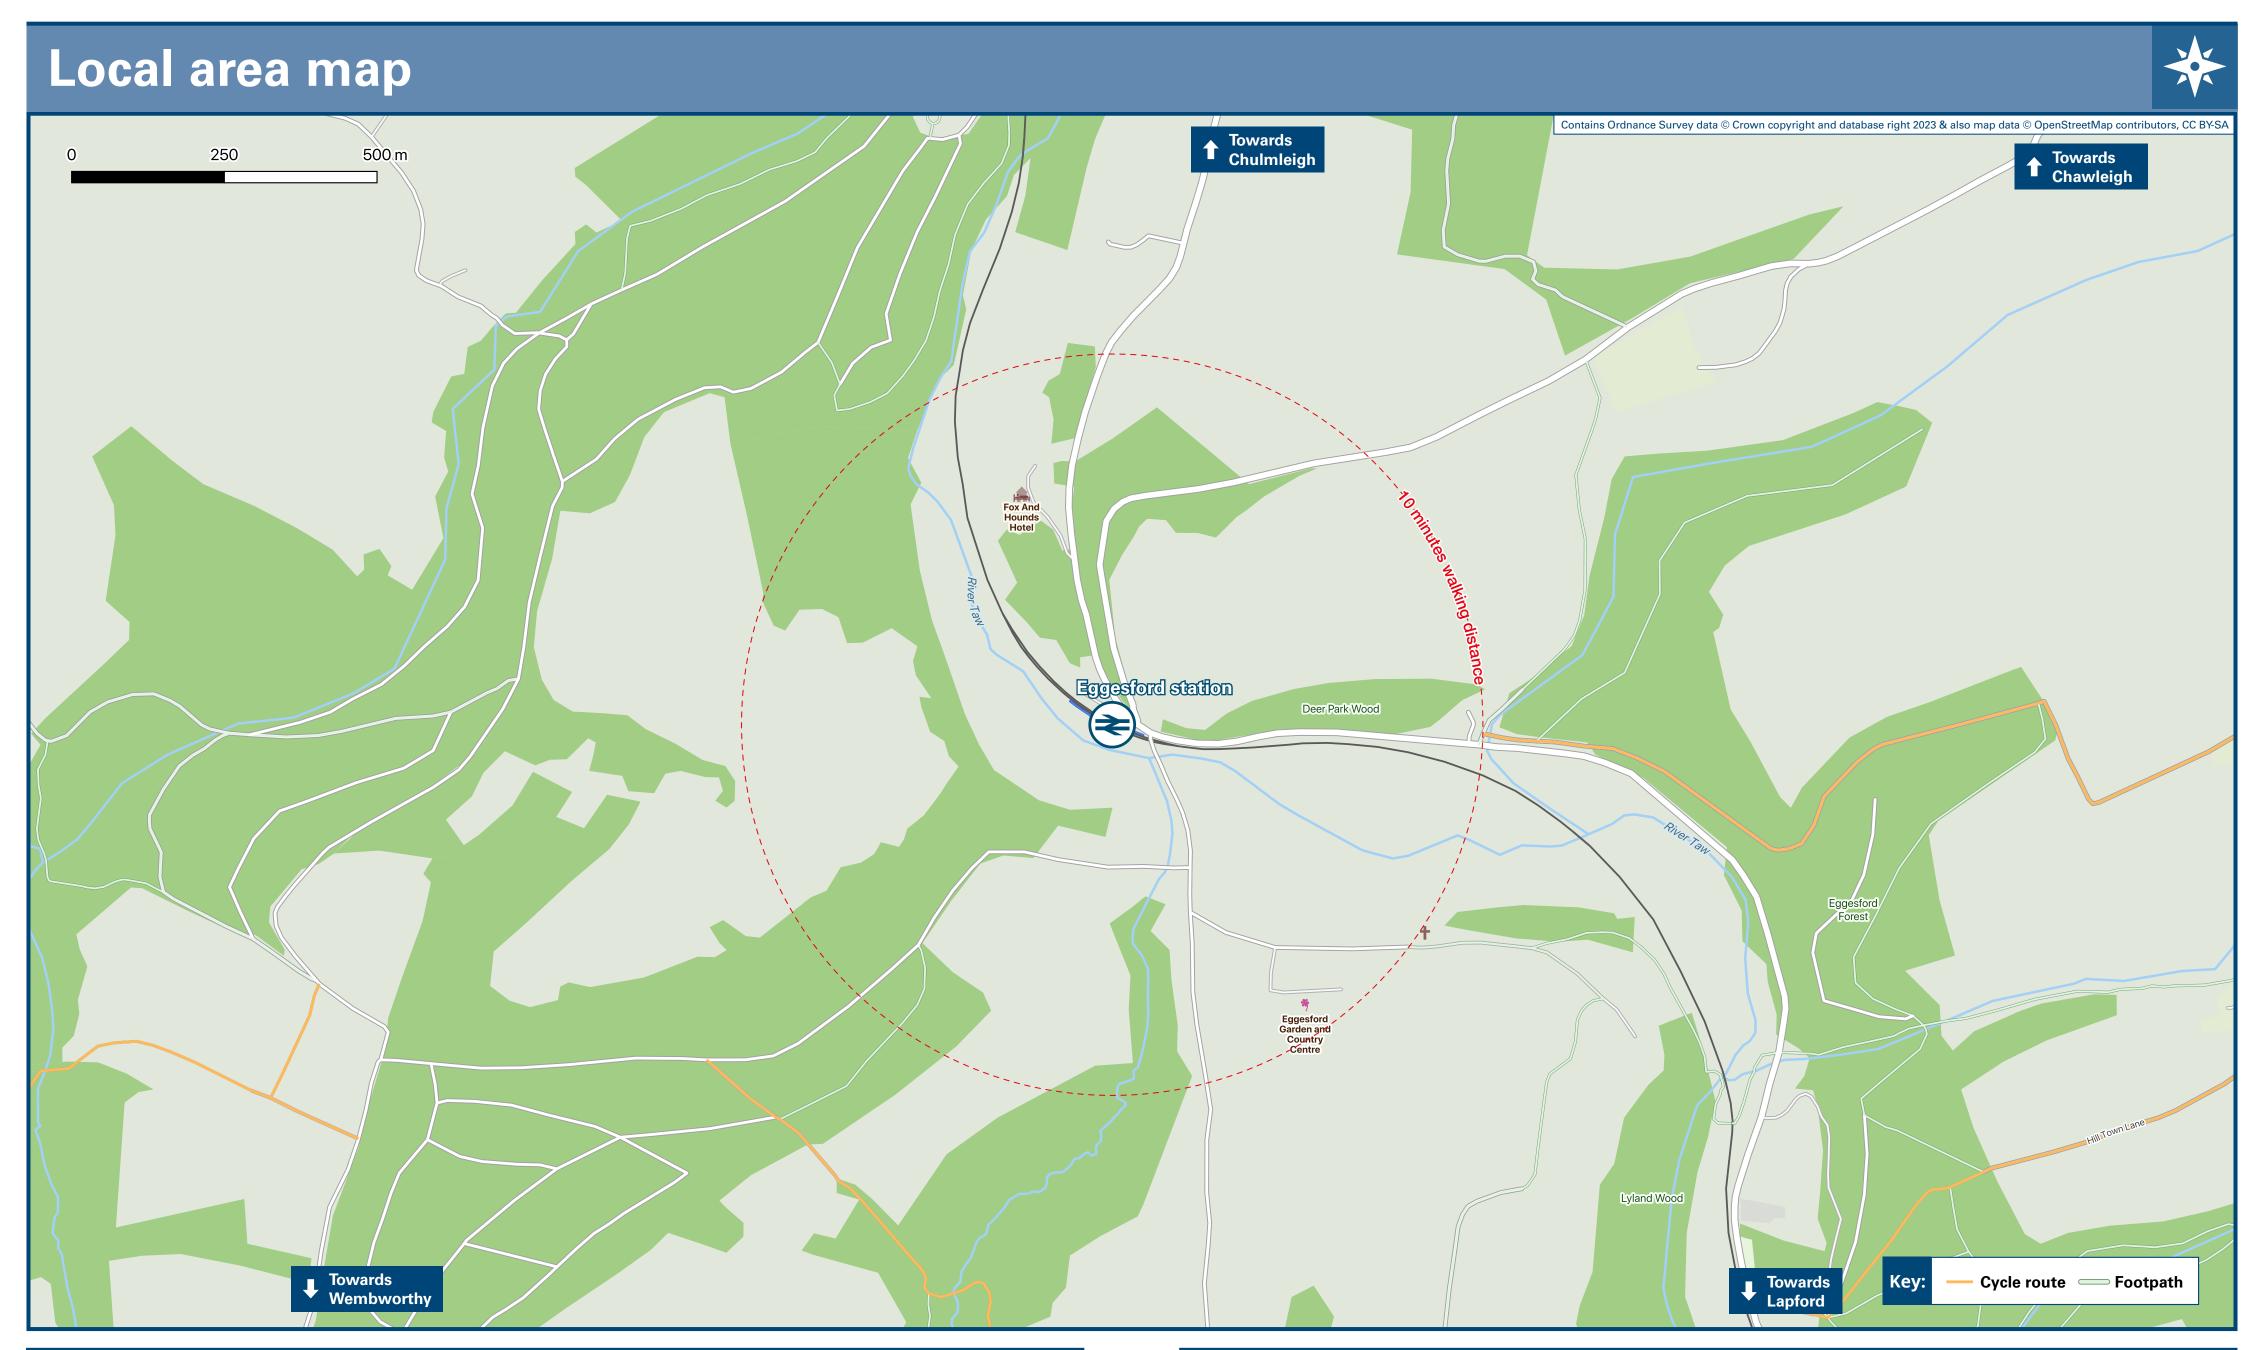

## **Eggesford Station**

## Onward Travel Information





## THERE ARE NO REGULAR BUS SERVICES SERVING EGGESFORD RAILWAY STATION.

Main destinations by bus (Data correct at November 2023)

Eggesford station has no taxi rank or cab office. Advance booking is essential, please consider using the following local operators: (Inclusion of this number doesn't represent any endorsement of the taxi firm)

Chulmleigh & Witheridge 07922 131 473

BryCabs 07449 262 008

A & L Taxis 01769 572 169

| Further information about                                   | out all onward travel                                                       |                                                                                                                                             |