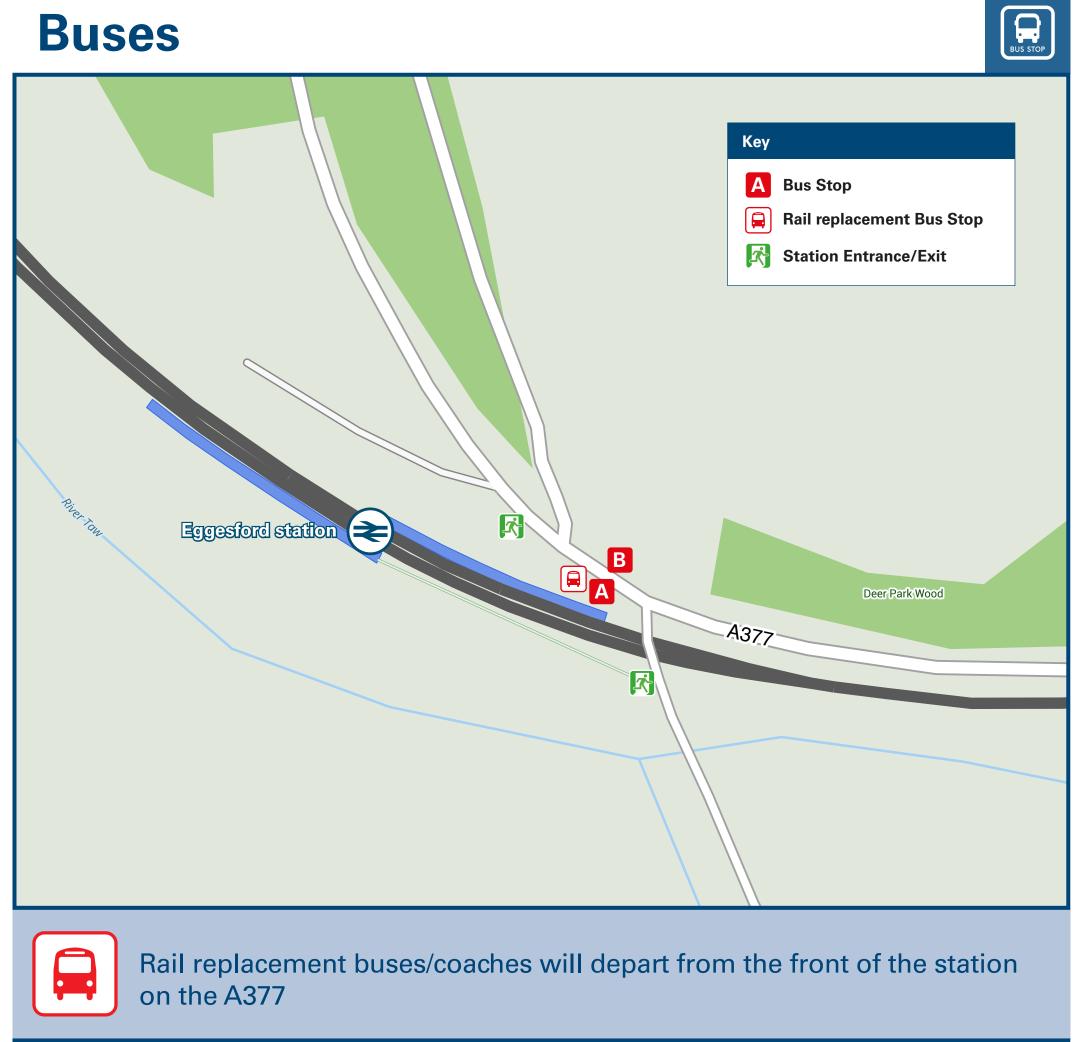

## Main destinations by bus (Data correct at January 2025)

<u>ш</u>

THERE ARE NO REGULAR BUS SERVICES SERVING EGGESFORD RAILWAY STATION.

Eggesford station has no taxi rank or cab office. Advance booking is essential, please consider using the following local operators: (Inclusion of this number doesn't represent any endorsement of the taxi firm)