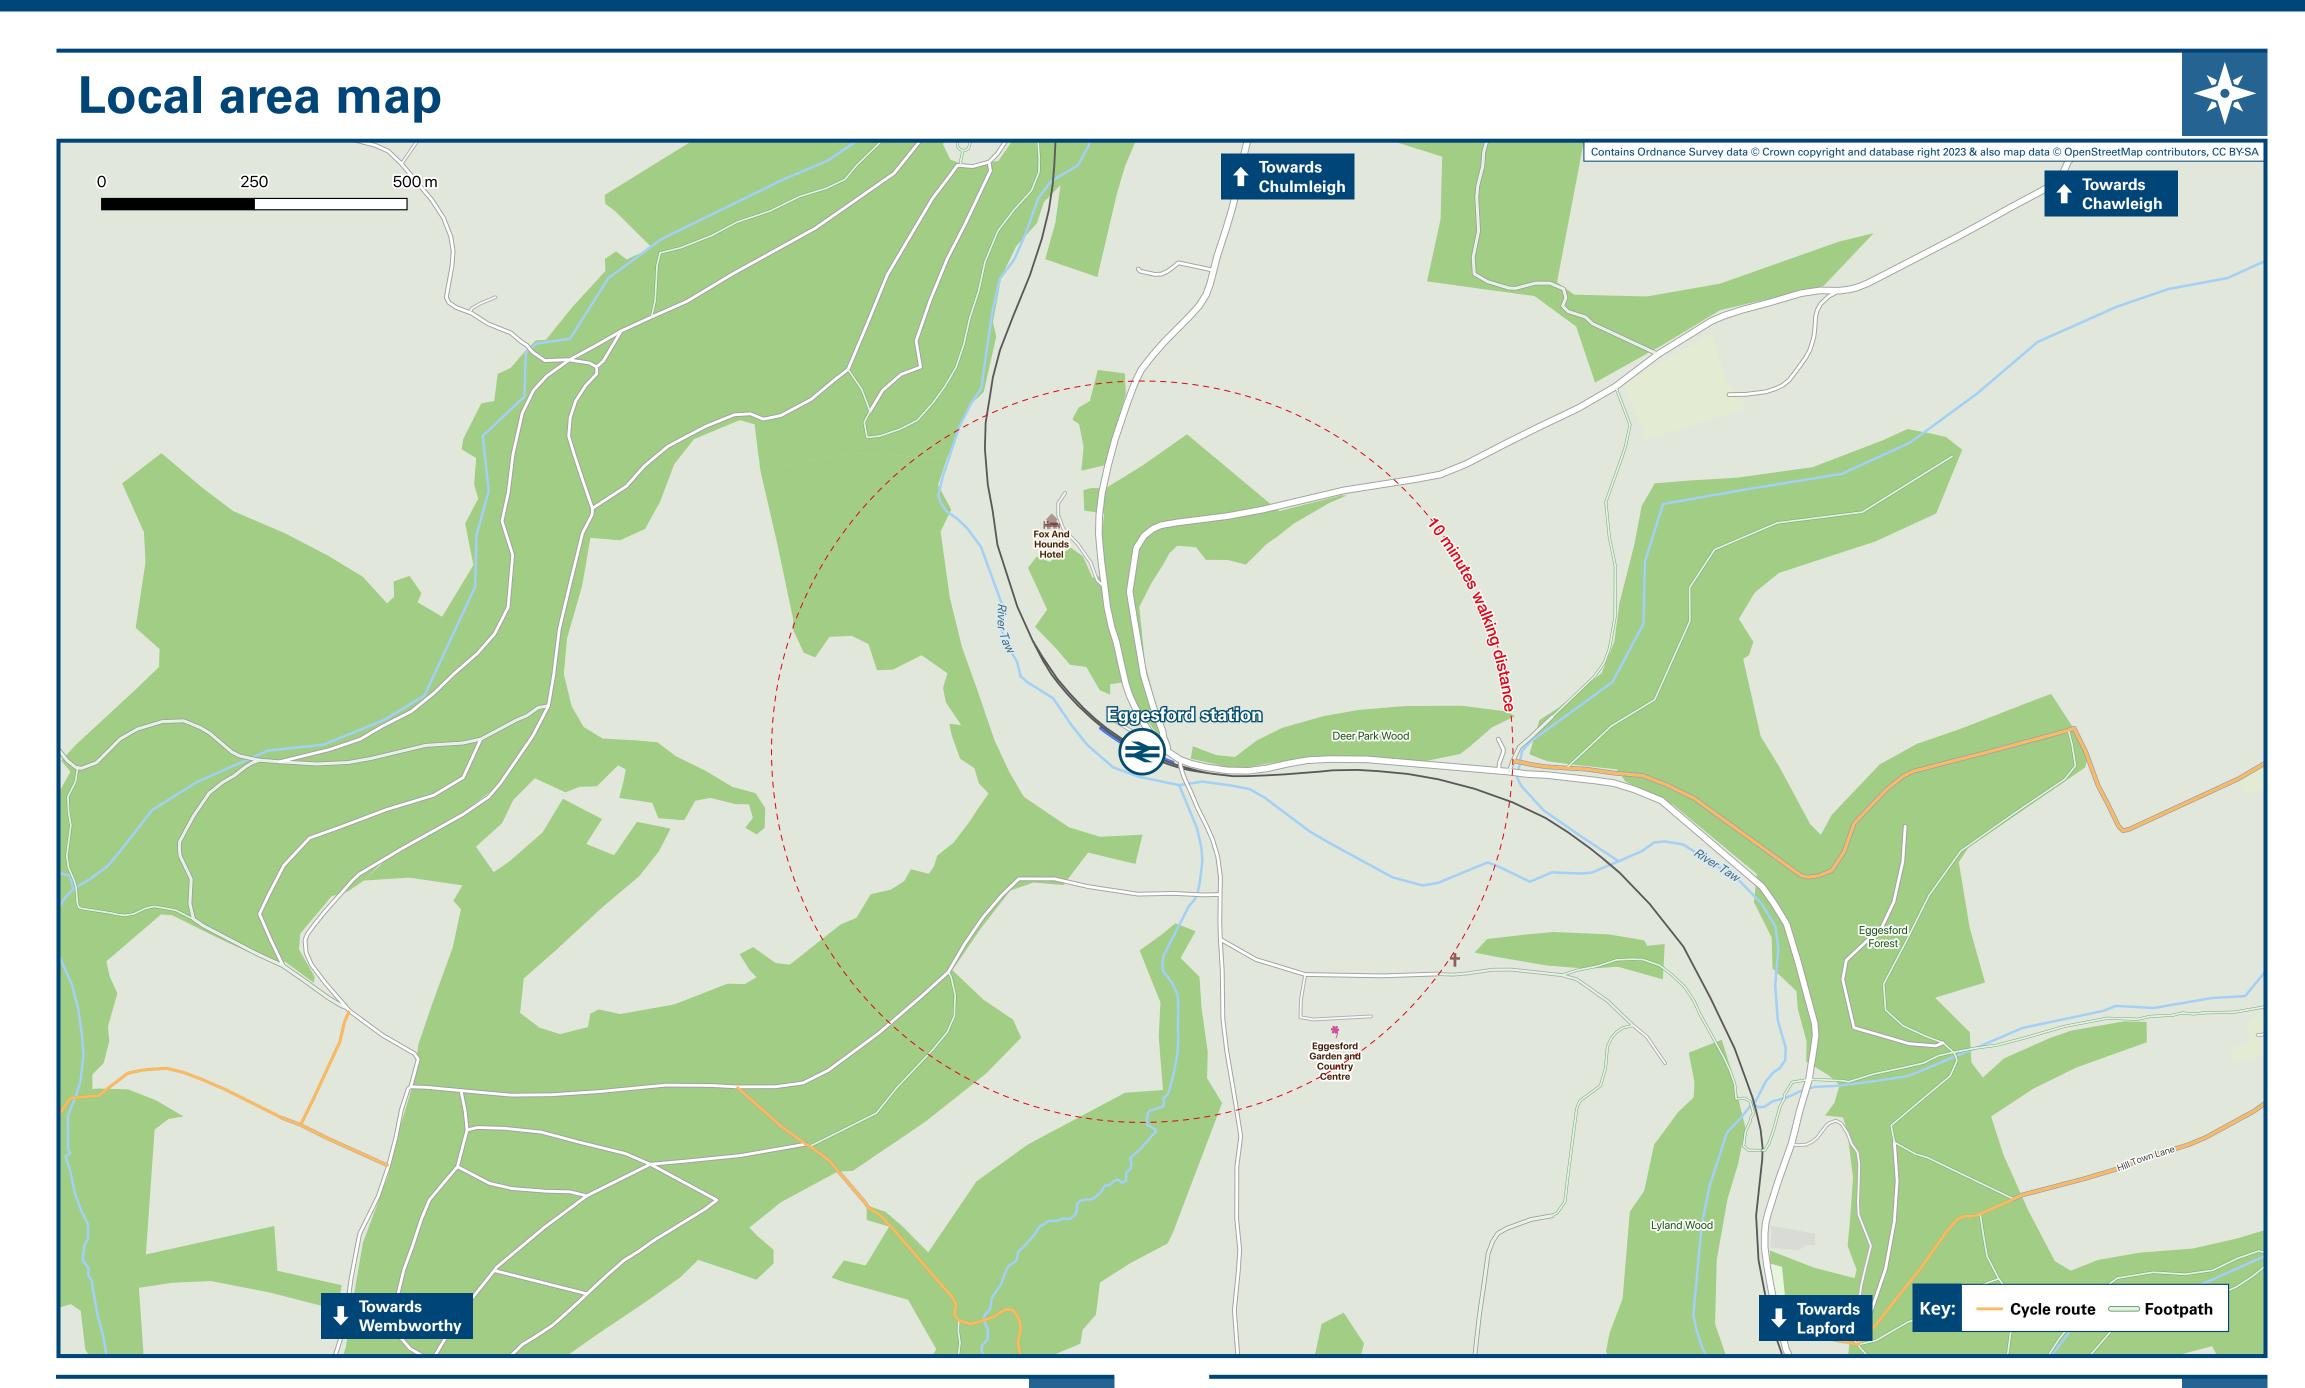

## **Eggesford Station**

## Onward Travel Information





## Main destinations by bus (Data correct at January 2025)

<u>ш</u>

THERE ARE NO REGULAR BUS SERVICES SERVING EGGESFORD RAILWAY STATION.

Eggesford station has no taxi rank or cab office. Advance booking is essential, please consider using the following local operators: (Inclusion of this number doesn't represent any endorsement of the taxi firm)

Chulmleigh & Witheridge 07922 131 473

BryCabs 07449 262 008

A & L Taxis 01769 572 169

| Further information                                        | about all onward travel                                            |                                               |  |