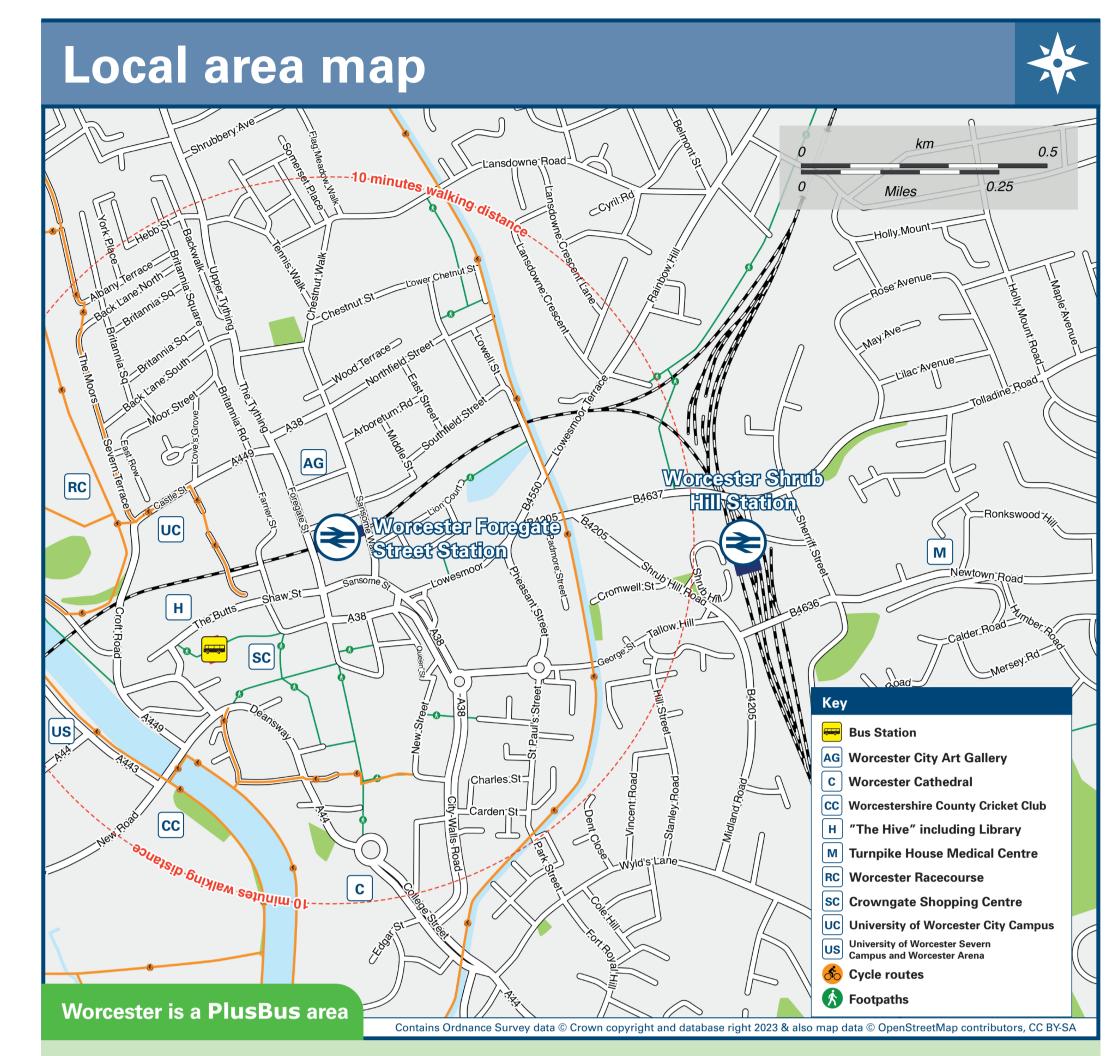

Rail replacement buses/coaches depart from bus stops A and B outside the station on Foregate Street.

**PlusBus** is a discount price 'bus pass' that you buy with your train ticket. It gives you unlimited bus travel around your chosen town, on participating buses. Visit www.plusbus.info