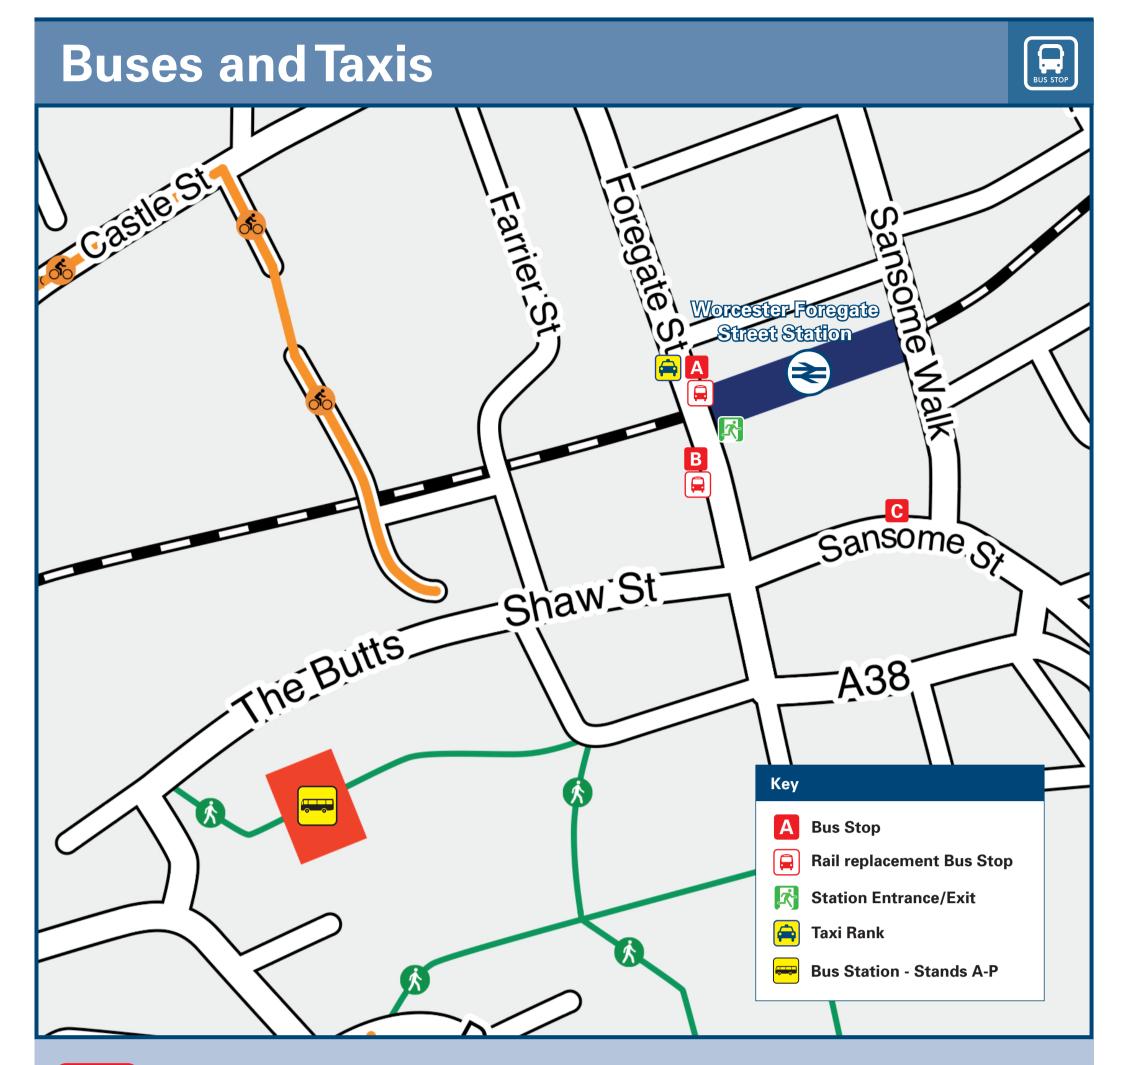

Rail replacement buses/coaches depart from bus stops A and B outside the station on Foregate Street.

**PlusBus** is a discount price 'bus pass' that you buy with your train ticket. It gives you unlimited bus travel around your chosen town, on participating buses. Visit www.plusbus.info