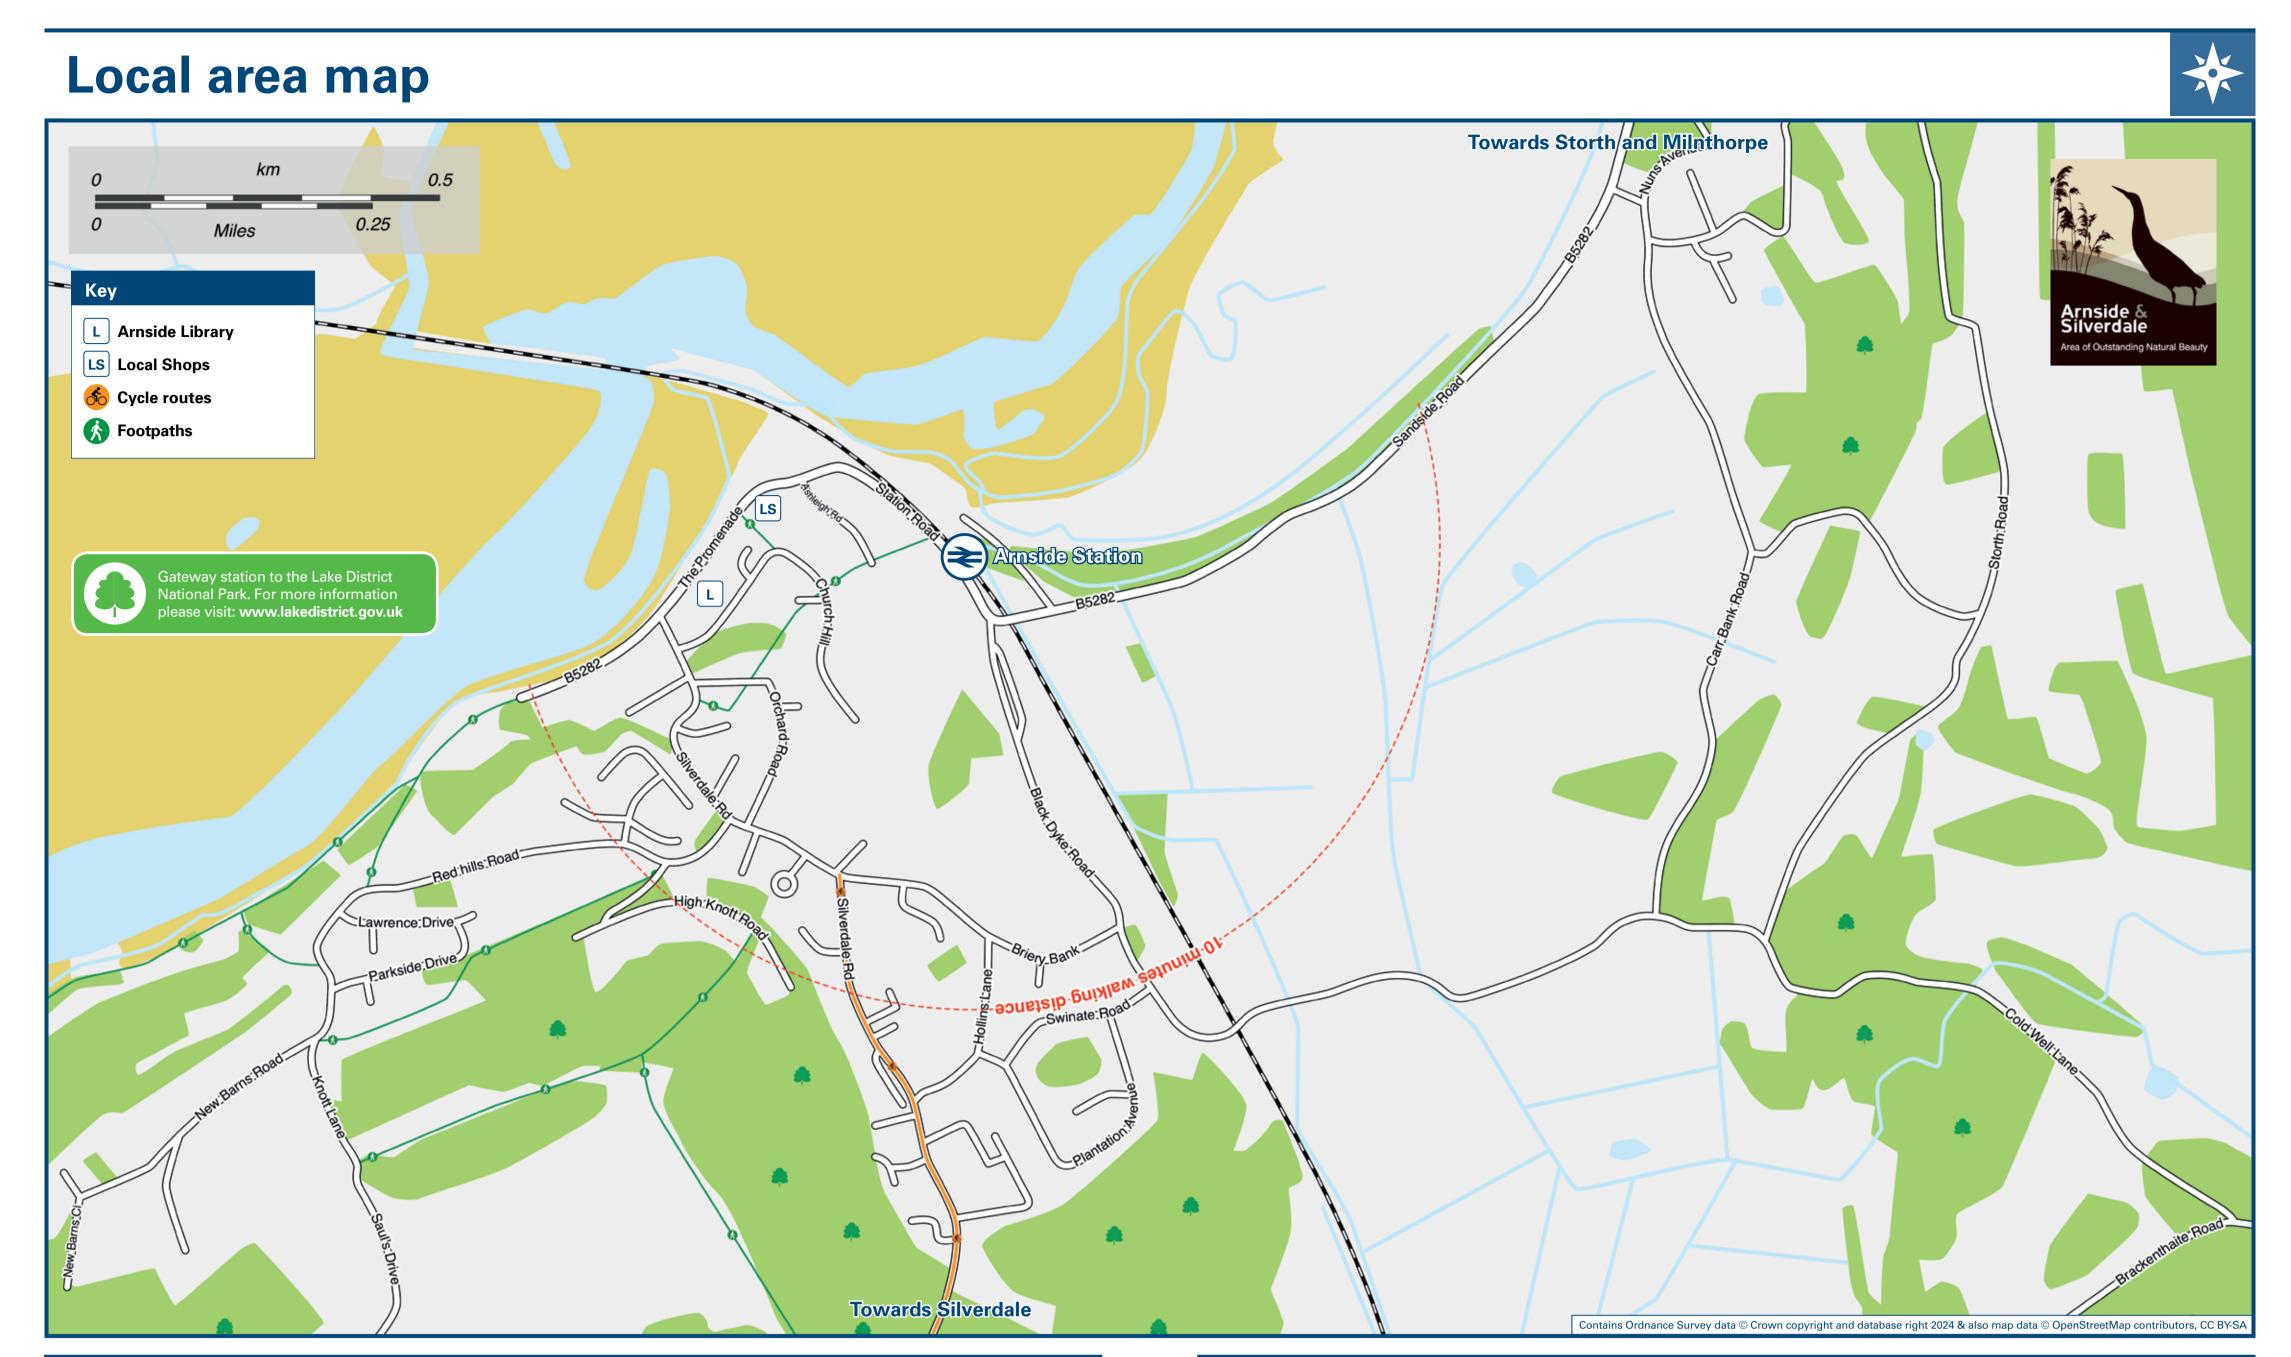

## **Arnside Station**

## Onward Travel Information

## Main destinations by bus (Data correct at December 2024) 甲 **DESTINATION BUS ROUTES BUS STOP 552** A Carnforth A **552** Kendal 😂 A **552** Levens A Milnthorpe **552** Sedgewick **552** A **Silverdale** Bus route 552 runs a very limited Mondays to Saturdays service, only. No Sunday service. Direct trains operate to this destination from this station. Notes E Change here for connecting National Rail services. AONB Arnside & Silverdale AONB; www.arnsidesilverdaleaonb.org.uk/ National Park The Lake District National Park; www.lakedistrict.gov.uk/

**Taxis** 

Arnside station has no taxi rank or cab office. Advance booking is essential, please consider using the following local operators: (Inclusion of this number doesn't represent any endorsement of the taxi firm)

Brantwood 07773 478 058

24/7 Taxis (Milnthorpe) 015395 634 05

| Further information ab                                    | out all onward travel                                         |                                                                             |                  |                                                  |                                                                                                                                                                                              |                                                                                    |                                                                                               |                                                                                                                                                                         |                                                   |     |
|-----------------------------------------------------------|---------------------------------------------------------------|-----------------------------------------------------------------------------|------------------|--------------------------------------------------|----------------------------------------------------------------------------------------------------------------------------------------------------------------------------------------------|------------------------------------------------------------------------------------|-----------------------------------------------------------------------------------------------|-------------------------------------------------------------------------------------------------------------------------------------------------------------------------|---------------------------------------------------|-----|
| Local Cycle Info National Cycle Info                      |                                                               |                                                                             | <b>Bus Times</b> | See timetable displays at bus www.traveline.info |                                                                                                                                                                                              | Search for a bus stop by entering a postcode, street & town or a stop name & town. |                                                                                               | PlusBus                                                                                                                                                                 |                                                   |     |
| sustrans.org.uk  For more information about cycle routes. | Sustrans.org.uk Sustrans is the UK's leading sustainable tran | sustrans.org.uk Sustrans is the UK's leading sustainable transport charity. |                  |                                                  |                                                                                                                                                                                              |                                                                                    |                                                                                               | <b>plusbus.info</b> A discount price 'bus pass' that you buy with your train ticket. It gives you unlimited bus travel around your chosen town, on participating buses. |                                                   |     |
| National Rail Enquiries                                   |                                                               |                                                                             |                  |                                                  |                                                                                                                                                                                              |                                                                                    |                                                                                               |                                                                                                                                                                         |                                                   |     |
| Online                                                    | NRE App                                                       | Social Me                                                                   | dia              | <i>F</i>                                         | Alert Me                                                                                                                                                                                     |                                                                                    | Contact Centre                                                                                | Plus                                                                                                                                                                    | Bike                                              | P\$ |
| nationalrail.co.uk                                        | ( 100   14   1   1                                            | facebook.com/nationalrailenq @nationalrailenq                               |                  | Ra                                               | You can sign up to Alert Me messages on the National Rail Enquiries website where you can receive train and platform notifications directly to your smart phone.  nationalrail.co.uk/alertme |                                                                                    | 03457 48 49 50  Calls cost no more than calls to geographic n (01 or 02) and may be recorded. |                                                                                                                                                                         | nationalrail.co.uk/plusbike For more information. |     |