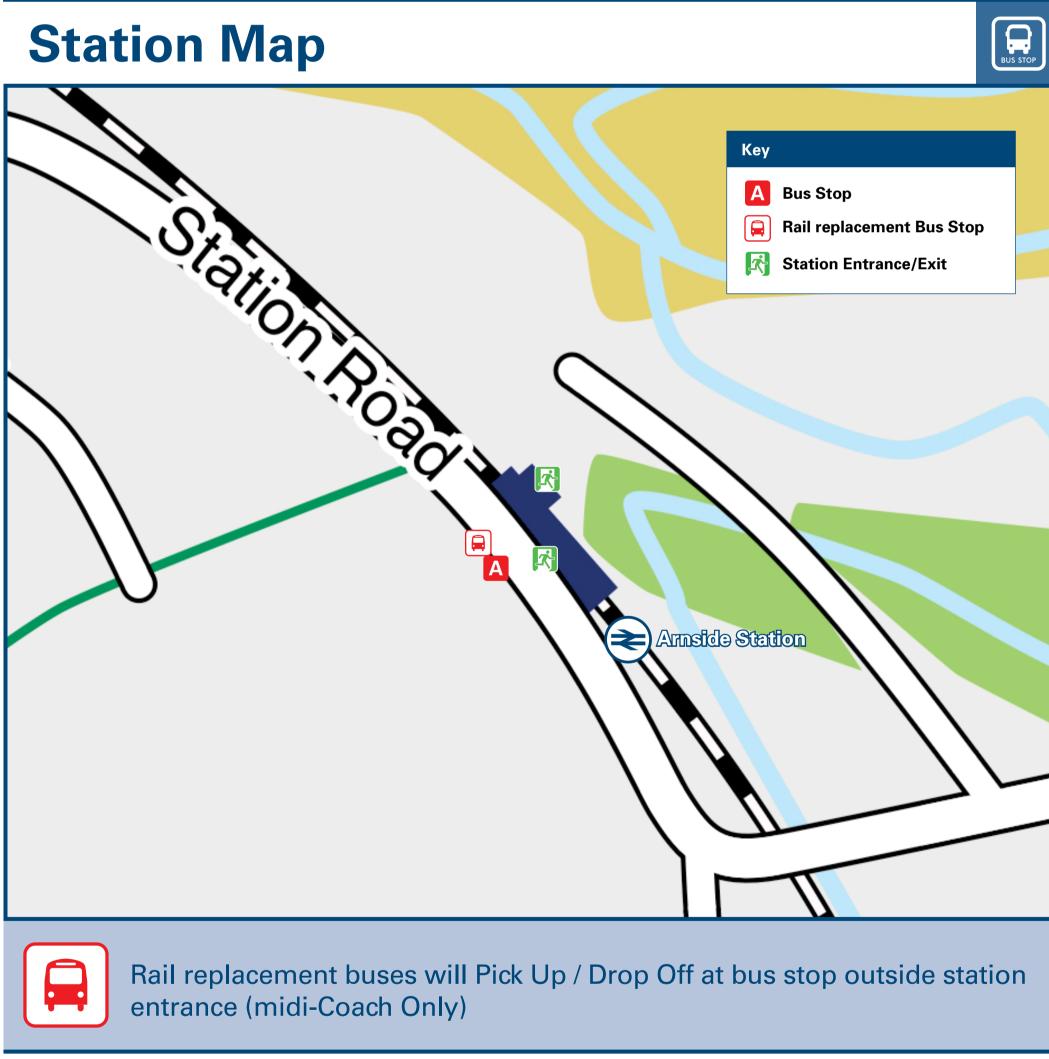

## **Arnside Station**

## Onward Travel Information

**Taxis** 

Arnside station has no taxi rank or cab office. Advance booking is essential, please consider using the following local operators: (Inclusion of this number doesn't represent any endorsement of the taxi firm)

Brantwood 07773 478 058

24/7 Taxis (Milnthorpe) 015395 634 05

| Further information ab                                    | out all onward travel                                         |                                                                             |                  |                                                  |                                                                                                                                                                                              |                                                                                    |                                                                                               |                                                                                                                                                                         |                                                   |     |
|-----------------------------------------------------------|---------------------------------------------------------------|-----------------------------------------------------------------------------|------------------|--------------------------------------------------|----------------------------------------------------------------------------------------------------------------------------------------------------------------------------------------------|------------------------------------------------------------------------------------|-----------------------------------------------------------------------------------------------|-------------------------------------------------------------------------------------------------------------------------------------------------------------------------|---------------------------------------------------|-----|
| Local Cycle Info National Cycle Info                      |                                                               |                                                                             | <b>Bus Times</b> | See timetable displays at bus www.traveline.info |                                                                                                                                                                                              | Search for a bus stop by entering a postcode, street & town or a stop name & town. |                                                                                               | PlusBus                                                                                                                                                                 |                                                   |     |
| sustrans.org.uk  For more information about cycle routes. | Sustrans.org.uk Sustrans is the UK's leading sustainable tran | sustrans.org.uk Sustrans is the UK's leading sustainable transport charity. |                  |                                                  |                                                                                                                                                                                              |                                                                                    |                                                                                               | <b>plusbus.info</b> A discount price 'bus pass' that you buy with your train ticket. It gives you unlimited bus travel around your chosen town, on participating buses. |                                                   |     |
| National Rail Enquiries                                   |                                                               |                                                                             |                  |                                                  |                                                                                                                                                                                              |                                                                                    |                                                                                               |                                                                                                                                                                         |                                                   |     |
| Online                                                    | NRE App                                                       | Social Me                                                                   | dia              | <i>F</i>                                         | Alert Me                                                                                                                                                                                     |                                                                                    | Contact Centre                                                                                | Plus                                                                                                                                                                    | Bike                                              | P\$ |
| nationalrail.co.uk                                        | ( 100   14   1   1                                            | facebook.com/nationalrailenq @nationalrailenq                               |                  | Ra                                               | You can sign up to Alert Me messages on the National Rail Enquiries website where you can receive train and platform notifications directly to your smart phone.  nationalrail.co.uk/alertme |                                                                                    | 03457 48 49 50  Calls cost no more than calls to geographic n (01 or 02) and may be recorded. |                                                                                                                                                                         | nationalrail.co.uk/plusbike For more information. |     |