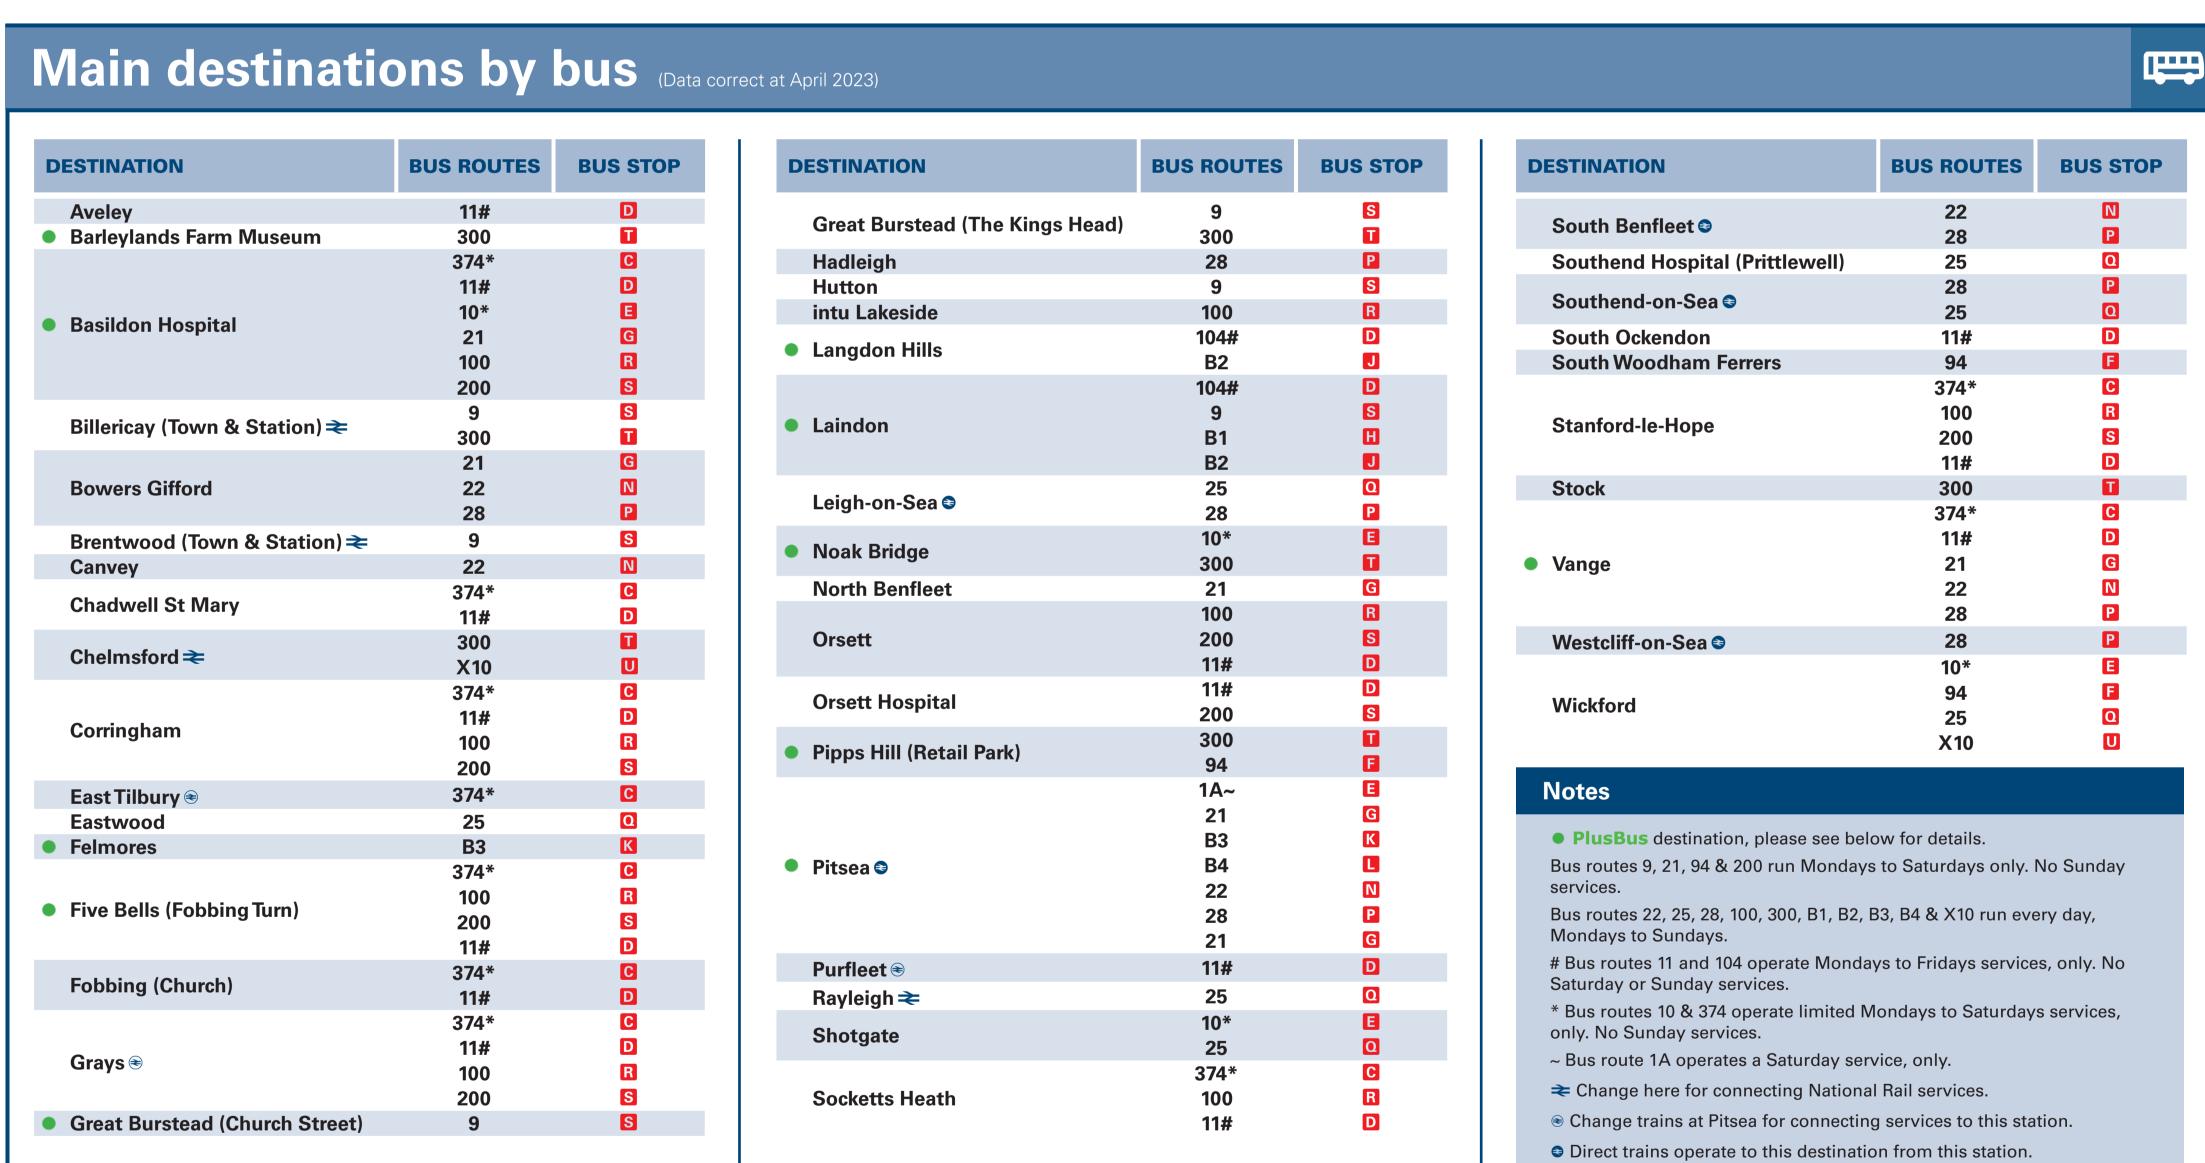

**National Cycle Info** 

Further information about all onward travel

**Value** 01268 525 252 A&B 01268 555 555

NextBuses "mobi

**Ace Taxi Cabs** 01268 532 532

| basildon.gov.uk  For more information about cycle routes. | Sustrans is the UK's leading sustainable trans | nsport charity.  See timetable displays at bus stops.  trave public trans | www.traveline.info  0871 200 22 33  calls cost 12p per minute plus your phone company's access charge  Find 1 Search for a name & tow    | a bus stop by entering a postcode, street & town or a stop your. | plusbus.info A discount price 'bus pass' that you buy with your train tickyou unlimited bus travel around your chosen town, on partiouses. |     |
|-----------------------------------------------------------|------------------------------------------------|---------------------------------------------------------------------------|------------------------------------------------------------------------------------------------------------------------------------------|------------------------------------------------------------------|--------------------------------------------------------------------------------------------------------------------------------------------|-----|
| National Rail Enquiries                                   |                                                |                                                                           |                                                                                                                                          |                                                                  |                                                                                                                                            |     |
| Online                                                    | NRE App                                        | Social Media                                                              | Alert Me                                                                                                                                 | Contact Centre                                                   | PlusBike                                                                                                                                   | P & |
| nationalrail.co.uk                                        |                                                | facebook.com/nationalrailenq @nationalrailenq                             | You can sign up to Alert Me messages on the Rail Enquiries website where you can receive platform notifications directly to your smart p | e train and                                                      | nationalrail.co.uk/plusbike  For more information.                                                                                         |     |