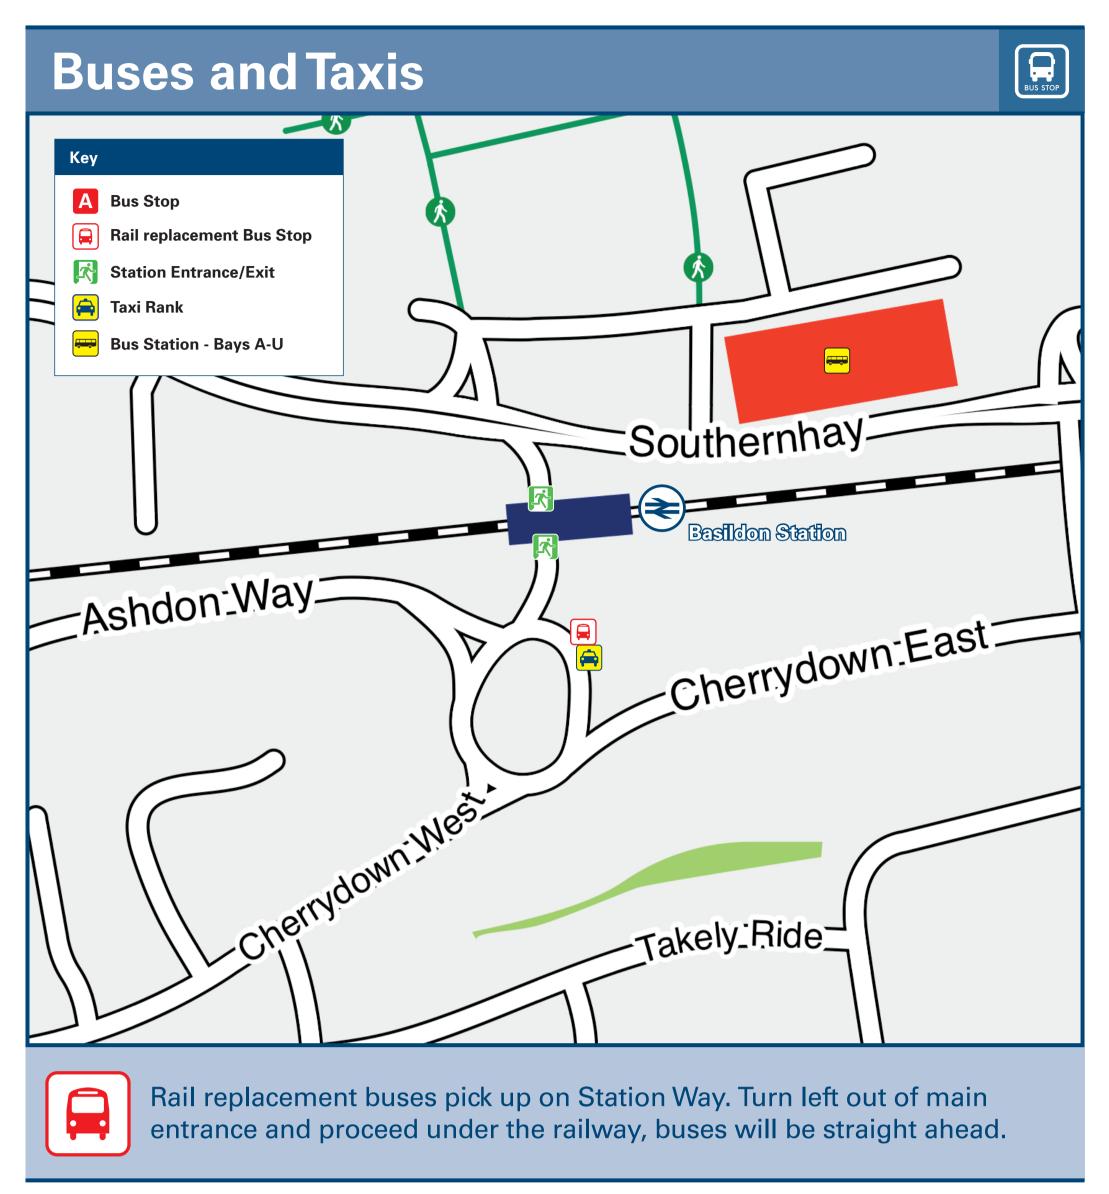

## Onward Travel Information

Taxis

**Local Cycle Info** 

Basildon Station is a major station where taxis are usually available on a rank. Advance booking is not normally necessary, unless arriving early in the morning or late at night. Operators who may accept bookings include: (Inclusion of this number doesn't represent any endorsement of the taxi firm)