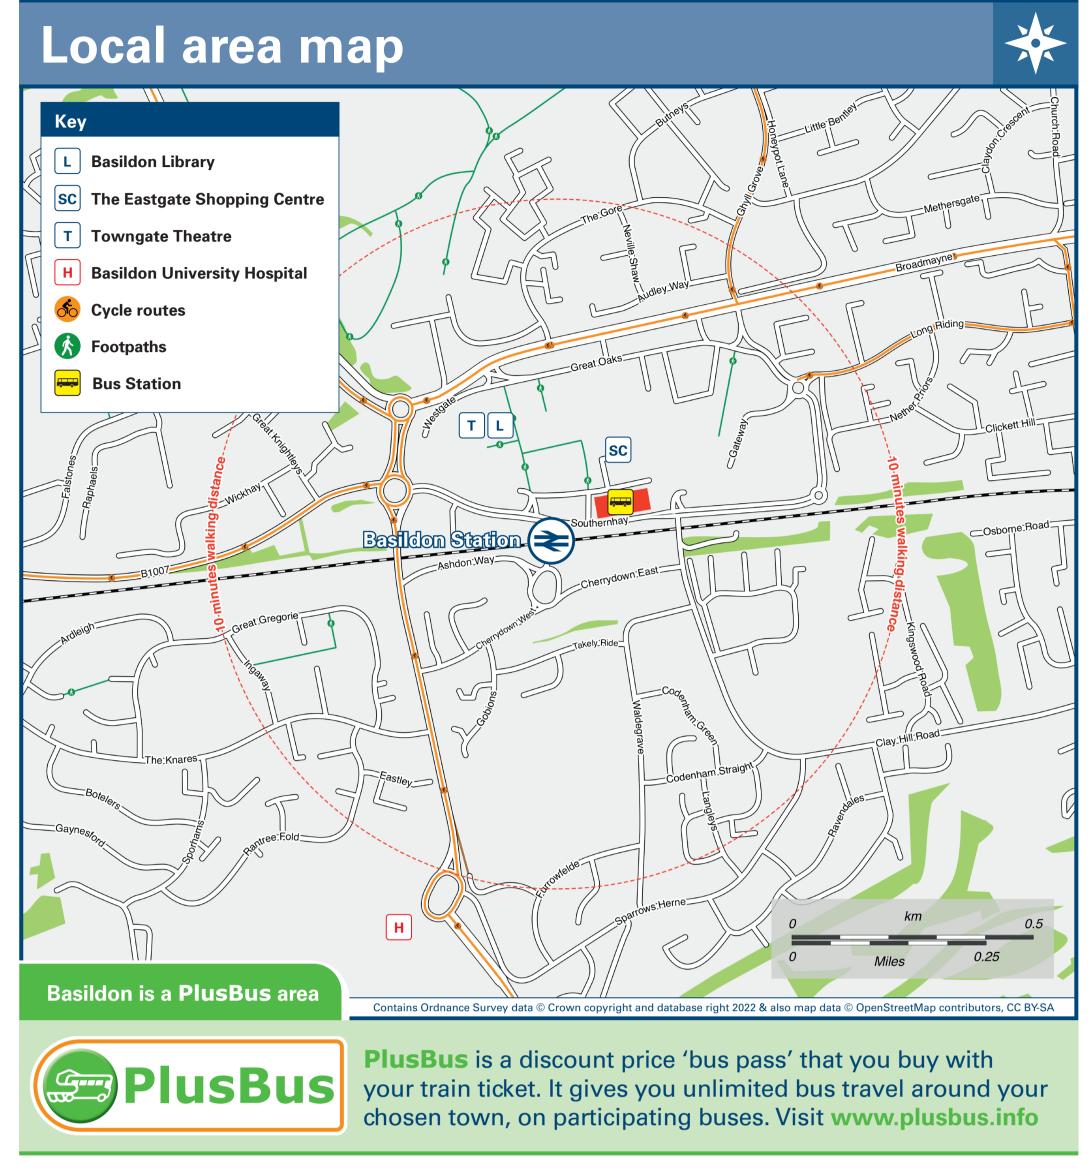

**National Cycle Info** 

Further information about all onward travel

**Value** 01268 525 252 A&B 01268 555 555

NextBuses "mobi

**Ace Taxi Cabs** 01268 532 532

| basildon.gov.uk  For more information about cycle routes. | Sustrans is the UK's leading sustainable trans | nsport charity.  See timetable displays at bus stops.  trave public trans | www.traveline.info  0871 200 22 33  calls cost 12p per minute plus your phone company's access charge  Find 1 Search for a name & tow    | a bus stop by entering a postcode, street & town or a stop your. | plusbus.info A discount price 'bus pass' that you buy with your train tickyou unlimited bus travel around your chosen town, on partiouses. |     |
|-----------------------------------------------------------|------------------------------------------------|---------------------------------------------------------------------------|------------------------------------------------------------------------------------------------------------------------------------------|------------------------------------------------------------------|--------------------------------------------------------------------------------------------------------------------------------------------|-----|
| National Rail Enquiries                                   |                                                |                                                                           |                                                                                                                                          |                                                                  |                                                                                                                                            |     |
| Online                                                    | NRE App                                        | Social Media                                                              | Alert Me                                                                                                                                 | Contact Centre                                                   | PlusBike                                                                                                                                   | P & |
| nationalrail.co.uk                                        |                                                | facebook.com/nationalrailenq @nationalrailenq                             | You can sign up to Alert Me messages on the Rail Enquiries website where you can receive platform notifications directly to your smart p | e train and                                                      | nationalrail.co.uk/plusbike  For more information.                                                                                         |     |