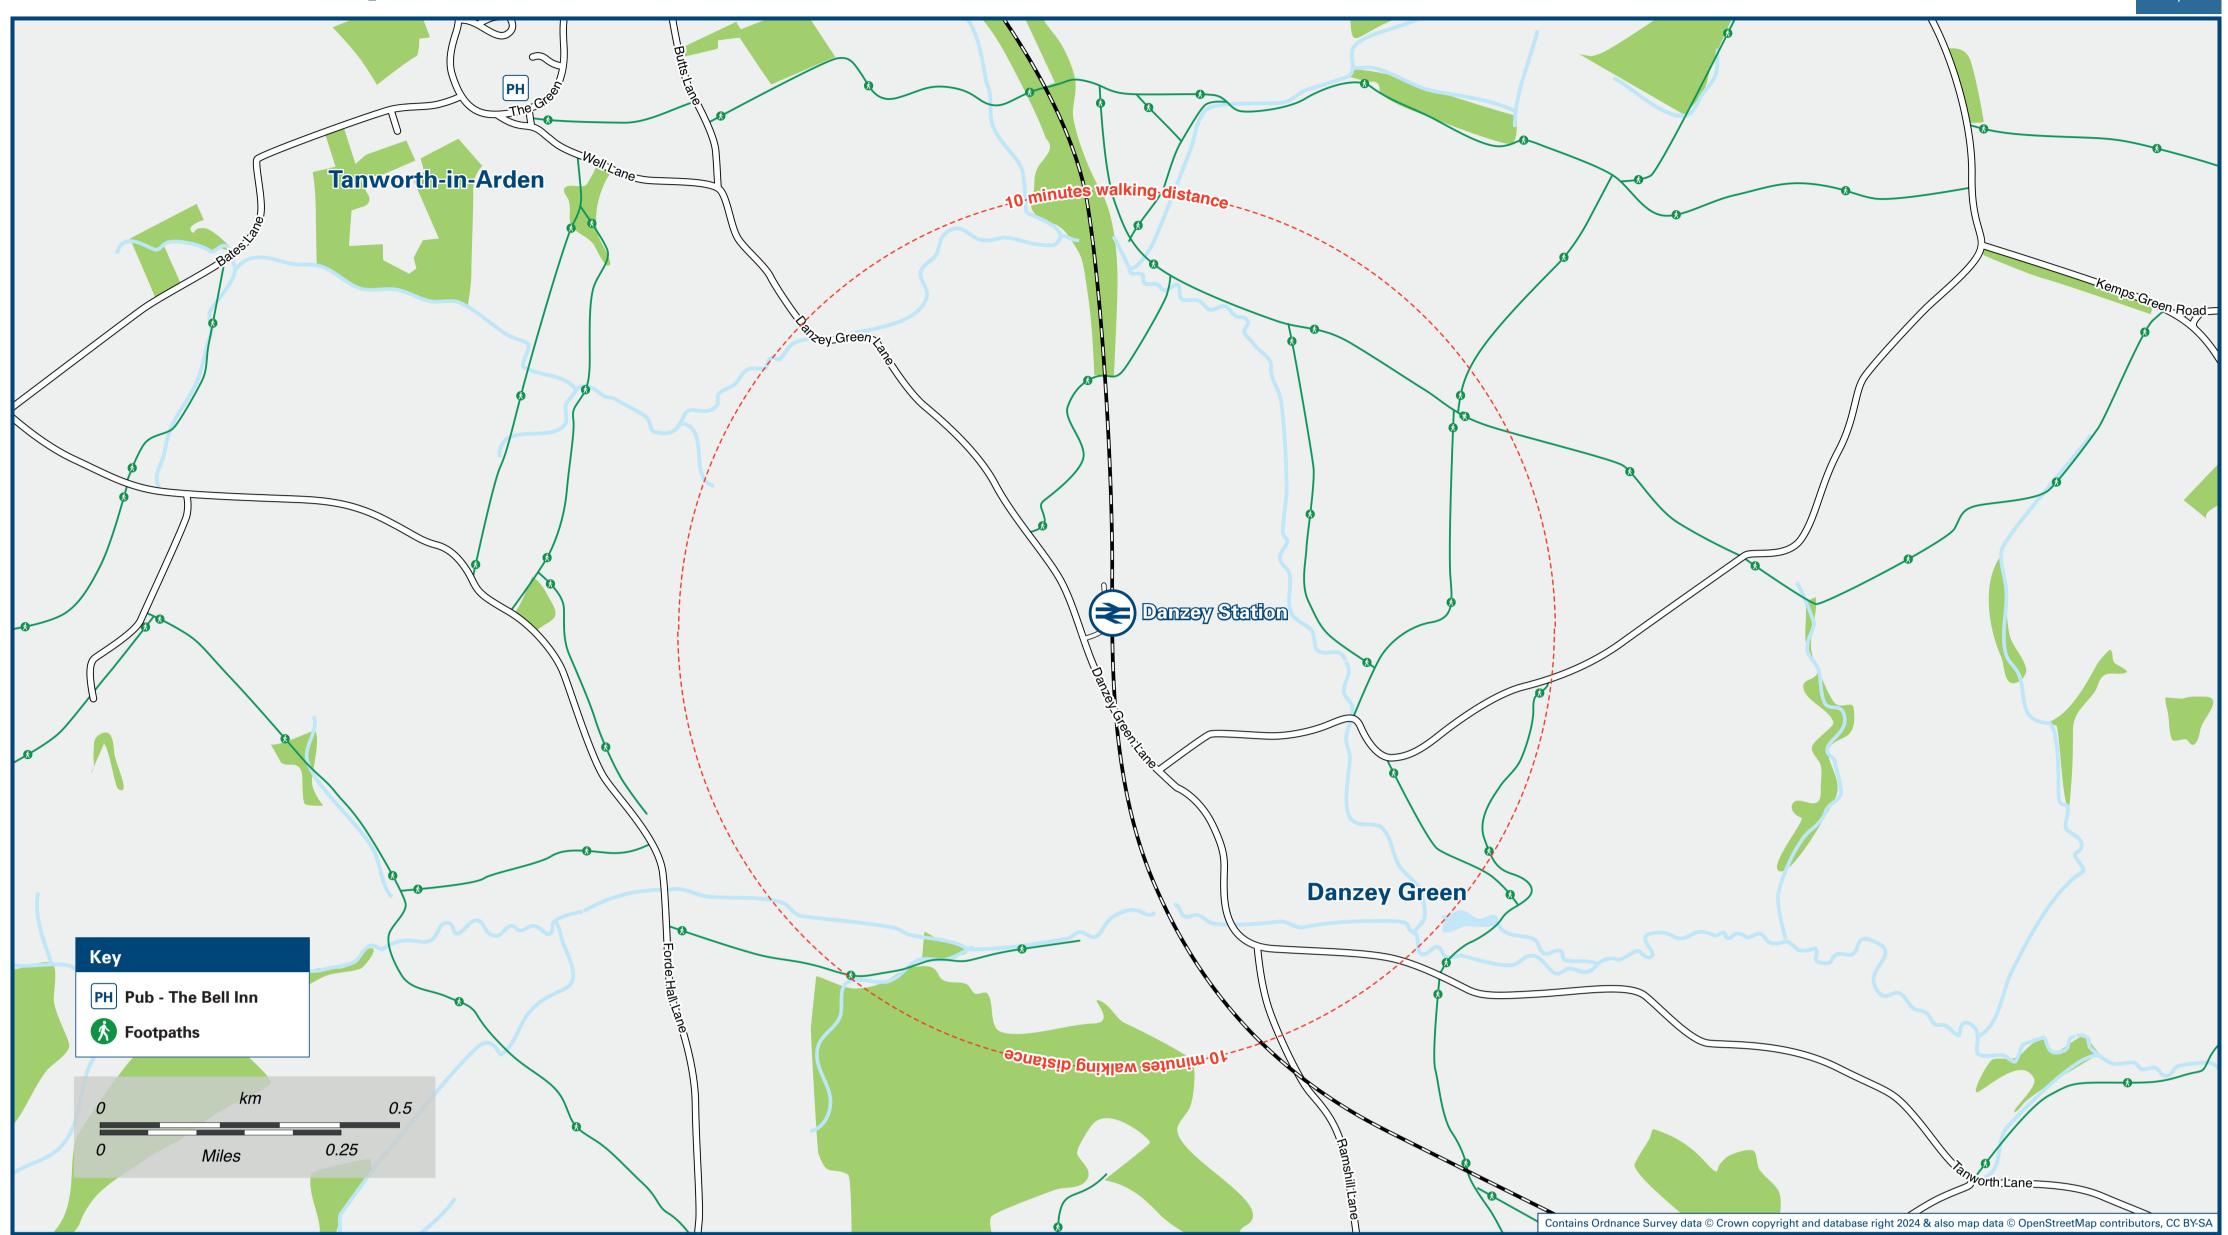

# Local area map



# **Station Map**



Information (Data correct at July 2024)

### THERE ARE NO REGULAR BUS SERVICES SERVING **DANZEY RAILWAY STATION.**

Local taxis are available as listed below: (Inclusion of this number doesn't represent any endorsement of the taxi firm)

**Henley Cars** 01564 793 338

Lapworth Cars 01564 785 499

Rail replacement buses/coaches depart from the station car park entrance on Danzey Green Lane (see map above).

### **Further information about all onward travel**

| Local Cycle Info                                                | National Cycle Info                                                                   | BusTimes | NextBuses mobi                                                                                                                 | PlusBus @PlusBus |