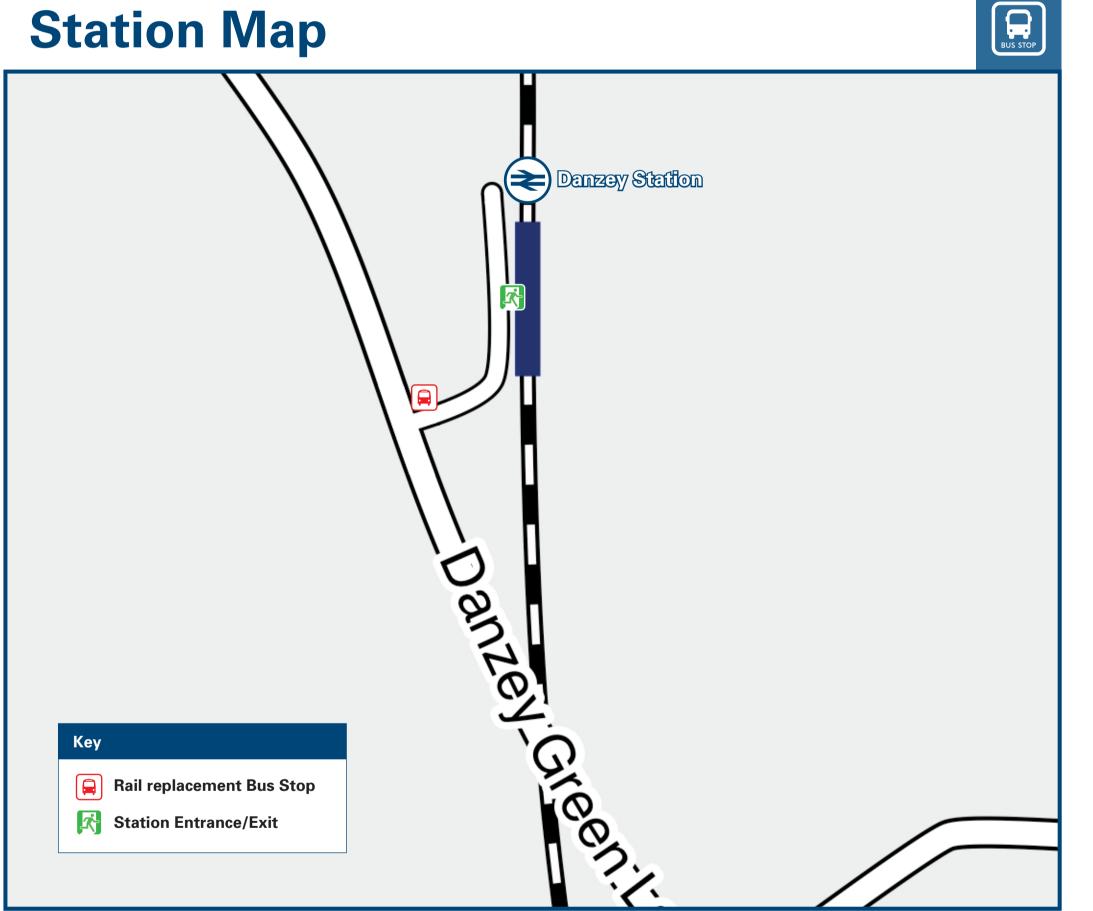

# **Station Map**

Information (Data correct at July 2024)

### THERE ARE NO REGULAR BUS SERVICES SERVING **DANZEY RAILWAY STATION.**

Local taxis are available as listed below: (Inclusion of this number doesn't represent any endorsement of the taxi firm)

**Henley Cars** 01564 793 338

Lapworth Cars 01564 785 499

Rail replacement buses/coaches depart from the station car park entrance on Danzey Green Lane (see map above).