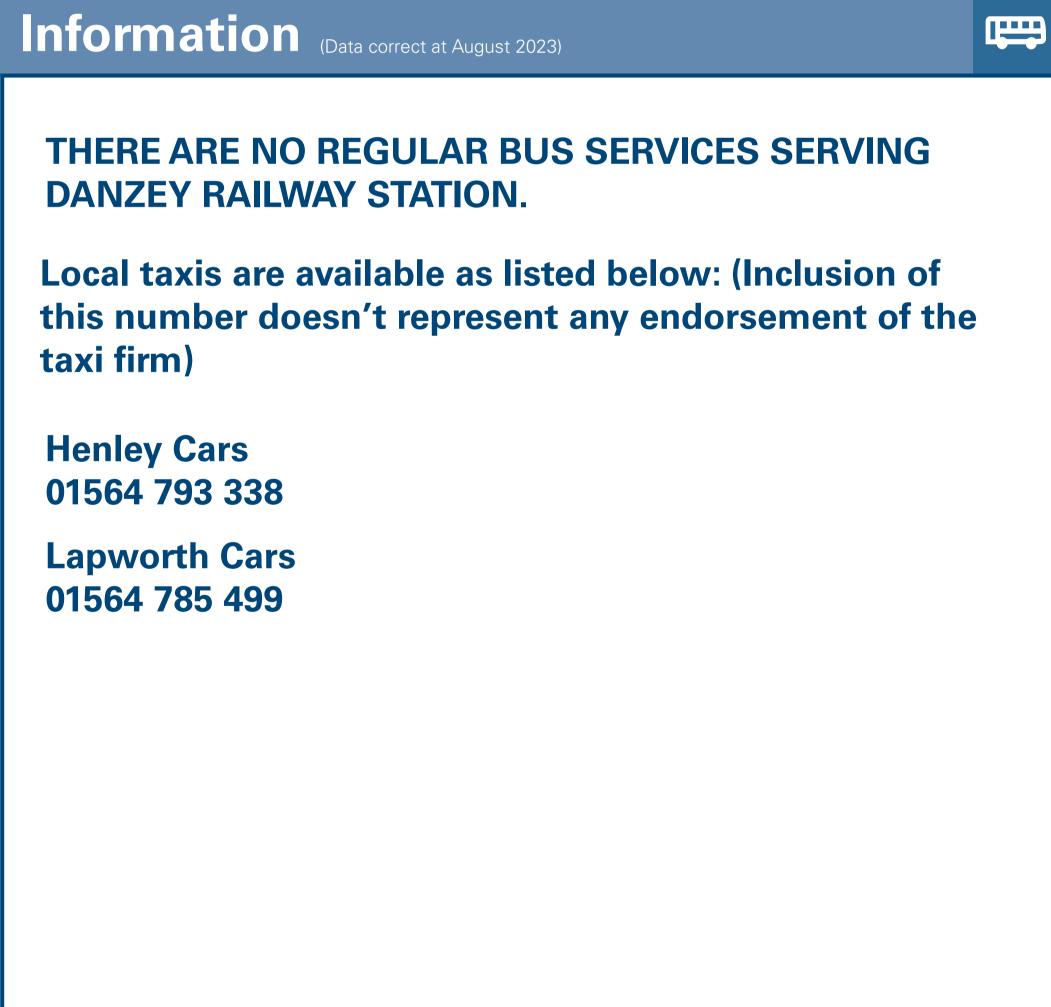

## Danzey Station

## Danzey Station Onward Travel Information







| Local Cycle Info National Cycle Info                         |                                                                |                                                                             | BusTimes | See timetable displays at bus www.traveline.info                                                                                                                                             |  | Mobi Download on the App Store                                                                 | Plus Bus  plus bus.info  A discount price 'bus pass' that you buy with your train ticket. It give you unlimited bus travel around your chosen town, on participating buses. |                       |
|--------------------------------------------------------------|--------------------------