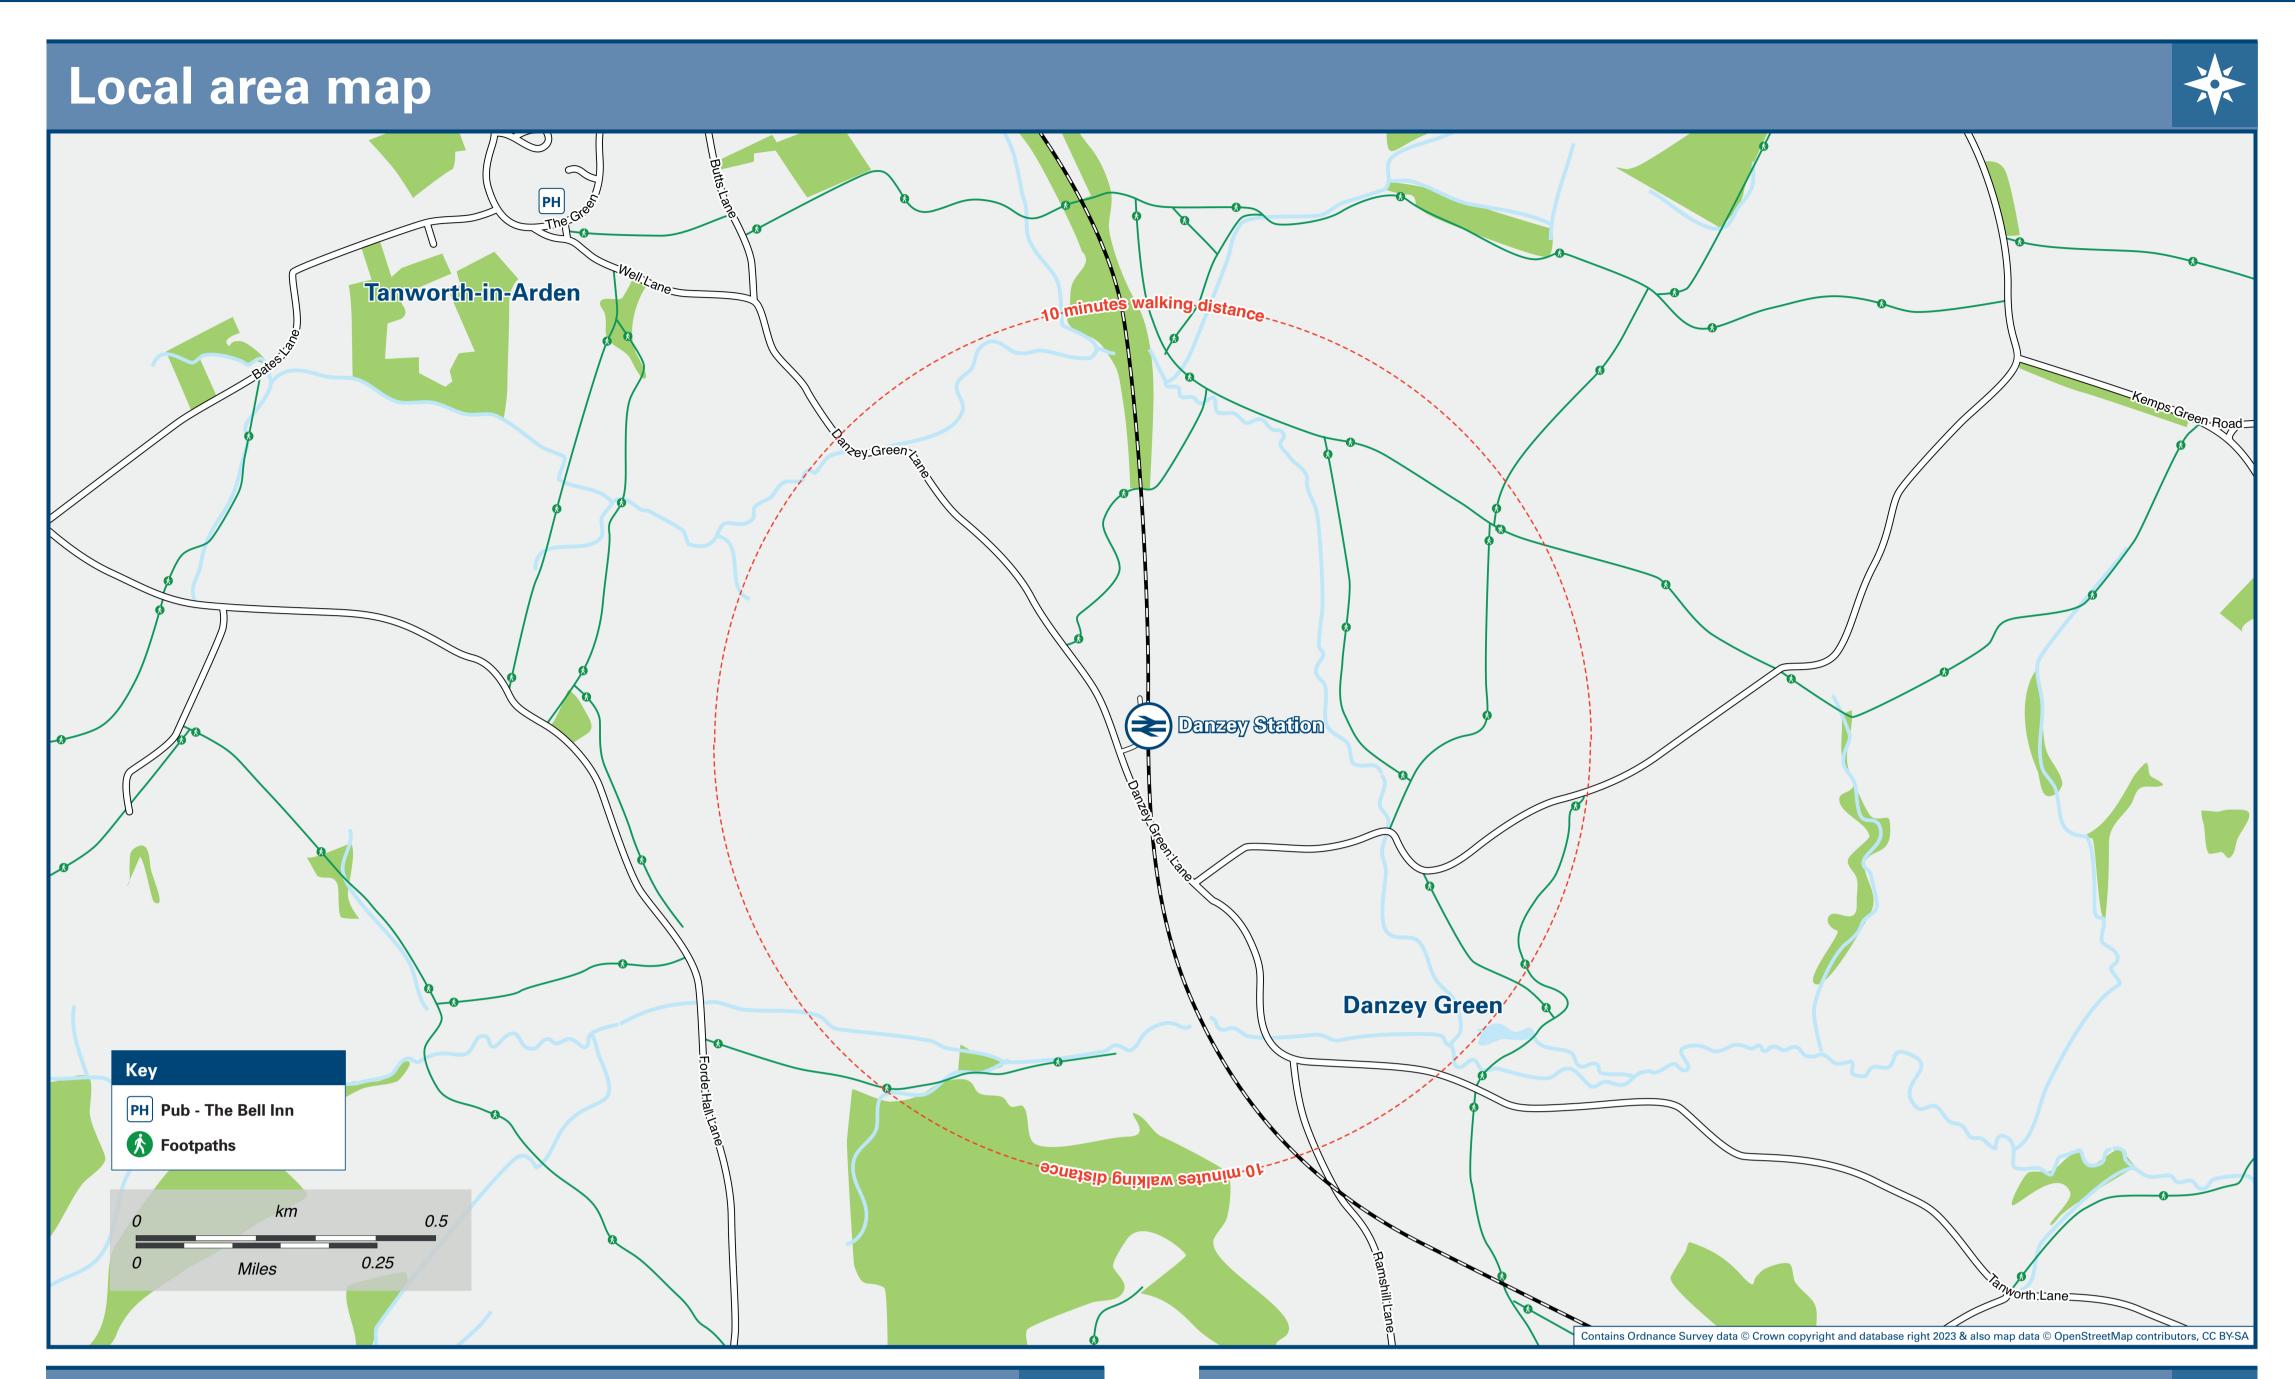

## Danzey Station

## Danzey Station Onward Travel Information







| Local Cycle Info National Cycle Info                         |                                                                |                                                                             | BusTimes | See timetable displays at bus www.traveline.info                                                                                                                                             |  | Mobi Download on the App Store                                                                 | Plus Bus  plus bus.info  A discount price 'bus pass' that you buy with your train ticket. It give you unlimited bus travel around your chosen town, on participating buses. |                       |
|--------------------------------------------------------------|----------------------