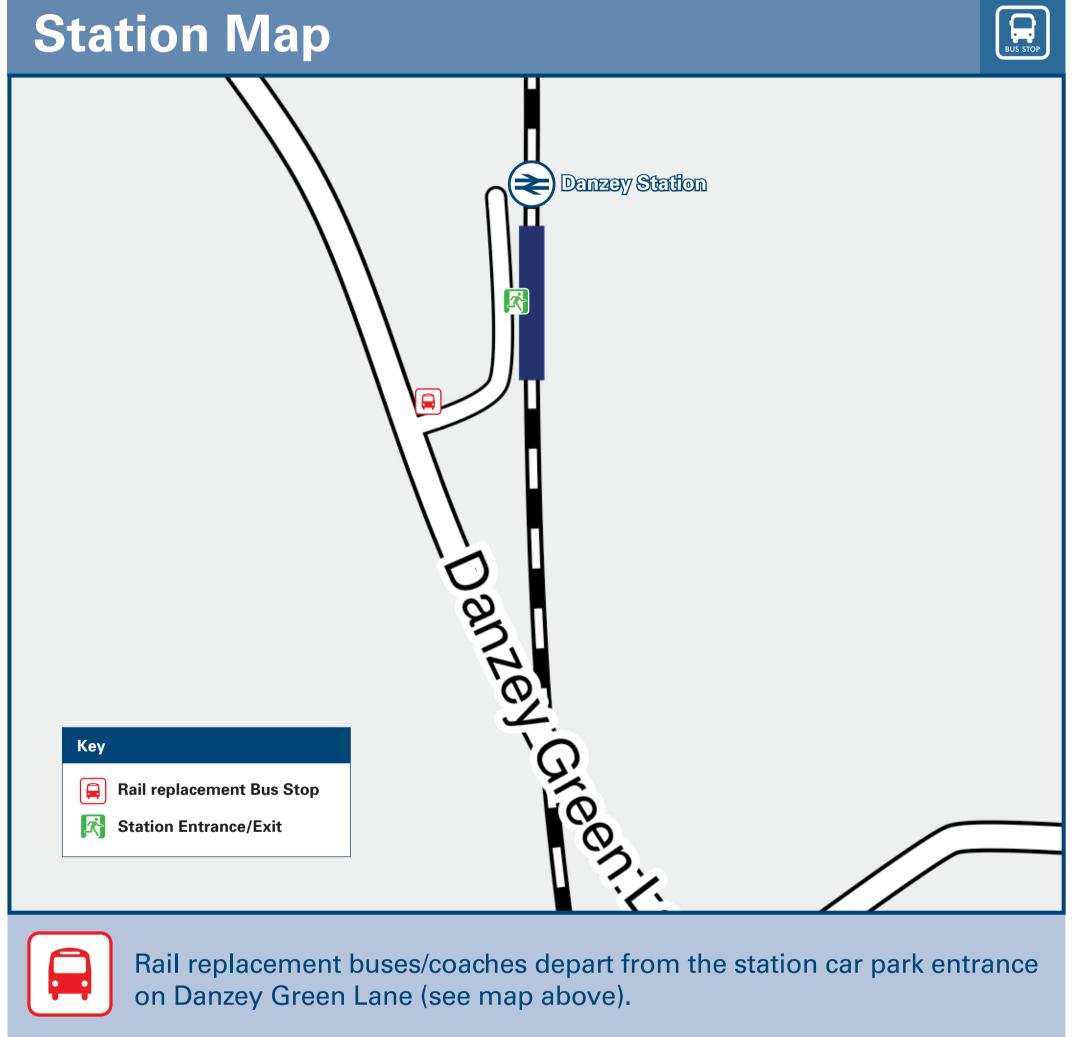

## Danzey Station

## Danzey Station Onward Travel Information







| Local Cycle Info National Cycle Info                         |                                                                |                                                                             | BusTimes | See timetable displays at bus www.traveline.info                                                                                                                                             |  | Mobi Download on the App Store                                                                 | Plus Bus  plus bus.info  A discount price 'bus pass' that you buy with your train ticket. It give you unlimited bus travel around your chosen town, on participating buses. |                       |
|--------------------------------------------------------------|------------------------