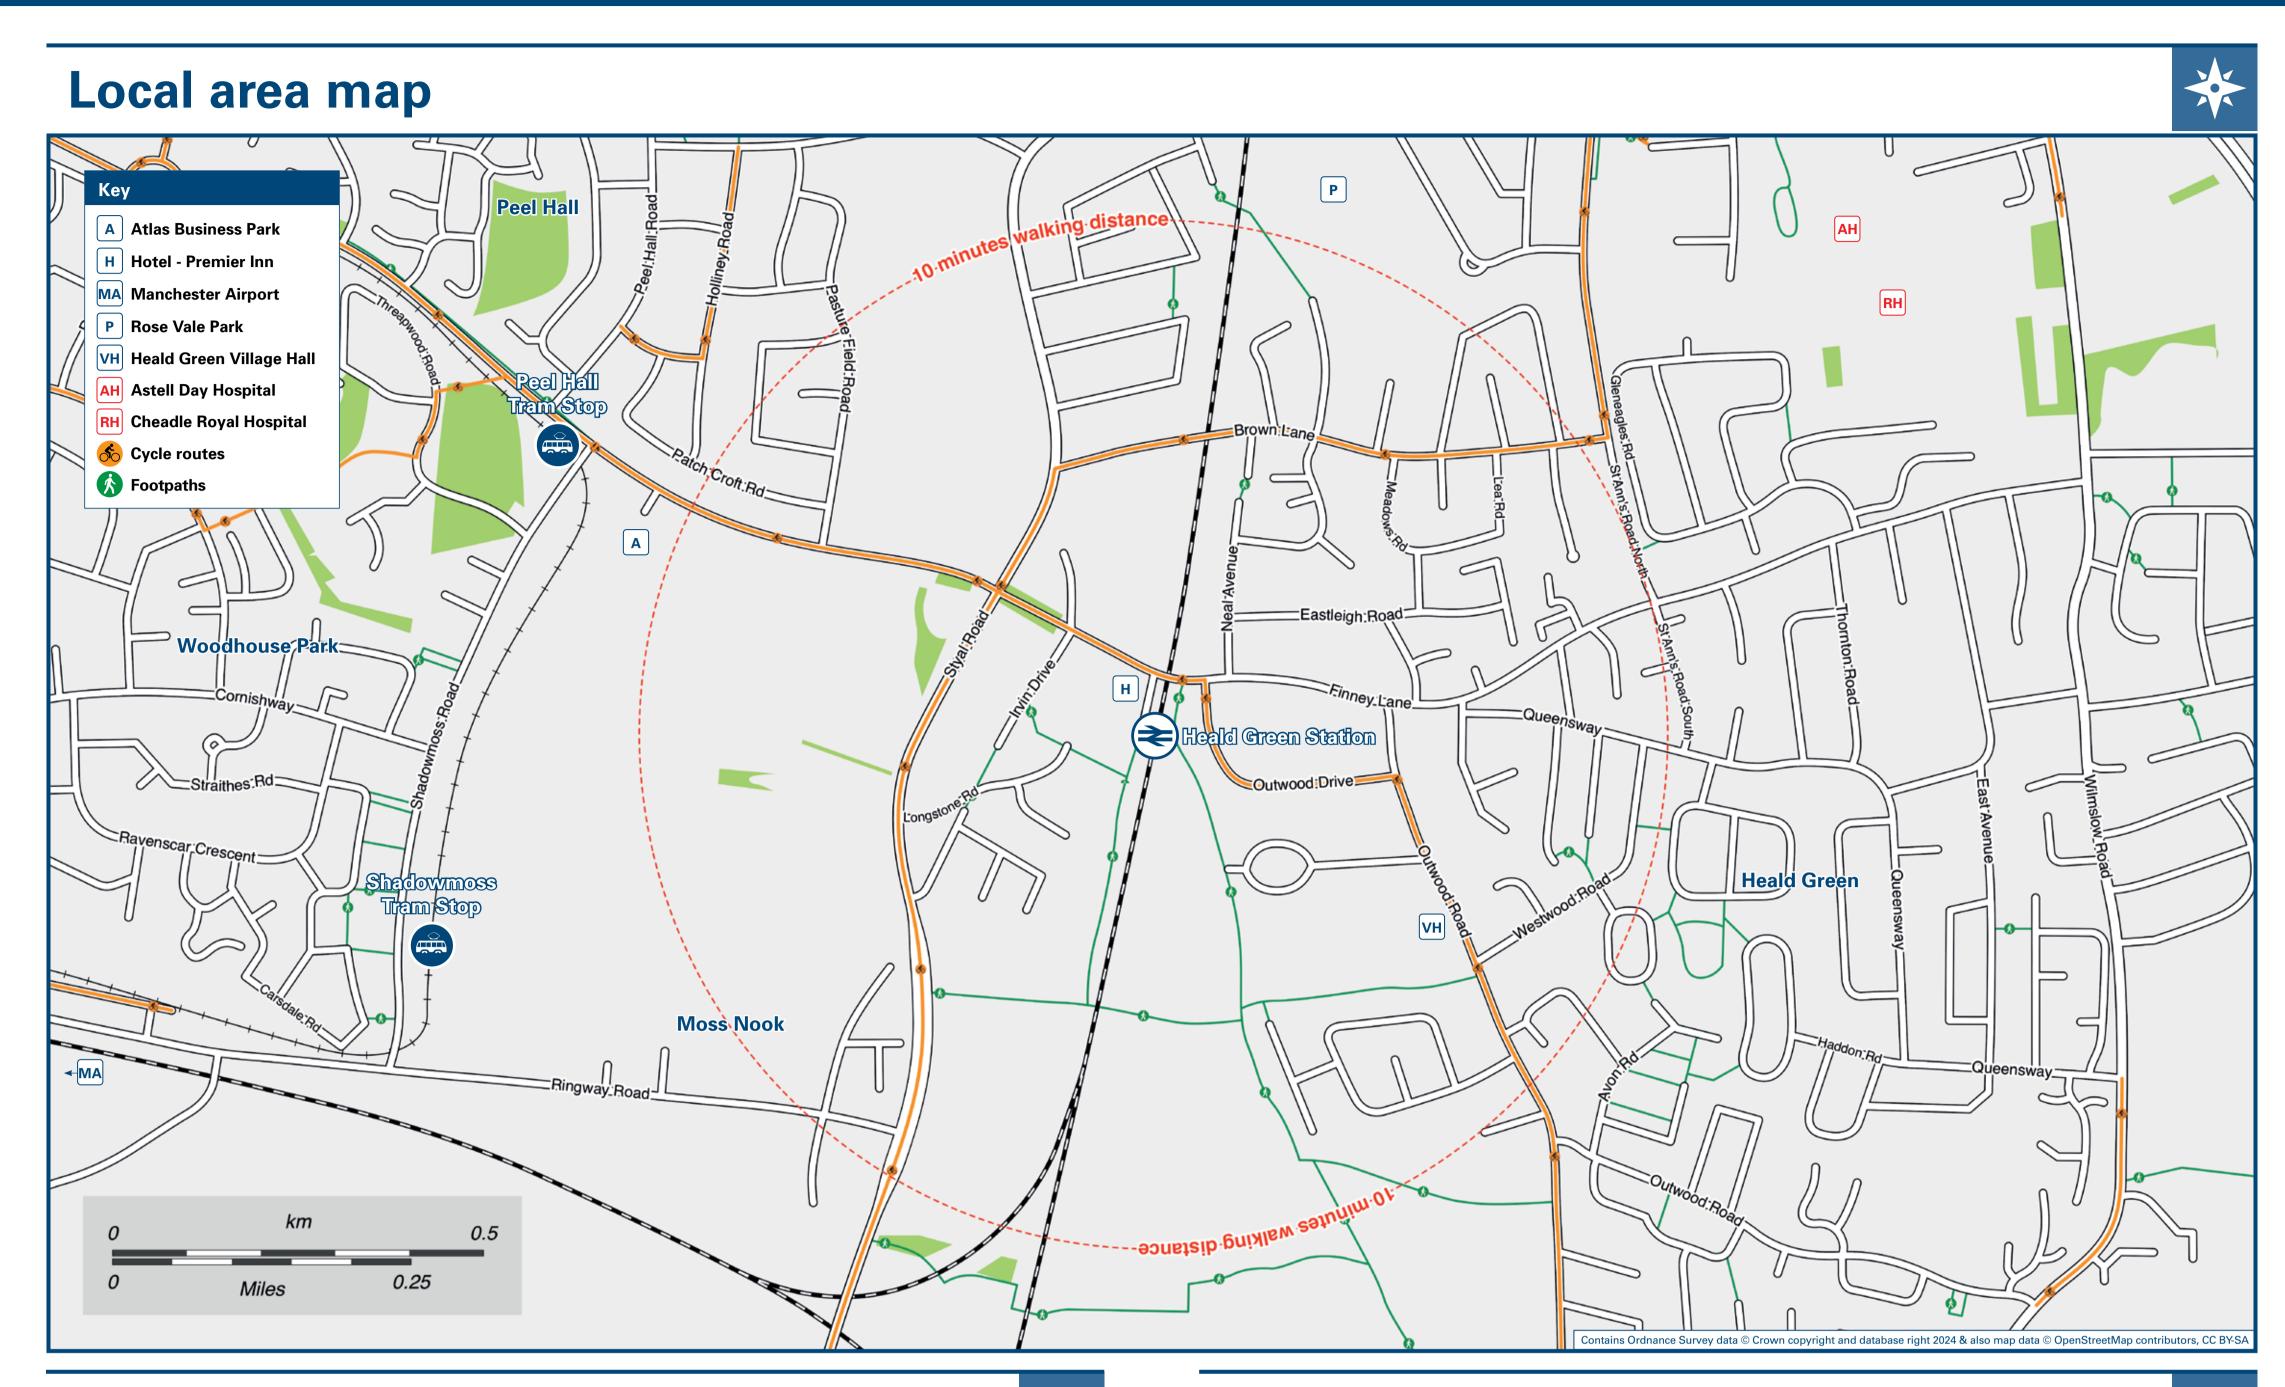

## Heald Green Station

## Onward Travel Information





## Main destinations by bus (Data correct at October 2024)

| TON                          | BUS ROUTES                                                                     | BUS STOP                                                                                                                                                                                                                                                                                                                                                                                                                                                                                                                                                                       |
|------------------------------|-----------------------------