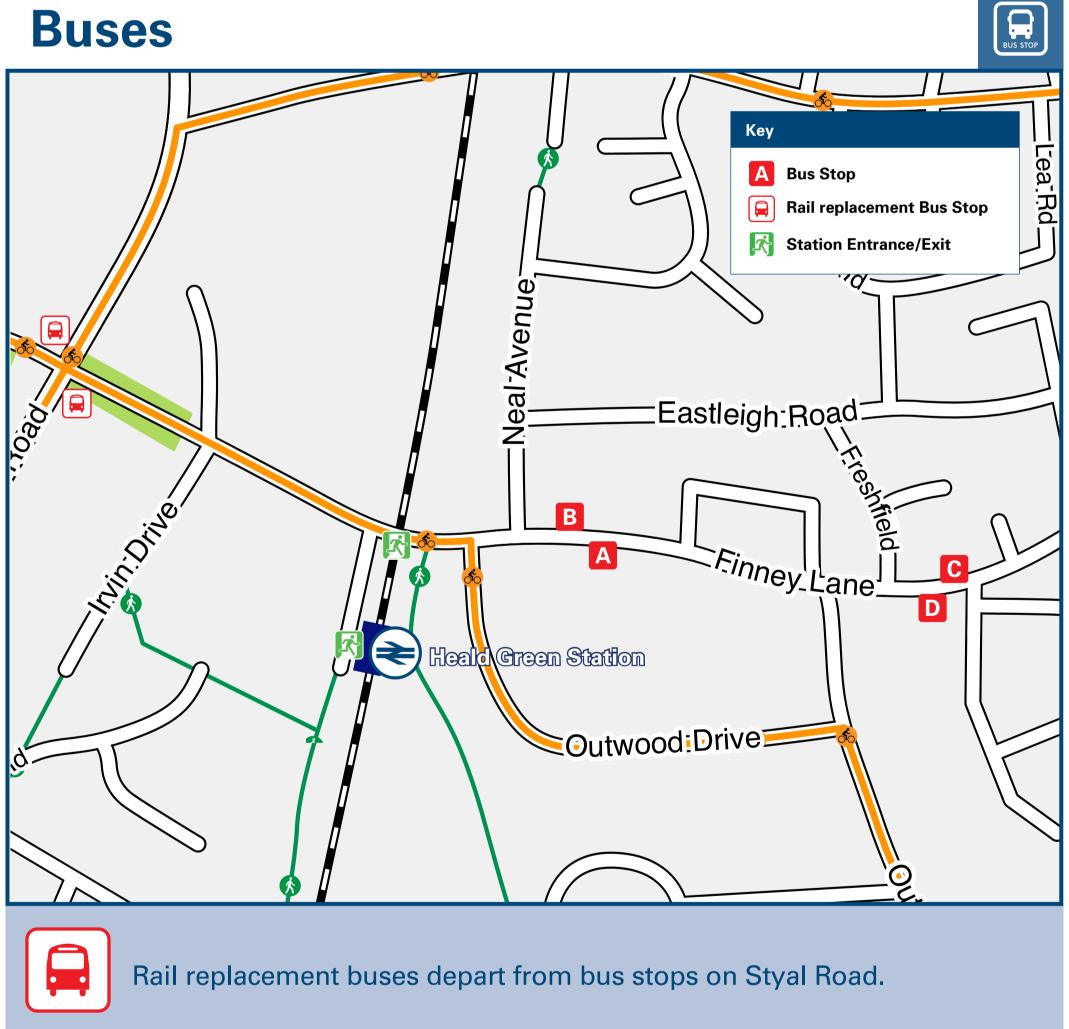

## Main destinations by bus (Data correct at October 2024)

| TON                          | BUS ROUTES                                                                     | BUS STOP                                                                                                                                                                                                                                                                                                                                                                                                                                                                                                                                                                       |
|------------------------------|--------------------------------------------------------------------------------|--------------------------------------------------------------------------------------------------------------------------------------------------------------------------------------------------------------------------------------------------------------------------------------------------------------------------------------------------------------------------------------------------------------------------------------------------------------------------------------------------------------------------------------------------------------------------------|
| od                           | 368                                                                            | В                                                                                                                                                                                                                                                                                                                                                                                                                                                                                                                                                                              |
| / Edge                       | 130                                                                            | В                                                                                                                                                                                                                                                                                                                                                                                                                                                                                                                                                                              |
| / Park                       | 130                                                                            | В                                                                                                                                                                                                                                                                                                                                                                                                                                                                                                                                                                              |
| II Groop                     | 378                                                                            | C                                                                                                                                                                                                                                                                                                                                                                                                                                                                                                                                                                              |
| ii Green                     | 379                                                                            | D                                                                                                                                                                                                                                                                                                                                                                                                                                                                                                                                                                              |
| Bramball Village (& Station) | 378                                                                            | C                                                                                                                                                                                                                                                                                                                                                                                                                                                                                                                                                                              |
| ii viiiage (& Station)       | 379                                                                            | D                                                                                                                                                                                                                                                                                                                                                                                                                                                                                                                                                                              |
| Hulme Station                | 368                                                                            | В                                                                                                                                                                                                                                                                                                                                                                                                                                                                                                                                                                              |
|                              | 368, 378                                                                       | C                                                                                                                                                                                                                                                                                                                                                                                                                                                                                                                                                                              |
| ound Estate (Bramhall)       | 379                                                                            |                                                                                                                                                                                                                                                                                                                                                                                                                                                                                                                                                                                |
| Davenport Station            | 378                                                                            | C                                                                                                                                                                                                                                                                                                                                                                                                                                                                                                                                                                              |
|                              |                                                                                | D                                                                                                                                                                                                                                                                                                                                                                                                                                                                                                                                                                              |
|                              |                                                                                | В                                                                                                                                                                                                                                                                                                                                                                                                                                                                                                                                                                              |
|                              |                                                                                | D                                                                                                                                                                                                                                                                                                                                                                                                                                                                                                                                                                              |
|                              |                                                                                | В                                                                                                                                                                                                                                                                                                                                                                                                                                                                                                                                                                              |
|                              |                                                                                | D                                                                                                                                                                                                                                                                                                                                                                                                                                                                                                                                                                              |
|                              |                                                                                | В                                                                                                                                                                                                                                                                                                                                                                                                                                                                                                                                                                              |
| •                            | -                                                                              | A                                                                                                                                                                                                                                                                                                                                                                                                                                                                                                                                                                              |
|                              |                                                                                | A                                                                                                                                                                                                                                                                                                                                                                                                                                                                                                                                                                              |
| Green                        |                                                                                | D                                                                                                                                                                                                                                                                                                                                                                                                                                                                                                                                                                              |
|                              |                                                                                | В                                                                                                                                                                                                                                                                                                                                                                                                                                                                                                                                                                              |
| ort                          |                                                                                | C                                                                                                                                                                                                                                                                                                                                                                                                                                                                                                                                                                              |
| · · ·                        |                                                                                | D<br>B                                                                                                                                                                                                                                                                                                                                                                                                                                                                                                                                                                         |
|                              |                                                                                | A                                                                                                                                                                                                                                                                                                                                                                                                                                                                                                                                                                              |
| shawe                        | 130, 368                                                                       | A                                                                                                                                                                                                                                                                                                                                                                                                                                                                                                                                                                              |
|                              | Edge Park II Green II Village (& Station) Hulme Station ound Estate (Bramhall) | r Edge       130         r Park       130         II Green       378         379       378         II Village (& Station)       379         e Hulme Station       368         cound Estate (Bramhall)       379         ort Station       379         th       130         oss (Moss Lane)       379         effeld       130         oster Airport ●       130, 368*         II       130, 368         Green       379         ort       368, 378         ort       368, 378         ort       368, 378         ort       368, 378         ort       379         ow       130 |