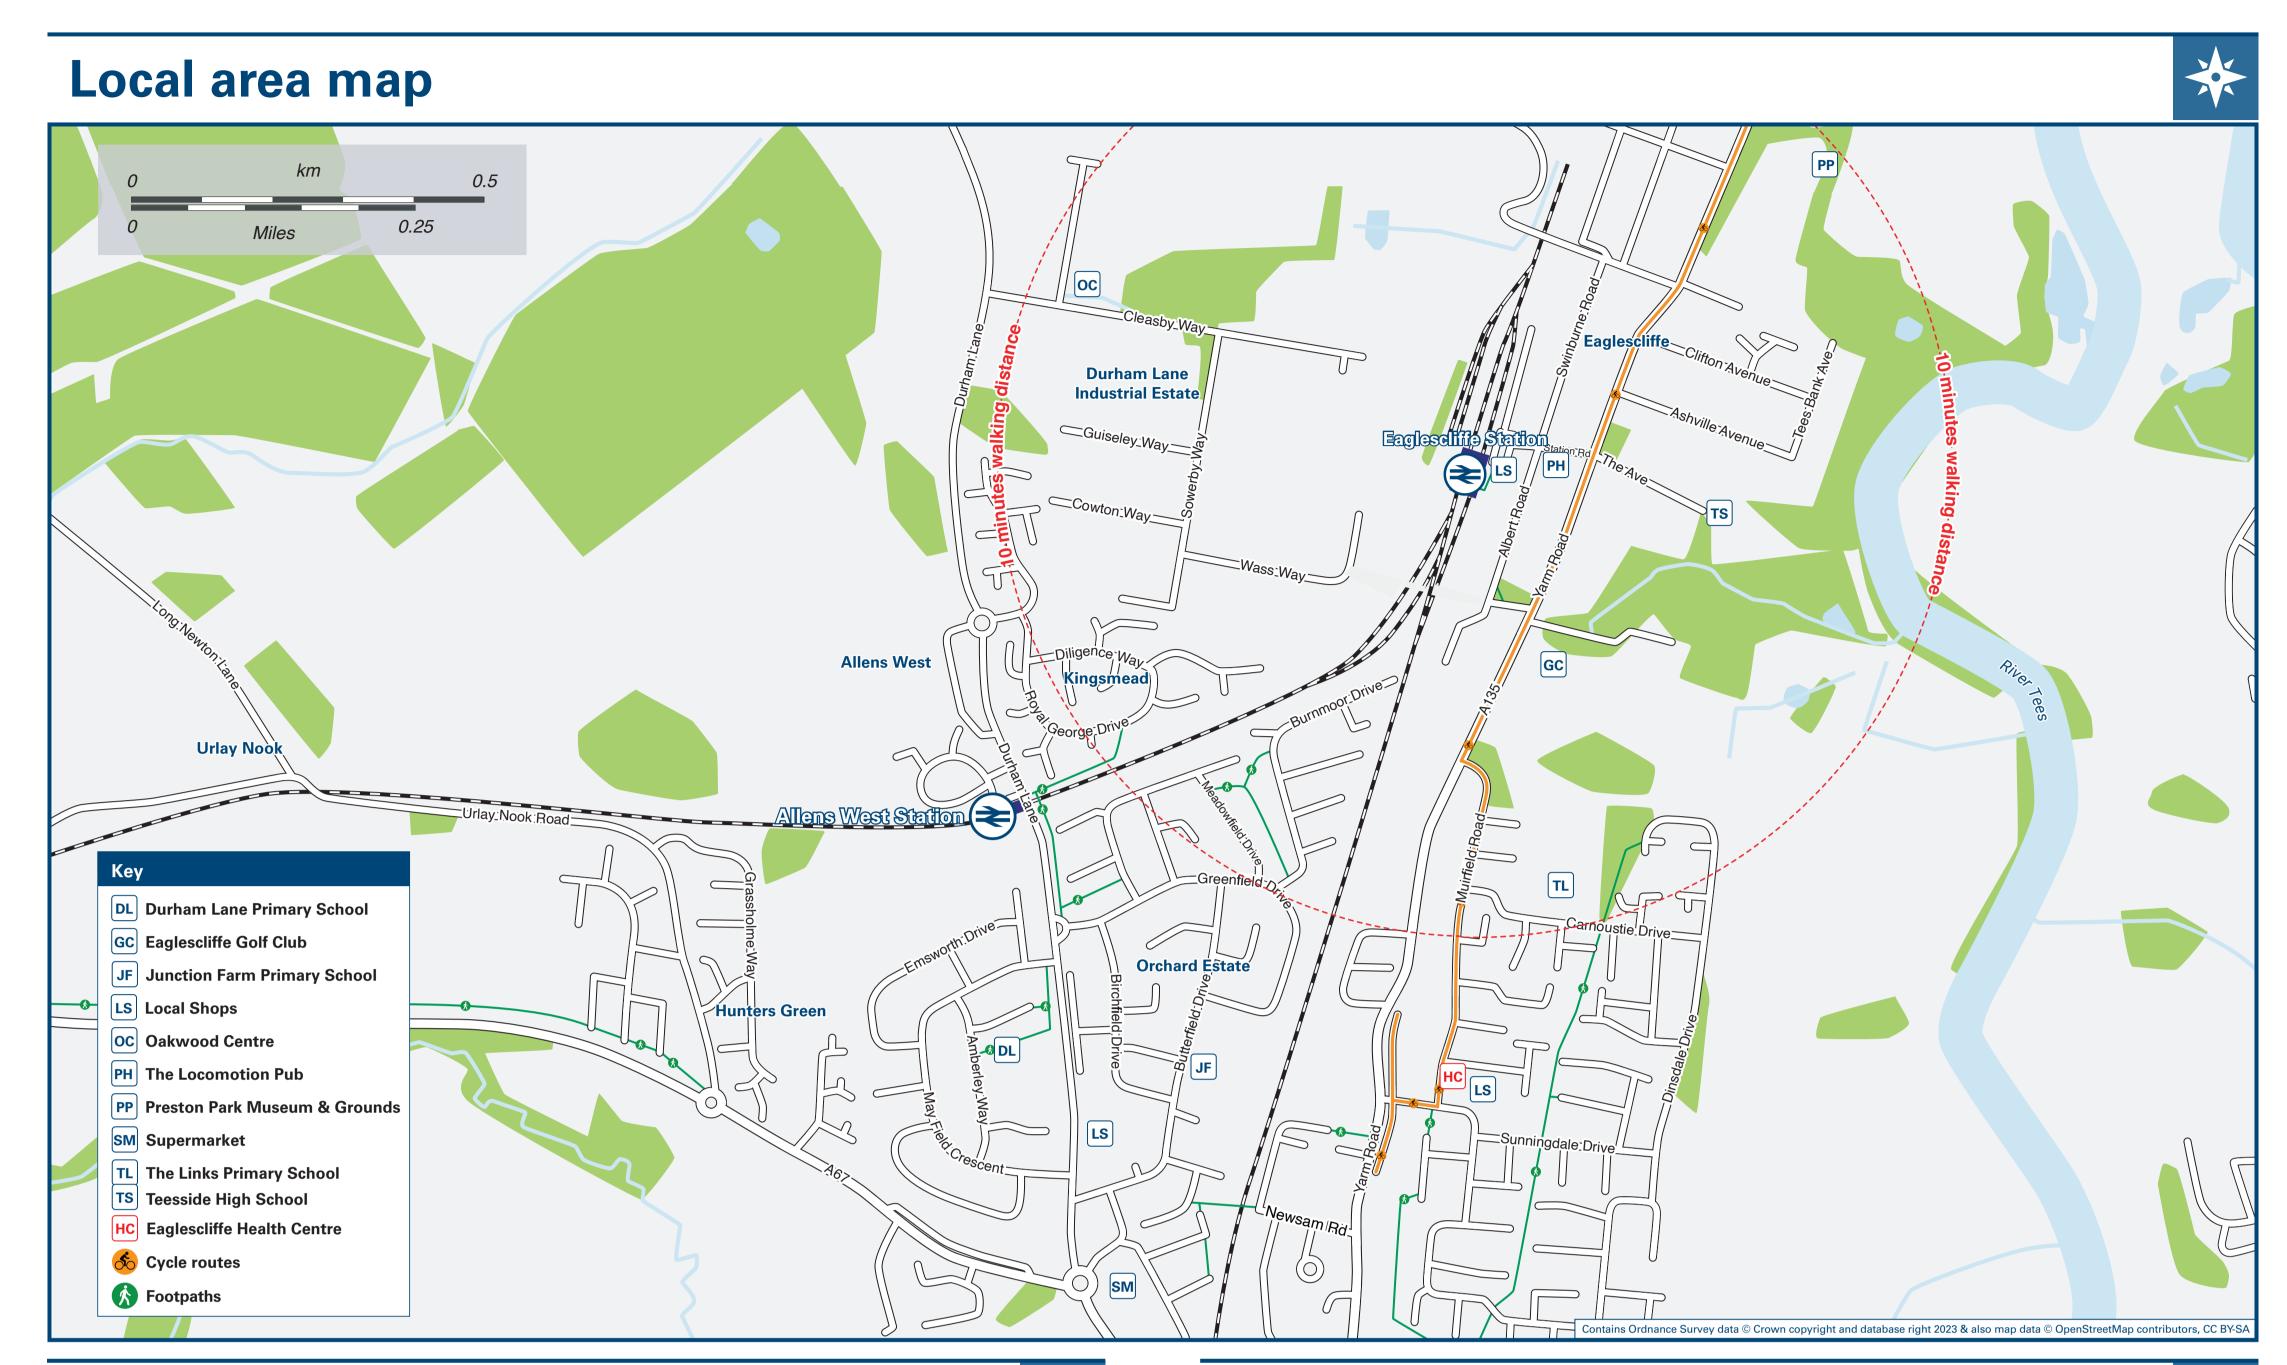

## Eaglescliffe Station

## Onward Travel Information





## **DESTINATION BUS ROUTES BUS STOP** Allens West **6B** В **6B** В **Darlington** Eaglescliffe (Butts Lane) 6B, 7 Hunters Green **6B Hurworth-on-Tees 6B** В B Kingsmead (Allens West) € **6B** Kirklevington В 7 **6B** Middleton St George (for Dinsdale Station) € **Morton Park (Darlington) 6B** В 6B, 7 A Preston Farm Preston Park (for Museum & Grounds) 6B, 7 6B, 7 Stockton В **Teesside Airport (Terminal Building) ● 6B** Yarm Station В 7 • Yarm (Town Hall) В 6B, 7 B Yarm (Willey Flatts) 7 Bus route 6B operates daytime on Sundays and most bank holidays only.

Bus route 7 operates a daily daytime service and a Monday to Saturday evening service.

Notes For bus times please see bus stop timetables or contact Traveline on 0871 200 22 33 or visit connectteesvalley.

Main destinations by bus