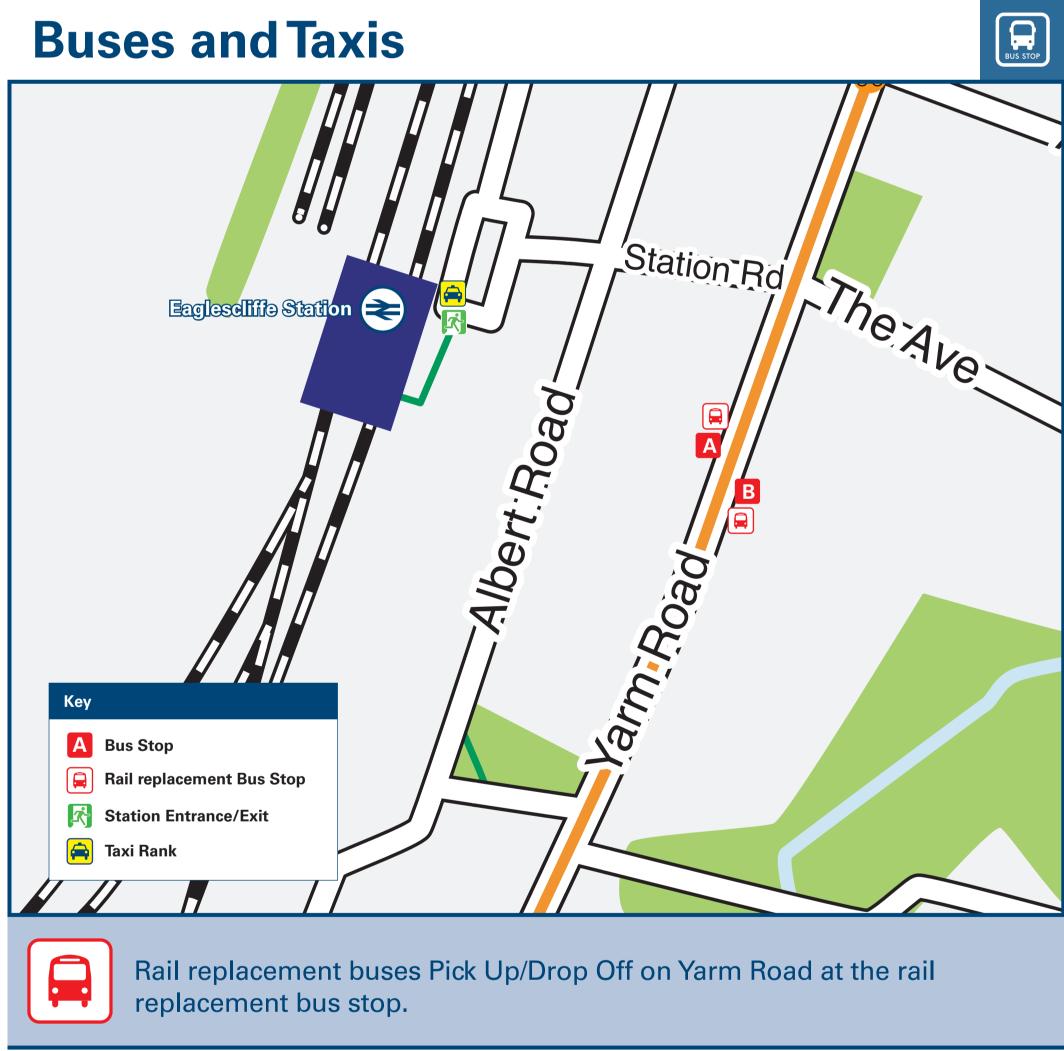

## Eaglescliffe Station

## Onward Travel Information

## **DESTINATION BUS ROUTES BUS STOP** Allens West **6B** В **6B** В **Darlington** Eaglescliffe (Butts Lane) 6B, 7 Hunters Green **6B Hurworth-on-Tees 6B** В B Kingsmead (Allens West) € **6B** Kirklevington В 7 **6B** Middleton St George (for Dinsdale Station) € **Morton Park (Darlington) 6B** В 6B, 7 A Preston Farm Preston Park (for Museum & Grounds) 6B, 7 6B, 7 Stockton В **Teesside Airport (Terminal Building) ● 6B** Yarm Station В 7 • Yarm (Town Hall) В 6B, 7 B Yarm (Willey Flatts) 7 Bus route 6B operates daytime on Sundays and most bank holidays only.

Bus route 7 operates a daily daytime service and a Monday to Saturday evening service.

Notes For bus times please see bus stop timetables or contact Traveline on 0871 200 22 33 or visit connectteesvalley.