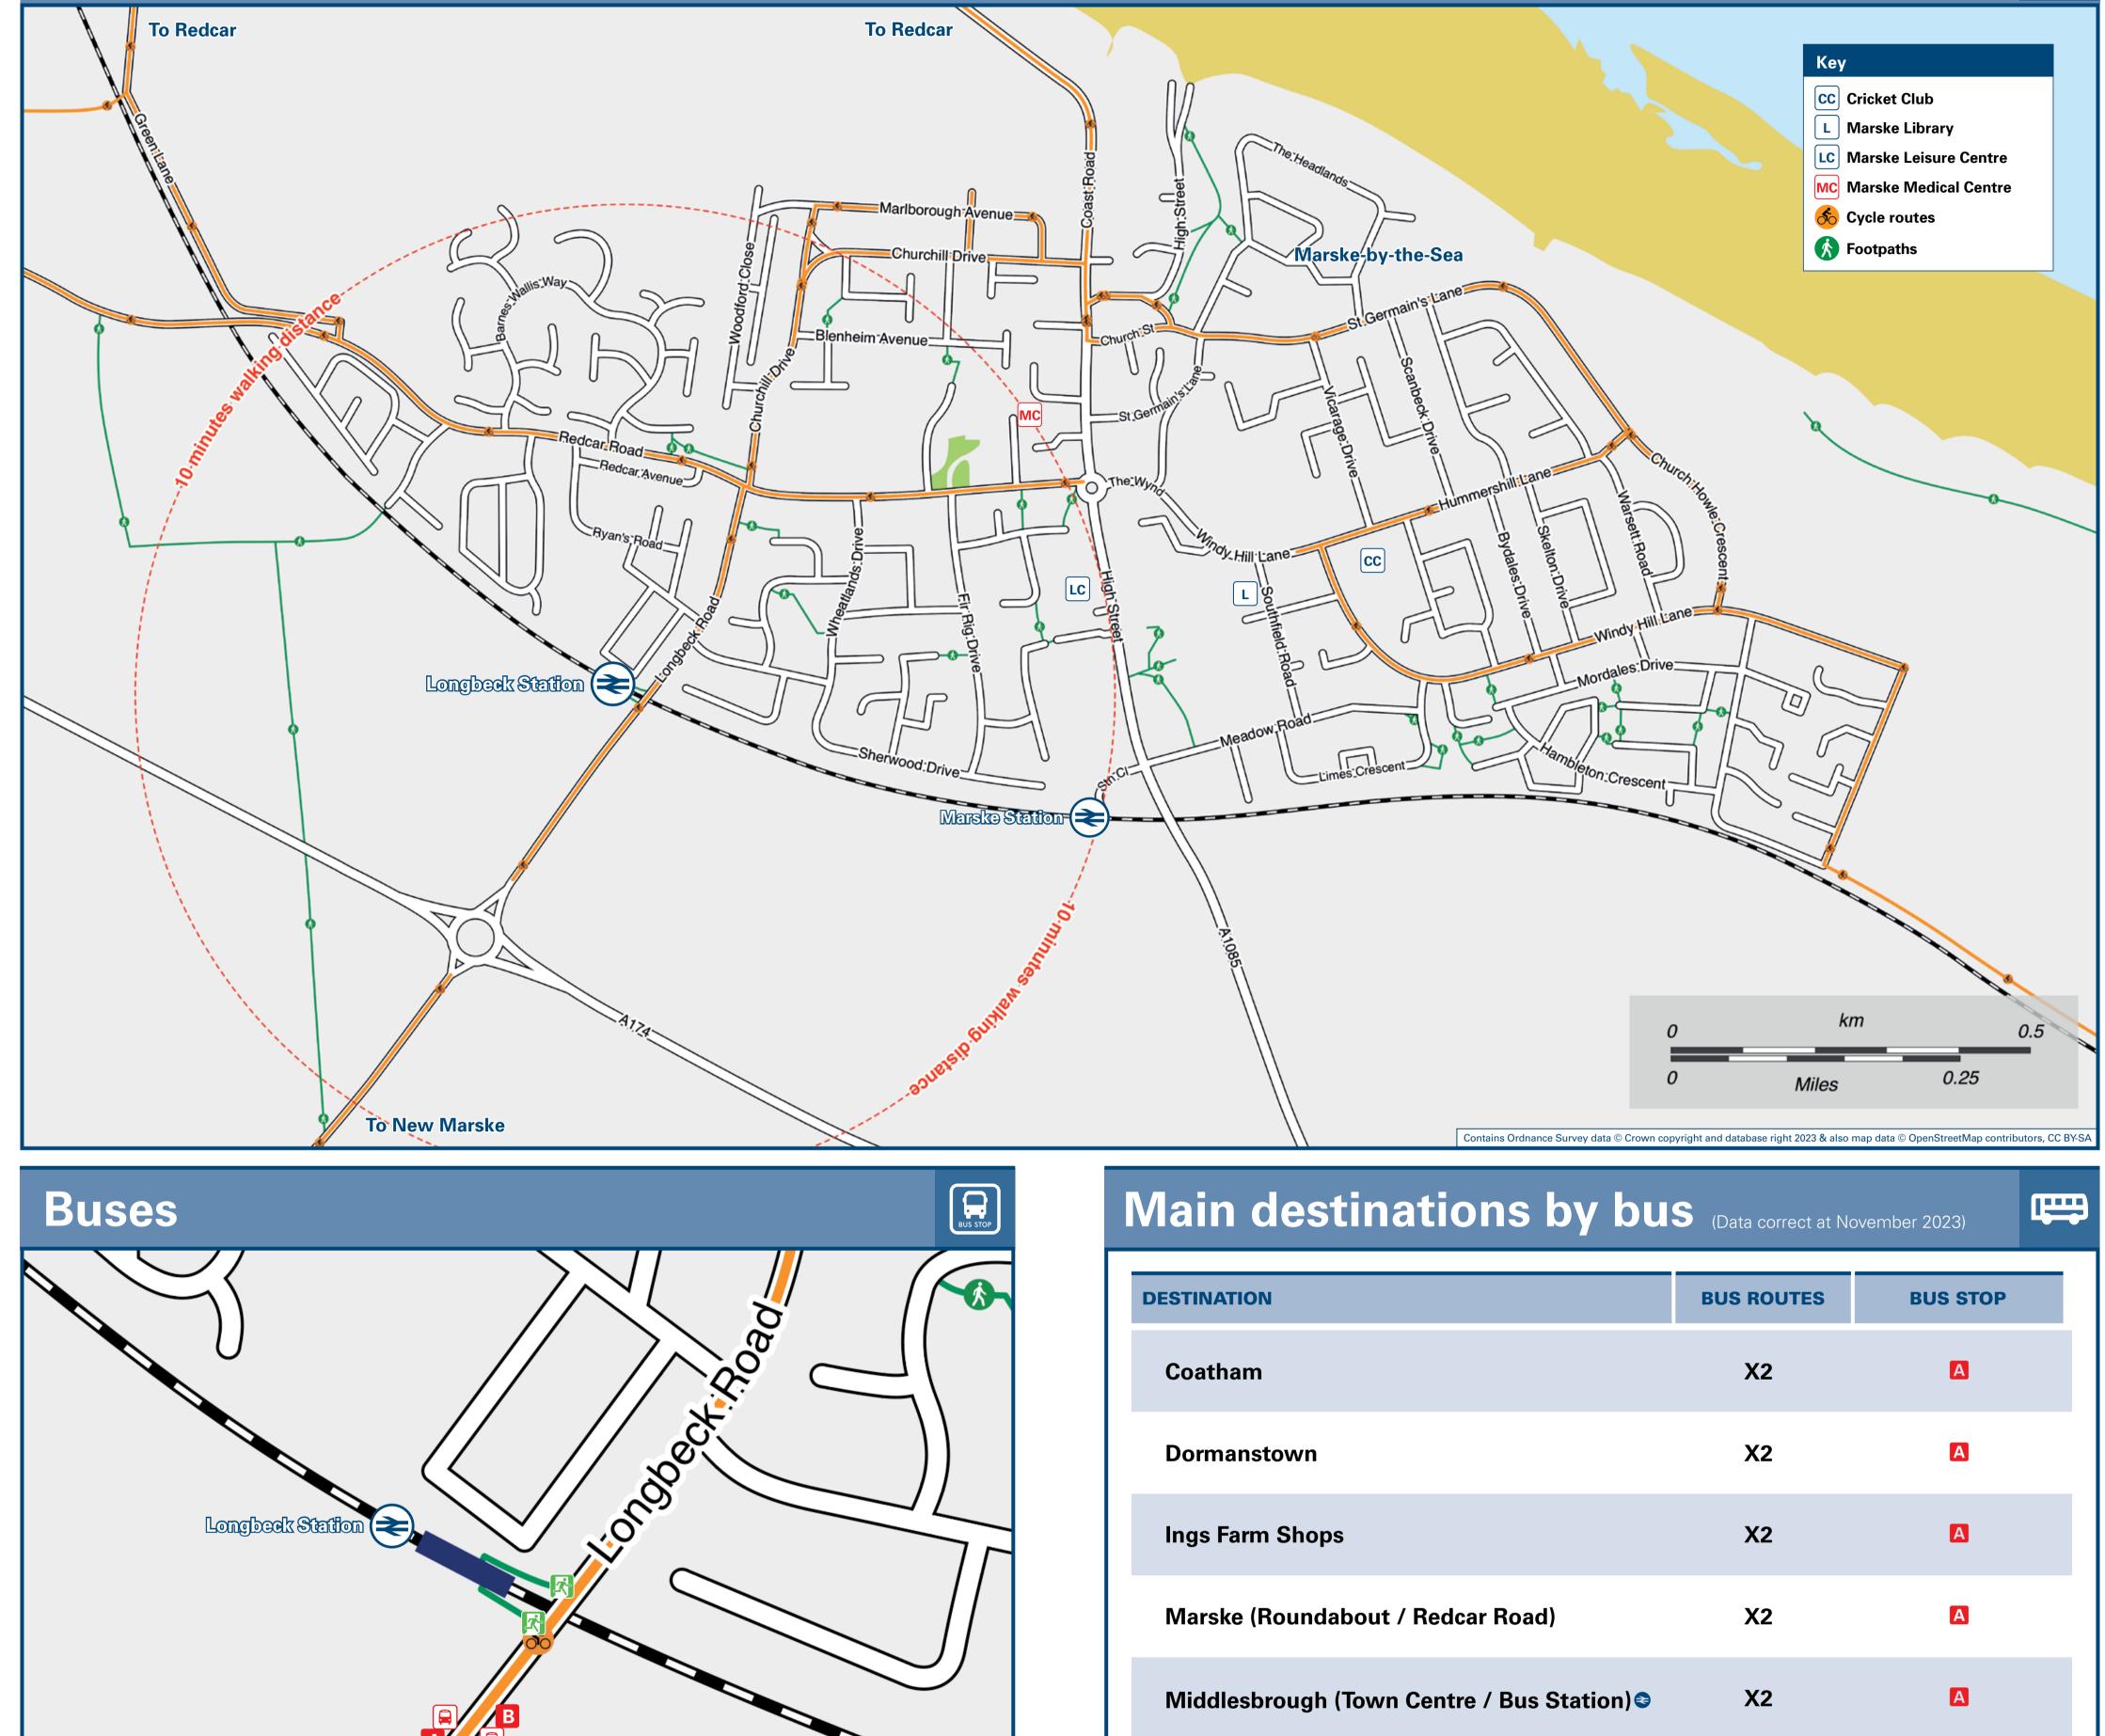

## Local area map

|                                                                                                                                                                                                                         |                                                                    | go                                                             |                              | DESTINATION                                                                                                                                                                              |                                                                                 |                                                                                                                         | <b>BUS ROUTES</b>                | BUS STOP                      |
|-------------------------------------------------------------------------------------------------------------------------------------------------------------------------------------------------------------------------|--------------------------------------------------------------------|----------------------------------------------------------------|------------------------------|------------------------------------------------------------------------------------------------------------------------------------------------------------------------------------------|---------------------------------------------------------------------------------|-------------------------------------------------------------------------------------------------------------------------|----------------------------------|-------------------------------|
|                                                                                                                                                                                                                         |                                                                    |                                                                |                              | Coatham                                                                                                                                                                                  |                                                                                 |                                                                                                                         | X2                               | A                             |
|                                                                                                                                                                                                                         |                                                                    |                                                                |                              | Dormanst                                                                                                                                                                                 | own                                                                             |                                                                                                                         | X2                               | Α                             |
| Longbeelk Station                                                                                                                                                                                                       |                                                                    |                                                                |                              | Ings Farm Shops                                                                                                                                                                          |                                                                                 |                                                                                                                         | X2                               | A                             |
|                                                                                                                                                                                                                         |                                                                    |                                                                |                              | Marske (F                                                                                                                                                                                | oundabout /                                                                     | Redcar Road)                                                                                                            | X2                               | A                             |
|                                                                                                                                                                                                                         |                                                                    |                                                                |                              | Middlesb                                                                                                                                                                                 | ough (Town (                                                                    | Centre / Bus Station)⊜                                                                                                  | X2                               | A                             |
|                                                                                                                                                                                                                         |                                                                    |                                                                |                              | New Mar                                                                                                                                                                                  | ske                                                                             |                                                                                                                         | X2                               | B                             |
|                                                                                                                                                                                                                         | Ke                                                                 |                                                                |                              | Redcar (To                                                                                                                                                                               | own Centre)                                                                     |                                                                                                                         | X2                               | A                             |
|                                                                                                                                                                                                                         |                                                                    | Bus Stop<br>Rail replacement Bus Stop<br>Station Entrance/Exit |                              | Redcar Ra                                                                                                                                                                                | cecourse (Re                                                                    | dcar Lane)                                                                                                              | X2                               | A                             |
| Rail replacement bu                                                                                                                                                                                                     | uses depart from bus stops ne                                      | ar the level crossing                                          |                              | Notes For cont                                                                                                                                                                           | ous times please see<br>nectteesvalley.com                                      | aytime and early evenings Mondays t<br>e bus stop timetables or contact Trave<br>to this destination from this station. |                                  | or visit                      |
| Taxis Longbeck station has no taxi rank or cab office. Advance booking is essential, please consider using the following local operators: (Inclusion of this number doesn't represent any endorsement of the taxi firm) |                                                                    |                                                                |                              | Elite Taxis J and P Taxis<br>0642 756 655 01642 474 849                                                                                                                                  |                                                                                 |                                                                                                                         | Frontline Taxis<br>01642 491 010 |                               |
| Further information about all onward travelLocal Cycle InfoNational Cycle InfoBus Tir                                                                                                                                   |                                                                    |                                                                | mes                          |                                                                                                                                                                                          | NextBuses                                                                       | mobi                                                                                                                    | PlusBus                          | PlusBus                       |
| <b>cyclestreets Info</b><br>For more information about cycle routes.                                                                                                                                                    | sustrans.org.uk conr                                               |                                                                | ectteesvalley.com Find the b |                                                                                                                                                                                          | <b>s times for your stop.</b><br>y entering a postcode, street & town or a stop | plusbus.inf                                                                                                             |                                  |                               |
| National Rail Enquiries                                                                                                                                                                                                 |                                                                    |                                                                |                              |                                                                                                                                                                                          |                                                                                 |                                                                                                                         |                                  |                               |
| Online<br>nationalrail.co.uk                                                                                                                                                                                            | NRE App<br>Free National Rail Enquiries app<br>for iOS and Android | Social Media<br>f facebook.com/nations<br>@nationalrailenq     | onalrailenq                  | Alert Me<br>You can sign up to Alert Me messages on the<br>Rail Enquiries website where you can receive<br>platform notifications directly to your smart p<br>nationalrail.co.uk/alertme |                                                                                 | Contact Centre<br>03457 48 49 50<br>Calls cost no more than calls to geographic<br>(01 or 02) and may be recorded.      |                                  | pusbi<br>Irail.co.uk/plusbike |