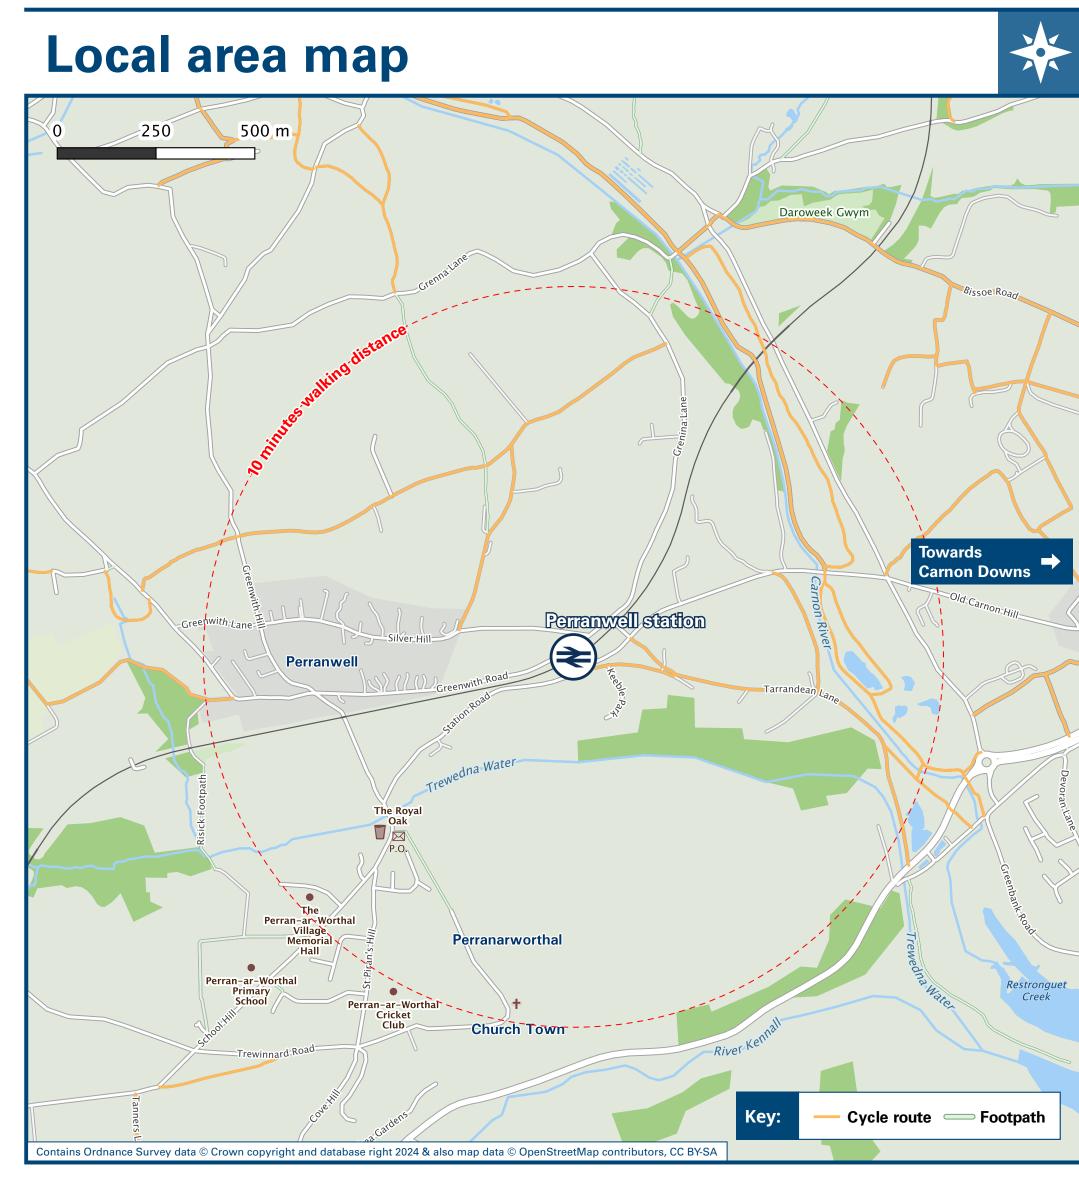

| DESTINATION        | <b>BUS ROUTES</b> | BUS STOP                             |
|--------------------|-------------------|--------------------------------------|
| Perranwell Village | from thi          | nutes walk<br>s station<br>area map) |
| Playing Place      | 36, 36A           | A                                    |
| Porkellis          | 36                | В                                    |
| Pulla Cross        | 36A               | В                                    |
| Stithians          | 36                | В                                    |