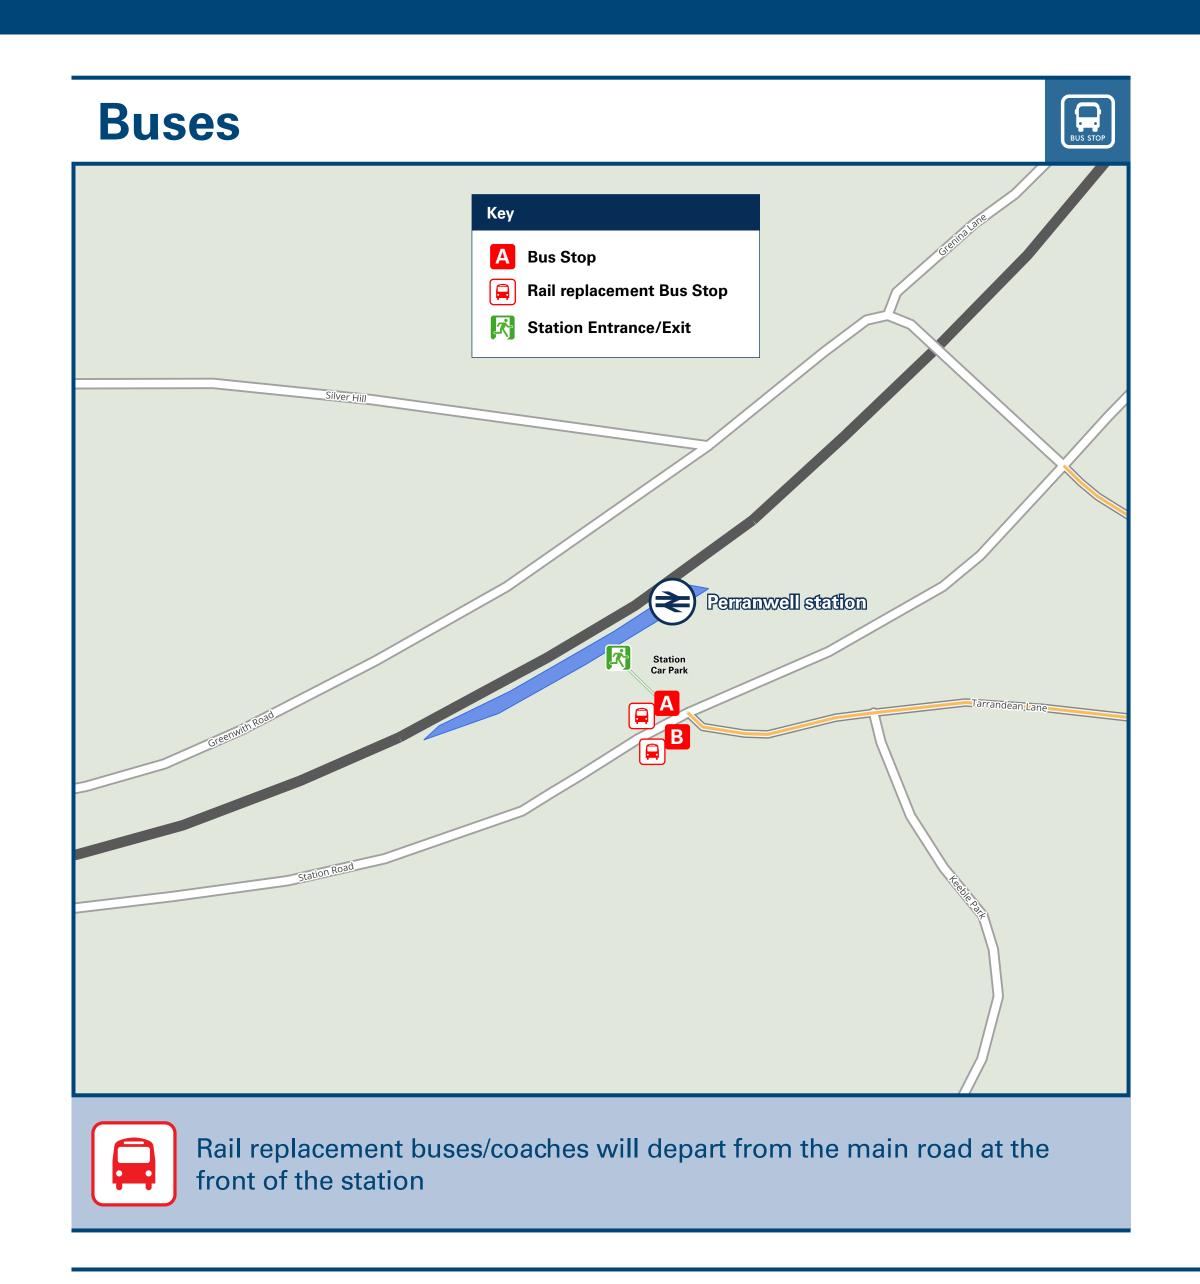

### Main destinations by bus (Data correct at January 2025)

**BUS ROUTES BUS STOP DESTINATION** В Carnkie **Carnon Downs** 36, 36A A Culdrose В 36 (RNAS Main Entrance) Devoran **36A** В Frogpool 36A B Helston

| DESTINATION        | <b>BUS ROUTES</b> | BUS STOP                             |
|--------------------|-------------------|--------------------------------------|
| Perranwell Village | from thi          | nutes walk<br>s station<br>area map) |
| Playing Place      | 36, 36A           | A                                    |
| Porkellis          | 36                | В                                    |
| Pulla Cross        | 36A               | В                                    |
| Stithians          | 36                | В                                    |

| DESTINATION                                                                                                                                                                                                                                        | BUS ROUTES                                                 | BUS STOP       |
|----------------------------------------------------------------------------------------------------------------------------------------------------------------------------------------------------------------------------------------------------|------------------------------------------------------------|----------------|
| Truro 😂                                                                                                                                                                                                                                            | 36, 36A                                                    | A              |
| Wendron (for Poldark Mine)                                                                                                                                                                                                                         | 36                                                         | В              |
| Notes                                                                                                                                                                                                                                              |                                                            |                |
| Bus route 36 operates a daily service. Bus route 36A operates a Mondays to Sunday services. Direct trains operate from this station Campus), Penmere, Falmouth Town 8  Direct trains operate from this States For connecting train services to the | Saturdays service<br>to Penryn (for Tre<br>Docks stations. | mough<br>tion. |
| trains at Truro.                                                                                                                                                                                                                                   |                                                            |                |