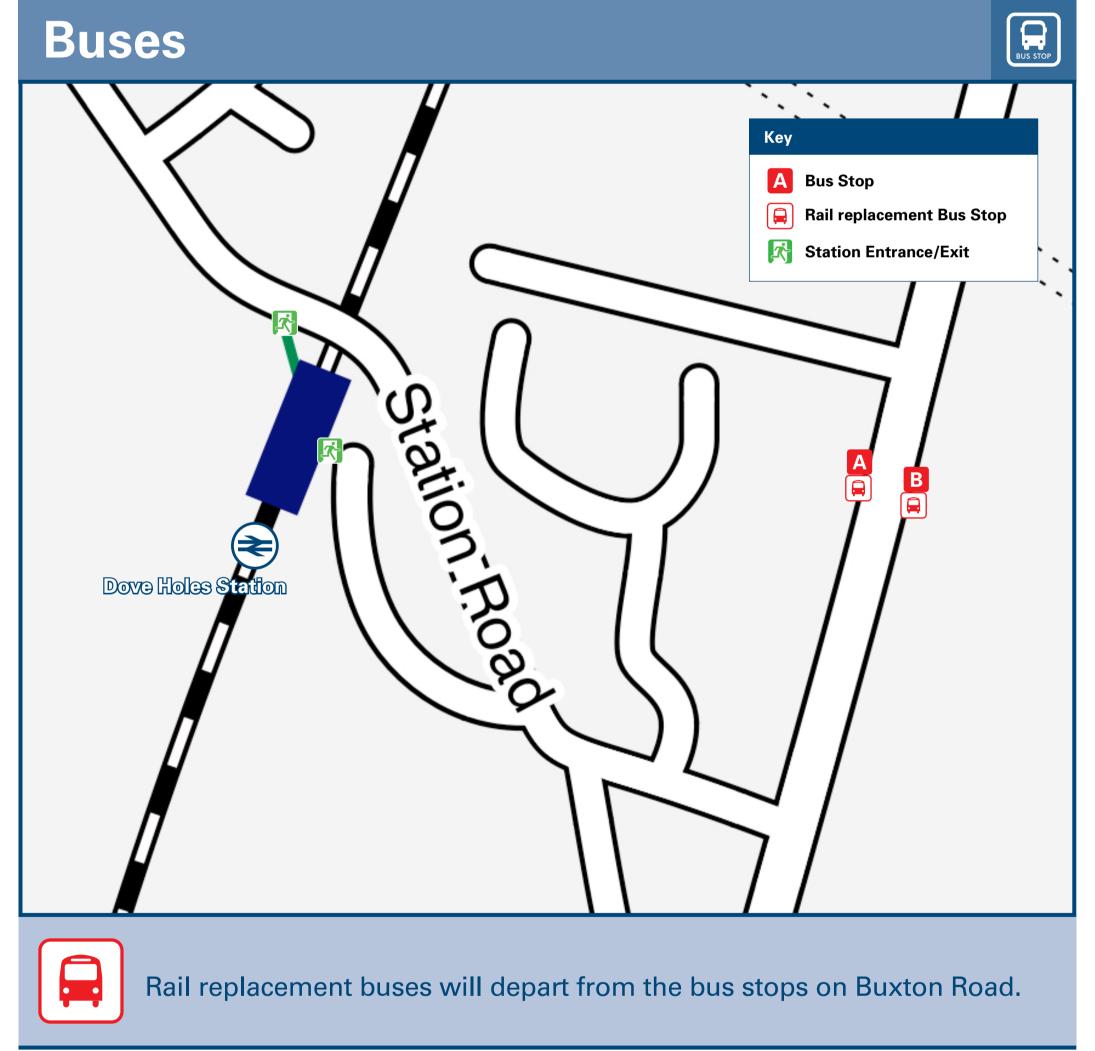

## Onward Travel Information

| DESTINAT                                                                                                                                                                                                                                                                                                                                                                                          | TON                    | <b>BUS ROUTES</b> | BUS STOP |  |  |  |  |
|---------------------------------------------------------------------------------------------------------------------------------------------------------------------------------------------------------------------------------------------------------------------------------------------------------------------------------------------------------------------------------------------------|------------------------|-------------------|----------|--|--|--|--|
| Buxtoi                                                                                                                                                                                                                                                                                                                                                                                            | 1⊜                     | Skyline 199       | В        |  |  |  |  |
| Chape                                                                                                                                                                                                                                                                                                                                                                                             | l-en-le-Frith <b>ᢒ</b> | Skyline 199       | A        |  |  |  |  |
| Disley                                                                                                                                                                                                                                                                                                                                                                                            | <b>●</b>               | Skyline 199       | A        |  |  |  |  |
| Furnes                                                                                                                                                                                                                                                                                                                                                                                            | ss Vale 😂              | Skyline 199       | A        |  |  |  |  |
| Hazel (                                                                                                                                                                                                                                                                                                                                                                                           | Grove€                 | Skyline 199       | A        |  |  |  |  |
| High L                                                                                                                                                                                                                                                                                                                                                                                            | ane                    | Skyline 199       | A        |  |  |  |  |
| Newto                                                                                                                                                                                                                                                                                                                                                                                             | own ⊜                  | Skyline 199       | A        |  |  |  |  |
| Peak D                                                                                                                                                                                                                                                                                                                                                                                            | ale                    | Skyline 199+      | В        |  |  |  |  |
| Tunste                                                                                                                                                                                                                                                                                                                                                                                            | ad Milton              | Skyline 199       | A        |  |  |  |  |
| Upper                                                                                                                                                                                                                                                                                                                                                                                             | End                    | Skyline 199       | В        |  |  |  |  |
| Whale                                                                                                                                                                                                                                                                                                                                                                                             | y Bridge⊜              | Skyline 199       | A        |  |  |  |  |
| Bus route Skyline 199 operates daily, Mondays to Sundays. For bus times please see bus stop timetables or contact Traveline on 0871 200 22 33.  Direct trains operate to this destination from this station.  + Bus route Skyline 199 operates to Peak Dale Mondays to Saturdays only, no service on Sundays or Bank Holidays.  National Park Peak District National Park www.peakdistrict.gov.uk |                        |                   |          |  |  |  |  |