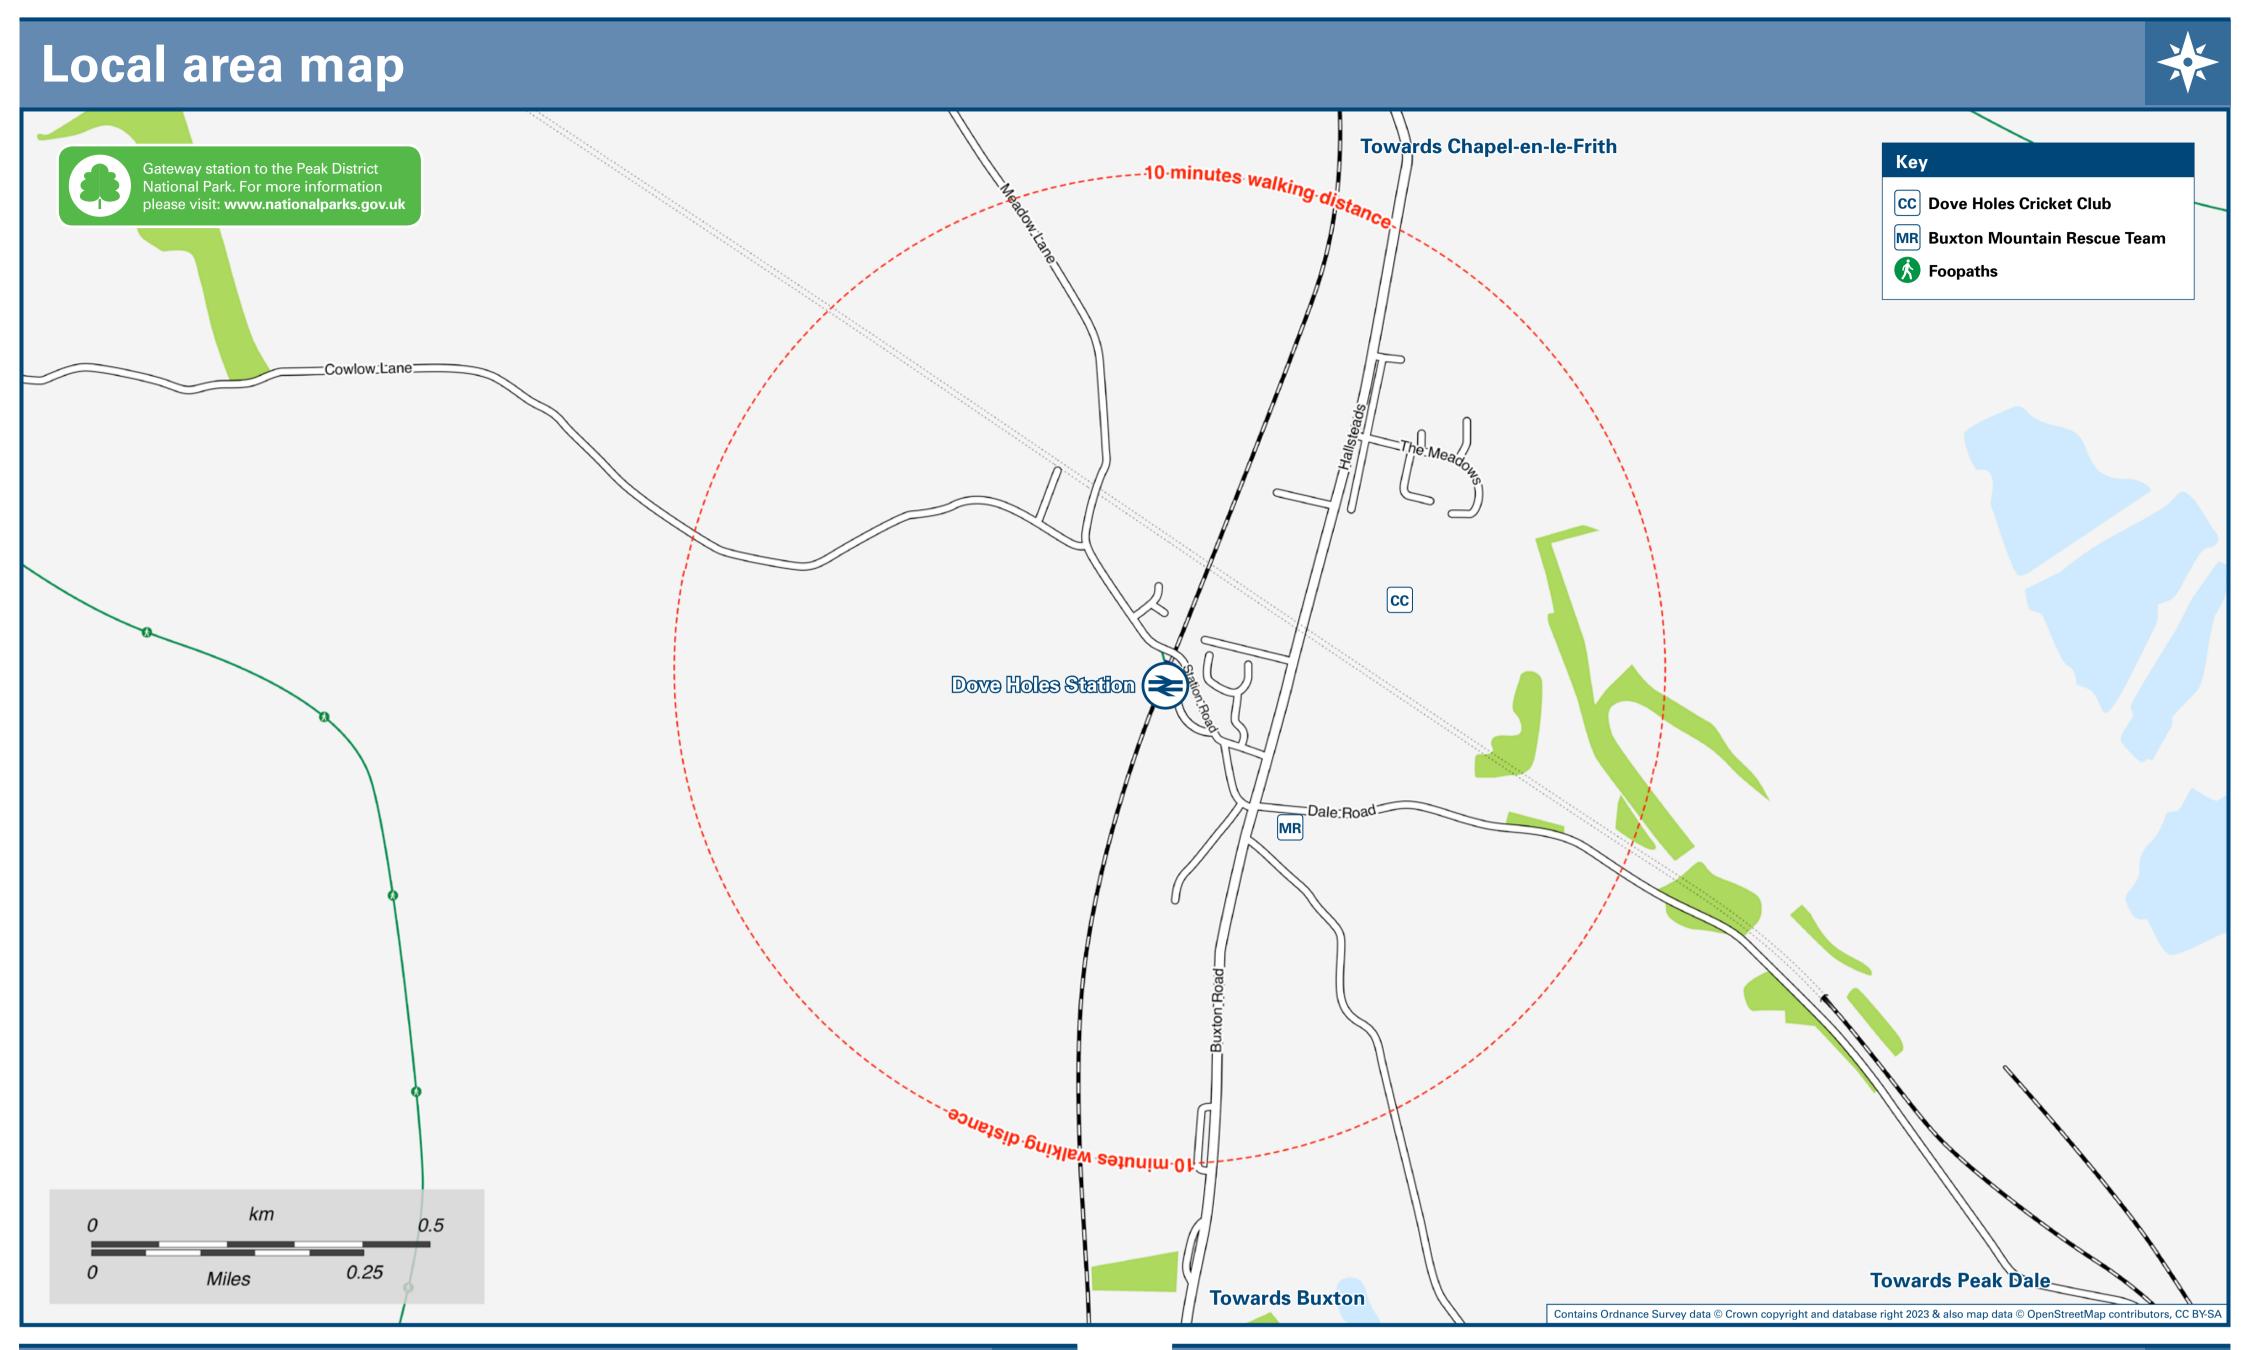

## **Dove Holes Station**

## Onward Travel Information





| DESTINAT                                                                                                                                                                                                                                                                                                                                                                                          | TON                    | <b>BUS ROUTES</b> | BUS STOP |  |  |  |  |
|-------------------------------------------------------------------------------------------------------------------------------------------------------------------------------------------------------------------------------------------------------------------------------------------------------------------------------------------------